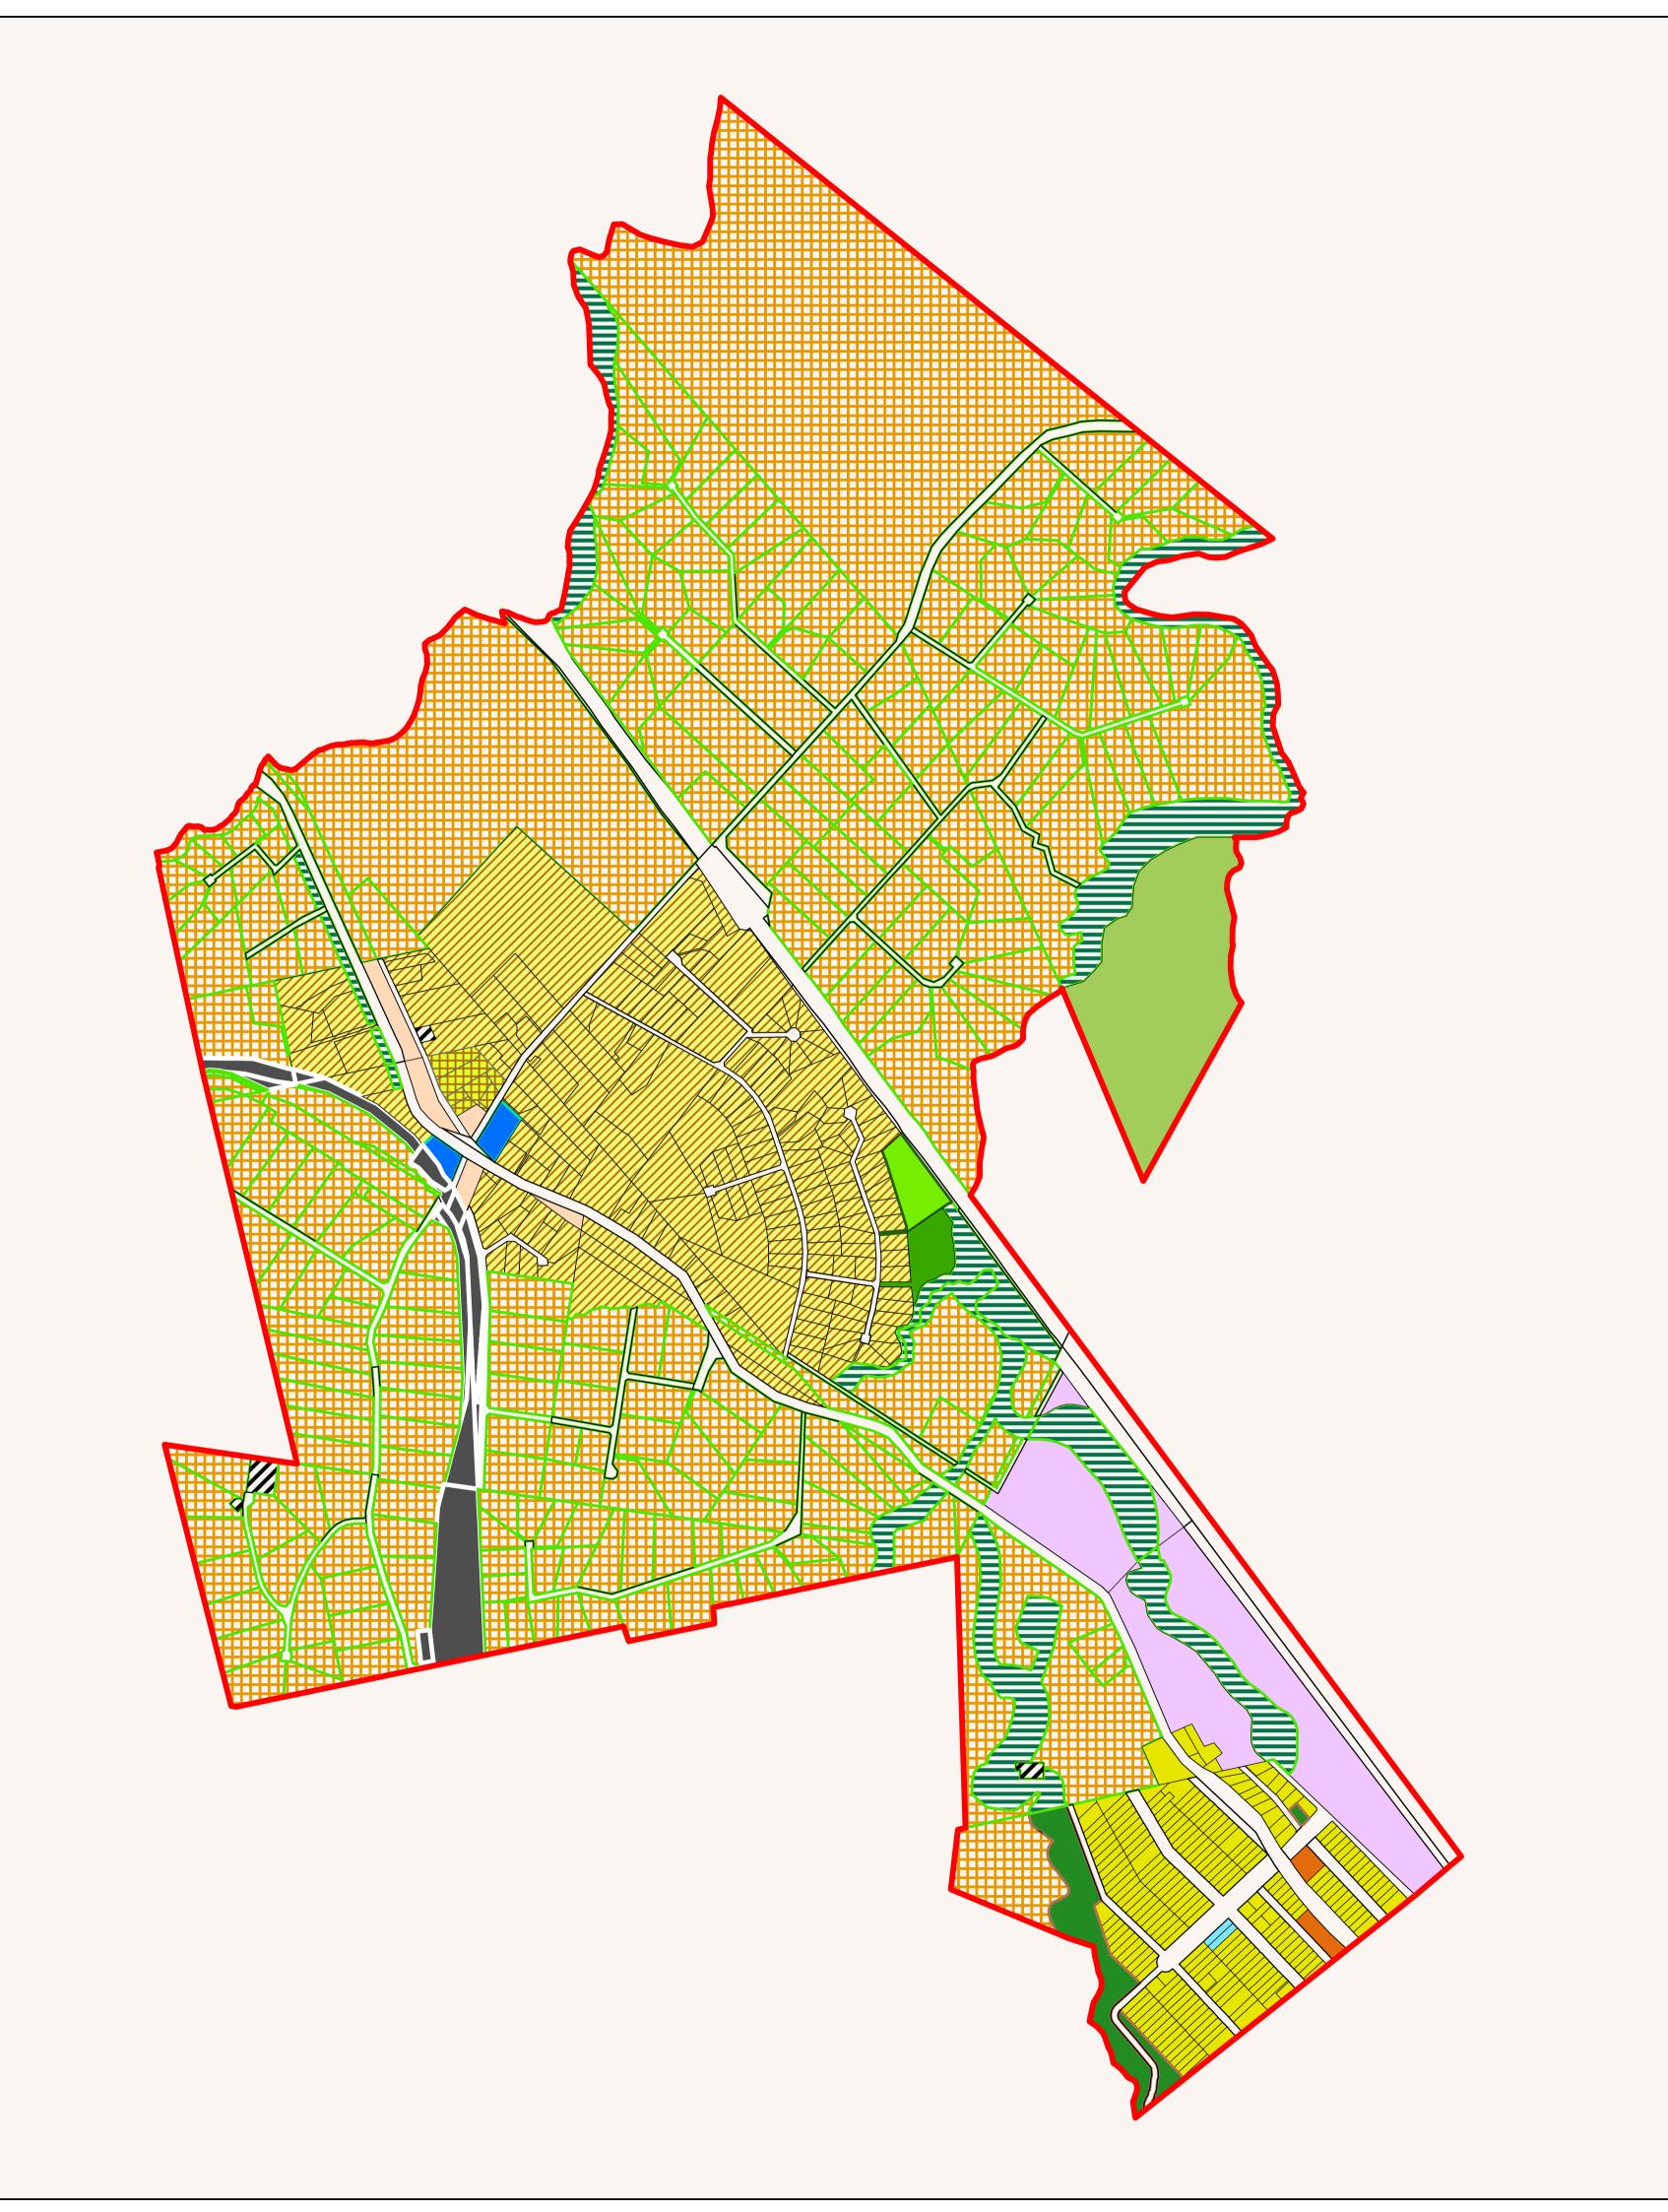

#### THE MSUNDUZI LOCAL MUNICIPALITY

## **AREA** (KWAZULU NATAL/ UMGUNGUNDLOVU DM)

## DRAFT ASHBURTON LAND USE SCHEME MAP

# Legend

Project Boundary

### Land Use Zone

Active Public Open Space

Agriculture 2

Commercial

Equestrian Residential 1

Existing Road and Lane

Intermediate Residential

Light Industry

Low Impact Mixed Use

Municipal and Government

Passive Public Open Space

Private Open Space Protected Area 1

Railway Purposes

Special Residential 1A

Special Residential 2A

Special Residential 3A

Utilities and Services 1

SOURCE: Msunduzi Municipality
ARC GIS

1:11 000

Map Reference

Prepared By

LUS/06/18/ASH May 2018 TOWN PLANNING DIVISION

"COPYRIGHT IS VESTED IN SIVEST IN TERMS OF THE COPYRIGHT ACT (ACT 98 OF 1978) AND NO USE OR REPRODUCTION OR DUPLICATION THEREOF MAY OCCUR WITHOUT THE WRITTEN CONSENT OF THE AUTHOR"

THIS MAP HAS BEEN PREPARED UNDER THE CONTROLS **ESTABLISHED BY THE SIVEST QUALITY MANAGEMENT** SYSTEM AND MEETS THE REQUIREMENTS OF THE SETA QUALITY GRADING SYSTEM THAT IS ISO COMPLIANT