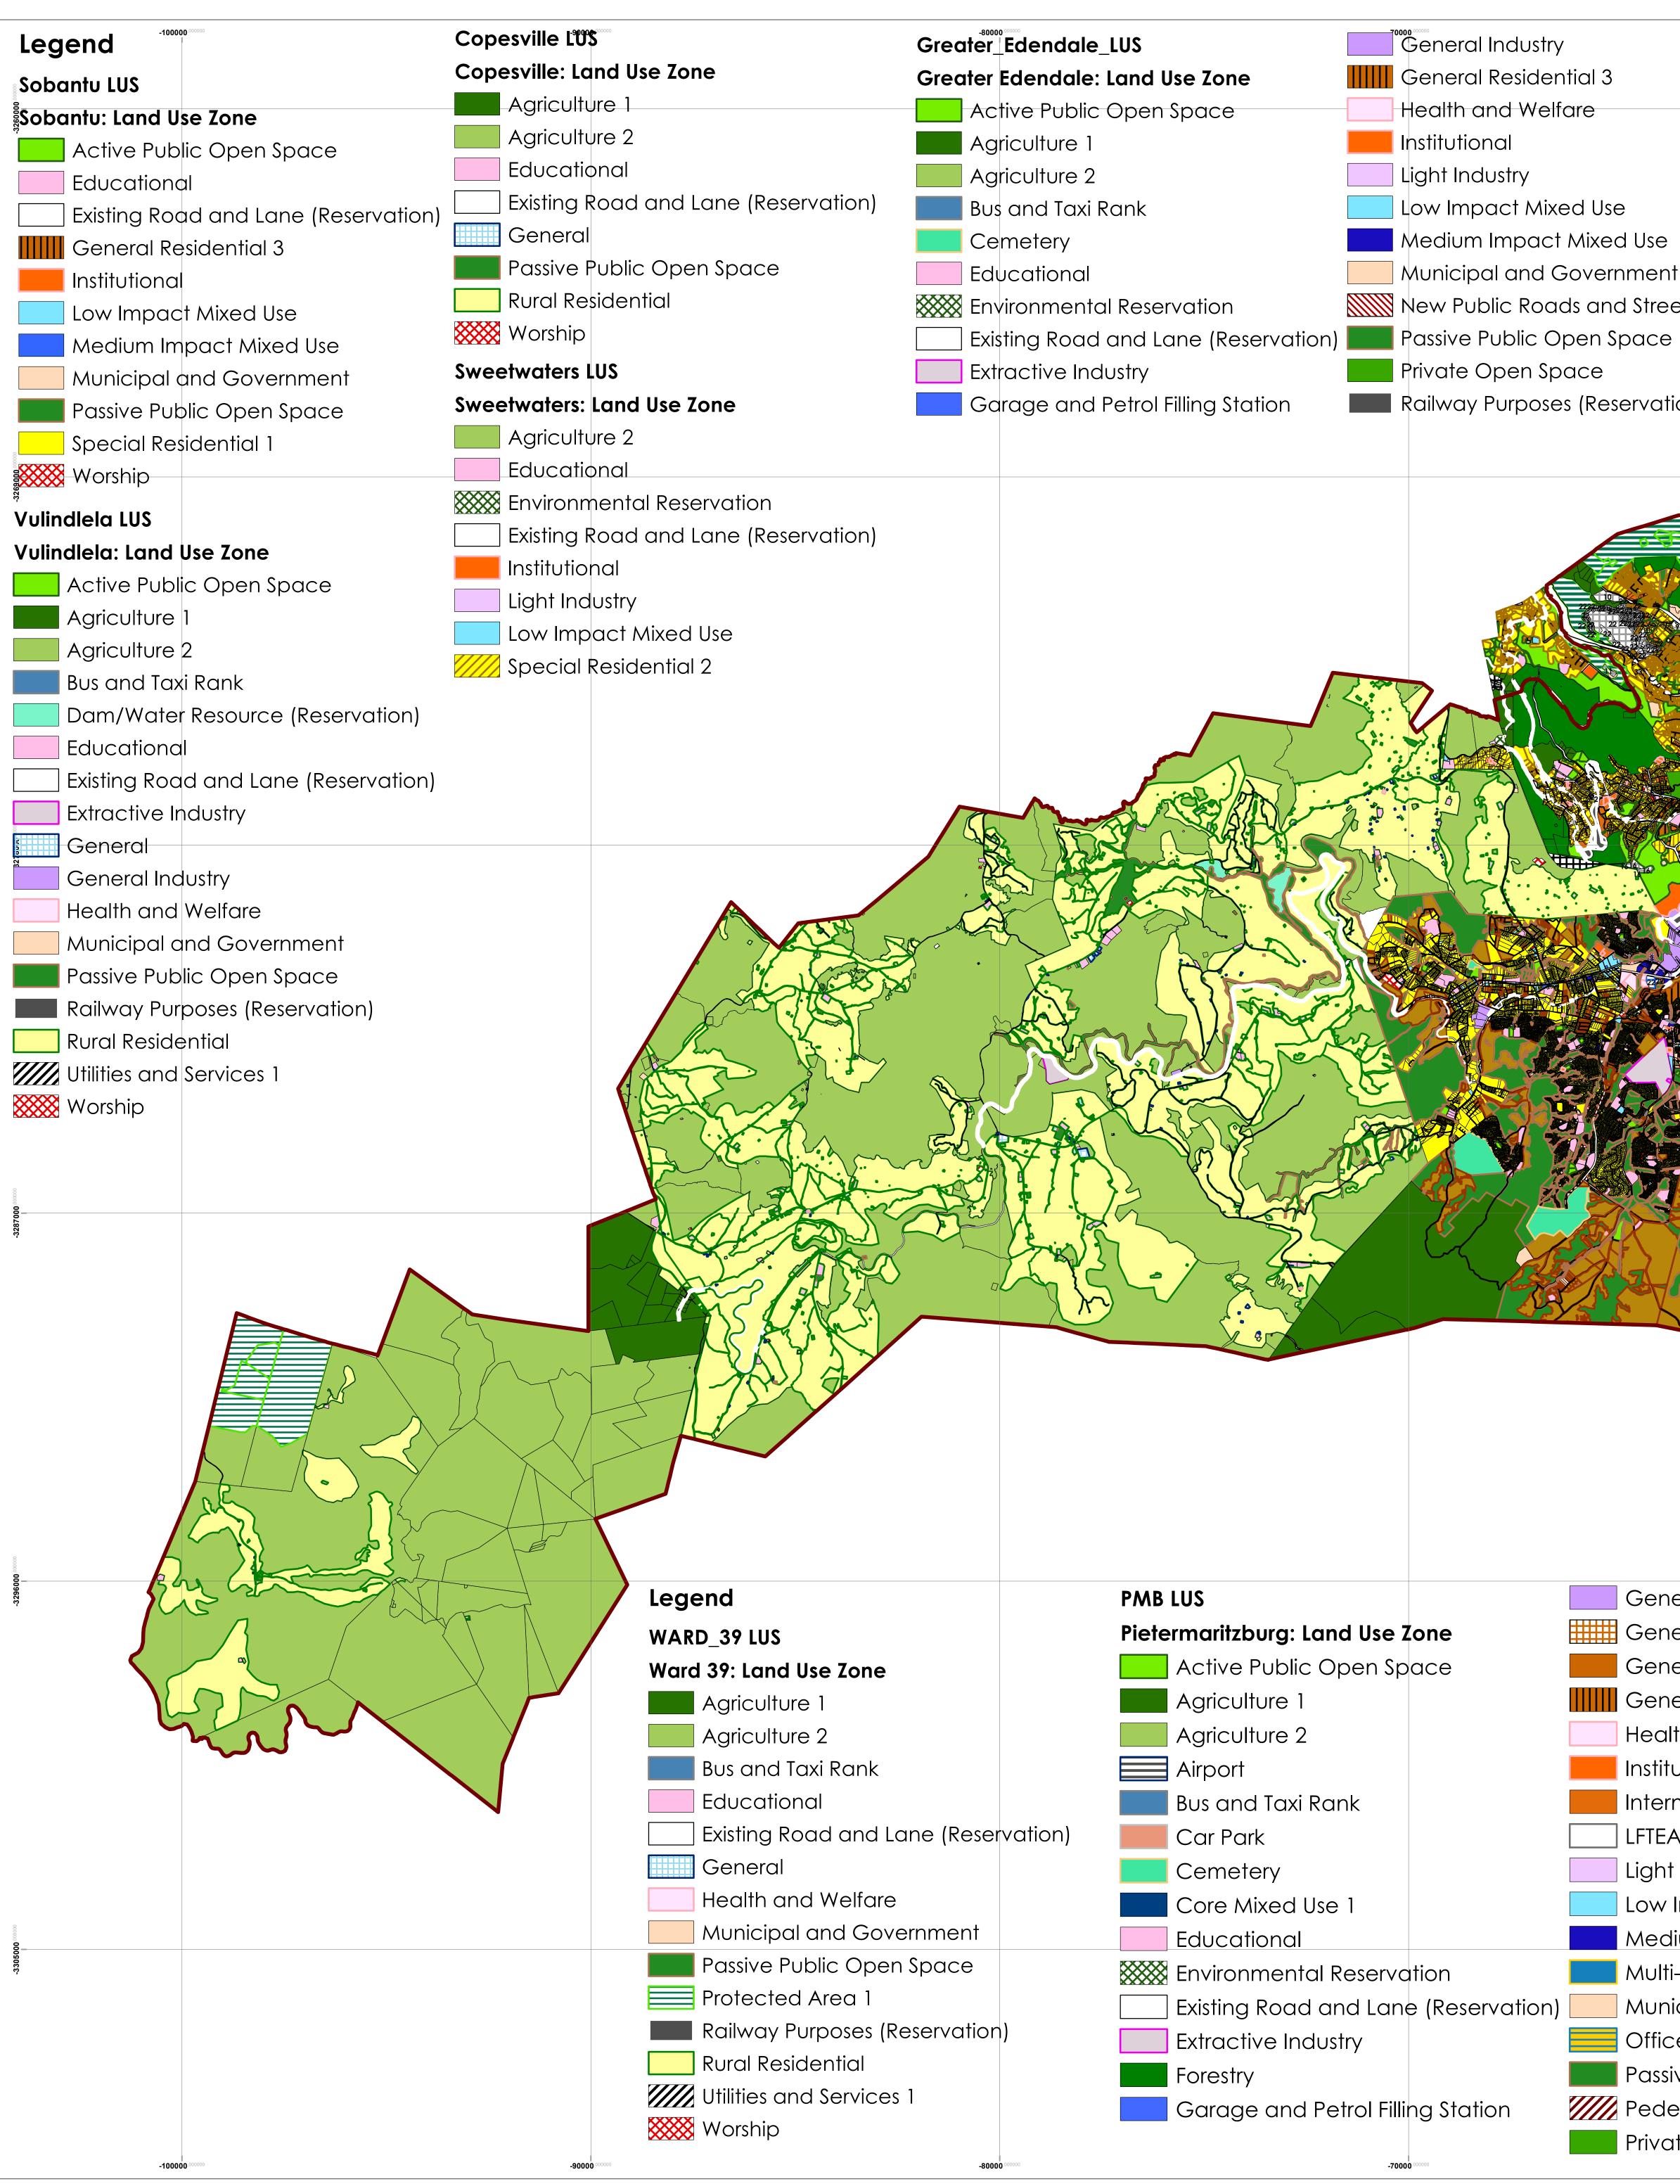

## MSUNDUZI LOCAL MUNICIPALITY

## MSUNDUZI SINGLE LAND USE SCHEME MAP COMPOSITE

## Legend

| Legend                                       |                                                           |                                                                           |                                          |  |
|----------------------------------------------|-----------------------------------------------------------|---------------------------------------------------------------------------|------------------------------------------|--|
| Municipal Bou                                | undary                                                    |                                                                           |                                          |  |
| Ashburton LUS                                |                                                           |                                                                           |                                          |  |
| Ashburton:Land Use                           | e Zone                                                    |                                                                           |                                          |  |
| Active Public                                | Open                                                      | Space                                                                     |                                          |  |
| Agriculture 2                                | ·                                                         |                                                                           |                                          |  |
| Commercial                                   |                                                           |                                                                           |                                          |  |
| Equestrian Re                                | sidenti                                                   | al 1                                                                      |                                          |  |
| Existing Road                                |                                                           |                                                                           |                                          |  |
|                                              |                                                           |                                                                           |                                          |  |
| Light Industry                               |                                                           |                                                                           |                                          |  |
| Low Impact N                                 | Aixed L                                                   |                                                                           |                                          |  |
| Municipal and                                |                                                           |                                                                           |                                          |  |
| Passive Public                               |                                                           |                                                                           |                                          |  |
| Private Open                                 | •                                                         | •                                                                         |                                          |  |
| Protected Are                                | •                                                         |                                                                           |                                          |  |
|                                              |                                                           |                                                                           |                                          |  |
| Railway Purpa                                |                                                           | ٨                                                                         |                                          |  |
| Special Reside                               |                                                           |                                                                           |                                          |  |
| Special Reside                               |                                                           |                                                                           |                                          |  |
| Special Reside                               |                                                           |                                                                           |                                          |  |
| Utilities and Se                             | ervices                                                   | I                                                                         |                                          |  |
| Farm_Portion LUS                             |                                                           |                                                                           |                                          |  |
| Land_Use_Z                                   |                                                           |                                                                           |                                          |  |
| Agriculture 1                                |                                                           |                                                                           |                                          |  |
| Agriculture 2                                | • ,                                                       | 1 7                                                                       |                                          |  |
| Equestrian Re                                |                                                           |                                                                           | · · ·                                    |  |
| Existing Road                                | and Lc                                                    | ane (Reser                                                                | vation)                                  |  |
| General                                      |                                                           |                                                                           |                                          |  |
| Protected Are                                | ea 1                                                      |                                                                           |                                          |  |
| Railway Purpa                                | oses (Re                                                  | eservation                                                                | )                                        |  |
| Rural Residen <sup>-</sup>                   | tial                                                      |                                                                           |                                          |  |
|                                              |                                                           |                                                                           |                                          |  |
|                                              |                                                           |                                                                           |                                          |  |
|                                              |                                                           |                                                                           |                                          |  |
| SOURCE:                                      |                                                           |                                                                           |                                          |  |
| Msunduzi Municipo                            | ality                                                     |                                                                           |                                          |  |
| Umngeni Municipo                             | -                                                         | ]                                                                         | :65 000                                  |  |
| Demarcation Boar                             | d                                                         |                                                                           |                                          |  |
|                                              |                                                           |                                                                           |                                          |  |
| N                                            |                                                           | SiV                                                                       | EST                                      |  |
|                                              |                                                           |                                                                           |                                          |  |
|                                              |                                                           |                                                                           | ANNING DIVISION                          |  |
|                                              |                                                           | LA LUCIA                                                                  | ROW CRESCENT<br>RIDGE OFFICE ESTATE      |  |
| 0 2                                          | 4                                                         | UMHLANG<br>4320                                                           | SA ROCKS                                 |  |
| Kilometers                                   |                                                           |                                                                           | 27 31 581 1500                           |  |
| 1:65 000                                     |                                                           |                                                                           | 7 31 566 2371<br>nfo@sivest.co.za        |  |
| 1.00 000                                     |                                                           |                                                                           |                                          |  |
| Map Reference:                               | Prep                                                      | ared By:                                                                  | Date                                     |  |
| MSU/SLUS/01/21                               |                                                           | ZM                                                                        | 2021/07/22                               |  |
|                                              |                                                           |                                                                           |                                          |  |
| "COPYRIGHT IS VESTED<br>ACT (ACT 98 OF 1978) |                                                           |                                                                           | THE COPYRIGHT                            |  |
| DUPLICATION THEREO                           | ) <u>and m</u> a                                          |                                                                           |                                          |  |
|                                              | F MAY O                                                   | CCUR WITHO                                                                |                                          |  |
|                                              | F MAY O                                                   |                                                                           |                                          |  |
| CON                                          | OF MAY O<br>SENT OF 1                                     | OCCUR WITHO                                                               | UT THE WRITTEN                           |  |
|                                              | OF MAY O<br>SENT OF 1<br>PARED UI                         | OCCUR WITHO                                                               | UT THE WRITTEN                           |  |
| CONS<br>THIS MAP HAS BEEN PRE                | OF MAY O<br>SENT OF 1<br>PARED UI<br>EST QUAL<br>REQUIRE/ | OCCUR WITHO<br>THE AUTHOR"<br>NDER THE COM<br>ITY MANAGE/<br>MENTS OF THE | UT THE WRITTEN<br>NTROLS<br>MENT<br>SETA |  |