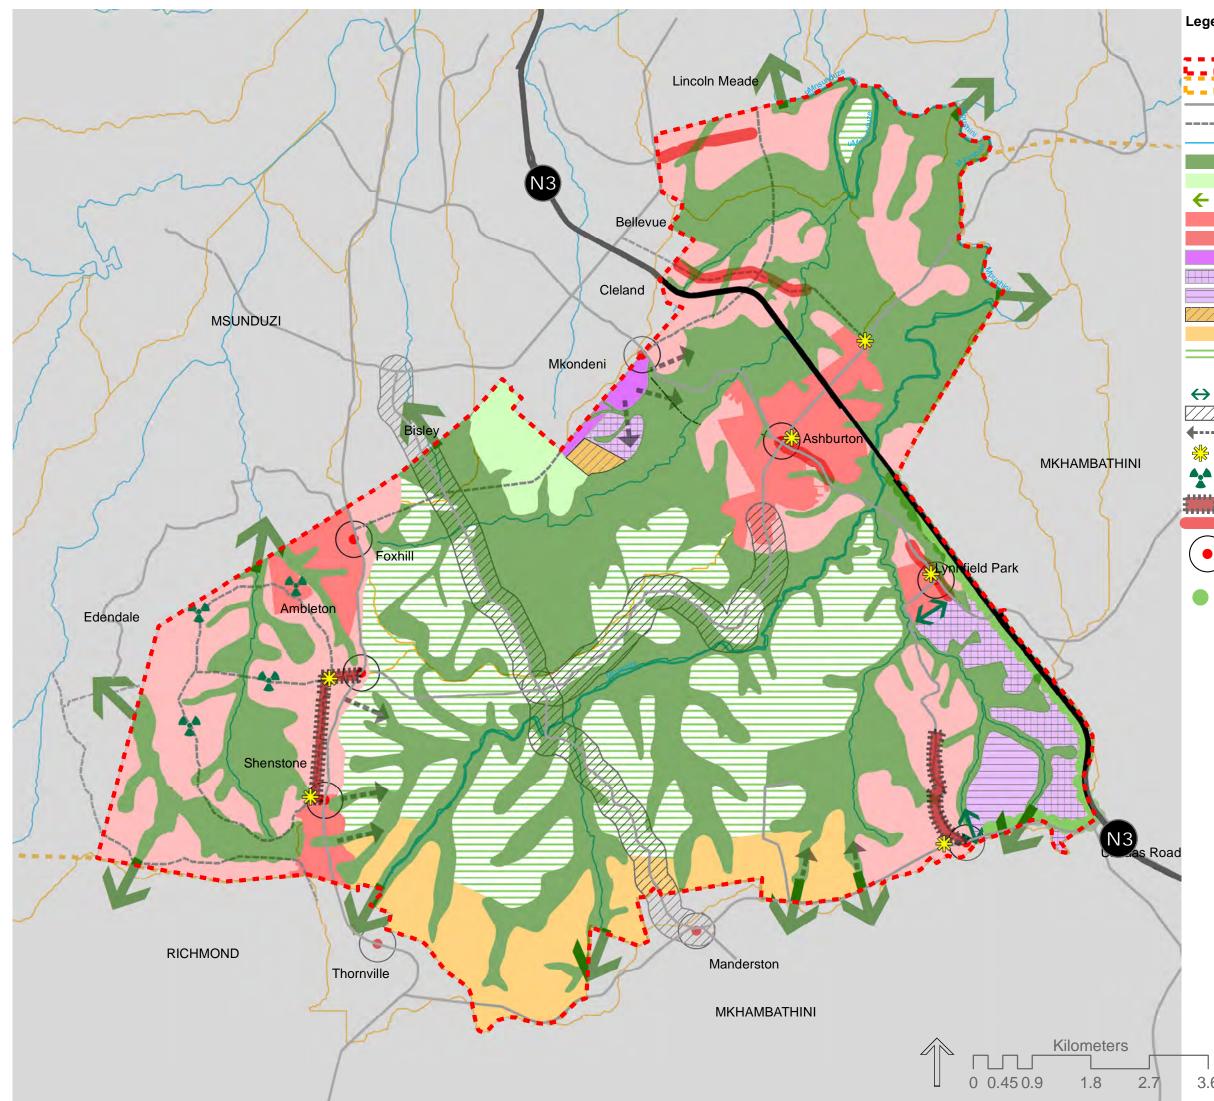

## Legend

GENERAL

- SEDis Plan Boundary
- Municipal Boundary
- Main Roads
- ---- Proposed Linkages
  - Main Rivers
- Integrated Open Space System
  - Existing Agricultural Research
- Green Linkages
  - Existing Settlement
  - Proposed Settlement
  - Existing Industrial
- Proposed Economic/Industrial Development (Short to Medium Term)
  - Proposed Economic/Industrial Development (Medium to Long Term)
  - Infrormal Settlement Upgrade
  - Rural Settlement/Agri-Industry/Agriculture
  - Rural/Agricultural/Tourism
  - PUBLIC SPACE & LANDSCAPING FRAMEWORK
- Establish Open Space Buffer
- Maintain Natural Scenic Quality of Tourism Route
- Maintain and Accentuate Views
- Create a Focal Public Space
- Create a Local/Neighbourhood Focal Points at Key Intersections on Ridges
- Spatially Define and Landscape Activity Spine ntensify/Upgrade/Define Public Space
  - Spatially Define and Landscape Activity Nodes
  - Create a Landscaping Edge

## **PUBLIC SPACE &** LANDSCAPING **FRAMEWORK**