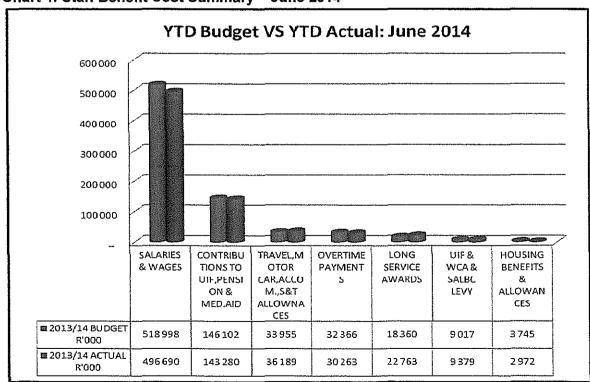

## **Material Variances Highlights**

| KZN  | 225 Msunduzi - Supporting Table SC1             | Material | variance explanations - M12 June                                                                                                                                                                                                                                                                                                                                                                                                                                           |                                                                                                                                       |
|------|-------------------------------------------------|----------|----------------------------------------------------------------------------------------------------------------------------------------------------------------------------------------------------------------------------------------------------------------------------------------------------------------------------------------------------------------------------------------------------------------------------------------------------------------------------|---------------------------------------------------------------------------------------------------------------------------------------|
| Ref  |                                                 | Variance | Reasons for material deviations                                                                                                                                                                                                                                                                                                                                                                                                                                            | Remedial or corrective steps/remarks                                                                                                  |
| ļ.,  | R thousands                                     |          |                                                                                                                                                                                                                                                                                                                                                                                                                                                                            |                                                                                                                                       |
|      | Revenue By Source Gains on disposal of PPE      | -99%     | Gains (and losses) on disposal of PPE are items that are extremely difficult to project with accuracy at the time of the preparation of the budget as a Gain or a loss can only be determined by the condition of the asset and the market conditions existing at that particular time. It should also be noted that this is just a mere accounting entry.                                                                                                                 | None                                                                                                                                  |
| 1.2  | Transfers recognised - capital                  | -42%     | The recognition of revenue arising from capital grants is directly linked to the expenditure performance of of the implementation of the capital programme.                                                                                                                                                                                                                                                                                                                | Accelerate expenditure on conditional capital grant funding                                                                           |
| 1.3  | Property rates - penalties & collection charges |          | An amount of R17,647,235.79 was cleared for Msunduzl accounts as well as a portion of the R 2,411,059.26. This has resulted in a "reduction" in the income when in real terms, the amount of R 20 million has accrued over three years. The system does not allow for the proportioning between years and therefore the whole amount is adjusted within one month. This adjustment had a negative impact on the budgeted penalties & collection charges on property rates. | It is not an on going error but it was a once off correction for the prior years.                                                     |
| 1.4  | Interest earned - outstanding debtors           | -29%     | The low interest earned on outstanding debtors can be viewed in a positive manner in the sense that the stringent credit control measures implemented by Council are causing consumers to repay their debts quicker.                                                                                                                                                                                                                                                       | To consider decreasing this budget in the future.                                                                                     |
| 1.5  | Rental of facilities and equipment              | 7%       | Enhanced revenue management                                                                                                                                                                                                                                                                                                                                                                                                                                                | None                                                                                                                                  |
| 1.6  | Agency services                                 | 14%      | income received depends on circumstances and when the request for Fire Department services are received.  This year's revenue from agency services performed much better than budgeted.                                                                                                                                                                                                                                                                                    | The department must monitor the monthly requests as compared to the budgetted amount                                                  |
| 1.7  | Transfers recognised - operational              | 17%      | Expenditure on a Housing Accreditation Grant of R12mlillon was received from Department of Human settlements that was not budgetted for.                                                                                                                                                                                                                                                                                                                                   | Ensure all grants included in budget                                                                                                  |
| 1.8  | interest earned - ex ternal investments         | 60%      | This positive variance arises from two reasons.  The one is attributable to the better cash & investment strategies of surplus funds. The other reason results from the under expenditure on conditional grant funding which then earns interest on ring fenced call accounts.                                                                                                                                                                                             | Accelerate expenditure on conditional grant funding                                                                                   |
| 1.9  | Licences and permits                            | 70%      |                                                                                                                                                                                                                                                                                                                                                                                                                                                                            | Revenue is determined by the number of Business<br>Licences being applied for and that can never be<br>determined with much accuracy. |
| 1.10 | Fines                                           | 2728%    | The high increase in Fines is due the clarification by the Accounting Standards Board on the recognition of the Revenue on Non-Exchange transactions in terms of Grap 23 and iGrap 1 as it pertains to revenue recognised on items such as Fines. Previously revenue from fines was only recognised once paid and now the new interpretations requires that Fines be recognised/recorded when issued.                                                                      | To consider aligning this budget accordingly in the future.                                                                           |

| KZN | 225 Msunduzi - Supporting Table SC1                                                 | Material | variance explanations - M12 June                                                                                                                                                            |                                                                                                                                                                                     |
|-----|-------------------------------------------------------------------------------------|----------|---------------------------------------------------------------------------------------------------------------------------------------------------------------------------------------------|-------------------------------------------------------------------------------------------------------------------------------------------------------------------------------------|
| Ref | Description                                                                         | Variance | Reasons for material deviations                                                                                                                                                             | Remedial or corrective steps/remarks                                                                                                                                                |
|     | R thousands                                                                         |          |                                                                                                                                                                                             |                                                                                                                                                                                     |
| 2   | Expenditure By Type                                                                 |          |                                                                                                                                                                                             |                                                                                                                                                                                     |
| 2.1 | Debt impairment                                                                     | -18%     | The less than budgeted debt impairment expenditure is another confirmation of Improved debt management and credit control management.                                                       | None, except to decrease this budget as debt collection ratio's improve.                                                                                                            |
| 2.2 | Depreciation & asset impairment                                                     | 44%      | The overx penditure resulted from the review of the Assets useful lifes                                                                                                                     | Improve budgeling for Assels                                                                                                                                                        |
| 2.3 | Transfers and grants                                                                | -12%     | The 12% underexpenditure resulted from cost containment measures implemented by Council.                                                                                                    | None                                                                                                                                                                                |
| 3   | Capital Expenditure                                                                 |          |                                                                                                                                                                                             |                                                                                                                                                                                     |
| 3.1 | Vote 1 - Corporate Services                                                         | 70%      | The overbudget expenditre was mainly due to                                                                                                                                                 |                                                                                                                                                                                     |
| 3.2 | Vote 2 - Financial Management Area                                                  | -96%     | Variance due to no expenditure on the Financial System to date, however, the implementation of the project will be ongoing until the project is fully completed.                            | Fastrack the process of appointing the service provider. Visit to City of Johannesburg and Tswane to take place in July 2014.                                                       |
| 3.3 | Vote 3 - Infrastructure Development, Service<br>Delivery and Maintenance Management | -41%     | The delays experienced at the beginning of the financial year contributed greatly to the lower than expected performance on the capital budget. The rate of expenditure peaked at year end. | Commence approved projects timeously to avoid major spending in last month of the financial year / Ensure budget is in line with projected cash flows to avoid excessive variances. |
| 3.4 | Vote 4 - Sustainable Community Service<br>Delivery Provision Management             | 8%       |                                                                                                                                                                                             | All Capital projects, whether funded by Councit or externally, must be started early in the 2014/15 financial year. Some projects have already commenced.                           |