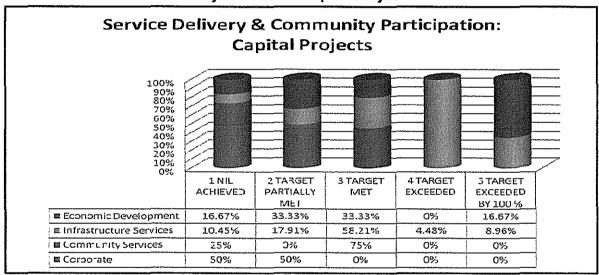

A detailed analysis of the anomalies is provided under "2.6 Material Variances in the SDBIP"