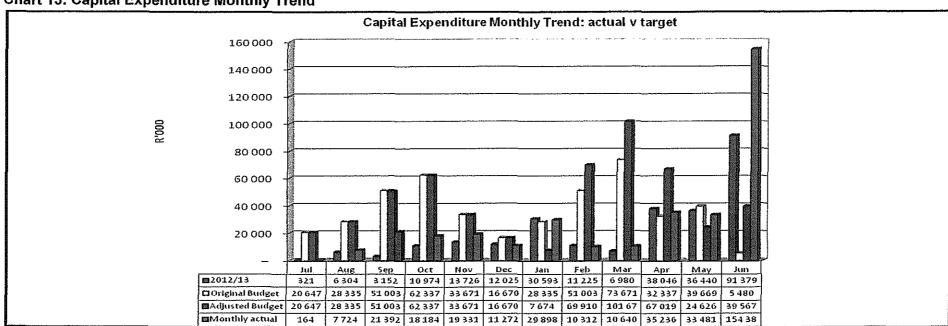

**Capital Expenditure:** The YTD Capital expenditure amounted to R351million against a YTD budget of R523million. The YTD performance of 41% on the capital against the YTD Capital Budget, reflected a rather lower than expected performance on the overall capital budget.

#### **Capital Expenditure**

Table C5 below reports on the capital expenditures by departments (municipal vote) for single year as well as multiyear capital appropriations. The bottom part of the schedule looks at the funding sources of the capital projects.

| KZN225 Msunduzi - Table C5 Monthly Budget Stat               |              | ital Expend | iture (munic |         |               |          | ınd fundi    | ng) - M12     | June      |
|--------------------------------------------------------------|--------------|-------------|--------------|---------|---------------|----------|--------------|---------------|-----------|
| Vote Description                                             | 2012/13      | 04-1-4      |              |         | Budget Year 2 |          | · vm         | YTD           | Full Year |
| Agre Describriou                                             | Audited      | Original    | Adjusted     | Monthly | YearTD        | YearTD   | YTD          | variance      |           |
| D the uppende                                                | Outcome      | Budget      | Budget       | actual  | actual        | budget   | variance     | variance      | Forecast  |
| R thousands                                                  |              |             |              |         |               |          |              | - *           |           |
| Multi-Year expenditure appropriation                         | 494 546      | 2 500       | 24.020       | 120     | 1 040         | 24.025   | (00.005)     | -96%          | 24.025    |
| Vote 1 - Corporate Services                                  | 121 516      | 2 500       | 24 025       | 136     | į.            | 24 025   | (22 985)     | -3074         | 24 025    |
| Vote 2 - Financial Management Area                           | 11 723       | - 070 540   | 770 040      | 77.407  | - 00 040      |          | 4000 400     | 750/          | 270.040   |
| Vote 3 - Infrastructure Development, Service Delivery and M. |              | 379 546     | 379 246      | 37 137  | 96 049        | 379 246  | (283 196)    | -75%<br>9084% | 379 246   |
| Vote 4 - Sustainable Community Service Delivery Provision    | -            | -           | 126          | 6 602   | 11 595        | 126      | 11 469       | 900476        | 126       |
| Total Capital Multi-year expenditure                         | 133 239      | 382 046     | 403 397      | 43 875  | 108 685       | 403 397  | (294 712)    | -73%          | 403 397   |
| Single Year expenditure appropriation                        |              |             |              |         |               |          |              |               |           |
| Vote 1 - Corporate Services                                  | 13 438       | 3 100       | 3 100        | 35 916  | 44 973        | 3 100    | 41 873       | 1351%         | 3 100     |
| Vote 2 - Financial Management Area                           | 335          | 7 000       | 7 012        | 55      | 250           | 7 012    | (6 762)      | -96%          | 7 012     |
| Vote 3 - Infrastructure Development, Service Delivery and Ma | 94 017       | 42 702      | 73 804       | 65 345  | 169 828       | 73 804   | 96 024       | 130%          | 73 804    |
| Vote 4 - Sustainable Community Service Delivery Provision    | 20 598       | 8 310       | 35 820       | 8 219   | 27 307        | 35 820   | (8 513)      | -24%          | 35 820    |
| m . I Gantal Jack                                            |              | 6, 1,1      | 44.          | 450.50  | 040.0=0       | 444 ==== | 100          | 40047         | 410.50    |
| Total Capital Single-year expenditure                        | 128 388      | 61 112      | 119 736      | 109 534 | 242 358       | 119 736  | 122 622      | 102%          | 119 736   |
| Total Capital Expenditure                                    | 261 627      | 443 158     | 523 134      | 153 410 | 351 043       | 523 134  | (172 091)    | -33%          | 523 134   |
| Capital Expenditure - Standard Classification                |              |             |              |         |               |          |              |               | ]         |
| Governance and administration                                | 7 718        | 30 760      | 49 425       | 46 624  | 64 667        | 49 425   | 15 242       | 31%           | 49 425    |
| Ex equive and council                                        | 369          | -           | 353          | 12 111  | 12 623        | 353      | 12 270       | 3472%         | 353       |
| Budget and treasury office                                   | 7 349        | 30 760      | 49 072       | 58      | 147           | 49 072   | (48 925)     | -100%         | 49 072    |
| Corporate services                                           | _            | -           | _            | 34 456  | 51 897        | -        | 51 897       | i             | -         |
| Community and public safety                                  | 23 007       | 4 500       | 9 437        | 13 671  | 20 957        | 9 437    | 11 520       | 122%          | 9 437     |
| Community and social services                                | 16 225       | 2 800       | 3 837        | 3 978   | 5 138         | 3 837    | 1 301        | 34%           | 3 837     |
| Sport and recreation                                         | 5 475        | 1 700       | 5 000        | 9 613   | 15 297        | 5 000    | 10 297       | 206%          | 5 000     |
| Public safety                                                | 1 307        | _           | 600          | 55      | 497           | 600      | (103)        | -17%          | 600       |
| Housing                                                      | - 1          | -           | -            | 25      | 25            | -        | 25           | 1             | \ -       |
| Health                                                       | <b>i</b> - i | _           | -            | - '     | -             | -        | _            | 1             | -         |
| Economic and environmental services                          | 81 067       | 163 976     | 184 348      | 31 167  | 96 580        | 184 348  | (87 768)     | -48%          | 184 348   |
| Planning and development                                     | 12 603       | 2 700       | 22 572       | 2 103   | 11 786        | 22 572   | (10 786)     | -48%          | 22 572    |
| Road transport                                               | 68 464       | 161 276     | 84 794       | 29 064  | 84 794        | 161 776  | (76 982)     | -48%          | 161 776   |
| Environmental protection                                     | -            | _           | -            | -       | -             | _        | <del> </del> | İ             | -         |
| Trading services                                             | 143 730      | 241 112     | 151 077      | 60 920  | 151 077       | 253 414  | (102 337)    | -40%          | 253 415   |
| Electricity                                                  | 89 469       | 151 499     | 67 823       | 35 933  | 67 823        | 153 492  | (85 669)     | -56%          | 153 493   |
| Water                                                        | 35 317       | 34 425      | 34 956       | 5 274   | 34 956        | 41 835   | (6 878)      | -16%          | 41 835    |
| Waste water management                                       | 16 892       | 47 097      | 43 597       | 18 468  | 43 597        | 47 097   | (3 499)      | -7%           | 47 097    |
| Waste management                                             | 2 052        | 8 091       | 4 701        | 1 244   | 4 701         | 10 991   | (6 290)      | -57%          | 10 991    |
| Other                                                        | 6 105        | 2 810       | 26 510       | 1 028   | 17 763        | 26 510   | (8 747       | -33%          | 26 510    |
| Total Capital Expenditure - Standard Classification          | 261 627      | 443 158     | 523 134      | 153 410 | 351 043       | 523 134  | (172 091)    | -33%          | 523 134   |
| Post fact has                                                |              |             |              | 1       |               |          |              |               |           |
| Funded by:                                                   | 400.000      | 202 450     | 304 704      | F0 540  | 175 000       | 204 704  | 1040 nno     | E59/          | 204 70    |
| National Government                                          | 162 880      | 383 158     | 391 761      | 59 519  | 175 522       | 391 761  | (216 239)    |               | 391 76    |
| Provincial Government                                        | 33 514       | -           | 25 459       | 39 165  | 69 578        | 25 459   | 44 118       | 173%          | 25 45     |
| District Municipality                                        | _            | "           | 1            |         |               |          |              | 700           |           |
| Other transfers and grants                                   | -            |             | 2 427        | 277     | 646           | 2 427    | (1 781       |               | 2 42      |
| Transfers recognised - capital                               | 196 394      | 383 158     | 419 647      | 98 961  | 245 745       | 419 647  | (173 902     | . 3           | 419 64    |
| Public contributions & donations                             | 160          | -           |              |         | 279           |          | 279          | ł             | 1         |
| Borrowing                                                    | 22 288       |             | 4 193        | 2 274   | 4 134         | 4 193    | (            |               | 4 19      |
| Internally generated funds                                   | 42 785       | 60 000      | 99 294       | 52 174  | 100 884       | 99 294   | <u> </u>     |               | 99 29     |
| Total Capital Funding                                        | 261 627      | 443 158     | 523 134      | 153 410 | 351 043       | 523 134  | (172 091     | 33%           | 523 13    |

The capital expenditure programme has started on a rather slower footing and thus the low expenditures reflected on National as well as Provincial grant funding. A detailed analysis of the capital expenditure programme is provided in section 2.7 "Capital Expenditure Programme".