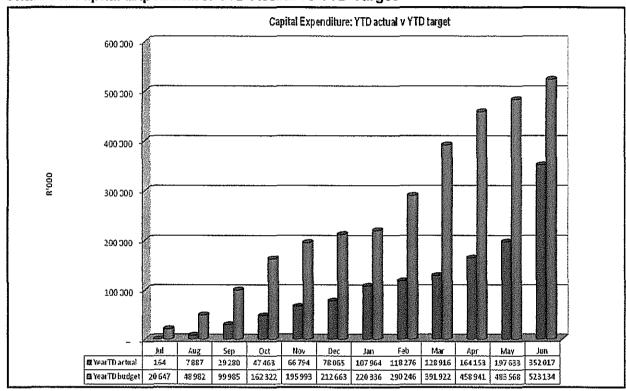

**Capital Expenditure:** The YTD Capital expenditure amounted to R351million against a YTD budget of R523million. The YTD performance of 41% on the capital against the YTD Capital Budget, reflected a rather lower than expected performance on the overall capital budget.

#### **Capital Expenditure**

Table C5 below reports on the capital expenditures by departments (municipal vote) for single year as well as multiyear capital appropriations. The bottom part of the schedule looks at the funding sources of the capital projects.

| KZN225 Msunduzi - Table C5 Monthly Budget Stat               |              | ital Expend | iture (munic |         |               |          | ınd fundi    | ng) - M12     | June      |
|--------------------------------------------------------------|--------------|-------------|--------------|---------|---------------|----------|--------------|---------------|-----------|
| Vote Description                                             | 2012/13      | 04-1-4      |              |         | Budget Year 2 |          | · vm         | YTD           | Full Year |
| Agre Describriou                                             | Audited      | Original    | Adjusted     | Monthly | YearTD        | YearTD   | YTD          | variance      |           |
| D the uppende                                                | Outcome      | Budget      | Budget       | actual  | actual        | budget   | variance     | variance      | Forecast  |
| R thousands                                                  |              |             |              |         |               |          |              | - *           |           |
| Multi-Year expenditure appropriation                         | 494 546      | 2 500       | 24.020       | 120     | 1 040         | 24.025   | (00.005)     | -96%          | 24.025    |
| Vote 1 - Corporate Services                                  | 121 516      | 2 500       | 24 025       | 136     | į.            | 24 025   | (22 985)     | -3074         | 24 025    |
| Vote 2 - Financial Management Area                           | 11 723       | - 070 540   | 770 040      | 77.407  | - 00 040      |          | 4000 400     | 750/          | 270.040   |
| Vote 3 - Infrastructure Development, Service Delivery and M. |              | 379 546     | 379 246      | 37 137  | 96 049        | 379 246  | (283 196)    | -75%<br>9084% | 379 246   |
| Vote 4 - Sustainable Community Service Delivery Provision    | -            | -           | 126          | 6 602   | 11 595        | 126      | 11 469       | 900476        | 126       |
| Total Capital Multi-year expenditure                         | 133 239      | 382 046     | 403 397      | 43 875  | 108 685       | 403 397  | (294 712)    | -73%          | 403 397   |
| Single Year expenditure appropriation                        |              |             |              |         |               |          |              |               |           |
| Vote 1 - Corporate Services                                  | 13 438       | 3 100       | 3 100        | 35 916  | 44 973        | 3 100    | 41 873       | 1351%         | 3 100     |
| Vote 2 - Financial Management Area                           | 335          | 7 000       | 7 012        | 55      | 250           | 7 012    | (6 762)      | -96%          | 7 012     |
| Vote 3 - Infrastructure Development, Service Delivery and Ma | 94 017       | 42 702      | 73 804       | 65 345  | 169 828       | 73 804   | 96 024       | 130%          | 73 804    |
| Vote 4 - Sustainable Community Service Delivery Provision    | 20 598       | 8 310       | 35 820       | 8 219   | 27 307        | 35 820   | (8 513)      | -24%          | 35 820    |
| m . I Gantal Jack                                            |              | 6, 1,1      | 44.          | 450.50  | 040.0=0       | 444 ==== | 100          | 40047         | 410.50    |
| Total Capital Single-year expenditure                        | 128 388      | 61 112      | 119 736      | 109 534 | 242 358       | 119 736  | 122 622      | 102%          | 119 736   |
| Total Capital Expenditure                                    | 261 627      | 443 158     | 523 134      | 153 410 | 351 043       | 523 134  | (172 091)    | -33%          | 523 134   |
| Capital Expenditure - Standard Classification                |              |             |              |         |               |          |              |               | ]         |
| Governance and administration                                | 7 718        | 30 760      | 49 425       | 46 624  | 64 667        | 49 425   | 15 242       | 31%           | 49 425    |
| Ex equive and council                                        | 369          | -           | 353          | 12 111  | 12 623        | 353      | 12 270       | 3472%         | 353       |
| Budget and treasury office                                   | 7 349        | 30 760      | 49 072       | 58      | 147           | 49 072   | (48 925)     | -100%         | 49 072    |
| Corporate services                                           | _            | -           | _            | 34 456  | 51 897        | -        | 51 897       | i             | -         |
| Community and public safety                                  | 23 007       | 4 500       | 9 437        | 13 671  | 20 957        | 9 437    | 11 520       | 122%          | 9 437     |
| Community and social services                                | 16 225       | 2 800       | 3 837        | 3 978   | 5 138         | 3 837    | 1 301        | 34%           | 3 837     |
| Sport and recreation                                         | 5 475        | 1 700       | 5 000        | 9 613   | 15 297        | 5 000    | 10 297       | 206%          | 5 000     |
| Public safety                                                | 1 307        | _           | 600          | 55      | 497           | 600      | (103)        | -17%          | 600       |
| Housing                                                      | - 1          | -           | -            | 25      | 25            | -        | 25           | 1             | \ -       |
| Health                                                       | <b>i</b> - i | _           | -            | - '     | -             | -        | _            | 1             | -         |
| Economic and environmental services                          | 81 067       | 163 976     | 184 348      | 31 167  | 96 580        | 184 348  | (87 768)     | -48%          | 184 348   |
| Planning and development                                     | 12 603       | 2 700       | 22 572       | 2 103   | 11 786        | 22 572   | (10 786)     | -48%          | 22 572    |
| Road transport                                               | 68 464       | 161 276     | 84 794       | 29 064  | 84 794        | 161 776  | (76 982)     | -48%          | 161 776   |
| Environmental protection                                     | -            | _           | -            | -       | -             | _        | <del> </del> | İ             | -         |
| Trading services                                             | 143 730      | 241 112     | 151 077      | 60 920  | 151 077       | 253 414  | (102 337)    | -40%          | 253 415   |
| Electricity                                                  | 89 469       | 151 499     | 67 823       | 35 933  | 67 823        | 153 492  | (85 669)     | -56%          | 153 493   |
| Water                                                        | 35 317       | 34 425      | 34 956       | 5 274   | 34 956        | 41 835   | (6 878)      | -16%          | 41 835    |
| Waste water management                                       | 16 892       | 47 097      | 43 597       | 18 468  | 43 597        | 47 097   | (3 499)      | -7%           | 47 097    |
| Waste management                                             | 2 052        | 8 091       | 4 701        | 1 244   | 4 701         | 10 991   | (6 290)      | -57%          | 10 991    |
| Other                                                        | 6 105        | 2 810       | 26 510       | 1 028   | 17 763        | 26 510   | (8 747       | -33%          | 26 510    |
| Total Capital Expenditure - Standard Classification          | 261 627      | 443 158     | 523 134      | 153 410 | 351 043       | 523 134  | (172 091)    | -33%          | 523 134   |
| Post fact has                                                |              |             |              | 1       |               |          |              |               |           |
| Funded by:                                                   | 400.000      | 202 450     | 304 704      | F0 540  | 175 000       | 204 704  | 1040 nno     | E59/          | 204 70    |
| National Government                                          | 162 880      | 383 158     | 391 761      | 59 519  | 175 522       | 391 761  | (216 239)    |               | 391 76    |
| Provincial Government                                        | 33 514       | -           | 25 459       | 39 165  | 69 578        | 25 459   | 44 118       | 173%          | 25 45     |
| District Municipality                                        | _            | "           | 1            |         |               |          |              | 700           |           |
| Other transfers and grants                                   | -            |             | 2 427        | 277     | 646           | 2 427    | (1 781       |               | 2 42      |
| Transfers recognised - capital                               | 196 394      | 383 158     | 419 647      | 98 961  | 245 745       | 419 647  | (173 902     | . 3           | 419 64    |
| Public contributions & donations                             | 160          | -           |              |         | 279           |          | 279          | ł             | 1         |
| Borrowing                                                    | 22 288       |             | 4 193        | 2 274   | 4 134         | 4 193    | (            |               | 4 19      |
| Internally generated funds                                   | 42 785       | 60 000      | 99 294       | 52 174  | 100 884       | 99 294   | <u> </u>     |               | 99 29     |
| Total Capital Funding                                        | 261 627      | 443 158     | 523 134      | 153 410 | 351 043       | 523 134  | (172 091     | 33%           | 523 13    |

The capital expenditure programme has started on a rather slower footing and thus the low expenditures reflected on National as well as Provincial grant funding. A detailed analysis of the capital expenditure programme is provided in section 2.7 "Capital Expenditure Programme".