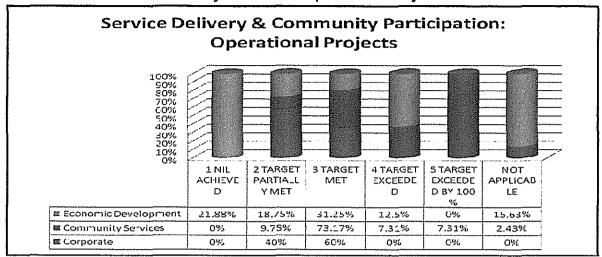

A detailed analysis of the anomalies is provided under "2.6 Material Variances in the SDBIP"