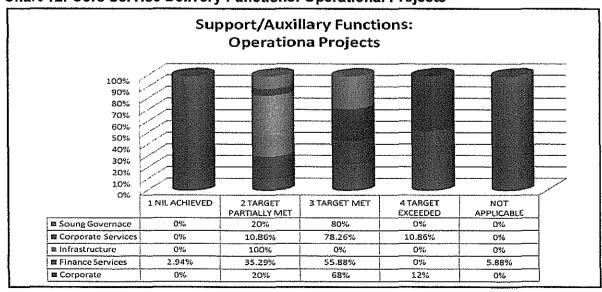

A detailed analysis of the anomalies is provided under "2.6 Material Variances in the SDBIP"