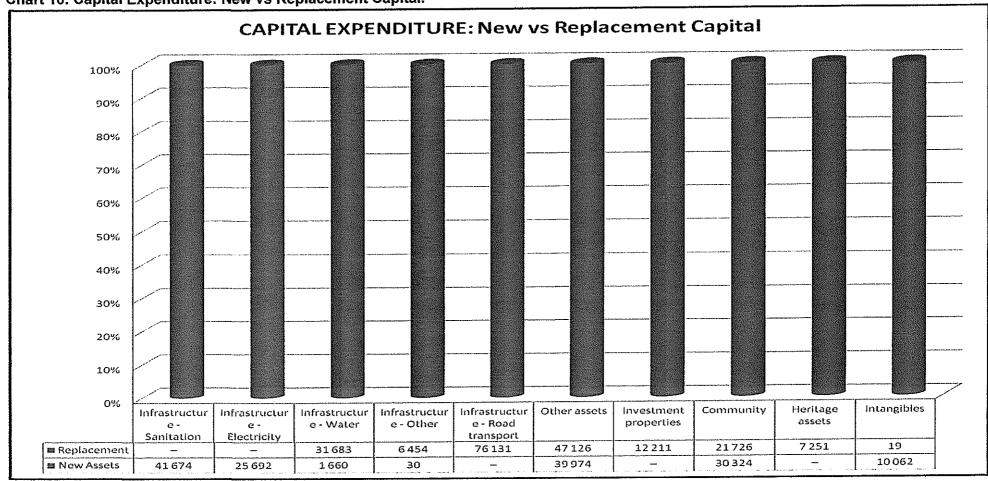

#### **Capital Expenditure**

Table C5 below reports on the capital expenditures by departments (municipal vote) for single year as well as multiyear capital appropriations. The bottom part of the schedule looks at the funding sources of the capital projects.

| KZN225 Msunduzi - Table C5 Monthly Budget Stat               |              | ital Expend | iture (munic |         |               |          | ınd fundi    | ng) - M12     | June      |
|--------------------------------------------------------------|--------------|-------------|--------------|---------|---------------|----------|--------------|---------------|-----------|
| Vote Description                                             | 2012/13      | 04-1-4      |              |         | Budget Year 2 |          | · vm         | YTD           | Full Year |
| Agre Describriou                                             | Audited      | Original    | Adjusted     | Monthly | YearTD        | YearTD   | YTD          | variance      |           |
| D the uppende                                                | Outcome      | Budget      | Budget       | actual  | actual        | budget   | variance     | variance      | Forecast  |
| R thousands                                                  |              |             |              |         |               |          |              | - *           |           |
| Multi-Year expenditure appropriation                         | 494 546      | 2 500       | 24.020       | 120     | 1 040         | 24.025   | (00.005)     | -96%          | 24.025    |
| Vote 1 - Corporate Services                                  | 121 516      | 2 500       | 24 025       | 136     | į.            | 24 025   | (22 985)     | -3074         | 24 025    |
| Vote 2 - Financial Management Area                           | 11 723       | - 070 540   | 770 040      | 77.407  | - 00 040      |          | 4000 400     | 750/          | 270.040   |
| Vote 3 - Infrastructure Development, Service Delivery and M. |              | 379 546     | 379 246      | 37 137  | 96 049        | 379 246  | (283 196)    | -75%<br>9084% | 379 246   |
| Vote 4 - Sustainable Community Service Delivery Provision    | -            | -           | 126          | 6 602   | 11 595        | 126      | 11 469       | 900476        | 126       |
| Total Capital Multi-year expenditure                         | 133 239      | 382 046     | 403 397      | 43 875  | 108 685       | 403 397  | (294 712)    | -73%          | 403 397   |
| Single Year expenditure appropriation                        |              |             |              |         |               |          |              |               |           |
| Vote 1 - Corporate Services                                  | 13 438       | 3 100       | 3 100        | 35 916  | 44 973        | 3 100    | 41 873       | 1351%         | 3 100     |
| Vote 2 - Financial Management Area                           | 335          | 7 000       | 7 012        | 55      | 250           | 7 012    | (6 762)      | -96%          | 7 012     |
| Vote 3 - Infrastructure Development, Service Delivery and Ma | 94 017       | 42 702      | 73 804       | 65 345  | 169 828       | 73 804   | 96 024       | 130%          | 73 804    |
| Vote 4 - Sustainable Community Service Delivery Provision    | 20 598       | 8 310       | 35 820       | 8 219   | 27 307        | 35 820   | (8 513)      | -24%          | 35 820    |
| m . I Gantal Jack                                            |              | 6, 1,1      | 44.          | 450.50  | 040.0=0       | 444 ==== | 100          | 40047         | 410.50    |
| Total Capital Single-year expenditure                        | 128 388      | 61 112      | 119 736      | 109 534 | 242 358       | 119 736  | 122 622      | 102%          | 119 736   |
| Total Capital Expenditure                                    | 261 627      | 443 158     | 523 134      | 153 410 | 351 043       | 523 134  | (172 091)    | -33%          | 523 134   |
| Capital Expenditure - Standard Classification                |              |             |              |         |               |          |              |               | ]         |
| Governance and administration                                | 7 718        | 30 760      | 49 425       | 46 624  | 64 667        | 49 425   | 15 242       | 31%           | 49 425    |
| Ex equive and council                                        | 369          | -           | 353          | 12 111  | 12 623        | 353      | 12 270       | 3472%         | 353       |
| Budget and treasury office                                   | 7 349        | 30 760      | 49 072       | 58      | 147           | 49 072   | (48 925)     | -100%         | 49 072    |
| Corporate services                                           | _            | -           | _            | 34 456  | 51 897        | -        | 51 897       | i             | -         |
| Community and public safety                                  | 23 007       | 4 500       | 9 437        | 13 671  | 20 957        | 9 437    | 11 520       | 122%          | 9 437     |
| Community and social services                                | 16 225       | 2 800       | 3 837        | 3 978   | 5 138         | 3 837    | 1 301        | 34%           | 3 837     |
| Sport and recreation                                         | 5 475        | 1 700       | 5 000        | 9 613   | 15 297        | 5 000    | 10 297       | 206%          | 5 000     |
| Public safety                                                | 1 307        | _           | 600          | 55      | 497           | 600      | (103)        | -17%          | 600       |
| Housing                                                      | - 1          | -           | -            | 25      | 25            | -        | 25           | 1             | \ -       |
| Health                                                       | <b>i</b> - i | _           | -            | - '     | -             | -        | _            | 1             | -         |
| Economic and environmental services                          | 81 067       | 163 976     | 184 348      | 31 167  | 96 580        | 184 348  | (87 768)     | -48%          | 184 348   |
| Planning and development                                     | 12 603       | 2 700       | 22 572       | 2 103   | 11 786        | 22 572   | (10 786)     | -48%          | 22 572    |
| Road transport                                               | 68 464       | 161 276     | 84 794       | 29 064  | 84 794        | 161 776  | (76 982)     | -48%          | 161 776   |
| Environmental protection                                     | -            | _           | -            | -       | -             | _        | <del> </del> | İ             | -         |
| Trading services                                             | 143 730      | 241 112     | 151 077      | 60 920  | 151 077       | 253 414  | (102 337)    | -40%          | 253 415   |
| Electricity                                                  | 89 469       | 151 499     | 67 823       | 35 933  | 67 823        | 153 492  | (85 669)     | -56%          | 153 493   |
| Water                                                        | 35 317       | 34 425      | 34 956       | 5 274   | 34 956        | 41 835   | (6 878)      | -16%          | 41 835    |
| Waste water management                                       | 16 892       | 47 097      | 43 597       | 18 468  | 43 597        | 47 097   | (3 499)      | -7%           | 47 097    |
| Waste management                                             | 2 052        | 8 091       | 4 701        | 1 244   | 4 701         | 10 991   | (6 290)      | -57%          | 10 991    |
| Other                                                        | 6 105        | 2 810       | 26 510       | 1 028   | 17 763        | 26 510   | (8 747       | -33%          | 26 510    |
| Total Capital Expenditure - Standard Classification          | 261 627      | 443 158     | 523 134      | 153 410 | 351 043       | 523 134  | (172 091)    | -33%          | 523 134   |
| Post fact has                                                |              |             |              | 1       |               |          |              |               |           |
| Funded by:                                                   | 400.000      | 202 450     | 304 704      | F0 540  | 175 000       | 204 704  | 1040 nno     | E59/          | 204 70    |
| National Government                                          | 162 880      | 383 158     | 391 761      | 59 519  | 175 522       | 391 761  | (216 239)    |               | 391 76    |
| Provincial Government                                        | 33 514       | -           | 25 459       | 39 165  | 69 578        | 25 459   | 44 118       | 173%          | 25 45     |
| District Municipality                                        | _            | "           | 1            |         |               |          |              | 700           |           |
| Other transfers and grants                                   | -            |             | 2 427        | 277     | 646           | 2 427    | (1 781       |               | 2 42      |
| Transfers recognised - capital                               | 196 394      | 383 158     | 419 647      | 98 961  | 245 745       | 419 647  | (173 902     | . 3           | 419 64    |
| Public contributions & donations                             | 160          | -           |              |         | 279           |          | 279          | ł             | 1         |
| Borrowing                                                    | 22 288       |             | 4 193        | 2 274   | 4 134         | 4 193    | (            |               | 4 19      |
| Internally generated funds                                   | 42 785       | 60 000      | 99 294       | 52 174  | 100 884       | 99 294   | <u> </u>     |               | 99 29     |
| Total Capital Funding                                        | 261 627      | 443 158     | 523 134      | 153 410 | 351 043       | 523 134  | (172 091     | 33%           | 523 13    |