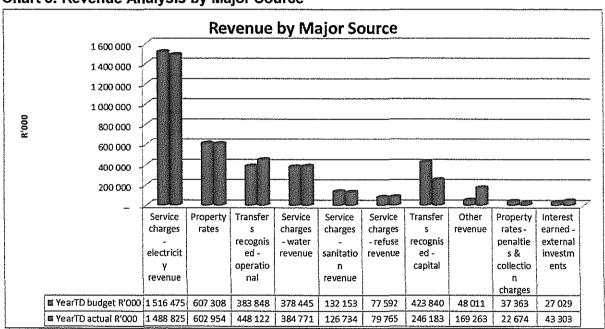

#### **Revenue & Expenditure Summary**

**Revenue:** The Year To Date (YTD) total revenue generated of R3, 7billion for the period ending in June 2014 was 102% of the YTD Budget of R3, 67billion. The 2% over performance in revenue of R65, 7 million was mainly attributable to the higher than budgeted revenue from fines.

#### Statement of financial Performance

This schedule provides information on the planned revenue and operational expenditures against the actual results for the period ending 31 June 2014.

| KZN225 Msunduzi - Table C4 Monthly Budget       | Statement - I                         | inancial Per | formance (reve | nue and ex | penditure) - M | 12 June       |            | -              |                |
|-------------------------------------------------|---------------------------------------|--------------|----------------|------------|----------------|---------------|------------|----------------|----------------|
|                                                 | 2012/13                               |              |                |            | Budget Year 2  | 313/14        |            |                |                |
| Description                                     | Audited                               | Original     | Adjusted       | Monthly    | YearTD actual  | YearTD budget | ΥTD        | YTD            | Full Year      |
|                                                 | Outcome                               | Budget       | Budget         | actual     | 1631 IN WITER  | 10% in nander | variance   | variance       | Forecast       |
| R thousands                                     |                                       |              | ļ              |            |                |               |            | %              |                |
| Revenue By Source                               | · · · · · · · · · · · · · · · · · · · |              |                |            |                |               |            | 1              |                |
| Property rates                                  | 585 863                               | 607 308      | 607 308        | 36 245     | 602 954        | 607 308       | (4 355)    | -1%            | 607 308        |
| Property rates - penalties & collection charges | 39 596                                | 37 363       | 37 363         | (3 098)    | 22 674         | 37 363        | (14 689)   | -39%           | 37 363         |
| Service charges - electricity revenue           | 1 425 579                             | 1 558 827    | 1 516 475      | 157 211    | 1 488 825      | 1 516 475     | (27 650)   | -2%            | 1 516 475      |
| Service charges - water revenue                 | 349 140                               | 378 445      | 378 445        | 35 416     | 384 771        | 378 445       | 6 326      | 2%             | 378 445        |
| Service charges - sanitation revenue            | 120 089                               | 132 153      | 132 153        | 10 573     | 126 734        | 132 153       | (5 419)    | -4%            | 132 153        |
| Service charges - refuse revenue                | 73 999                                | 77 592       | 77 592         | 6 754      | 79 765         | 77 592        | 2 173      | 3%             | 77 592         |
| Service charges - other                         | -                                     | _            | -              | _          | _              | -             | _          |                |                |
| Rental of facilities and equipment              | 20 896                                | 20 255       | 20 255         | 2 157      | 21 655         | 20 255        | 1 400      | 7%             | 20 255         |
| Interest earned - external investments          | 34 328                                | 27 029       | 27 029         | 8 262      | 43 303         | 27 029        | 16 274     | 60%            | 27 829         |
| interest earned - outstanding debtors           | 82 051                                | 1 255        | 1 255          | 11         | 893            | 1 255         | (362)      | -29%           | 1 255          |
| Dividends received                              | -                                     | -            | _ 1            | _          | -              | _             | `-`        |                |                |
| Fines                                           | 8 371                                 | 3 634        | 3 634          | 90 347     | 102 758        | 3 634         | 99 124     | 2728%          | 3 634          |
| Licences and permits                            | 59                                    | 48           | 48             | 6          | 81             | 48            | 33         | 70%            | 48             |
| Agency services                                 | 733                                   | 586          | 586            | 157        | 669            | 586           | 83         | 14%            | 586            |
| Transfers recognised - operational              | 336 321                               | 383 848      | 383 848        | 40 608     | 448 122        | 383 848       | 64 274     | 17%            | 383 848        |
| Other revenue                                   | 60 558                                | 48 011       | 48 011         | 74 327     | 169 263        | 48 011        | 121 252    | 253%           | 48 011         |
| Gains on disposal of PPE                        | 3 602                                 | 15 131       | 15 131         | (5 025)    | 109            | 15 131        | (15 022)   | -99%           | 15 131         |
| Total Revenue (excluding capital transfers and  | 3 141 184                             | 3 291 485    | 3 249 133      | 453 949    | 3 492 576      | 3 249 133     | 243 443    | 7%             | 3 249 133      |
| contributions)                                  |                                       | 1            |                |            |                |               | 1          |                |                |
|                                                 |                                       |              |                |            | <u> </u>       |               | <u> </u>   | <del></del>    |                |
| Expenditure By Type                             |                                       |              |                |            |                |               | 1          |                | 1              |
| Employee related costs                          | 684 337                               | 779 721      | 764 521        | 55 586     | 741 537        | 764 521       | (22 984)   | -3%            | 764 521        |
| Remuneration of councillors                     | 33 422                                | 36 419       | 36 419         | 3 683      | 37 100         | 36 419        | 681        | 2%             | 36 419         |
| Debt impairment                                 | 217 794                               | 137 510      | 137 510        | (13 425)   | 1              | 137 510       | (24 884)   | -18%           | 137 510        |
| Depreciation & asset impairment                 | 237 153                               | 222 212      | 222 212        | 80 234     | 318 910        | 222 212       | 96 698     | 44%            | 222 212        |
| Finance charges                                 | 70 966                                | 64 600       | 64 600         | 21 216     | 67 174         | 64 600        | 2 574      | 4%             | 64 600         |
| Bulk purchases                                  | 1 373 241                             | 1 493 890    | 1 491 890      | 159 288    | 1 453 402      | 1 491 890     | (38 488)   | -3%            | 1 491 890      |
| Other materials                                 | 15 780                                | 23 861       | 23 861         | 597        | 5 555          | 23 861        | (18 306)   | 1              | 23 861         |
| Contracted services                             | 17 769                                | 57 176       | 57 176         | 1 684      | 21 066         | 57 176        | (36 110)   | 1              | 57 176         |
| Transfers and grants                            | 4 164                                 | 5 027        | 5 027          | 20         | 4 429          | 5 027         | (598)      | 1              | 5 027          |
| Other expenditure                               | 621 142                               | 404 483      | 379 332        | 246 655    | 641 107        | 379 332       | 261 775    | 69%            | 379 332        |
| Loss on disposal of PPE                         | 1 955                                 |              | _              | 6 133      | 6 181          | _             | 6 181      |                | _              |
| Total Expenditure                               | 3 277 722                             | 3 224 899    | 3 182 548      | 561 670    | 3 409 087      | 3 182 548     | 226 539    | 7%             | 3 182 548      |
|                                                 |                                       | 1 2 1 1 2 1  |                |            | 1              |               |            | 1              |                |
| Surplus/(Deficit)                               | (136 538)                             | 66 586       | 66 585         | (107 721)  | 83 488         | 66 585        | 16 904     | 0              | 66 585         |
| Transfers recognised - capital                  | 230 149                               | 383 158      | 423 840        | 125 356    | 246 183        | 423 840       | (177 657)  | i              | 1              |
| Contributions recognised - capital              | _                                     |              | _              | """        |                | _             | _          |                | _              |
| Contributed assets                              | _                                     |              | _              | _          | 235            | _             | 235        |                | _              |
| Surplus/(Deficit) after capital transfers &     | 93 611                                | 449 744      | 490 425        | 17 635     | 329 906        | 490 425       | TENESTE SE | i terrora      | 49D 425        |
| contributions                                   | 1                                     | 1            |                | }          |                | 1             | 12/03/00   | 100000         | ' ''-          |
| Taxation                                        | 1 _                                   | _            | _              | ] _        | _              | _             |            |                | 1 _            |
| Surplus/(Deficit) after taxation                | 93 611                                | 449 744      | 490 425        | 17 635     | 329 906        | 490 425       | 5004/2006  | 1913/2015/02   | 490 425        |
| Attributable to minorities                      | 30 011                                | -            |                | 1, 655     | _              | -00 425       | A Chris    |                | -              |
| Surplus/(Deficit) attributable to municipality  | 93 611                                | 449 744      | 490 425        | 17 635     | 329 906        | 490 425       |            | 97.57          | 490 425        |
| Sarpius/(descil) of associate                   | 33 011                                | 443 144      | 450 423        | 11 633     | 323 500        | #30 #Z3       | 1000       | grain.         | <b>430 423</b> |
| Surplus/ (Deficit) for the year                 | 93 611                                | 449 744      | 490 425        | 17 635     | 329 906        | 490 425       |            | 100000         | 490 425        |
| onthree feeting in ne les                       | 33 811                                | 449 144      | 730 723        | 11 033     | 1 323 800      | 130 123       | 1600000    | REAL PROPERTY. | 1 700 42.      |