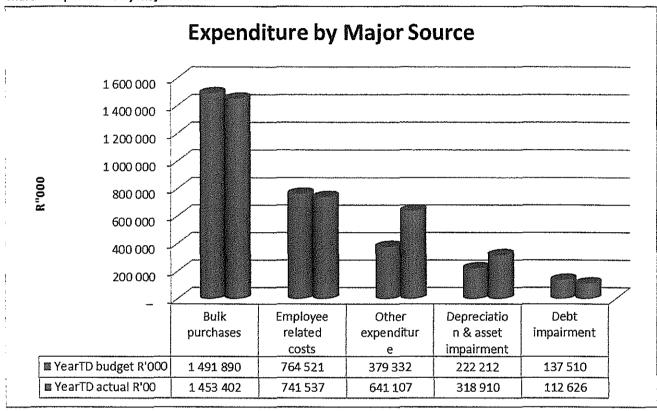

**Operating Expenditure:** The total Operating expenditure for the period ending 30 June 2014 amounted to R3, 4billion. This expenditure reflected a 107% expenditure performance against a YTD budget of R3, 1billion. The over performance of 7% was due to the over expenditure on items such as depreciation & asset impairment.

#### Statement of financial Performance

This schedule provides information on the planned revenue and operational expenditures against the actual results for the period ending 31 June 2014.

| KZN225 Msunduzi - Table C4 Monthly Budget       | Statement - I                         | inancial Per | formance (reve | nue and ex | penditure) - M | 12 June       |            | -              |                |
|-------------------------------------------------|---------------------------------------|--------------|----------------|------------|----------------|---------------|------------|----------------|----------------|
|                                                 | 2012/13                               |              |                |            | Budget Year 2  | 313/14        |            |                |                |
| Description                                     | Audited                               | Original     | Adjusted       | Monthly    | YearTD actual  | YearTD budget | ΥTD        | YTD            | Full Year      |
|                                                 | Outcome                               | Budget       | Budget         | actual     | 1631 IN WITER  | 10% in nander | variance   | variance       | Forecast       |
| R thousands                                     |                                       |              | ļ              |            |                |               |            | %              |                |
| Revenue By Source                               | · · · · · · · · · · · · · · · · · · · |              |                |            |                |               |            | 1              |                |
| Property rates                                  | 585 863                               | 607 308      | 607 308        | 36 245     | 602 954        | 607 308       | (4 355)    | -1%            | 607 308        |
| Property rates - penalties & collection charges | 39 596                                | 37 363       | 37 363         | (3 098)    | 22 674         | 37 363        | (14 689)   | -39%           | 37 363         |
| Service charges - electricity revenue           | 1 425 579                             | 1 558 827    | 1 516 475      | 157 211    | 1 488 825      | 1 516 475     | (27 650)   | -2%            | 1 516 475      |
| Service charges - water revenue                 | 349 140                               | 378 445      | 378 445        | 35 416     | 384 771        | 378 445       | 6 326      | 2%             | 378 445        |
| Service charges - sanitation revenue            | 120 089                               | 132 153      | 132 153        | 10 573     | 126 734        | 132 153       | (5 419)    | -4%            | 132 153        |
| Service charges - refuse revenue                | 73 999                                | 77 592       | 77 592         | 6 754      | 79 765         | 77 592        | 2 173      | 3%             | 77 592         |
| Service charges - other                         | -                                     | _            | -              | _          | _              | -             | _          |                |                |
| Rental of facilities and equipment              | 20 896                                | 20 255       | 20 255         | 2 157      | 21 655         | 20 255        | 1 400      | 7%             | 20 255         |
| Interest earned - external investments          | 34 328                                | 27 029       | 27 029         | 8 262      | 43 303         | 27 029        | 16 274     | 60%            | 27 829         |
| interest earned - outstanding debtors           | 82 051                                | 1 255        | 1 255          | 11         | 893            | 1 255         | (362)      | -29%           | 1 255          |
| Dividends received                              | -                                     | -            | _ 1            | _          | -              | _             | `-`        |                |                |
| Fines                                           | 8 371                                 | 3 634        | 3 634          | 90 347     | 102 758        | 3 634         | 99 124     | 2728%          | 3 634          |
| Licences and permits                            | 59                                    | 48           | 48             | 6          | 81             | 48            | 33         | 70%            | 48             |
| Agency services                                 | 733                                   | 586          | 586            | 157        | 669            | 586           | 83         | 14%            | 586            |
| Transfers recognised - operational              | 336 321                               | 383 848      | 383 848        | 40 608     | 448 122        | 383 848       | 64 274     | 17%            | 383 848        |
| Other revenue                                   | 60 558                                | 48 011       | 48 011         | 74 327     | 169 263        | 48 011        | 121 252    | 253%           | 48 011         |
| Gains on disposal of PPE                        | 3 602                                 | 15 131       | 15 131         | (5 025)    | 109            | 15 131        | (15 022)   | -99%           | 15 131         |
| Total Revenue (excluding capital transfers and  | 3 141 184                             | 3 291 485    | 3 249 133      | 453 949    | 3 492 576      | 3 249 133     | 243 443    | 7%             | 3 249 133      |
| contributions)                                  |                                       | 1            |                |            |                |               | 1          |                |                |
|                                                 |                                       |              |                |            | <u> </u>       |               | <u> </u>   | <del></del>    |                |
| Expenditure By Type                             |                                       |              |                |            |                |               | 1          |                | 1              |
| Employee related costs                          | 684 337                               | 779 721      | 764 521        | 55 586     | 741 537        | 764 521       | (22 984)   | -3%            | 764 521        |
| Remuneration of councillors                     | 33 422                                | 36 419       | 36 419         | 3 683      | 37 100         | 36 419        | 681        | 2%             | 36 419         |
| Debt impairment                                 | 217 794                               | 137 510      | 137 510        | (13 425)   | 1              | 137 510       | (24 884)   | -18%           | 137 510        |
| Depreciation & asset impairment                 | 237 153                               | 222 212      | 222 212        | 80 234     | 318 910        | 222 212       | 96 698     | 44%            | 222 212        |
| Finance charges                                 | 70 966                                | 64 600       | 64 600         | 21 216     | 67 174         | 64 600        | 2 574      | 4%             | 64 600         |
| Bulk purchases                                  | 1 373 241                             | 1 493 890    | 1 491 890      | 159 288    | 1 453 402      | 1 491 890     | (38 488)   | -3%            | 1 491 890      |
| Other materials                                 | 15 780                                | 23 861       | 23 861         | 597        | 5 555          | 23 861        | (18 306)   | 1              | 23 861         |
| Contracted services                             | 17 769                                | 57 176       | 57 176         | 1 684      | 21 066         | 57 176        | (36 110)   | 1              | 57 176         |
| Transfers and grants                            | 4 164                                 | 5 027        | 5 027          | 20         | 4 429          | 5 027         | (598)      | 1              | 5 027          |
| Other expenditure                               | 621 142                               | 404 483      | 379 332        | 246 655    | 641 107        | 379 332       | 261 775    | 69%            | 379 332        |
| Loss on disposal of PPE                         | 1 955                                 |              | _              | 6 133      | 6 181          | _             | 6 181      |                | _              |
| Total Expenditure                               | 3 277 722                             | 3 224 899    | 3 182 548      | 561 670    | 3 409 087      | 3 182 548     | 226 539    | 7%             | 3 182 548      |
|                                                 |                                       | 1 2 1 1 2 1  |                |            | 1              |               |            | 1              |                |
| Surplus/(Deficit)                               | (136 538)                             | 66 586       | 66 585         | (107 721)  | 83 488         | 66 585        | 16 904     | 0              | 66 585         |
| Transfers recognised - capital                  | 230 149                               | 383 158      | 423 840        | 125 356    | 246 183        | 423 840       | (177 657)  | i              | 1              |
| Contributions recognised - capital              | _                                     |              | _              | """        |                | _             | _          |                | _              |
| Contributed assets                              | _                                     |              | _              | _          | 235            | _             | 235        |                | _              |
| Surplus/(Deficit) after capital transfers &     | 93 611                                | 449 744      | 490 425        | 17 635     | 329 906        | 490 425       | TENESTE SE | i terrora      | 49D 425        |
| contributions                                   | 1                                     | 1            |                | }          |                | 1             | 12/03/00   | 100000         | ' ''-          |
| Taxation                                        | 1 _                                   | _            | _              | ] _        | _              | _             |            |                | 1 _            |
| Surplus/(Deficit) after taxation                | 93 611                                | 449 744      | 490 425        | 17 635     | 329 906        | 490 425       | 5004/2006  | 1913/2015/02   | 490 425        |
| Attributable to minorities                      | 30 011                                | -            |                | 1, 655     | _              | -00 425       | A Chris    |                | -              |
| Surplus/(Deficit) attributable to municipality  | 93 611                                | 449 744      | 490 425        | 17 635     | 329 906        | 490 425       |            | 97.57          | 490 425        |
| Sarpius/(descil) of associate                   | 33 011                                | 443 144      | 450 423        | 11 633     | 323 500        | #30 #Z3       | 1000       | grain.         | <b>430 423</b> |
| Surplus/ (Deficit) for the year                 | 93 611                                | 449 744      | 490 425        | 17 635     | 329 906        | 490 425       |            | 100000         | 490 425        |
| onthree feeting in ne les                       | 33 811                                | 449 144      | 730 723        | 11 033     | 1 323 800      | 130 123       | 1600000    | REAL PROPERTY. | 1 700 42.      |