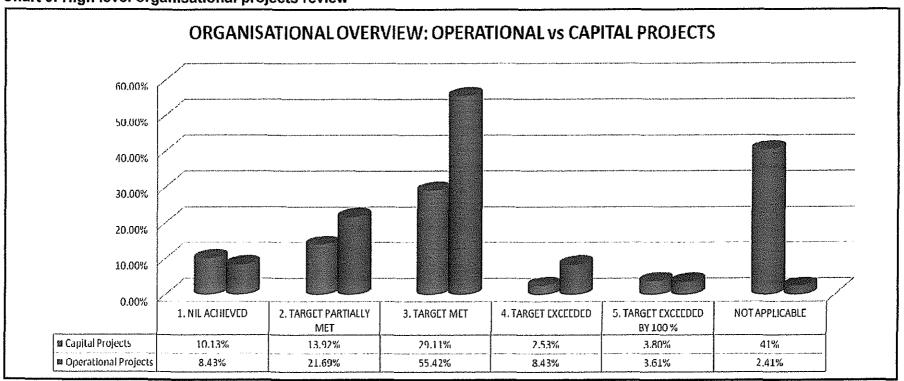

A detailed analysis of the anomalies is provided under "2.6 Material Variances in the SDBIP"