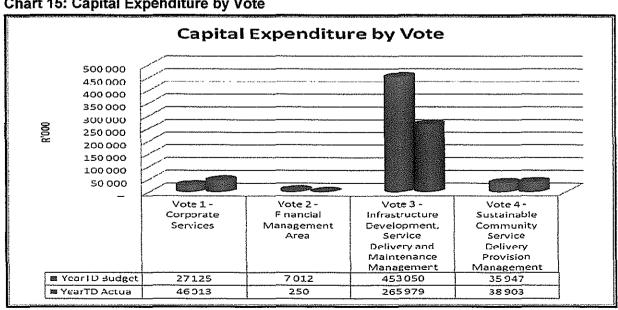

| KZN | 225 Msunduzi - Supporting Table SC1                                                 | Material | variance explanations - M12 June                                                                                                                                                            |                                                                                                                                                                                     |
|-----|-------------------------------------------------------------------------------------|----------|---------------------------------------------------------------------------------------------------------------------------------------------------------------------------------------------|-------------------------------------------------------------------------------------------------------------------------------------------------------------------------------------|
| Ref | Description                                                                         | Variance | Reasons for material deviations                                                                                                                                                             | Remedial or corrective steps/remarks                                                                                                                                                |
|     | R thousands                                                                         |          |                                                                                                                                                                                             |                                                                                                                                                                                     |
| 2   | Expenditure By Type                                                                 |          |                                                                                                                                                                                             |                                                                                                                                                                                     |
| 2.1 | Debt impairment                                                                     | -18%     | The less than budgeted debt impairment expenditure is another confirmation of Improved debt management and credit control management.                                                       | None, except to decrease this budget as debt collection ratio's improve.                                                                                                            |
| 2.2 | Depreciation & asset impairment                                                     | 44%      | The overx penditure resulted from the review of the Assets useful lifes                                                                                                                     | Improve budgeling for Assels                                                                                                                                                        |
| 2.3 | Transfers and grants                                                                | -12%     | The 12% underexpenditure resulted from cost containment measures implemented by Council.                                                                                                    | None                                                                                                                                                                                |
| 3   | Capital Expenditure                                                                 |          |                                                                                                                                                                                             |                                                                                                                                                                                     |
| 3.1 | Vote 1 - Corporate Services                                                         | 70%      | The overbudget expenditre was mainly due to                                                                                                                                                 |                                                                                                                                                                                     |
| 3.2 | Vote 2 - Financial Management Area                                                  | -96%     | Variance due to no expenditure on the Financial System to date, however, the implementation of the project will be ongoing until the project is fully completed.                            | Fastrack the process of appointing the service provider. Visit to City of Johannesburg and Tswane to take place in July 2014.                                                       |
| 3.3 | Vote 3 - Infrastructure Development, Service<br>Delivery and Maintenance Management | -41%     | The delays experienced at the beginning of the financial year contributed greatly to the lower than expected performance on the capital budget. The rate of expenditure peaked at year end. | Commence approved projects timeously to avoid major spending in last month of the financial year / Ensure budget is in line with projected cash flows to avoid excessive variances. |
| 3.4 | Vote 4 - Sustainable Community Service<br>Delivery Provision Management             | 8%       |                                                                                                                                                                                             | All Capital projects, whether funded by Councit or externally, must be started early in the 2014/15 financial year. Some projects have already commenced.                           |

#### **Capital Expenditure**

Table C5 below reports on the capital expenditures by departments (municipal vote) for single year as well as multiyear capital appropriations. The bottom part of the schedule looks at the funding sources of the capital projects.

| KZN225 Msunduzi - Table C5 Monthly Budget Stat               |              | ital Expend | iture (munic |         |               |          | ınd fundi    | ng) - M12     | June      |
|--------------------------------------------------------------|--------------|-------------|--------------|---------|---------------|----------|--------------|---------------|-----------|
| Vote Description                                             | 2012/13      | 04-1-4      |              |         | Budget Year 2 |          | · vm         | YTD           | Full Year |
| Agre Describriou                                             | Audited      | Original    | Adjusted     | Monthly | YearTD        | YearTD   | YTD          | variance      |           |
| D the uppende                                                | Outcome      | Budget      | Budget       | actual  | actual        | budget   | variance     | variance      | Forecast  |
| R thousands                                                  |              |             |              |         |               |          |              | - *           |           |
| Multi-Year expenditure appropriation                         | 494 546      | 2 500       | 24.020       | 120     | 1 040         | 24.025   | (00.005)     | -96%          | 24.025    |
| Vote 1 - Corporate Services                                  | 121 516      | 2 500       | 24 025       | 136     | į.            | 24 025   | (22 985)     | -3074         | 24 025    |
| Vote 2 - Financial Management Area                           | 11 723       | - 070 540   | 770 040      | 77.407  | - 00 040      |          | 4000 400     | 750/          | 270.040   |
| Vote 3 - Infrastructure Development, Service Delivery and M. |              | 379 546     | 379 246      | 37 137  | 96 049        | 379 246  | (283 196)    | -75%<br>9084% | 379 246   |
| Vote 4 - Sustainable Community Service Delivery Provision    | -            | -           | 126          | 6 602   | 11 595        | 126      | 11 469       | 900476        | 126       |
| Total Capital Multi-year expenditure                         | 133 239      | 382 046     | 403 397      | 43 875  | 108 685       | 403 397  | (294 712)    | -73%          | 403 397   |
| Single Year expenditure appropriation                        |              |             |              |         |               |          |              |               |           |
| Vote 1 - Corporate Services                                  | 13 438       | 3 100       | 3 100        | 35 916  | 44 973        | 3 100    | 41 873       | 1351%         | 3 100     |
| Vote 2 - Financial Management Area                           | 335          | 7 000       | 7 012        | 55      | 250           | 7 012    | (6 762)      | -96%          | 7 012     |
| Vote 3 - Infrastructure Development, Service Delivery and Ma | 94 017       | 42 702      | 73 804       | 65 345  | 169 828       | 73 804   | 96 024       | 130%          | 73 804    |
| Vote 4 - Sustainable Community Service Delivery Provision    | 20 598       | 8 310       | 35 820       | 8 219   | 27 307        | 35 820   | (8 513)      | -24%          | 35 820    |
| m . I Gantal Jack                                            |              | 6, 1,1      | 44.          | 450.50  | 040.0=0       | 444 ==== | 100          | 40047         | 410.50    |
| Total Capital Single-year expenditure                        | 128 388      | 61 112      | 119 736      | 109 534 | 242 358       | 119 736  | 122 622      | 102%          | 119 736   |
| Total Capital Expenditure                                    | 261 627      | 443 158     | 523 134      | 153 410 | 351 043       | 523 134  | (172 091)    | -33%          | 523 134   |
| Capital Expenditure - Standard Classification                |              |             |              |         |               |          |              |               | ]         |
| Governance and administration                                | 7 718        | 30 760      | 49 425       | 46 624  | 64 667        | 49 425   | 15 242       | 31%           | 49 425    |
| Ex equive and council                                        | 369          | -           | 353          | 12 111  | 12 623        | 353      | 12 270       | 3472%         | 353       |
| Budget and treasury office                                   | 7 349        | 30 760      | 49 072       | 58      | 147           | 49 072   | (48 925)     | -100%         | 49 072    |
| Corporate services                                           | _            | -           | _            | 34 456  | 51 897        | -        | 51 897       | i             | -         |
| Community and public safety                                  | 23 007       | 4 500       | 9 437        | 13 671  | 20 957        | 9 437    | 11 520       | 122%          | 9 437     |
| Community and social services                                | 16 225       | 2 800       | 3 837        | 3 978   | 5 138         | 3 837    | 1 301        | 34%           | 3 837     |
| Sport and recreation                                         | 5 475        | 1 700       | 5 000        | 9 613   | 15 297        | 5 000    | 10 297       | 206%          | 5 000     |
| Public safety                                                | 1 307        | _           | 600          | 55      | 497           | 600      | (103)        | -17%          | 600       |
| Housing                                                      | - 1          | -           | -            | 25      | 25            | -        | 25           | 1             | \ -       |
| Health                                                       | <b>i</b> - i | _           | -            | - '     | -             | -        | _            | 1             | -         |
| Economic and environmental services                          | 81 067       | 163 976     | 184 348      | 31 167  | 96 580        | 184 348  | (87 768)     | -48%          | 184 348   |
| Planning and development                                     | 12 603       | 2 700       | 22 572       | 2 103   | 11 786        | 22 572   | (10 786)     | -48%          | 22 572    |
| Road transport                                               | 68 464       | 161 276     | 84 794       | 29 064  | 84 794        | 161 776  | (76 982)     | -48%          | 161 776   |
| Environmental protection                                     | -            | _           | -            | -       | -             | _        | <del> </del> | İ             | -         |
| Trading services                                             | 143 730      | 241 112     | 151 077      | 60 920  | 151 077       | 253 414  | (102 337)    | -40%          | 253 415   |
| Electricity                                                  | 89 469       | 151 499     | 67 823       | 35 933  | 67 823        | 153 492  | (85 669)     | -56%          | 153 493   |
| Water                                                        | 35 317       | 34 425      | 34 956       | 5 274   | 34 956        | 41 835   | (6 878)      | -16%          | 41 835    |
| Waste water management                                       | 16 892       | 47 097      | 43 597       | 18 468  | 43 597        | 47 097   | (3 499)      | -7%           | 47 097    |
| Waste management                                             | 2 052        | 8 091       | 4 701        | 1 244   | 4 701         | 10 991   | (6 290)      | -57%          | 10 991    |
| Other                                                        | 6 105        | 2 810       | 26 510       | 1 028   | 17 763        | 26 510   | (8 747       | -33%          | 26 510    |
| Total Capital Expenditure - Standard Classification          | 261 627      | 443 158     | 523 134      | 153 410 | 351 043       | 523 134  | (172 091)    | -33%          | 523 134   |
| Post fact has                                                |              |             |              | 1       |               |          |              |               |           |
| Funded by:                                                   | 400.000      | 202 450     | 304 704      | F0 540  | 175 000       | 204 704  | 1040 nno     | E59/          | 204 70    |
| National Government                                          | 162 880      | 383 158     | 391 761      | 59 519  | 175 522       | 391 761  | (216 239)    |               | 391 76    |
| Provincial Government                                        | 33 514       | -           | 25 459       | 39 165  | 69 578        | 25 459   | 44 118       | 173%          | 25 45     |
| District Municipality                                        | _            | "           | 1            |         |               |          |              | 700           |           |
| Other transfers and grants                                   | -            |             | 2 427        | 277     | 646           | 2 427    | (1 781       |               | 2 42      |
| Transfers recognised - capital                               | 196 394      | 383 158     | 419 647      | 98 961  | 245 745       | 419 647  | (173 902     | . 3           | 419 64    |
| Public contributions & donations                             | 160          | -           |              |         | 279           |          | 279          | ł             | 1         |
| Borrowing                                                    | 22 288       |             | 4 193        | 2 274   | 4 134         | 4 193    | (            |               | 4 19      |
| Internally generated funds                                   | 42 785       | 60 000      | 99 294       | 52 174  | 100 884       | 99 294   | <u> </u>     |               | 99 29     |
| Total Capital Funding                                        | 261 627      | 443 158     | 523 134      | 153 410 | 351 043       | 523 134  | (172 091     | 33%           | 523 13    |