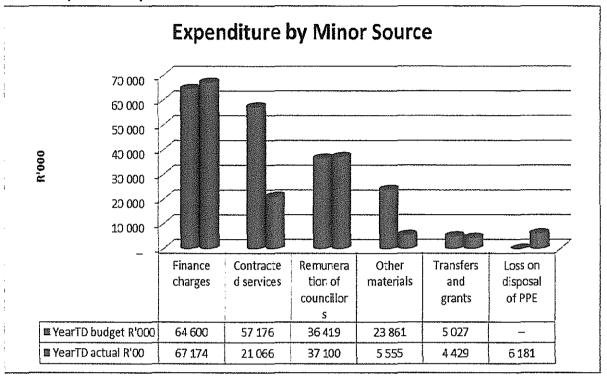

#### Statement of financial Performance

This schedule provides information on the planned revenue and operational expenditures against the actual results for the period ending 31 June 2014.

| KZN225 Msunduzi - Table C4 Monthly Budget       | Statement - I                         | inancial Per | formance (reve | nue and ex | penditure) - M | 12 June       |            | -              |                |
|-------------------------------------------------|---------------------------------------|--------------|----------------|------------|----------------|---------------|------------|----------------|----------------|
|                                                 | 2012/13                               |              |                |            | Budget Year 2  | 313/14        |            |                |                |
| Description                                     | Audited                               | Original     | Adjusted       | Monthly    | YearTD actual  | YearTD budget | ΥTD        | YTD            | Full Year      |
|                                                 | Outcome                               | Budget       | Budget         | actual     | 1631 IN WITER  | 10% in nander | variance   | variance       | Forecast       |
| R thousands                                     |                                       |              | ļ              |            |                |               |            | %              |                |
| Revenue By Source                               | · · · · · · · · · · · · · · · · · · · |              |                |            |                |               |            | 1              |                |
| Property rates                                  | 585 863                               | 607 308      | 607 308        | 36 245     | 602 954        | 607 308       | (4 355)    | -1%            | 607 308        |
| Property rates - penalties & collection charges | 39 596                                | 37 363       | 37 363         | (3 098)    | 22 674         | 37 363        | (14 689)   | -39%           | 37 363         |
| Service charges - electricity revenue           | 1 425 579                             | 1 558 827    | 1 516 475      | 157 211    | 1 488 825      | 1 516 475     | (27 650)   | -2%            | 1 516 475      |
| Service charges - water revenue                 | 349 140                               | 378 445      | 378 445        | 35 416     | 384 771        | 378 445       | 6 326      | 2%             | 378 445        |
| Service charges - sanitation revenue            | 120 089                               | 132 153      | 132 153        | 10 573     | 126 734        | 132 153       | (5 419)    | -4%            | 132 153        |
| Service charges - refuse revenue                | 73 999                                | 77 592       | 77 592         | 6 754      | 79 765         | 77 592        | 2 173      | 3%             | 77 592         |
| Service charges - other                         | -                                     | _            | -              | _          | _              | -             | _          |                |                |
| Rental of facilities and equipment              | 20 896                                | 20 255       | 20 255         | 2 157      | 21 655         | 20 255        | 1 400      | 7%             | 20 255         |
| Interest earned - external investments          | 34 328                                | 27 029       | 27 029         | 8 262      | 43 303         | 27 029        | 16 274     | 60%            | 27 829         |
| interest earned - outstanding debtors           | 82 051                                | 1 255        | 1 255          | 11         | 893            | 1 255         | (362)      | -29%           | 1 255          |
| Dividends received                              | -                                     | -            | _ 1            | _          | -              | _             | `-`        |                |                |
| Fines                                           | 8 371                                 | 3 634        | 3 634          | 90 347     | 102 758        | 3 634         | 99 124     | 2728%          | 3 634          |
| Licences and permits                            | 59                                    | 48           | 48             | 6          | 81             | 48            | 33         | 70%            | 48             |
| Agency services                                 | 733                                   | 586          | 586            | 157        | 669            | 586           | 83         | 14%            | 586            |
| Transfers recognised - operational              | 336 321                               | 383 848      | 383 848        | 40 608     | 448 122        | 383 848       | 64 274     | 17%            | 383 848        |
| Other revenue                                   | 60 558                                | 48 011       | 48 011         | 74 327     | 169 263        | 48 011        | 121 252    | 253%           | 48 011         |
| Gains on disposal of PPE                        | 3 602                                 | 15 131       | 15 131         | (5 025)    | 109            | 15 131        | (15 022)   | -99%           | 15 131         |
| Total Revenue (excluding capital transfers and  | 3 141 184                             | 3 291 485    | 3 249 133      | 453 949    | 3 492 576      | 3 249 133     | 243 443    | 7%             | 3 249 133      |
| contributions)                                  |                                       | 1            |                |            |                |               | 1          |                |                |
|                                                 |                                       |              |                |            | <u> </u>       |               | <u> </u>   | <del></del>    |                |
| Expenditure By Type                             |                                       |              |                |            |                |               | 1          |                | 1              |
| Employee related costs                          | 684 337                               | 779 721      | 764 521        | 55 586     | 741 537        | 764 521       | (22 984)   | -3%            | 764 521        |
| Remuneration of councillors                     | 33 422                                | 36 419       | 36 419         | 3 683      | 37 100         | 36 419        | 681        | 2%             | 36 419         |
| Debt impairment                                 | 217 794                               | 137 510      | 137 510        | (13 425)   | 1              | 137 510       | (24 884)   | -18%           | 137 510        |
| Depreciation & asset impairment                 | 237 153                               | 222 212      | 222 212        | 80 234     | 318 910        | 222 212       | 96 698     | 44%            | 222 212        |
| Finance charges                                 | 70 966                                | 64 600       | 64 600         | 21 216     | 67 174         | 64 600        | 2 574      | 4%             | 64 600         |
| Bulk purchases                                  | 1 373 241                             | 1 493 890    | 1 491 890      | 159 288    | 1 453 402      | 1 491 890     | (38 488)   | -3%            | 1 491 890      |
| Other materials                                 | 15 780                                | 23 861       | 23 861         | 597        | 5 555          | 23 861        | (18 306)   | 1              | 23 861         |
| Contracted services                             | 17 769                                | 57 176       | 57 176         | 1 684      | 21 066         | 57 176        | (36 110)   | 1              | 57 176         |
| Transfers and grants                            | 4 164                                 | 5 027        | 5 027          | 20         | 4 429          | 5 027         | (598)      | 1              | 5 027          |
| Other expenditure                               | 621 142                               | 404 483      | 379 332        | 246 655    | 641 107        | 379 332       | 261 775    | 69%            | 379 332        |
| Loss on disposal of PPE                         | 1 955                                 |              | _              | 6 133      | 6 181          | _             | 6 181      |                | _              |
| Total Expenditure                               | 3 277 722                             | 3 224 899    | 3 182 548      | 561 670    | 3 409 087      | 3 182 548     | 226 539    | 7%             | 3 182 548      |
|                                                 |                                       | 1 2 1 1 2 1  |                |            | 1              |               |            | 1              |                |
| Surplus/(Deficit)                               | (136 538)                             | 66 586       | 66 585         | (107 721)  | 83 488         | 66 585        | 16 904     | 0              | 66 585         |
| Transfers recognised - capital                  | 230 149                               | 383 158      | 423 840        | 125 356    | 246 183        | 423 840       | (177 657)  | i              | 1              |
| Contributions recognised - capital              | _                                     |              | _              | """        |                | _             | _          |                | _              |
| Contributed assets                              | _                                     |              | _              | _          | 235            | _             | 235        |                | _              |
| Surplus/(Deficit) after capital transfers &     | 93 611                                | 449 744      | 490 425        | 17 635     | 329 906        | 490 425       | TENESTE SE | i terrora      | 49D 425        |
| contributions                                   | 1                                     | 1            |                | }          |                | 1             | 12/03/00   | 100000         | ' ''-          |
| Taxation                                        | 1 _                                   | _            | _              | ] _        | _              | _             |            |                | 1 _            |
| Surplus/(Deficit) after taxation                | 93 611                                | 449 744      | 490 425        | 17 635     | 329 906        | 490 425       | 5004/2006  | 1913/2015/02   | 490 425        |
| Attributable to minorities                      | 30 011                                | -            |                | 1, 655     | _              | -00 425       | A Chris    |                | -              |
| Surplus/(Deficit) attributable to municipality  | 93 611                                | 449 744      | 490 425        | 17 635     | 329 906        | 490 425       |            | 97.57          | 490 425        |
| Sarpius/(descil) of associate                   | 33 011                                | 443 144      | 450 423        | 11 633     | 323 500        | #30 #Z3       | 1000       | grain.         | <b>430 423</b> |
| Surplus/ (Deficit) for the year                 | 93 611                                | 449 744      | 490 425        | 17 635     | 329 906        | 490 425       |            | 100000         | 490 425        |
| onthree feeting in ne les                       | 33 811                                | 449 144      | 730 723        | 11 033     | 1 323 800      | 130 123       | 1600000    | REAL PROPERTY. | 1 700 42.      |