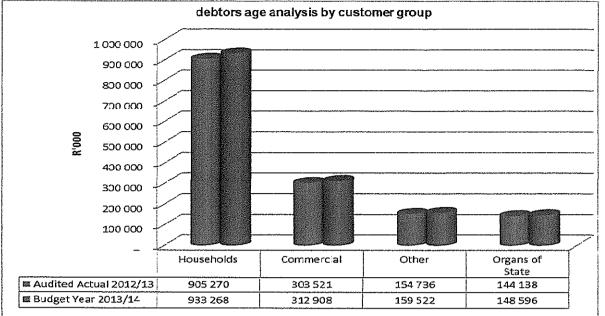

| 120 715   | 31 380     | 29 670     | 28 701      | 10 382      | 40 468      | 67 150          | 604 802  | 933 268   | 751 503          |
| Other                                                                | 4 444     | 3 766      | 3 724      | 4 035       | 1 706       | 5 715       | 6 224           | 129 907  | 159 522   | 147 588          |
| Total By Customer Group                                              | 319 062   | 46 269     | 43 235     | 41 274      | 26 354      | 56 376      | 79 370          | 942 353  | 1 554 293 | 1 145 728        |

The municipal consumer debt is currently increasing citing rigorous actions that need to be undertaken to ensure that this trend is prevented from continuing as it has a direct negative impact on municipal cash flows.





The information presented in the chart above stipulates that outstanding debtor's as at 30 June 2014 have increased by R 46million when compared to prior year end balance. All of the customer groups' debt has increased by 3%.

Total debt owed to the municipality ranked from highest to lowest for 2013/14 reflects that households owe 60% of the total municipal debt as detailed below;

✓ Households 60%
 ✓ Commercial 20%
 ✓ Organs of State 10%
 ✓ Other 10%

Chart 2: Billing vs Receipts Trend



#### 2.2 Creditors Analysis

Table SC presents the aged creditors as at 30 June 2014

KZN225 Msunduzi - Supporting Table SC4 Monthly Budget Statement - aged creditors - M12 June

| Description                             |         |         |         | Buc      | iget Year 2013 | V14      |