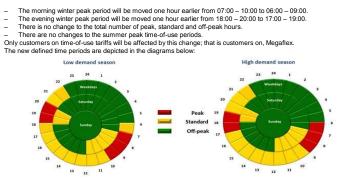

| Saturday                                                 |
|                   |                                         | Thursday               |                                                |                                                          |
| 16 June 2016      | Youth Day                               |                        | Sunday                                         | Saturday                                                 |

Please note the changes to winter time-of-use periods – these are only applicable to winter but the summer is still the same. NERSA has approved the following changes to the winter time-of-use peak period to overcome the misalignment between the system peak and the tariff peak particularly in the winter period as follows:



|      | INFRASTRUCTURE SERVICES AND FACILITIES<br>ELECTRICITY DISTRIBUTION MANAGEMENT<br>City Electrical Engineers                                                                            |                                 |                                 |                         |
|------|---------------------------------------------------------------------------------------------------------------------------------------------------------------------------------------|---------------------------------|---------------------------------|-------------------------|
|      | VOTE         SUB         ITEM           703         463         8382                                                                                                                  | 2015/16<br>Excl. Vat