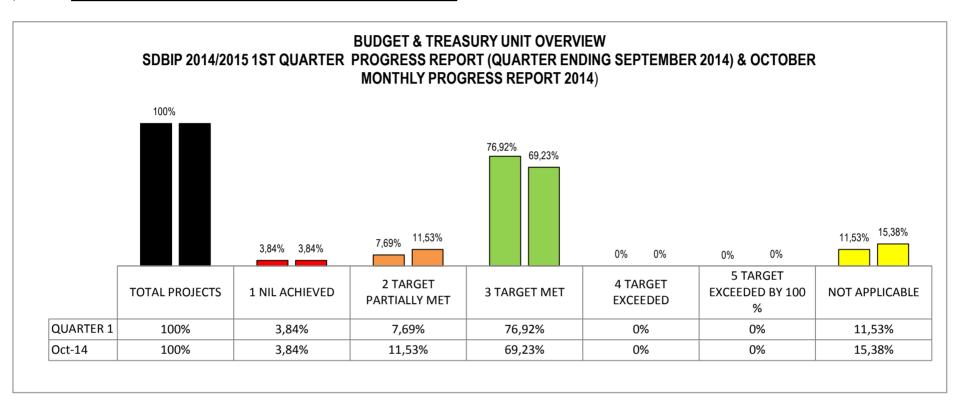

|                              |          |                                                     |                                                                    |      |                                                                                                |                                                                                                                                                              | PERFOR                | RMANCE REPORTING - Q                      | UARTERLY PROGR          | ESS 2014/2015 FINAN   | ICIAL YEAR                                 |                    |                                                                                                                                                                                                        | PERFORI                       | MANCE REPORTING - C                      | UARTERLY PROGR       | ESS 2014/2015 FINAN   | NCIAL YEAR                                 |                    |
|------------------------------|----------|-----------------------------------------------------|--------------------------------------------------------------------|------|------------------------------------------------------------------------------------------------|--------------------------------------------------------------------------------------------------------------------------------------------------------------|-----------------------|-------------------------------------------|-------------------------|-----------------------|--------------------------------------------|--------------------|--------------------------------------------------------------------------------------------------------------------------------------------------------------------------------------------------------|-------------------------------|------------------------------------------|----------------------|-----------------------|--------------------------------------------|--------------------|
|                              |          |                                                     |                                                                    |      |                                                                                                |                                                                                                                                                              |                       | QUARTERLY PRO                             | GRESS 2014/2015         | FINANCIAL YEAR        |                                            |                    |                                                                                                                                                                                                        |                               | QUARTERLY PRO                            | OGRESS 2014/2015     | FINANCIAL YEAR        |                                            |                    |
| SDBIP<br>REFERENCE<br>NUMBER | IDP LINK | STRATEGIC<br>OBJECTIVES                             | PROJECTS                                                           | WARD | KEY PERFORMANCE ANNUAL TARGI INDICATORS                                                        | T QUARTER 1 TARGET                                                                                                                                           | QUARTER 1<br>PROGRESS | ACTUAL (1, 2, 3, 4, 5,<br>Not Applicable) | REASON FOR<br>DEVIATION | CORRECTIVE<br>MEASURE | TIMEFRAME TO IMPLEMENT CORRECTIVE MEASURES | SOURCE<br>DOCUMENT | QUARTER 2<br>TARGET                                                                                                                                                                                    | QUARTER 2<br>PROGRESS TO DATE | ACTUAL (1, 2, 3, 4, 5<br>Not Applicable) | REASON FOR DEVIATION | CORRECTIVE<br>MEASURE | TIMEFRAME TO IMPLEMENT CORRECTIVE MEASURES | SOURCE<br>DOCUMENT |
|                              |          |                                                     |                                                                    |      |                                                                                                |                                                                                                                                                              |                       | NKPA 4: FINANC                            | <br> AL VIABILITY & M   | ANAGEMENT - 20%       |                                            |                    |                                                                                                                                                                                                        |                               |                                          |                      |                       |                                            |                    |
| CS:4.4 CS:4.3                | D2       | Improve expenditure planning for community services | Implement<br>expenditure<br>controls for<br>commmunity<br>services |      | % of goods and services procured by Health & Social Services according to the procurement plan | by reviews conducted by the 30th of September 2014  80% of goods and services procured by Health & Social Services Unit according to the procurement plan by | r                     |                                           |                         |                       |                                            |                    | 2 Health & Social Services Unit procurement plan reviews conducted by the 31st of December 2014  80% of goods and services procured by Health & Social Services Unit according to the procurement plan |                               |                                          |                      |                       |                                            |                    |
| CS:4.5                       |          |                                                     |                                                                    |      | Number of 0 deviations from deviation from policy motivated by SCM policy Health & Social      | Health & Social se Services Unit by the                                                                                                                      | 1                     |                                           |                         |                       |                                            |                    | o deviations from SCM policy motivated by Health & Social Services Unit by the 31st of December 2014                                                                                                   |                               | ·                                        |                      |                       |                                            |                    |

|                              |          |                                                     |          |      |                                                                                                               |                                                                                                                     |                                                                                                                              | PERFORI               | MANCE REPORTING - Q                       | UARTERLY PROGRE         | SS 2014/2015 FINAN    | CIAL YEAR                                  |                    |                                                                                                                                                                                                          | PERFORM                       | ANCE REPORTING - QUARTERLY PROGRE                  | ESS 2014/2015 FINAN   | CIAL YEAR                                  |                    |
|------------------------------|----------|-----------------------------------------------------|----------|------|---------------------------------------------------------------------------------------------------------------|---------------------------------------------------------------------------------------------------------------------|------------------------------------------------------------------------------------------------------------------------------|-----------------------|-------------------------------------------|-------------------------|-----------------------|--------------------------------------------|--------------------|----------------------------------------------------------------------------------------------------------------------------------------------------------------------------------------------------------|-------------------------------|----------------------------------------------------|-----------------------|--------------------------------------------|--------------------|
|                              |          |                                                     |          |      |                                                                                                               |                                                                                                                     |                                                                                                                              |                       | QUARTERLY PRO                             | GRESS 2014/2015 I       | FINANCIAL YEAR        |                                            |                    |                                                                                                                                                                                                          |                               | QUARTERLY PROGRESS 2014/2015                       | FINANCIAL YEAR        |                                            |                    |
| SDBIP<br>REFERENCE<br>NUMBER | IDP LINK | STRATEGIC<br>OBJECTIVES                             | PROJECTS | WARD | KEY PERFORMANCE INDICATORS                                                                                    | ANNUAL TARGET                                                                                                       | QUARTER 1 TARGET                                                                                                             | QUARTER 1<br>PROGRESS | ACTUAL (1, 2, 3, 4, 5,<br>Not Applicable) | REASON FOR<br>DEVIATION | CORRECTIVE<br>MEASURE | TIMEFRAME TO IMPLEMENT CORRECTIVE MEASURES | SOURCE<br>DOCUMENT | QUARTER 2<br>TARGET                                                                                                                                                                                      | QUARTER 2<br>PROGRESS TO DATE | ACTUAL (1, 2, 3, 4, 5,  Not Applicable)  DEVIATION | CORRECTIVE<br>MEASURE | TIMEFRAME TO IMPLEMENT CORRECTIVE MEASURES | SOURCE<br>DOCUMENT |
| CS:4.1                       | D3       | Increase budget for<br>Community Services           |          |      | budget inputs                                                                                                 | 2 Health & Social<br>Services Unit budget<br>inputs conducted<br>before the deadline<br>by the 30th of June<br>2015 | -                                                                                                                            |                       |                                           |                         |                       |                                            |                    | 1 Health & Social<br>Services Unit<br>budget inputs<br>conducted before<br>the deadline by<br>the 31st of<br>December 2014                                                                               |                               |                                                    |                       |                                            |                    |
| CS:4.6                       |          |                                                     |          |      | % of Health &<br>Social Services<br>budget actually<br>spent vs Actual                                        | 100% of Health &<br>Social Services Unit<br>budget actually spent<br>vs. Projected by the<br>30th of June 2015      | 25% of Health & Social<br>Services Unit budget<br>actually spent vs.<br>Projected by the 30th<br>of September 2014           |                       |                                           |                         |                       |                                            |                    | 50% of Health &<br>Social Services<br>Unit budget<br>actually spent vs.<br>Projected by the<br>31st of December<br>2014                                                                                  |                               |                                                    |                       |                                            |                    |
| CS:4.7                       |          |                                                     |          |      | SDBIP reviews and updates                                                                                     | Services Unit SDBIP reviews and updates conducted by the 30th                                                       |                                                                                                                              |                       |                                           |                         |                       |                                            |                    | 6 Health & Social<br>Services Unit<br>SDBIP reviews and<br>updates<br>conducted by the<br>31st of December<br>2014                                                                                       | i                             |                                                    |                       |                                            |                    |
|                              |          |                                                     |          |      |                                                                                                               |                                                                                                                     |                                                                                                                              |                       |                                           |                         |                       |                                            |                    |                                                                                                                                                                                                          |                               |                                                    |                       |                                            |                    |
| CS5.1                        | E1       | Improve community services compliance & reduce risk |          |      | audit queries resolved (internal                                                                              |                                                                                                                     | 100% of Health &<br>Social Services audit<br>queries resolved<br>(internal and external)<br>by the 30th of<br>September 2014 |                       | NKPA 5: GOOD GOV                          | ERNANCE & PUBLIC        | CPARTICIPATION - 10   | %                                          |                    | 100% of Health &<br>Social Services<br>audit queries<br>resolved (internal<br>and external) by<br>the 31st of<br>December 2014                                                                           |                               |                                                    |                       |                                            |                    |
| CS5.3                        |          |                                                     |          |      | Services compliance to line function specific legislative mandates as per the approved legislative compliance | specific legislative<br>mandates as per the<br>approved legislative<br>compliance checklist<br>and MFMA schedule    | Services compliance<br>to line function<br>specific legislative<br>mandates as per the<br>approved legislative               |                       |                                           |                         |                       |                                            |                    | 100% Health & Social Services compliance to line function specific legislative mandates as per the approved legislative compliance checklist and MFMA schedule of deadlines by the 31st of December 2014 |                               |                                                    |                       |                                            |                    |
| CS5.4                        |          |                                                     |          |      | recommendations<br>made by internal<br>audit                                                                  | Services risk reduction recommendations                                                                             |                                                                                                                              |                       | •                                         |                         |                       |                                            |                    | 100% Health & Social Services risk reduction recommendations made by internal audit implemented by the 31st of December 2014                                                                             |                               |                                                    |                       |                                            |                    |