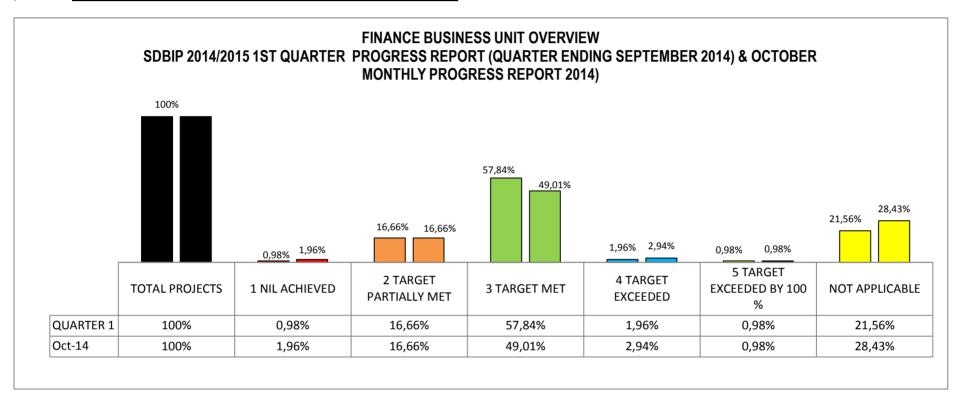

#### 1,2 **GRAPHICAL REPRESENTATION OF PERFORMANCE**: OPERATING PROJECTS

|                              |          |                                                           |                                                                  |      |                                                                          |                                                                                                     |                                                                                                                                            | PERFORI               | MANCE REPORTING - Q                       | UARTERLY PROGRI | ESS 2014/2015 FINAN   | CIAL YEAR                                  |                    |                                                                                                                                            | PERFORI                       | MANCE REPORTING - QUARTERLY PROGR                            | ESS 2014/2015 FINAN   | CIAL YEAR                                  |                    |
|------------------------------|----------|-----------------------------------------------------------|------------------------------------------------------------------|------|--------------------------------------------------------------------------|-----------------------------------------------------------------------------------------------------|--------------------------------------------------------------------------------------------------------------------------------------------|-----------------------|-------------------------------------------|-----------------|-----------------------|--------------------------------------------|--------------------|--------------------------------------------------------------------------------------------------------------------------------------------|-------------------------------|--------------------------------------------------------------|-----------------------|--------------------------------------------|--------------------|
|                              |          |                                                           |                                                                  |      |                                                                          |                                                                                                     |                                                                                                                                            |                       | QUARTERLY PRO                             | GRESS 2014/2015 | FINANCIAL YEAR        |                                            |                    |                                                                                                                                            |                               | QUARTERLY PROGRESS 2014/2015                                 | FINANCIAL YEAR        |                                            |                    |
| SDBIP<br>REFERENCE<br>NUMBER | IDP LINK | STRATEGIC<br>OBJECTIVES                                   | PROJECTS                                                         | WARD | KEY PERFORMANCE INDICATORS                                               | ANNUAL TARGET                                                                                       | QUARTER 1 TARGET                                                                                                                           | QUARTER 1<br>PROGRESS | ACTUAL (1, 2, 3, 4, 5,<br>Not Applicable) | DEVIATION       | CORRECTIVE<br>MEASURE | TIMEFRAME TO IMPLEMENT CORRECTIVE MEASURES | SOURCE<br>DOCUMENT | QUARTER 2<br>TARGET                                                                                                                        | QUARTER 2<br>PROGRESS TO DATE | ACTUAL (1, 2, 3, 4, 5, Not Applicable)  REASON FOR DEVIATION | CORRECTIVE<br>MEASURE | TIMEFRAME TO IMPLEMENT CORRECTIVE MEASURES | SOURCE<br>DOCUMENT |
| Ħ                            | A3       | Increase community                                        | Comply to the                                                    |      | Overall Health &                                                         | The Health & Social                                                                                 | The Health & Social                                                                                                                        | NKPA 1:               | MUNICIPAL TRANSFOR                        | MATION AND ORG  | SANISATION DEVELO     | PMENT - 40%                                |                    | The Health &                                                                                                                               |                               |                                                              |                       |                                            |                    |
| CS1                          |          | services efficiency                                       | PMS framework<br>and execute all<br>work plans for<br>COMM Serv. |      | Social Services performance rating (1-5) as per                          | Services unit to achieve a 3 for overall performance rating by                                      | Services unit to achieve a 2 for overall performance rating by the 30th of September                                                       |                       |                                           |                 |                       |                                            |                    | Social Services unit to achieve a 2 for overall performance rating by the 31st of December 2014 as per the composite KPI system rating     |                               |                                                              |                       |                                            |                    |
| CS1.2                        |          |                                                           |                                                                  |      | Services compliance with                                                 | Services compliance with PMS framework                                                              | 100% Health & Social<br>Services compliance<br>with PMS framework<br>and policy by the 30th<br>of September 2014                           |                       | •                                         |                 |                       |                                            |                    | 100% Health &<br>Social Services<br>compliance with<br>PMS framework<br>and policy by the<br>31st of December<br>2014                      |                               | •                                                            |                       |                                            |                    |
| CS1.3                        |          |                                                           |                                                                  |      | Health & Social<br>Services efficiency<br>good on the<br>consumer survey | Health & Social<br>Services efficiency<br>good on the consume                                       | 50% of people rating<br>Health & Social<br>Services efficiency<br>r good on the consumer<br>survey by the 30th of<br>September 2014        |                       |                                           |                 |                       |                                            |                    | 60% of people rating Health & Social Services efficiency good on the consumer survey by the 31st of December 2014                          |                               |                                                              |                       |                                            |                    |
| CS1.4                        | A1       | Improve Community services processes and systems          | Map and Reengineer Departmental Processes                        |      | respond to                                                               | taken to respond to community issues by                                                             | 30 days Average<br>turnaround time taken<br>to respond to<br>community issues by<br>the 30th of September<br>2014                          |                       | •                                         |                 |                       |                                            |                    | 30 days Average<br>turnaround time<br>taken to respond<br>to community<br>issues by the 31st<br>of December 2014                           |                               |                                                              |                       |                                            |                    |
| CS1.5                        |          |                                                           |                                                                  |      | & Social Services processes mapped and re-                               | 2 Health & Social<br>Services processes<br>mapped and re-<br>engineered by the<br>30th of June 2015 | -                                                                                                                                          |                       |                                           |                 |                       |                                            |                    | -                                                                                                                                          |                               |                                                              |                       |                                            |                    |
| CS1.6                        | A4       | Improve planning for<br>Provision of<br>Community Service | Implement the SDBIP                                              |      | strategic planning                                                       | 2 Dept. strategic<br>planning session held<br>by the 30th of June<br>2015                           | -                                                                                                                                          |                       |                                           |                 |                       |                                            |                    | 1 Dept. strategic<br>planning session<br>held by the 31st of<br>December 2014                                                              |                               |                                                              |                       |                                            |                    |
| CS1.7                        |          |                                                           |                                                                  |      | with the IDP and SDBIP                                                   | with the IDP and<br>SDBIP requirements<br>as per approved IDP<br>Process Plan and                   | 100% Compliance with the IDP and SDBIP requirements as per approved IDP Process Plan and SDBIP annual, quarterly and monthly requirements. |                       | •                                         |                 |                       |                                            |                    | 100% Compliance with the IDP and SDBIP requirements as per approved IDP Process Plan and SDBIP annual, quarterly and monthly requirements. |                               |                                                              |                       |                                            |                    |

|                              |          |                                                            |                                                              |      |                                                                       |                                                                                               |                                                                                                                                                 | PERFORI                                                                                       | MANCE REPORTING - Q                       | UARTERLY PROGRE         | SS 2014/2015 FINAN    | CIAL YEAR                                  |                    |                                                                                                                                           | PERFORM                       | ANCE REPORTING - QUARTERLY PROGRE                  | ESS 2014/2015 FINAN   | CIAL YEAR                                  |                    |
|------------------------------|----------|------------------------------------------------------------|--------------------------------------------------------------|------|-----------------------------------------------------------------------|-----------------------------------------------------------------------------------------------|-------------------------------------------------------------------------------------------------------------------------------------------------|-----------------------------------------------------------------------------------------------|-------------------------------------------|-------------------------|-----------------------|--------------------------------------------|--------------------|-------------------------------------------------------------------------------------------------------------------------------------------|-------------------------------|----------------------------------------------------|-----------------------|--------------------------------------------|--------------------|
|                              |          |                                                            |                                                              |      |                                                                       |                                                                                               |                                                                                                                                                 |                                                                                               | QUARTERLY PRO                             | GRESS 2014/2015         | FINANCIAL YEAR        |                                            |                    |                                                                                                                                           |                               | QUARTERLY PROGRESS 2014/2015                       | FINANCIAL YEAR        |                                            |                    |
| SDBIP<br>REFERENCE<br>NUMBER | IDP LINK | STRATEGIC<br>OBJECTIVES                                    | PROJECTS                                                     | WARD | KEY PERFORMANCE INDICATORS                                            | ANNUAL TARGET                                                                                 | QUARTER 1 TARGET                                                                                                                                | QUARTER 1<br>PROGRESS                                                                         | ACTUAL (1, 2, 3, 4, 5,<br>Not Applicable) | REASON FOR<br>DEVIATION | CORRECTIVE<br>MEASURE | TIMEFRAME TO IMPLEMENT CORRECTIVE MEASURES | SOURCE<br>DOCUMENT | QUARTER 2<br>TARGET                                                                                                                       | QUARTER 2<br>PROGRESS TO DATE | ACTUAL (1, 2, 3, 4, 5,  Not Applicable)  DEVIATION | CORRECTIVE<br>MEASURE | TIMEFRAME TO IMPLEMENT CORRECTIVE MEASURES | SOURCE<br>DOCUMENT |
|                              |          | Increase institutional capacity and promote transformation |                                                              |      | of the<br>Organizational<br>Customer Service                          | of the Organizational<br>Customer Service<br>Charter as per the<br>Business Units             | 100% implementation of the Organizational Customer Service Charter as per the Business Units implementation plans by the 30th of September 2014 |                                                                                               | •                                         |                         |                       |                                            |                    | implementation of the Organizational Customer Service Charter as per the Business Units implementation plans by the 31st of December 2014 | f                             |                                                    |                       |                                            |                    |
|                              |          | Increase institutional capacity and promote transformation | _                                                            |      | of fraud and<br>corruption within<br>Sub-Unit and<br>relevant action  | within Sub-Unit and relevant action taken against offenders by                                | 100% Monitoring of fraud and corruption within Sub-Unit and relevant action taken against offenders by the 30th of September 2014               |                                                                                               |                                           |                         |                       |                                            |                    | 100% Monitoring of fraud and corruption within Sub-Unit and relevant action taken against offenders by the 31st of December 2014          |                               |                                                    |                       |                                            |                    |
| CS1.8                        | A4       | Improve planning for<br>Provision of<br>Community Service  | Implement the SDBIP                                          |      |                                                                       |                                                                                               | 100% of milestones<br>executed as per<br>approved SDBIP<br>Projects by the 30th of<br>September 2014                                            |                                                                                               |                                           |                         |                       |                                            |                    | 100% of milestones executed as per approved SDBIP Projects by the 31st of December 2014                                                   |                               |                                                    |                       |                                            |                    |
|                              |          |                                                            |                                                              |      |                                                                       |                                                                                               |                                                                                                                                                 |                                                                                               | NKDV 3-1                                  | BASIC SERVICE DELI      | VEDV 20%              |                                            |                    |                                                                                                                                           |                               |                                                    |                       |                                            |                    |
| CS2.7                        | B3       | Improve access to<br>Community & Social<br>Services        | Implement the<br>HIV/AIDS and<br>social support<br>programme |      |                                                                       | 35 wards with HIV/AIDS and social support groups by the 30th of June 2015                     | HIV/AIDS and social<br>support groups by the<br>30th of September<br>2014                                                                       | 35 wards with<br>HIV/AIDS and<br>social support<br>groups by the<br>30th of<br>September 2014 |                                           |                         | n/a                   | n/a                                        | n/a                | 100% of<br>milestones<br>executed as per<br>approved SDBIP<br>Projects by the<br>31st of December<br>2014                                 |                               |                                                    |                       |                                            |                    |
| CS2.8                        |          |                                                            |                                                              |      | Number of ward<br>visits conducted<br>to supported<br>HIV/AIDS groups |                                                                                               | conducted to<br>supported HIV/AIDS<br>groups September<br>2014                                                                                  | 50 ward visits conducted to supported HIV/AIDS groups                                         | 3                                         | n/a                     | n/a                   | n/a                                        | n/a                | 90 ward visits<br>conducted to<br>supported<br>HIV/AIDS groups<br>31st of December<br>2014                                                |                               |                                                    |                       |                                            |                    |
| CS2.9                        |          |                                                            |                                                              |      | HIV/AIDS and social support programmes co-                            | 420 HIV/AIDS and<br>social support<br>programmes co-<br>ordinated by the 30th<br>of June 2015 | 105 HIV/AIDS and<br>social support<br>programmes co-<br>ordinated by the 30th<br>of September 2014                                              | 114 HIV/AIDS and social support programmes coordinated by the 30th of September               |                                           | n/a                     | n/a                   | n/a                                        | n/a                | 210 HIV/AIDS and<br>social support<br>programmes co-<br>ordinated by the<br>31st of December<br>2014                                      |                               |                                                    |                       |                                            |                    |
| CS2.10                       |          |                                                            |                                                              |      | Aids Council forum meetings                                           | forum meetings held                                                                           | forum meetings held<br>by the 30th of<br>September 2014                                                                                         | 2 Local Aids<br>Council forum<br>meetings held<br>by the 30th of<br>September<br>2014         | 4                                         | n/a                     | n/a                   | n/a                                        | n/a                | 2 Local Aids<br>Council forum<br>meetings held by<br>the 31st of<br>December 2014                                                         |                               |                                                    |                       |                                            |                    |