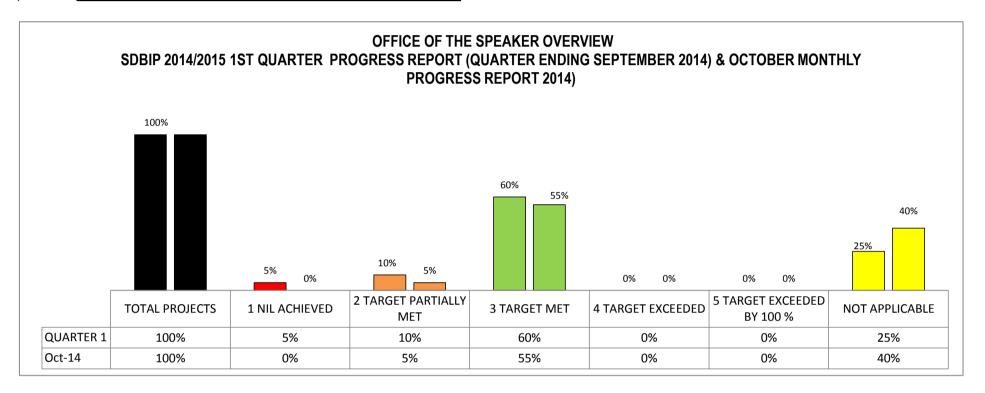

#### 1 OFFICE OF THE MUNICIPAL MANAGER OVERVIEW

| 1,1   | TOTAL PROJECTS:    | 20 |
|-------|--------------------|----|
| 1.1.1 | OPERATING PROJECTS | 20 |
| 1.1.2 | CAPITAL PROJECTS   | 0  |

|                           |          |                                                    |                    |      |                                                                                                                             |                                                                                                                                            | PERFORMANCE REPORTING - C                                                                                                                                                                                                                                                              | UARTERLY PROGRESS                                                               | 2014/2015 FINANCIAL       | YEAR                                       |                        |                                                                                                                                                | PERFORMA                                                                                                                                   | NCE REPORTING - (                            | QUARTERLY PROGRES                                                               | S 2014/2015 FINANCI       | AL YEAR                                    |                     |
|---------------------------|----------|----------------------------------------------------|--------------------|------|-----------------------------------------------------------------------------------------------------------------------------|--------------------------------------------------------------------------------------------------------------------------------------------|----------------------------------------------------------------------------------------------------------------------------------------------------------------------------------------------------------------------------------------------------------------------------------------|---------------------------------------------------------------------------------|---------------------------|--------------------------------------------|------------------------|------------------------------------------------------------------------------------------------------------------------------------------------|--------------------------------------------------------------------------------------------------------------------------------------------|----------------------------------------------|---------------------------------------------------------------------------------|---------------------------|--------------------------------------------|---------------------|
|                           |          |                                                    |                    |      |                                                                                                                             |                                                                                                                                            | QUARTERLY PRO                                                                                                                                                                                                                                                                          | OGRESS 2014/2015 FIN                                                            | ANCIAL YEAR               |                                            |                        |                                                                                                                                                |                                                                                                                                            | QUARTERLY PR                                 | OGRESS 2014/2015 F                                                              | NANCIAL YEAR              |                                            |                     |
| SDBIP REFERENCE<br>NUMBER | IDP LINK | STRATEGIC<br>OBJECTIVES                            | PROJECTS           | WARD | KEY PERFORMANCE<br>INDICATORS                                                                                               | ANNUAL TARGET                                                                                                                              | QUARTER 1 TARGET QUARTER 1 PROGRESS 4, 5, Not Applicable)                                                                                                                                                                                                                              | REASON FOR<br>DEVIATION                                                         | CORRECTIVE<br>MEASURE     | TIMEFRAME TO IMPLEMENT CORRECTIVE MEASURES | SOURCE<br>DOCUMENT     | QUARTER 2 TARGET                                                                                                                               | QUARTER 2<br>PROGRESS TO DATE                                                                                                              | ACTUAL (1, 2, 3,<br>4, 5, Not<br>Applicable) | REASON FOR<br>DEVIATION                                                         | CORRECTIVE<br>MEASURE     | TIMEFRAME TO IMPLEMENT CORRECTIVE MEASURES | SOURCE<br>DOCUME    |
|                           |          |                                                    |                    |      |                                                                                                                             |                                                                                                                                            | NKPA 1: MUNICIPAL TRANSFO                                                                                                                                                                                                                                                              | RMATION AND ORGAN                                                               | ISATION DEVELOPME         | NT - 40%                                   |                        |                                                                                                                                                |                                                                                                                                            |                                              |                                                                                 |                           |                                            |                     |
|                           |          |                                                    | -                  |      | Overall Office of the<br>Speaker performance<br>rating (1-5) as per the<br>composite KPI system<br>rating.                  | Speaker to achieve a 3 for overall                                                                                                         | The office of the Speaker to achieve a 3 for overall performance rating by the 30th of June 2015 as per the composite KPI system rating                                                                                                                                                | N/A                                                                             | N/A                       | N/A                                        | SDBIP Report           |                                                                                                                                                | The office of the<br>Speaker to achieved a<br>2 for performance<br>rating                                                                  |                                              | N/A                                                                             | N/A                       | N/A                                        | SDBIP Repor         |
|                           |          |                                                    |                    |      |                                                                                                                             | compliance with PMS framework and policy                                                                                                   | 100% overall compliance with PMS framework and policy by the 30th of June 2015  100% compliance with PMS framework and policy by the 30th of June 2015                                                                                                                                 | 3 N/A                                                                           | N/A                       | N/A                                        | CBU Monthly<br>Report  | 100% compliance<br>with PMS framework<br>and policy by the 31st<br>of December 2014                                                            | 100% compliance<br>with PMS framework<br>and policy                                                                                        | 3                                            | N/A                                                                             | N/A                       | N/A                                        | CBU Month<br>Report |
|                           |          |                                                    |                    |      |                                                                                                                             |                                                                                                                                            | 100% of Performance Audit committee resolutions implemented by the 30th of June 2015                                                                                                                                                                                                   | No resolutions<br>receivevd for the<br>Office of the Speaker                    | N/A                       | N/A                                        | N/A                    | 100% of Performance<br>Audit committee<br>resolutions<br>implemented by the<br>31st of December<br>2014                                        | N/A                                                                                                                                        |                                              | No resolutions<br>receivevd for the<br>Office of the Speaker                    | N/A                       | N/A                                        | N/A                 |
|                           | plai     | prove operational<br>inning for Office of<br>MM    | mplement the SDBIP |      |                                                                                                                             | 1 Dept. strategic<br>planning session held<br>by the 31st of<br>December 2014                                                              | 1 Dept. strategic planning session held by the 31st of December 2014  1 Dept. strategic planning session held planning session held                                                                                                                                                    | N/A                                                                             | N/A                       | N/A                                        | Attendance<br>register | 1 Dept. strategic<br>planning session held<br>by the 31st of<br>December 2014                                                                  | N/A                                                                                                                                        | NOT APPLICABLE                               | N/A                                                                             | N/A                       | N/A                                        | N/A                 |
|                           |          |                                                    |                    |      | requirements as per<br>approved IDP Process<br>Plan and SDBIP<br>annual, quarterly and<br>monthly                           | 100% Compliance with the IDP and SDBIP requirements as per approved IDP Process Plan and SDBIP annual, quarterly and monthly requirements. | 100% Compliance with the IDP and SDBIP requirements as per approved IDP Process Plan and SDBIP annual, quarterly and monthly requirements.  100% Compliance with the IDP and SDBIP requirements as per approved IDP Process Plan and SDBIP annual, quarterly and monthly requirements. | N/A                                                                             | N/A                       | N/A                                        | CBU Monthly<br>Report  | SDBIP requirements as per approved IDP Process Plan and SDBIP annual, quarterly and monthly                                                    | 100% Compliance with the IDP and SDBIP requirements as per approved IDP Process Plan and SDBIP annual, quarterly and monthly requirements. |                                              | N/A                                                                             | N/A                       | N/A                                        | CBU Monti<br>Report |
|                           |          |                                                    |                    |      | approved SDBIP<br>Projects                                                                                                  | 100% of milestones<br>executed as per<br>approved SDBIP<br>Projects by the 30th<br>of June 2015                                            | 100% of milestones executed as per approved SDBIP Projects by the 30th of June 2015  The office of the Speaker did not achieve 100% of milestones executed as per approved SDBIP Projects                                                                                              | There are concerns regarding the procument plan for community meeting resources | The review is in progress | quarter 3                                  | N/A                    | 100% of milestones executed as per approved SDBIP Projects by the 31st of December 2014                                                        | The review is in progress                                                                                                                  |                                              | There are concerns regarding the procument plan for community meeting resources | The review is in progress | quarter 3                                  | N/A                 |
|                           | сар      |                                                    | •                  |      | implementation of<br>the Organizational<br>Customer Service<br>Charter as per the<br>Business Units<br>implementation plans |                                                                                                                                            | 100% implementation of the Organizational Customer Service Charter as per the Business Units implementation plans by the 30th of June 2015                                                                                                                                             | No target in respect<br>of the Customer<br>Service Charter                      | N/A                       | N/A                                        | N/A                    | 100% implementation of the Organizational Customer Service Charter as per the Business Units implementation plans by the 31st of December 2014 | N/A                                                                                                                                        |                                              | No target in respect<br>of the Customer<br>Service Charter                      | N/A                       | N/A                                        | N/A                 |
|                           | сар      | rease institutional pacity and promote nsformation |                    |      | fraud and corruption<br>within Sub-Unit and<br>relevant action taken<br>against offenders                                   | fraud and corruption<br>within Sub-Unit and<br>relevant action taken                                                                       | within Sub-Unit and relevant action taken against offenders by the                                                                                                                                                                                                                     | No fraud and corruption deteced within the Office of the Speaker                | N/A                       | N/A                                        | N/A                    | 100% Monitoring of fraud and corruption within Sub-Unit and relevant action taken against offenders by the 31st of December 2014               | N/A                                                                                                                                        |                                              | No fraud and<br>corruption deteced<br>within the Office of<br>the Speaker       | N/A                       | N/A                                        | N/A                 |