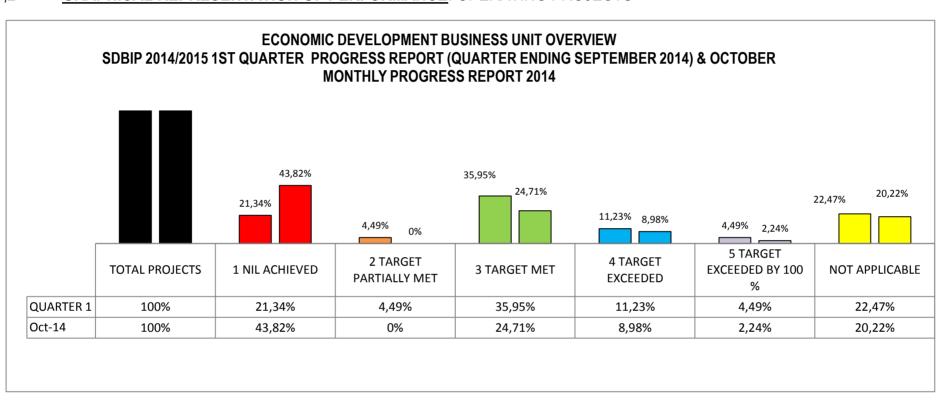

#### 1 COMMUNITY SERVICES BUSINESS UNIT OVERVIEW

| 1,1   | TOTAL PROJECTS:    | 114 |
|-------|--------------------|-----|
| 1.1.1 | OPERATING PROJECTS | 114 |
| 1.1.2 | CAPITAL PROJECTS   | 0   |