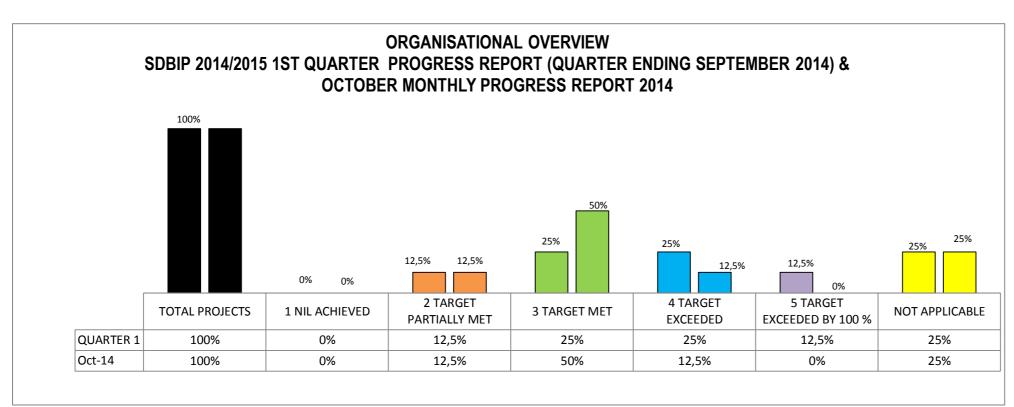

#### 1 ORGANISATIONAL OVERVIEW

| 1,1   | TOTAL PROJECTS:    | 659 |
|-------|--------------------|-----|
| 1.1.1 | OPERATING PROJECTS | 651 |
| 1.1.2 | CAPITAL PROJECTS   | 8   |

#### 2,1 **GRAPHICAL REPRESENTATION OF PERFORMANCE**: CAPITAL PROJECTS

- 2.1.1 A total of 8 Capital Projects were reported on the SDBIP 1ST QUARTER (QUARTER ENDING SEPTEMBER 2014) & OCTOBER MONTHLY PROGRESS REPORT 2014 / 2015 FY
- 2.1.2 0% & 0% of the projects were reported as having Nil Achievements for the 1ST QUARTER (QUARTER ENDING SEPTEMBER 2014) & OCTOBER MONTHLY PROGRESS REPORT 2014 / 2015 FY
- 2.1.3 12.5% & 12.5% of the projects were reported as having been partially met for the 1ST QUARTER ENDING SEPTEMBER 2014) & OCTOBER MONTHLY PROGRESS REPORT 2014 / 2015 FY
- 2.1.4 25% & 50% of the projects were reported as having been met for the 1ST QUARTER (QUARTER ENDING SEPTEMBER 2014) & OCTOBER MONTHLY PROGRESS REPORT 2014 / 2015 FY
- 2.1.5 25% & 12.5% of the projects were reported as having exceeded the target for the 1ST QUARTER (QUARTER ENDING SEPTEMBER 2014) & OCTOBER MONTHLY PROGRESS REPORT 2014 / 2015 FY
- 2.1.6 12.5% & 0% of the projects were reported as having exceeded the target by 100% for the 1ST QUARTER ENDING SEPTEMBER 2014) & OCTOBER MONTHLY PROGRESS REPORT 2014 / 2015 FY
- 2.1.7 25% & 25% of the projects were reported as not applicable due to not having any targets set for the 1ST QUARTER (QUARTER ENDING SEPTEMBER 2014) & OCTOBER MONTHLY PROGRESS REPORT 2014 / 2015 FY