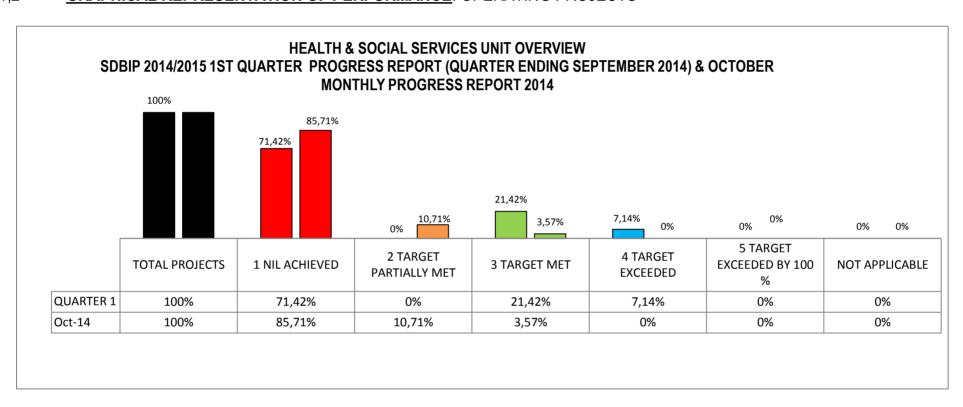

|                              |          |                          |          |      |                                              |                                                                           |                                                                                   | PERFORM                                       | IANCE REPORTING - (                    | QUARTERLY PROG                                                      | RESS 2014/2015 FINA   | NCIAL YEAR                                 |                    |                                                                           | PERFORMA                                        | NCE REPORTING - C                            | QUARTERLY PROGRESS      | 2014/2015 FINANCIAL   | YEAR                                       |                    |
|------------------------------|----------|--------------------------|----------|------|----------------------------------------------|---------------------------------------------------------------------------|-----------------------------------------------------------------------------------|-----------------------------------------------|----------------------------------------|---------------------------------------------------------------------|-----------------------|--------------------------------------------|--------------------|---------------------------------------------------------------------------|-------------------------------------------------|----------------------------------------------|-------------------------|-----------------------|--------------------------------------------|--------------------|
|                              |          |                          |          |      |                                              |                                                                           |                                                                                   |                                               | QUARTERLY PR                           | OGRESS 2014/201                                                     | 5 FINANCIAL YEAR      |                                            |                    |                                                                           |                                                 | QUARTERLY PRO                                | OGRESS 2014/2015 FIN    | ANCIAL YEAR           |                                            |                    |
| SDBIP<br>REFERENCE<br>NUMBER | IDP LINK | STRATEGIC<br>OBJECTIVES  | PROJECTS | WARD | KEY PERFORMANCE INDICATORS                   | ANNUAL TARGET                                                             | QUARTER 1 TARGET                                                                  | QUARTER 1<br>PROGRESS                         | ACTUAL (1, 2, 3, 4, 5, Not Applicable) | REASON FOR<br>DEVIATION                                             | CORRECTIVE<br>MEASURE | TIMEFRAME TO IMPLEMENT CORRECTIVE MEASURES | SOURCE<br>DOCUMENT | QUARTER 2 TARGET                                                          | QUARTER 2<br>PROGRESS TO DATE                   | ACTUAL (1, 2, 3,<br>4, 5, Not<br>Applicable) | REASON FOR<br>DEVIATION | CORRECTIVE<br>MEASURE | TIMEFRAME TO IMPLEMENT CORRECTIVE MEASURES | SOURCE<br>DOCUMENT |
|                              | <u> </u> |                          |          |      |                                              |                                                                           |                                                                                   |                                               | NKPA 5: GOOD G                         | OVERNANCE & PL                                                      | JBLIC PARTICIPATION   | I - 20%                                    |                    | ·                                                                         |                                                 |                                              |                         |                       |                                            |                    |
|                              | E1       | Strengthen<br>governance |          |      | % of Council resolutions implemented         | 100% of Council<br>resolutions<br>implemented by the<br>30th of June 2015 | 100% of Council<br>resolutions<br>implemented by the<br>30th of September<br>2014 | 100% of Council<br>resolutions<br>implemented |                                        | Sponsorship for<br>Hindu Society &<br>Mkhize<br>Scathamiya<br>Group | N/A                   | N/A                                        | SMC Resolutions    |                                                                           | 100% of Council<br>resolutions<br>implemented . | 3                                            | N/A                     | N/A                   | n/A                                        | SMC Resolutions    |
|                              |          |                          |          |      | % of OMC / SMC<br>resolutions<br>implemented | 100% of MANCO<br>resolutions<br>implemented by the<br>30th of June 2015   |                                                                                   | 100% of SMC<br>resolutions<br>implemented     |                                        | Sponsorship for<br>Hindu Society &<br>Mkhize<br>Scathamiya<br>Group | N/A                   | N/A                                        | SMC Resolutions    | 100% of SMC<br>resolutions implemented<br>by the 31st of December<br>2014 | 100% of SMC<br>resolutions<br>implemented       | 3                                            | N/A                     | N/A                   | N/A                                        | SMC Resolutions    |

# PERFORMANCE MANAGEMENT SYSTEM UNIT SDBIP 2014/2015 1ST QUARTER PROGRESS REPORT (QUARTER ENDING SEPTEMBER 2014) & OCTOBER MONTHLY PROGRESS REPORT 2014

| TOTAL PROJECTS             |     |
|----------------------------|-----|
| 1 NIL ACHIEVED             |     |
| 2 TARGET PARTIALLY MET     |     |
| 3 TARGET MET               | KEY |
| 4 TARGET EXCEEDED          |     |
| 5 TARGET EXCEEDED BY 100 % |     |
| NOT APPLICABLE             |     |