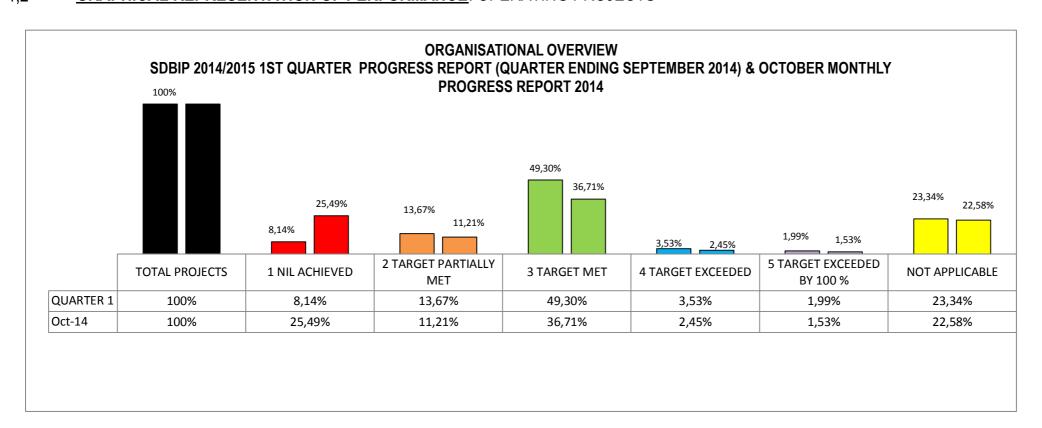

#### 1 ORGANISATIONAL OVERVIEW

| 1,1   | TOTAL PROJECTS:    | 659 |
|-------|--------------------|-----|
| 1.1.1 | OPERATING PROJECTS | 651 |
| 1.1.2 | CAPITAL PROJECTS   | 8   |

#### 1,2 **GRAPHICAL REPRESENTATION OF PERFORMANCE**: OPERATING PROJECTS

- 1.1.1 A total of 651 Operating Projects were reported on the SDBIP 1ST QUARTER (QUARTER ENDING SEPTEMBER 2014) & OCTOBER MONTHLY PROGRESS REPORT 2014 / 2015 FY
- 1.1.2 8.14% & 25.49% of the projects were reported as having Nil Achievements for the 1ST QUARTER (QUARTER ENDING SEPTEMBER 2014) & OCTOBER MONTHLY PROGRESS REPORT 2014 / 2015 FY
- 1.1.3 13.67% & 11.21% of the projects were reported as having been partially met for for the 1ST QUARTER ENDING SEPTEMBER 2014) & OCTOBER MONTHLY PROGRESS REPORT 2014 / 2015 FY
- 1.1.4 49.30% & 36.71% of the projects were reported as having been met for the 1ST QUARTER (QUARTER ENDING SEPTEMBER 2014) & OCTOBER MONTHLY PROGRESS REPORT 2014 / 2015 FY
- 1.1.5 3.53% & 2.45% of the projects were reported as having exceeded the target for the 1ST QUARTER (QUARTER ENDING SEPTEMBER 2014) & OCTOBER MONTHLY PROGRESS REPORT 2014 / 2015 FY
  1.1.6 1.99% & 1.53% of the projects were reported as having exceeded the target by 100% for the 1ST QUARTER (QUARTER ENDING SEPTEMBER 2014) & OCTOBER MONTHLY PROGRESS REPORT 2014 / 2015 FY
- 1.1.7 23.34% & 22.58% of the projects were reported as not applicable due to not having any targets set for the1ST QUARTER ENDING SEPTEMBER 2014) & OCTOBER MONTHLY PROGRESS REPORT 2014 / 2015 FY