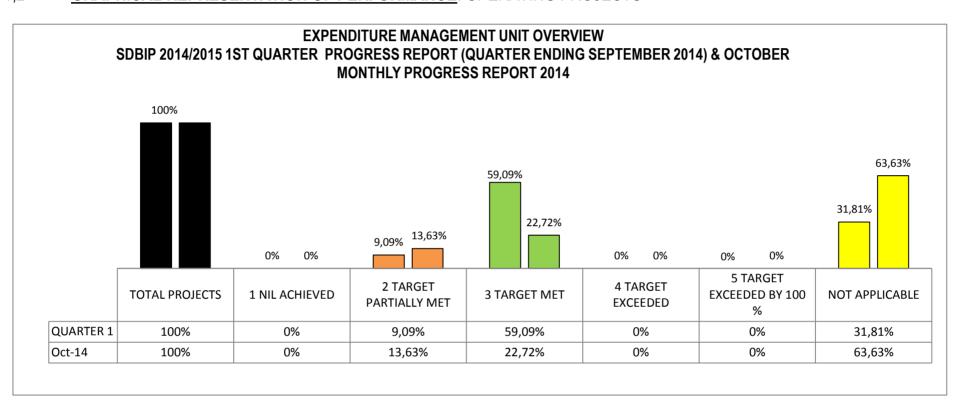

|                              |          |                                                                |          |      |                                                                                                  |                                                                                                                             |                                                                                                                      | PERFORM                                                                                                             | MANCE REPORTING - QU                      | JARTERLY PROGR          | RESS 2014/2015 FINA   | NCIAL YEAR                                 |                                    |                                                                                                                    | PERFORM                                                                                                               | MANCE REPORTING - Q                       | UARTERLY PROGR               | RESS 2014/2015 FINAN                                                   | CIAL YEAR                                  |                                    |
|------------------------------|----------|----------------------------------------------------------------|----------|------|--------------------------------------------------------------------------------------------------|-----------------------------------------------------------------------------------------------------------------------------|----------------------------------------------------------------------------------------------------------------------|---------------------------------------------------------------------------------------------------------------------|-------------------------------------------|-------------------------|-----------------------|--------------------------------------------|------------------------------------|--------------------------------------------------------------------------------------------------------------------|-----------------------------------------------------------------------------------------------------------------------|-------------------------------------------|------------------------------|------------------------------------------------------------------------|--------------------------------------------|------------------------------------|
|                              |          |                                                                |          |      |                                                                                                  |                                                                                                                             |                                                                                                                      |                                                                                                                     | QUARTERLY PROC                            | GRESS 2014/2015         | FINANCIAL YEAR        |                                            |                                    |                                                                                                                    |                                                                                                                       | QUARTERLY PRO                             | OGRESS 2014/2015             | FINANCIAL YEAR                                                         |                                            |                                    |
| SDBIP<br>REFERENCE<br>NUMBER | IDP LINK | STRATEGIC<br>OBJECTIVES                                        | PROJECTS | WARD | KEY PERFORMANCE INDICATORS                                                                       | ANNUAL TARGET                                                                                                               | QUARTER 1 TARGET                                                                                                     | QUARTER 1<br>PROGRESS                                                                                               | ACTUAL (1, 2, 3, 4, 5,<br>Not Applicable) | REASON FOR<br>DEVIATION | CORRECTIVE<br>MEASURE | TIMEFRAME TO IMPLEMENT CORRECTIVE MEASURES | SOURCE<br>DOCUMENT                 | QUARTER 2<br>TARGET                                                                                                | QUARTER 2<br>PROGRESS TO DATE                                                                                         | ACTUAL (1, 2, 3, 4, 5,<br>Not Applicable) | REASON FOR DEVIATION         | CORRECTIVE<br>MEASURE                                                  | TIMEFRAME TO IMPLEMENT CORRECTIVE MEASURES | SOURCE<br>DOCUMENT                 |
| CS5.5                        |          |                                                                |          |      | % of Health &<br>Social Services<br>related risk<br>committee<br>recommendations<br>implemented  | 100% of Health &<br>Social Services<br>related risk committee<br>recommendations<br>implemented by the<br>30th of June 2015 | 100% of Health & Social Services related risk committee recommendations implemented by the 30th of September 2014    |                                                                                                                     |                                           |                         |                       |                                            |                                    | 100% of Health & Social Services related risk committee recommendations implemented by the 31st of December 2014   |                                                                                                                       |                                           |                              |                                                                        |                                            |                                    |
| CS6.1                        |          | Increase provision of environmental health and social services |          |      | Number of compliance inspections conducted according to the compliance inspection schedule       |                                                                                                                             | 2330 compliance inspections conducted according to the compliance inspection schedule by the 30th of September 2014  | 2800 compliance inspections conducted according to the compliance inspection schedule by the 30th of September 2014 | 3                                         | N/A                     | N/A                   | N/A                                        | Property Files                     | 4660 compliance inspections conducted according to the compliance inspection schedule by the 31st of December 2014 | 3585 compliance inspections conducted according to the compliance inspection schedule by the 31st of December 2014    | 2                                         | •                            | inspections to be<br>conducted during<br>November and<br>December      | 2 months                                   | Property Files                     |
| CS6.3                        |          |                                                                |          |      |                                                                                                  | swabs analysed according to the food sampling plan by the                                                                   | 120 food samples and<br>swabs analysed<br>according to the food<br>sampling plan by the<br>30th of September<br>2014 | and swabs                                                                                                           |                                           | N/A                     | N/A                   | N/A                                        | Food sampling files in laboratory  | and swabs<br>analysed                                                                                              | 178 food samples and swabs analysed according to the food sampling plan by the 31st of December 2014                  |                                           | are a monthly                |                                                                        |                                            | Food sampling files in laboratory  |
| CS6.4                        |          |                                                                |          |      | Number of sites<br>treated for<br>vectors according<br>to the vector<br>control site<br>schedule | vectors according to the vector control site                                                                                | the vector control site schedule by the 30th                                                                         | for vectors according to the                                                                                        | ž                                         | N/A                     | N/A                   | N/A                                        | Vector Control<br>Files            | for vectors<br>according to the<br>vector control site                                                             | 3593 sites treated for<br>vectors according to<br>the vector control site<br>schedule by the 31st<br>of December 2014 |                                           | 3 N/A                        | N/A                                                                    | N/A                                        | Vector Control<br>Files            |
| CS6.5                        |          |                                                                |          |      | according to the                                                                                 | according to the water sampling plan by the                                                                                 | samples analysed according to the water                                                                              | 366 portable water samples analysed according to the water sampling plan by the 30th of September 2014              |                                           | N/A                     | N/A                   | N/A                                        | Water sampling files in laboratory | analysed according to the                                                                                          | 477 portable water samples analysed according to the water sampling plan by the 31st of December 2014                 |                                           | are a monthly target of 105, | water samples to be<br>taken during during<br>November and<br>December | 2 months                                   | Water sampling files in laboratory |

#### **COMMUNITY DEVELOPMENT UNIT OVERVIEW**