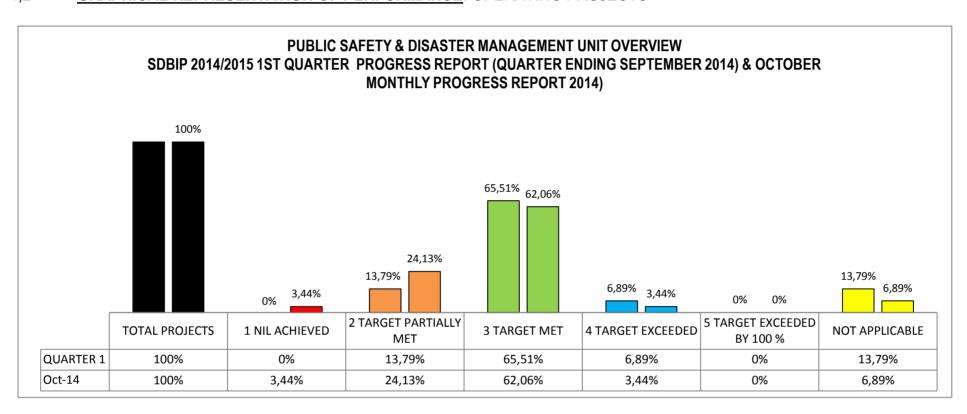

|                     |          |                                                 |                                                    |              |                                                                                |                                                                                                   |                                                                                                                                      | PERFORMANC                                                                            | E REPORTING - QU                             | UARTERLY PROGRE                                                                                 | SS 2014/2015 FINA                                                                     | NCIAL YEAR                                 |                                                                            |                                                                                                                                  | PERFORM                                                       | ANCE REPORTING                               | QUARTERLY PROGRES                                                                                                                                    | S 2014/2015 FINANCI   | AL YEAR                                    |                                                                           |
|---------------------|----------|-------------------------------------------------|----------------------------------------------------|--------------|--------------------------------------------------------------------------------|---------------------------------------------------------------------------------------------------|--------------------------------------------------------------------------------------------------------------------------------------|---------------------------------------------------------------------------------------|----------------------------------------------|-------------------------------------------------------------------------------------------------|---------------------------------------------------------------------------------------|--------------------------------------------|----------------------------------------------------------------------------|----------------------------------------------------------------------------------------------------------------------------------|---------------------------------------------------------------|----------------------------------------------|------------------------------------------------------------------------------------------------------------------------------------------------------|-----------------------|--------------------------------------------|---------------------------------------------------------------------------|
| SDBIP               |          | STRATEGIC                                       |                                                    |              | KEY PERFORMANCE                                                                |                                                                                                   |                                                                                                                                      |                                                                                       | QUARTERLY PRO                                | GRESS 2014/2015 F                                                                               | INANCIAL YEAR                                                                         |                                            |                                                                            |                                                                                                                                  |                                                               | QUARTERLY P                                  | ROGRESS 2014/2015 FI                                                                                                                                 | NANCIAL YEAR          |                                            |                                                                           |
| REFERENCE<br>NUMBER | IDP LINK | OBJECTIVES                                      | PROJECTS                                           | WARD         | INDICATORS                                                                     | ANNUAL TARGET                                                                                     | QUARTER 1<br>TARGET                                                                                                                  | QUARTER 1 PROGRESS                                                                    | ACTUAL (1, 2, 3,<br>4, 5, Not<br>Applicable) | DEVIATION                                                                                       | CORRECTIVE<br>MEASURE                                                                 | TIMEFRAME TO IMPLEMENT CORRECTIVE MEASURES | SOURCE<br>DOCUMENT                                                         | QUARTER 2 TARGET                                                                                                                 | QUARTER 2 PROGRESS<br>TO DATE                                 | ACTUAL (1, 2, 3,<br>4, 5, Not<br>Applicable) | REASON FOR<br>DEVIATION                                                                                                                              | CORRECTIVE<br>MEASURE | TIMEFRAME TO IMPLEMENT CORRECTIVE MEASURES | SOURCE<br>DOCUMENT                                                        |
|                     | D2       | Improve                                         | Implement                                          | All Wards    | Number of PMS Unit                                                             | 2 PMS unit                                                                                        | 1 PMS unit                                                                                                                           | N/A                                                                                   |                                              | 4: FINANCIAL VIAB                                                                               |                                                                                       | N/A                                        | N/A                                                                        | -                                                                                                                                | N/A                                                           | NOT APPLICABLE                               | N/A                                                                                                                                                  | N/A                   | N/A                                        | N/A                                                                       |
|                     |          | expenditure<br>planning for<br>Office of the MM | expenditure<br>controls for Office<br>of the MM    | ,            | procurement plan<br>reviews conducted                                          | procurement<br>plan reviews<br>conducted by the<br>31st of March<br>2015                          | procurement<br>plan reviews<br>conducted by the<br>30th of<br>September 2014                                                         |                                                                                       |                                              | plan no items to<br>be procured in<br>terms of<br>procurement plan                              |                                                                                       |                                            |                                                                            |                                                                                                                                  |                                                               |                                              |                                                                                                                                                      |                       |                                            |                                                                           |
|                     |          |                                                 |                                                    | All Wards    | % of goods and services procured by PMS Unit according to the procurement plan | the procurement                                                                                   | 100% of goods<br>and services<br>procured by PMS<br>unit according to<br>the procurement<br>plan by the 30th<br>of September<br>2014 | N/A                                                                                   | NOT APPLICABLE                               | N/A                                                                                             | N/A                                                                                   | N/A                                        | N/A                                                                        | 100% of goods and<br>services procured<br>by PMS unit<br>according to the<br>procurement plan<br>by the 31st of<br>December 2014 | N/A                                                           | NOT APPLICABLE                               | N/A                                                                                                                                                  | N/A                   | N/A                                        | N/A                                                                       |
|                     |          |                                                 |                                                    | All Wards    | Number of deviations<br>from SCM policy<br>motivated by the PMS<br>Unit        | SCM policy motivated by                                                                           | 0 deviations from<br>SCM policy<br>motivated by<br>PMS unit by the<br>30th of<br>September 2014                                      |                                                                                       | NOT APPLICABLE                               | There was no deviation because there was planned procurement of goods and services for PMS unit | N/A                                                                                   | N/A                                        | N/A                                                                        | 0 deviations from<br>SCM policy<br>motivated by PMS<br>unit by the 31st of<br>December 2014                                      | N/A                                                           | NOT APPLICABLE                               | There was no deviation because there was planned procurement of goods and services for PMS unit                                                      | N/A                   | N/A                                        | N/A                                                                       |
|                     | D3       |                                                 | Comply with the budgeting process plan accordingly |              | % PMS Unit budget inputs conducted before the deadline                         | 2 PMS unit<br>budget inputs<br>conducted<br>before the<br>deadline by the<br>30th of June<br>2015 | -                                                                                                                                    | N/A                                                                                   | NOT APPLICABLE                               | N/A                                                                                             | N/A                                                                                   | N/A                                        | N/A                                                                        | -                                                                                                                                | N/A                                                           | NOT APPLICABLE                               | N/A                                                                                                                                                  | N/A                   | N/A                                        | N/A                                                                       |
|                     |          |                                                 |                                                    | All Wards    | % of PMS Unit budget actually spent vs. Projected                              | 100% of PMS<br>unit budget<br>actually spent vs.<br>Projected by the<br>30th of June<br>2015      | budget actually spent vs.                                                                                                            | Less than 25% of PMS unit budget actually spent vs. Projected                         | 2                                            | •                                                                                               | errors on PMS<br>system therefore<br>printing copies<br>will be made<br>going forward | N/A                                        | N/A                                                                        |                                                                                                                                  | Less than 25% of PMS unit budget actually spent vs. Projected | 2                                            | Due to PMS moving to<br>electronic systmem<br>planned expenditure<br>wasnot done in<br>respect of printing<br>SDBIP Monthly and<br>Quarterly Reports | N/A                   | N/A                                        | N/A                                                                       |
|                     |          |                                                 |                                                    | All Wards    | Number of PMS Unit<br>SDBIP reviews and<br>updates conducted                   | 4 PMS unit SDBIP<br>reviews and<br>updates<br>conducted by the<br>30th of June<br>2015            | reviews and updates                                                                                                                  | 1 PMS unit SDBIP<br>reviews and updates<br>conducted by the 30th of<br>September 2014 | 3                                            | No SDBIP reviews<br>this quarter as<br>were moving<br>towards<br>electronic PMS<br>system       |                                                                                       | N/A                                        | N/A                                                                        |                                                                                                                                  | 2 PMS unit SDBIP reviews and updates conducted                | 3                                            | N/A                                                                                                                                                  | N/A                   | N/A                                        | Reviewed SDBIP                                                            |
|                     | F1       | Strengthen                                      |                                                    | All Wards    | % of Council resolutions                                                       | 100% of Council                                                                                   | 100% of Council                                                                                                                      | N/A                                                                                   | NKPA 5: G                                    | OOD GOVERNANC                                                                                   | & PUBLIC PARTIC                                                                       | IPATION<br>N/A                             | N/A                                                                        | 100% of Council                                                                                                                  | N/A                                                           | NOT APPLICABLE                               | N/A                                                                                                                                                  | N/A                   | N/A                                        | In/a                                                                      |
|                     |          | governance                                      |                                                    | , iii vvaius | implemented                                                                    | resolutions                                                                                       | resolutions implemented by                                                                                                           |                                                                                       | ACT ATTECABLE                                | resolutions taken<br>iro of<br>implementation<br>by pms unit                                    | 1 '                                                                                   |                                            |                                                                            | resolutions<br>implemented by the<br>31st of December<br>2014                                                                    |                                                               | ACT AT LICABLE                               |                                                                                                                                                      |                       | 1.9/15                                     | .4//                                                                      |
|                     |          |                                                 |                                                    | All Wards    | % of OMC / SMC resolutions implemented                                         | resolutions                                                                                       | resolutions implemented by                                                                                                           | 100% of MANCO resolutions implemented                                                 |                                              | 3 N/A                                                                                           | N/A                                                                                   | N/A                                        |                                                                            | resolutions<br>implemented by the<br>31st of December<br>2014                                                                    |                                                               |                                              | N/A                                                                                                                                                  | N/A                   | N/A                                        | SMC resolution<br>for pms to<br>develop reporting<br>template on<br>SDBIP |
|                     |          |                                                 |                                                    | All Wards    | % Compliance with<br>MFMA as per approved<br>schedule of MFMA<br>deadlines     | 100%<br>Compliance with<br>MFMA as per<br>approved<br>schedule of<br>MFMA deadlines               | with MFMA as<br>per approved<br>schedule of<br>MFMA deadlines                                                                        | 100% Compliance with<br>MFMA as per approved<br>schedule of MFMA<br>deadlines         | 3                                            | 3 N/A                                                                                           | N/A                                                                                   | N/A                                        | Mayors approval of sdbip,signed perf agreements,pu blished perf agreements | 100% Compliance<br>with MFMA as per<br>approved schedule<br>of MFMA deadlines                                                    | N/A                                                           | NOT APPLICABLE                               | N/A                                                                                                                                                  | N/A                   | N/A                                        | N/A                                                                       |

## INTERNAL AUDIT UNIT OVERVIEW SDBIP 2014/2015 1ST QUARTER PROGRESS REPORT (QUARTER ENDING SEPTEMBER 2014) & OCTOBER MONTHLY PROGRESS REPORT 2014

| TOTAL PROJECTS             |     |
|----------------------------|-----|
| 1 NIL ACHIEVED             |     |
| 2 TARGET PARTIALLY MET     |     |
| 3 TARGET MET               | KEY |
| 4 TARGET EXCEEDED          |     |
| 5 TARGET EXCEEDED BY 100 % |     |
| NOT APPLICABLE             |     |