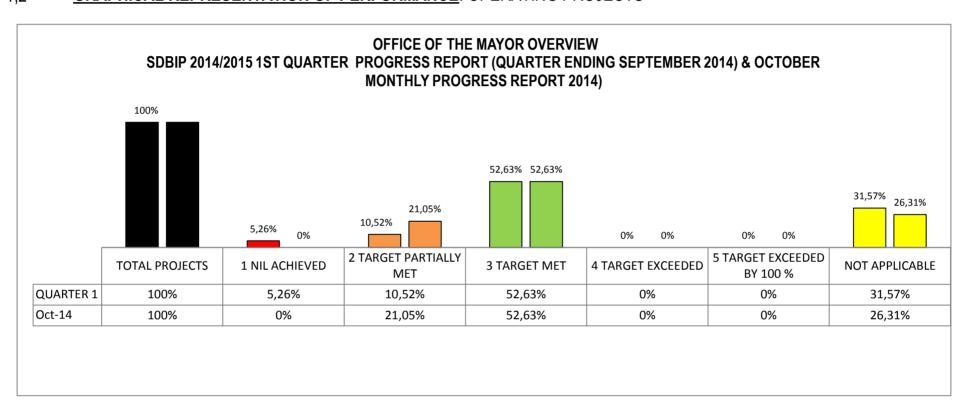

## OFFICE OF THE MAYOR OVERVIEW SDBIP 2014/2015 1ST QUARTER PROGRESS REPORT (QUARTER ENDING SEPTEMBER 2014) & OCTOBER MONTHLY PROGRESS REPORT 2014

| TOTAL PROJECTS             |     |  |  |  |
|----------------------------|-----|--|--|--|
| 1 NIL ACHIEVED             |     |  |  |  |
| 2 TARGET PARTIALLY MET     |     |  |  |  |
| 3 TARGET MET               | KEY |  |  |  |
| 4 TARGET EXCEEDED          |     |  |  |  |
| 5 TARGET EXCEEDED BY 100 % |     |  |  |  |
| NOT APPLICABLE             |     |  |  |  |

#### 1 OFFICE OF THE MAYOR OVERVIEW

| 1,1   | TOTAL PROJECTS:    | 19 |
|-------|--------------------|----|
| 1.1.1 | OPERATING PROJECTS | 19 |
| 1.1.2 | CAPITAL PROJECTS   | 0  |

|                            |          |                                                            |                                                                           |      |                                                                                                 |                                                                                                                                       |                                                                                                                                        | PERFORM                                                                                                                                    | ANCE REPORTING -                       | QUARTERLY PROG                                                        | RESS 2014/2015 FIN    | ANCIAL YEAR                                |                       |                                                                                                                                                                     | PERFORMA                                                                                                                                   | NCE REPORTING - 0                            | QUARTERLY PROGRESS                                           | 2014/2015 FINANCIAL   | LYEAR                                      |                       |
|----------------------------|----------|------------------------------------------------------------|---------------------------------------------------------------------------|------|-------------------------------------------------------------------------------------------------|---------------------------------------------------------------------------------------------------------------------------------------|----------------------------------------------------------------------------------------------------------------------------------------|--------------------------------------------------------------------------------------------------------------------------------------------|----------------------------------------|-----------------------------------------------------------------------|-----------------------|--------------------------------------------|-----------------------|---------------------------------------------------------------------------------------------------------------------------------------------------------------------|--------------------------------------------------------------------------------------------------------------------------------------------|----------------------------------------------|--------------------------------------------------------------|-----------------------|--------------------------------------------|-----------------------|
| CDDID                      |          |                                                            |                                                                           |      | WEW                                                                                             |                                                                                                                                       |                                                                                                                                        |                                                                                                                                            | QUARTERLY PR                           | OGRESS 2014/201                                                       | 5 FINANCIAL YEAR      |                                            |                       |                                                                                                                                                                     |                                                                                                                                            | QUARTERLY PRO                                | OGRESS 2014/2015 FIN                                         | ANCIAL YEAR           |                                            |                       |
| SDBIP<br>FERENCE<br>IUMBER | IDP LINK | STRATEGIC<br>OBJECTIVES                                    | PROJECTS                                                                  | WARD | KEY PERFORMANCE INDICATORS                                                                      | ANNUAL TARGET                                                                                                                         | QUARTER 1 TARGET                                                                                                                       | QUARTER 1<br>PROGRESS                                                                                                                      | ACTUAL (1, 2, 3, 4, 5, Not Applicable) | REASON FOR<br>DEVIATION                                               | CORRECTIVE<br>MEASURE | TIMEFRAME TO IMPLEMENT CORRECTIVE MEASURES | SOURCE<br>DOCUMENT    | QUARTER 2 TARGET                                                                                                                                                    | QUARTER 2<br>PROGRESS TO DATE                                                                                                              | ACTUAL (1, 2, 3,<br>4, 5, Not<br>Applicable) | REASON FOR<br>DEVIATION                                      | CORRECTIVE<br>MEASURE | TIMEFRAME TO IMPLEMENT CORRECTIVE MEASURES | SOURCE<br>DOCUMEN     |
|                            |          |                                                            |                                                                           |      |                                                                                                 |                                                                                                                                       |                                                                                                                                        | NKPA 1                                                                                                                                     | : MUNICIPAL TRANS                      | FORMATION AND                                                         | ORGANISATION DE       | VELOPMENT - 40%                            |                       |                                                                                                                                                                     |                                                                                                                                            |                                              |                                                              |                       | <u> </u>                                   |                       |
| A                          | A3       | Increase performance<br>and efficiency levels              | Implement the performance management framework                            |      | the Mayor<br>performance<br>rating (1-5) as<br>per the                                          | The Office of the Mayor to achieve a 3 for overall performance rating by the 30th of June 2015 as per the composite KPI system rating | Mayor to achieve a 2 for performance rating by the 30th of September 2014 as per the composite                                         | The Office of the<br>Mayor to achieve<br>a 2 for<br>performance<br>rating as per the<br>composite KPI<br>system rating                     |                                        | N/A                                                                   | N/A                   | N/A                                        | SDBIP Report          | to achieve a 2 for performance rating by the 31st of December 2014 as per the                                                                                       | The Office of the<br>Mayor to achieve a 2<br>for performance<br>rating as per the<br>composite KPI system<br>rating                        |                                              | N/A                                                          | N/A                   | N/A                                        | SDBIP Report          |
|                            |          |                                                            |                                                                           |      | compliance with PMS framework                                                                   | 100% overall compliance with PMS framework and policy by the 30th of June 2015                                                        |                                                                                                                                        | 100% compliance<br>with PMS<br>framework and<br>policy                                                                                     | 3                                      | N/A                                                                   | N/A                   | N/A                                        | CBU Monthly<br>Report | PMS framework and                                                                                                                                                   | 100% compliance<br>with PMS framework<br>and policy                                                                                        | 3                                            | N/A                                                          | N/A                   | N/A                                        | CBU Monthly<br>Report |
|                            |          |                                                            |                                                                           |      | Performance<br>Audit committee<br>resolution                                                    | Audit committee resolutions                                                                                                           | 100% of Performance<br>Audit committee<br>resolutions<br>implemented by the<br>30th of September<br>2014                               |                                                                                                                                            | NOT APPLICABLE                         | N/A                                                                   | N/A                   | N/A                                        | N/A                   | 100% of Performance<br>Audit committee<br>resolutions implemented<br>by the 31st of December<br>2014                                                                | N/A                                                                                                                                        | NOT APPLICABLE                               | N/A                                                          | N/A                   | N/A                                        | N/A                   |
| A                          | Α4       | Improve operational planning for Office of the MM          |                                                                           |      | planning session                                                                                | planning session held                                                                                                                 | -                                                                                                                                      | N/A                                                                                                                                        | NOT APPLICABLE                         | N/A                                                                   | N/A                   | N/A                                        | N/A                   | 1 Dept. strategic<br>planning session held by<br>the 31st of December<br>2014                                                                                       | No strategic planning<br>held as yet                                                                                                       | NOT APPLICABLE                               | N/A                                                          | N/A                   | N/A                                        | N/A                   |
|                            |          |                                                            |                                                                           |      | with the IDP and SDBIP submissions as per approved IDP Process Plan and SDBIP annual, quarterly | SDBIP requirements<br>as per approved IDP<br>Process Plan and                                                                         | SDBIP requirements                                                                                                                     | 100% Compliance with the IDP and SDBIP requirements as per approved IDP Process Plan and SDBIP annual, quarterly and monthly requirements. |                                        | N/A                                                                   | N/A                   | N/A                                        | CBU Monthly<br>Report | the IDP and SDBIP requirements as per approved IDP Process Plan and SDBIP annual, quarterly and monthly                                                             | 100% Compliance with the IDP and SDBIP requirements as per approved IDP Process Plan and SDBIP annual, quarterly and monthly requirements. | 3                                            | N/A                                                          | N/A                   | N/A                                        | CBU Monthl<br>Report  |
|                            |          |                                                            |                                                                           |      | executed as per<br>approved SDBIP<br>Projects                                                   |                                                                                                                                       | executed as per                                                                                                                        | 80% of milestone<br>executed as per<br>approved SDBIP<br>Projects                                                                          |                                        | Some target in<br>the SDBIP still<br>reflect as not<br>being achieved | N/A                   | N/A                                        | N/A                   |                                                                                                                                                                     |                                                                                                                                            |                                              | Some target in the SDBIP still reflect as not being achieved | N/A                   | N/A                                        | N/A                   |
|                            |          | Increase institutional capacity and promote transformation | Implementation<br>of the<br>Organizational<br>Customer Service<br>Charter |      | implementation of the Organizational Customer Service Charter as per the Business Units         | implementation plans<br>by the 30th of June                                                                                           | implementation of<br>the Organizational<br>Customer Service<br>Charter as per the<br>Business Units<br>implementation<br>plans 30th of | N/A                                                                                                                                        |                                        | No target for the<br>Office of the<br>Mayor                           | N/A                   | N/A                                        | N/A                   | 100% implementation of<br>the Organizational<br>Customer Service<br>Charter as per the<br>Business Units<br>implementation plans<br>by the 31st of December<br>2014 | N/A                                                                                                                                        | NOT APPLICABLE                               | N/A                                                          | N/A                   | N/A                                        | N/A                   |
|                            |          | Increase institutional capacity and promote transformation | _                                                                         |      | of fraud and<br>corruption within<br>Sub-Unit and<br>relevant action                            | 100% Monitoring of<br>fraud and corruption<br>within Sub-Unit and<br>relevant action taken                                            | fraud and corruption<br>within Sub-Unit and<br>relevant action taken<br>against offenders by                                           | corruption within<br>Sub-Unit and                                                                                                          |                                        | No case of fraud<br>and corruption<br>were noted                      | N/A                   | N/A                                        | N/A                   | 100% Monitoring of fraud and corruption within Sub-Unit and relevant action taken against offenders by the 31st of December 2014                                    | N/A                                                                                                                                        | NOT APPLICABLE                               | N/A                                                          | N/A                   | N/A                                        | N/A                   |