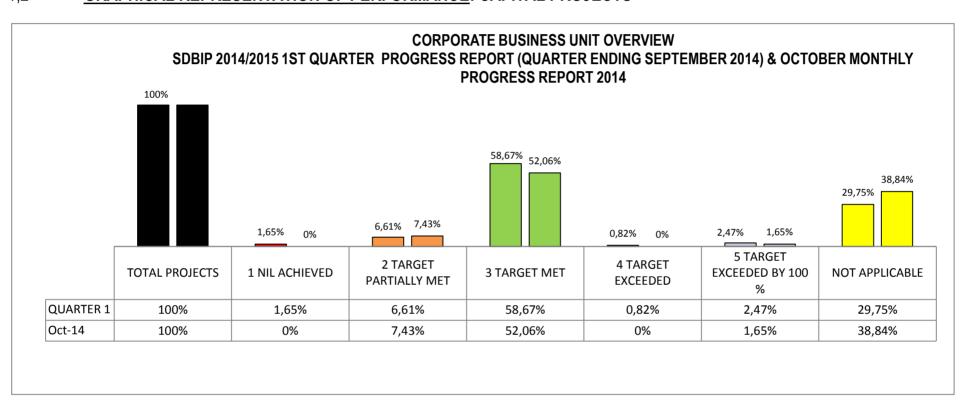

#### 1 CORPORATE BUSINESS UNIT OVERVIEW

| 1,1   | TOTAL PROJECTS:    | 121 |
|-------|--------------------|-----|
| 1.1.1 | OPERATING PROJECTS | 121 |
| 1.1.2 | CAPITAL PROJECTS   | 0   |