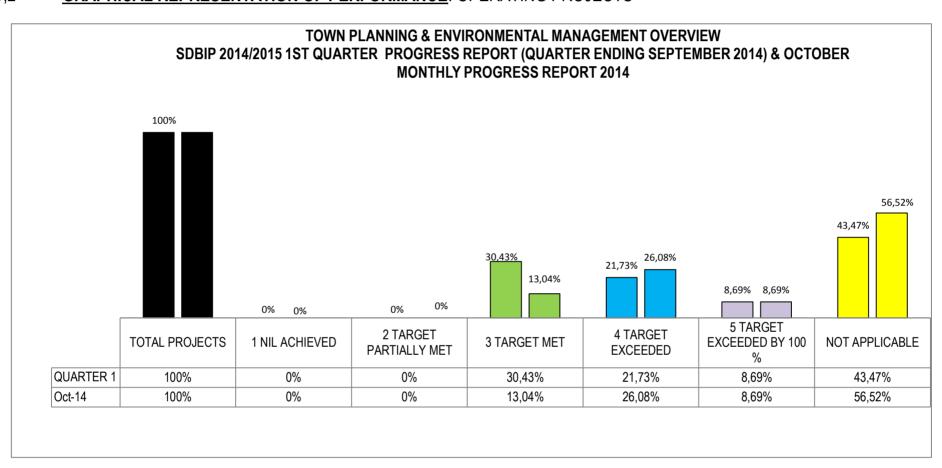

## HEALTH & SOCIAL SERVICES UNIT OVERVIEW SDBIP 2014/2015 1ST QUARTER PROGRESS REPORT (QUARTER ENDING SEPTEMBER 2014) & OCTOBER MONTHLY PROGRESS REPORT 2014

| TOTAL PROJECTS             |     |
|----------------------------|-----|
| 1 NIL ACHIEVED             |     |
| 2 TARGET PARTIALLY MET     |     |
| 3 TARGET MET               | KEY |
| 4 TARGET EXCEEDED          |     |
| 5 TARGET EXCEEDED BY 100 % |     |
| NOT APPLICABLE             |     |

#### 1 HEALTH & SOCIAL SERVICES UNIT OVERVIEW

| 1,1   | TOTAL PROJECTS:    | 28 |
|-------|--------------------|----|
| 1.1.1 | OPERATING PROJECTS | 28 |
| 1.1.2 | CAPITAL PROJECTS   | 0  |