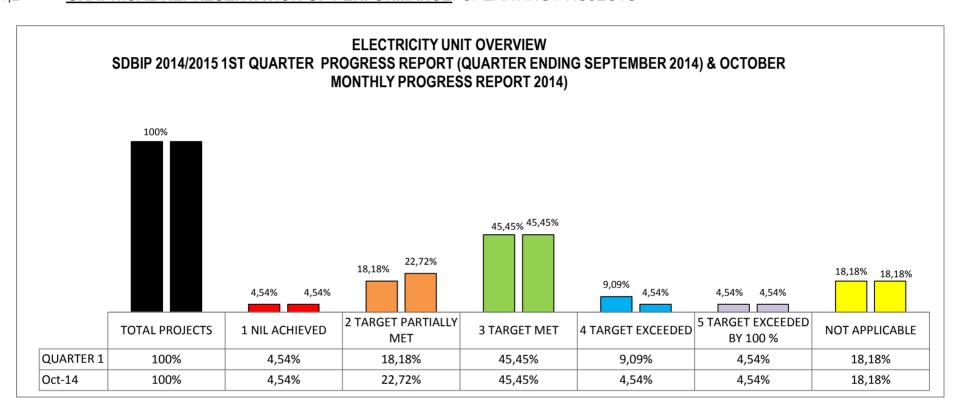

|                              |          |                                              |          |      |                                                                          |                                                                                                      |                                                                                 | PERFORMANCE RE                                                                                            | PORTING - QUARTER                      | RLY PROGRESS 2 | 014/2015 FINAN        | CIAL YEAR                                              |                             |                                                                                              | PERFORMA                                                                                     | ANCE REPORTING                               | - QUARTERLY PROGRE      | SS 2014/2015 FINANCI  | AL YEAR                                    |                             |
|------------------------------|----------|----------------------------------------------|----------|------|--------------------------------------------------------------------------|------------------------------------------------------------------------------------------------------|---------------------------------------------------------------------------------|-----------------------------------------------------------------------------------------------------------|----------------------------------------|----------------|-----------------------|--------------------------------------------------------|-----------------------------|----------------------------------------------------------------------------------------------|----------------------------------------------------------------------------------------------|----------------------------------------------|-------------------------|-----------------------|--------------------------------------------|-----------------------------|
|                              |          |                                              |          |      |                                                                          |                                                                                                      |                                                                                 | QU                                                                                                        | ARTERLY PROGRESS 2                     | 2014/2015 FINA | NCIAL YEAR            |                                                        |                             |                                                                                              |                                                                                              | QUARTERLY F                                  | PROGRESS 2014/2015      | FINANCIAL YEAR        |                                            |                             |
| SDBIP<br>REFERENCE<br>NUMBER | IDP LINK | STRATEGIC<br>OBJECTIVES                      | PROJECTS | WARD | KEY PERFORMANCE INDICATORS                                               | ANNUAL TARGET                                                                                        | QUARTER 1 TARGET                                                                | QUARTER 1<br>PROGRESS                                                                                     | ACTUAL (1, 2, 3, 4, 5, Not Applicable) |                | CORRECTIVE<br>MEASURE | TIMEFRAME<br>TO<br>IMPLEMENT<br>CORRECTIVE<br>MEASURES | SOURCE<br>DOCUMENT          | QUARTER 2<br>TARGET                                                                          | QUARTER 2 PROGRESS<br>TO DATE                                                                | ACTUAL (1, 2, 3,<br>4, 5, Not<br>Applicable) | REASON FOR<br>DEVIATION | CORRECTIVE<br>MEASURE | TIMEFRAME TO IMPLEMENT CORRECTIVE MEASURES | SOURCE<br>DOCUMENT          |
|                              |          |                                              |          |      |                                                                          |                                                                                                      |                                                                                 |                                                                                                           | NKPA 5: GOOD G                         | OVERNANCE & I  | PUBLIC PARTICIP       | PATION - 30%                                           |                             |                                                                                              |                                                                                              |                                              |                         |                       |                                            |                             |
|                              | E1       | Strengthen<br>governance                     |          |      | % of Council<br>resolutions<br>implemented                               | 100% of Council<br>resolutions<br>implemented by the<br>30th of June 2015                            | implemented by the<br>30th of September<br>2014                                 |                                                                                                           |                                        | 3 N/A          | ·                     | N/A                                                    | Council<br>Resolution       | 100% of Council<br>resolutions<br>implemented by<br>the 31st of<br>December 2014             |                                                                                              |                                              | N/A                     | N/A                   | N/A                                        | N/A                         |
|                              |          |                                              |          |      | % of OMC / SMC resolutions implemented                                   | 100% of MANCO<br>resolutions<br>implemented by the<br>30th of June 2015                              | 100% of MANCO<br>resolutions<br>implemented by the<br>30th of September<br>2014 | Resolutions impleme                                                                                       | e :                                    | 3 N/A          | N/A                   | N/A                                                    | Manco<br>Resolution         | 100% of SMC<br>resolutions<br>implemented by<br>the 31st of<br>December 2014                 | N/A                                                                                          | NOT APPLICABLE                               | N/A                     | N/A                   | N/A                                        | N/A                         |
|                              |          | Promote public<br>knowledge and<br>awareness |          |      | % of marketing & communication strategy implemented                      | 100% marketing & communication strateg implemented by the 30th of June 2015                          | strategy implemented by the                                                     | 100% Marketing strategy is implemented through branding, media liason, advertsing, ex hibitions, internal |                                        | 3 N/A          | N/A                   | N/A                                                    | Draft Marketing<br>Strategy | 100% marketing & communication strategy implemented by the 31st of December 2014             | 100% marketing & communication strategy implemented by the 31st of December 2014             | g                                            | 3 N/A                   | N/A                   | N/A                                        | Draft Marketing<br>Strategy |
|                              |          |                                              |          |      | % website<br>compliance to<br>legislative<br>mandates as per<br>the MFMA | 100% website<br>compliance to<br>legislative mandates as<br>per the MFMA by the<br>30th of June 2014 | · •                                                                             | 100% Compliance,al documents are posted on the                                                            | :                                      | 3 N/A          | N/A                   | N/A                                                    | Msunduzi<br>Website         | 100% website compliance to legislative mandates as per the MFMA by the 31st of December 2014 | 100% website compliance to legislative mandates as per the MFMA by the 31st of December 2014 | g                                            | 3 N/A                   | N/A                   | N/A                                        | Msunduzi Website            |
|                              |          |                                              |          |      | Number of events<br>held to enhance<br>public knowledge                  | enhance public                                                                                       |                                                                                 | 1 Media breakfast<br>and business<br>Breakfast hosted                                                     |                                        | 3 N/A          | N/A                   | N/A                                                    | CBU Monthly report          | 2 events held to<br>enhance public<br>knowledge by the<br>31st of December<br>2014           |                                                                                              | NOT APPLICABLE                               | N/A                     | N/A                   | N/A                                        | CBU Monthly report          |

## INTEGRATED DEVELOPMENT PLAN UNIT OVERVIEW SDBIP 2014/2015 1ST QUARTER PROGRESS REPORT (QUARTER ENDING SEPTEMBER 2014) & OCTOBER MONTHLY PROGRESS REPORT 2014

| TOTAL PROJECTS             |     |
|----------------------------|-----|
| 1 NIL ACHIEVED             |     |
| 2 TARGET PARTIALLY MET     |     |
| 3 TARGET MET               | KEY |
| 4 TARGET EXCEEDED          |     |
| 5 TARGET EXCEEDED BY 100 % |     |
| NOT APPLICABLE             |     |