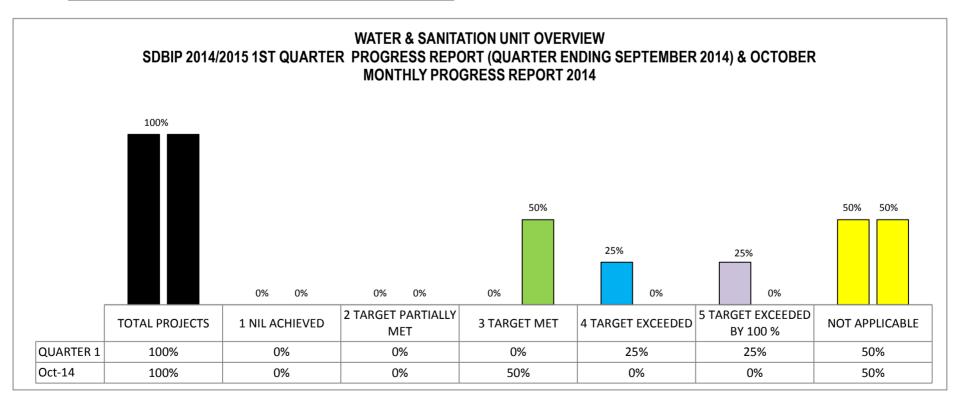

## SDBIP 2014/2015 1ST QUARTER PROGRESS REPORT (QUARTER ENDING SEPTEMBER 2014) & OCTOBER MONTHLY PROGRESS REPORT 2014

| _                          |     |
|----------------------------|-----|
| TOTAL PROJECTS             |     |
| 1 NIL ACHIEVED             |     |
| 2 TARGET PARTIALLY MET     |     |
| 3 TARGET MET               | KEY |
| 4 TARGET EXCEEDED          |     |
| 5 TARGET EXCEEDED BY 100 % |     |
| NOT APPLICABLE             |     |

#### 1 MARKETING MANAGEMENT UNIT OVERVIEW

| 1,1   | TOTAL PROJECTS:           | 18 |
|-------|---------------------------|----|
| 1.1.1 | <u>OPERATING PROJECTS</u> | 18 |
| 1.1.2 | CAPITAL PROJECTS          | 0  |