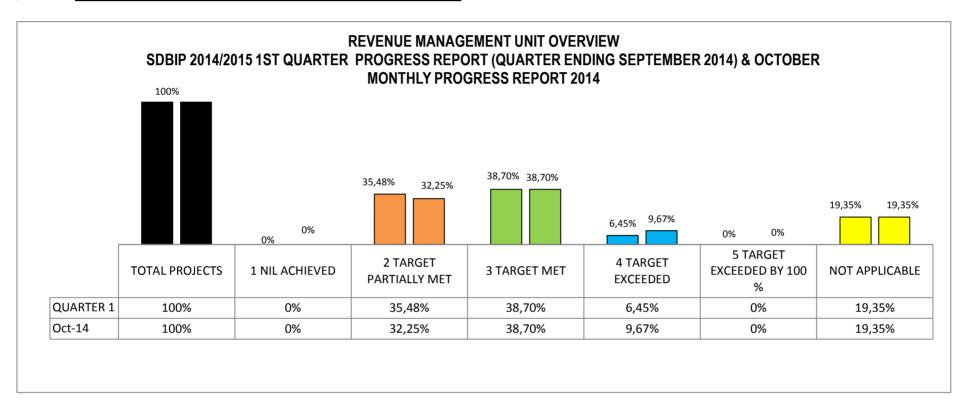

### SDBIP 2014/2015 1ST QUARTER PROGRESS REPORT (QUARTER ENDING SEPTEMBER 2014) & OCTOBER MONTHLY PROGRESS REPORT 2014

| TOTAL PROJECTS             |     |
|----------------------------|-----|
| 1 NIL ACHIEVED             |     |
| 2 TARGET PARTIALLY MET     |     |
| 3 TARGET MET               | KEY |
| 4 TARGET EXCEEDED          |     |
| 5 TARGET EXCEEDED BY 100 % |     |
| NOT APPLICABLE             |     |

#### 1 COMMUNITY DEVELOPMENT UNIT OVERVIEW

| 1,1   | TOTAL PROJECTS:    | 30 |
|-------|--------------------|----|
| 1.1.1 | OPERATING PROJECTS | 30 |
| 1.1.2 | CAPITAL PROJECTS   | 0  |