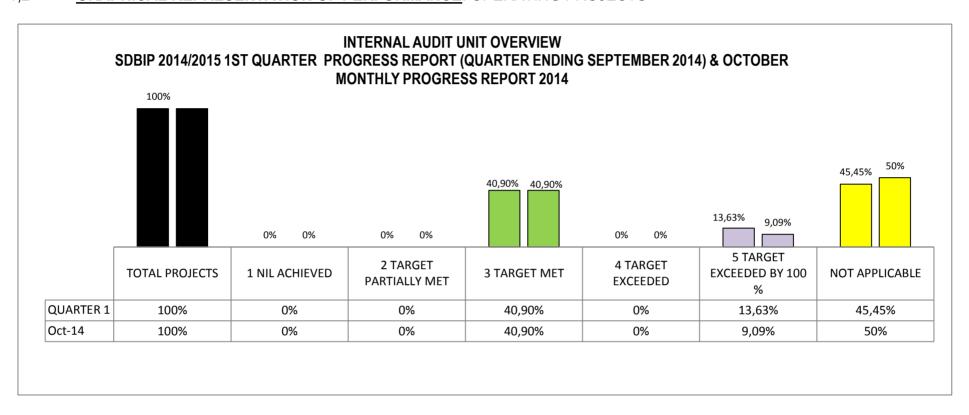

| N/A                   | N/A                                        | N/A                                                                       |

## INTERNAL AUDIT UNIT OVERVIEW SDBIP 2014/2015 1ST QUARTER PROGRESS REPORT (QUARTER ENDING SEPTEMBER 2014) & OCTOBER MONTHLY PROGRESS REPORT 2014

| TOTAL PROJECTS             |     |
|----------------------------|-----|
| 1 NIL ACHIEVED             |     |
| 2 TARGET PARTIALLY MET     |     |
| 3 TARGET MET               | KEY |
| 4 TARGET EXCEEDED          |     |
| 5 TARGET EXCEEDED BY 100 % |     |
| NOT APPLICABLE             |     |

#### 1 <u>INTERNAL AUDIT UNIT OVERVIEW</u>

| 1,1   | TOTAL PROJECTS:    | 22 |
|-------|--------------------|----|
| 1.1.1 | OPERATING PROJECTS | 22 |
| 1.1.2 | CAPITAL PROJECTS   | 0  |



|                       |          |                                                   |                                                |      |                                                                                                                                        |                                                                               |                                                                                                                 | PERFORMANCE                                                                                                  | E REPORTING - QUA                            | ARTERLY PROGRESS        | 2014/2015 FINAN       | CIAL YEAR                                  |                      |