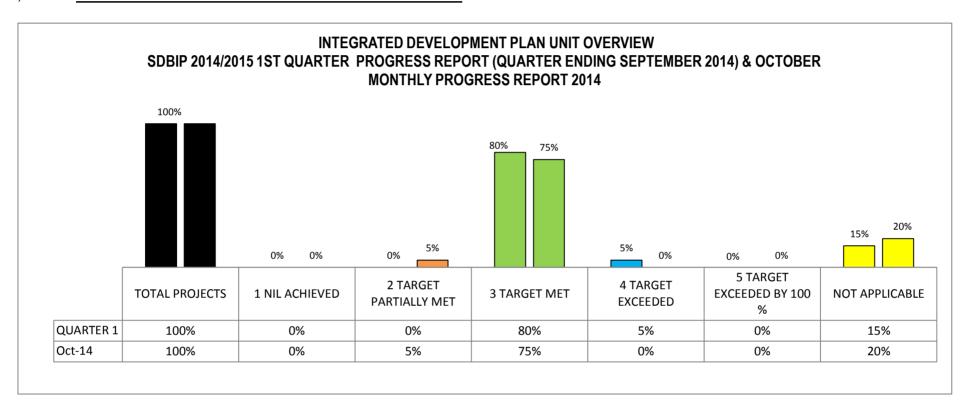

# OFFICE OF THE SPEAKER SDBIP 2014/2015 1ST QUARTER PROGRESS REPORT (QUARTER ENDING SEPTEMBER 2014) & OCTOBER MONTHLY PROGRESS REPORT 2014

| _                          |     |  |  |  |
|----------------------------|-----|--|--|--|
| TOTAL PROJECTS             |     |  |  |  |
| 1 NIL ACHIEVED             |     |  |  |  |
| 2 TARGET PARTIALLY MET     |     |  |  |  |
| 3 TARGET MET               | KEY |  |  |  |
| 4 TARGET EXCEEDED          |     |  |  |  |
| 5 TARGET EXCEEDED BY 100 % |     |  |  |  |
| NOT APPLICABLE             |     |  |  |  |

#### 1 OFFICE OF THE MUNICIPAL MANAGER OVERVIEW

| 1,1   | TOTAL PROJECTS:    | 20 |
|-------|--------------------|----|
| 1.1.1 | OPERATING PROJECTS | 20 |
| 1.1.2 | CAPITAL PROJECTS   | 0  |

|                           |          |                                                    |                    |      |                                                                                                                             |                                                                                                                                            | PERFORMANCE REPORTING - C                                                                                                                                                                                                                                                              | UARTERLY PROGRESS                                                               | 2014/2015 FINANCIAL       | YEAR                                       |                        |                                                                                                                                                | PERFORMA                                                                                                                                   | NCE REPORTING - (                            | QUARTERLY PROGRES                                                               | S 2014/2015 FINANCI       | AL YEAR                                    |                     |
|---------------------------|----------|----------------------------------------------------|--------------------|------|-----------------------------------------------------------------------------------------------------------------------------|--------------------------------------------------------------------------------------------------------------------------------------------|----------------------------------------------------------------------------------------------------------------------------------------------------------------------------------------------------------------------------------------------------------------------------------------|---------------------------------------------------------------------------------|---------------------------|--------------------------------------------|------------------------|------------------------------------------------------------------------------------------------------------------------------------------------|--------------------------------------------------------------------------------------------------------------------------------------------|----------------------------------------------|---------------------------------------------------------------------------------|---------------------------|--------------------------------------------|---------------------|
|                           |          |                                                    |                    |      |                                                                                                                             |                                                                                                                                            | QUARTERLY PRO                                                                                                                                                                                                                                                                          | OGRESS 2014/2015 FIN                                                            | ANCIAL YEAR               |                                            |                        |                                                                                                                                                |                                                                                                                                            | QUARTERLY PR                                 | OGRESS 2014/2015 F                                                              | NANCIAL YEAR              |                                            |                     |
| SDBIP REFERENCE<br>NUMBER | IDP LINK | STRATEGIC<br>OBJECTIVES                            | PROJECTS           | WARD | KEY PERFORMANCE<br>INDICATORS                                                                                               | ANNUAL TARGET                                                                                                                              | QUARTER 1 TARGET QUARTER 1 PROGRESS 4, 5, Not Applicable)                                                                                                                                                                                                                              | REASON FOR<br>DEVIATION                                                         | CORRECTIVE<br>MEASURE     | TIMEFRAME TO IMPLEMENT CORRECTIVE MEASURES | SOURCE<br>DOCUMENT     | QUARTER 2 TARGET                                                                                                                               | QUARTER 2<br>PROGRESS TO DATE                                                                                                              | ACTUAL (1, 2, 3,<br>4, 5, Not<br>Applicable) | REASON FOR<br>DEVIATION                                                         | CORRECTIVE<br>MEASURE     | TIMEFRAME TO IMPLEMENT CORRECTIVE MEASURES | SOURCE<br>DOCUME    |
|                           |          |                                                    |                    |      |                                                                                                                             |                                                                                                                                            | NKPA 1: MUNICIPAL TRANSFO                                                                                                                                                                                                                                                              | RMATION AND ORGAN                                                               | ISATION DEVELOPME         | NT - 40%                                   |                        |                                                                                                                                                |                                                                                                                                            |                                              |                                                                                 |                           |                                            |                     |
|                           |          |                                                    | -                  |      | Overall Office of the<br>Speaker performance<br>rating (1-5) as per the<br>composite KPI system<br>rating.                  | Speaker to achieve a 3 for overall                                                                                                         | The office of the Speaker to achieve a 3 for overall performance rating by the 30th of June 2015 as per the composite KPI system rating                                                                                                                                                | N/A                                                                             | N/A                       | N/A                                        | SDBIP Report           |                                                                                                                                                | The office of the<br>Speaker to achieved a<br>2 for performance<br>rating                                                                  |                                              | N/A                                                                             | N/A                       | N/A                                        | SDBIP Repor         |
|                           |          |                                                    |                    |      |                                                                                                                             | compliance with PMS framework and policy                                                                                                   | 100% overall compliance with PMS framework and policy by the 30th of June 2015  100% compliance with PMS framework and policy by the 30th of June 2015                                                                                                                                 | 3 N/A                                                                           | N/A                       | N/A                                        | CBU Monthly<br>Report  | 100% compliance<br>with PMS framework<br>and policy by the 31st<br>of December 2014                                                            | 100% compliance<br>with PMS framework<br>and policy                                                                                        | 3                                            | N/A                                                                             | N/A                       | N/A                                        | CBU Month<br>Report |
|                           |          |                                                    |                    |      |                                                                                                                             |                                                                                                                                            | 100% of Performance Audit committee resolutions implemented by the 30th of June 2015                                                                                                                                                                                                   | No resolutions<br>receivevd for the<br>Office of the Speaker                    | N/A                       | N/A                                        | N/A                    | 100% of Performance<br>Audit committee<br>resolutions<br>implemented by the<br>31st of December<br>2014                                        | N/A                                                                                                                                        |                                              | No resolutions<br>receivevd for the<br>Office of the Speaker                    | N/A                       | N/A                                        | N/A                 |
|                           | plai     | prove operational<br>inning for Office of<br>MM    | mplement the SDBIP |      |                                                                                                                             | 1 Dept. strategic<br>planning session held<br>by the 31st of<br>December 2014                                                              | 1 Dept. strategic planning session held by the 31st of December 2014  1 Dept. strategic planning session held planning session held                                                                                                                                                    | N/A                                                                             | N/A                       | N/A                                        | Attendance<br>register | 1 Dept. strategic<br>planning session held<br>by the 31st of<br>December 2014                                                                  | N/A                                                                                                                                        | NOT APPLICABLE                               | N/A                                                                             | N/A                       | N/A                                        | N/A                 |
|                           |          |                                                    |                    |      | requirements as per<br>approved IDP Process<br>Plan and SDBIP<br>annual, quarterly and<br>monthly                           | 100% Compliance with the IDP and SDBIP requirements as per approved IDP Process Plan and SDBIP annual, quarterly and monthly requirements. | 100% Compliance with the IDP and SDBIP requirements as per approved IDP Process Plan and SDBIP annual, quarterly and monthly requirements.  100% Compliance with the IDP and SDBIP requirements as per approved IDP Process Plan and SDBIP annual, quarterly and monthly requirements. | N/A                                                                             | N/A                       | N/A                                        | CBU Monthly<br>Report  | SDBIP requirements as per approved IDP Process Plan and SDBIP annual, quarterly and monthly                                                    | 100% Compliance with the IDP and SDBIP requirements as per approved IDP Process Plan and SDBIP annual, quarterly and monthly requirements. |                                              | N/A                                                                             | N/A                       | N/A                                        | CBU Monti<br>Report |
|                           |          |                                                    |                    |      | approved SDBIP<br>Projects                                                                                                  | 100% of milestones<br>executed as per<br>approved SDBIP<br>Projects by the 30th<br>of June 2015                                            | 100% of milestones executed as per approved SDBIP Projects by the 30th of June 2015  The office of the Speaker did not achieve 100% of milestones executed as per approved SDBIP Projects                                                                                              | There are concerns regarding the procument plan for community meeting resources | The review is in progress | quarter 3                                  | N/A                    | 100% of milestones executed as per approved SDBIP Projects by the 31st of December 2014                                                        | The review is in progress                                                                                                                  |                                              | There are concerns regarding the procument plan for community meeting resources | The review is in progress | quarter 3                                  | N/A                 |
|                           | сар      |                                                    | •                  |      | implementation of<br>the Organizational<br>Customer Service<br>Charter as per the<br>Business Units<br>implementation plans |                                                                                                                                            | 100% implementation of the Organizational Customer Service Charter as per the Business Units implementation plans by the 30th of June 2015                                                                                                                                             | No target in respect<br>of the Customer<br>Service Charter                      | N/A                       | N/A                                        | N/A                    | 100% implementation of the Organizational Customer Service Charter as per the Business Units implementation plans by the 31st of December 2014 | N/A                                                                                                                                        |                                              | No target in respect<br>of the Customer<br>Service Charter                      | N/A                       | N/A                                        | N/A                 |
|                           | сар      | rease institutional pacity and promote nsformation |                    |      | fraud and corruption<br>within Sub-Unit and<br>relevant action taken<br>against offenders                                   | fraud and corruption<br>within Sub-Unit and<br>relevant action taken                                                                       | within Sub-Unit and relevant action taken against offenders by the                                                                                                                                                                                                                     | No fraud and corruption deteced within the Office of the Speaker                | N/A                       | N/A                                        | N/A                    | 100% Monitoring of fraud and corruption within Sub-Unit and relevant action taken against offenders by the 31st of December 2014               | N/A                                                                                                                                        |                                              | No fraud and<br>corruption deteced<br>within the Office of<br>the Speaker       | N/A                       | N/A                                        | N/A                 |