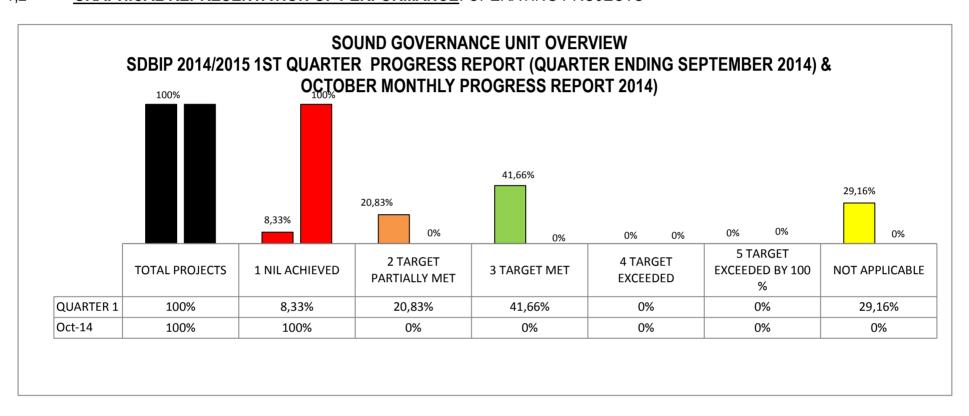

|                              |          |                                                                        |                                                                                |      |                                                                                                                       |                                                                                                              |                                                                                                                            | PERFORMANCE R                                                                                                | EPORTING - QUARTER                        | LY PROGRESS 20          | 14/2015 FINAI         | NCIAL YEAR                                             |                                                     |                                                                                                                                            | PERFORMANCE                                                                                                                              | REPORTING - QUARTEI                       | RLY PROGRESS 2                                                           | 014/2015 FINAI                                 | NCIAL YEAR                                             |                                                   |
|------------------------------|----------|------------------------------------------------------------------------|--------------------------------------------------------------------------------|------|-----------------------------------------------------------------------------------------------------------------------|--------------------------------------------------------------------------------------------------------------|----------------------------------------------------------------------------------------------------------------------------|--------------------------------------------------------------------------------------------------------------|-------------------------------------------|-------------------------|-----------------------|--------------------------------------------------------|-----------------------------------------------------|--------------------------------------------------------------------------------------------------------------------------------------------|------------------------------------------------------------------------------------------------------------------------------------------|-------------------------------------------|--------------------------------------------------------------------------|------------------------------------------------|--------------------------------------------------------|---------------------------------------------------|
|                              |          |                                                                        |                                                                                |      |                                                                                                                       |                                                                                                              |                                                                                                                            | QU                                                                                                           | JARTERLY PROGRESS 2                       | 014/2015 FINAI          | ICIAL YEAR            |                                                        |                                                     |                                                                                                                                            | C                                                                                                                                        | QUARTERLY PROGRESS                        | 2014/2015 FINA                                                           | NCIAL YEAR                                     |                                                        |                                                   |
| SDBIP<br>REFERENCE<br>NUMBER | IDP LINK | STRATEGIC<br>OBJECTIVES                                                | PROJECTS                                                                       | WARD | KEY PERFORMANCE INDICATORS                                                                                            | ANNUAL TARGET                                                                                                | QUARTER 1 TARGET                                                                                                           | QUARTER 1<br>PROGRESS                                                                                        | ACTUAL (1, 2, 3, 4, 5,<br>Not Applicable) | REASON FOR<br>DEVIATION | CORRECTIVE<br>MEASURE | TIMEFRAME<br>TO<br>IMPLEMENT<br>CORRECTIVE<br>MEASURES | SOURCE<br>DOCUMENT                                  | QUARTER 2 TARGET                                                                                                                           | QUARTER 2<br>PROGRESS TO<br>DATE                                                                                                         | ACTUAL (1, 2, 3, 4, 5,<br>Not Applicable) | , REASON FOR<br>DEVIATION                                                | CORRECTIVE<br>MEASURE                          | TIMEFRAME<br>TO<br>IMPLEMENT<br>CORRECTIVE<br>MEASURES | SOURCE<br>DOCUMENT                                |
| CS1.7                        |          |                                                                        |                                                                                |      | the IDP and SDBIP                                                                                                     | requirements as per<br>approved IDP Process<br>Plan and SDBIP annual,<br>quarterly and monthly               | the IDP and SDBIP requirements as per approved IDP Process                                                                 | 100% quartly<br>target with IDP &<br>SDBIP<br>requirements<br>achieved                                       |                                           | N/A                     | N/A                   | N/A                                                    | Monthly Reports                                     | 100% Compliance with the IDP and SDBIP requirements as per approved IDP Process Plan and SDBIP annual, quarterly and monthly requirements. | monthly targets<br>for October &<br>November with<br>IDP & SDBIP<br>requirements<br>achieved                                             | 3                                         | 3 N/A                                                                    | N/A                                            | N/A                                                    | Monthly Reports                                   |
|                              |          | Increase<br>institutional<br>capacity and<br>promote<br>transformation | Implementati<br>on of the<br>Organizationa<br>I Customer<br>Service<br>Charter |      | 100% implementation of the Organizational Customer Service Charter as per the Business Units implementation plans     | Customer Service<br>Charter as per the<br>Business Units<br>implementation plans by<br>the 30th of June 2015 | of the Organizational Customer Service Charter as per the Business Units implementation plans by the 30th of               | 25% implimentation of the organizational customer services charter implimented (charter champions appointed) | 3                                         | N/A                     | N/A                   | N/A                                                    | Minutes of the units monthly MANCO (September 2014) | Organizational                                                                                                                             | 25% implimentation of the organizational customer services charter implimented (final draft sub- unit services charter prepared for SMC) | 3                                         | 3 N/A                                                                    | N/A                                            | N/A                                                    | Minutes of the units monthly MANCO (October 2014) |
|                              |          | Increase<br>institutional<br>capacity and<br>promote<br>transformation | Monitoring of<br>Fraud &<br>Corruption<br>and Action<br>Taken                  |      | 100% Monitoring<br>of fraud and<br>corruption within<br>Sub-Unit and<br>relevant action<br>taken against<br>offenders | fraud and corruption<br>within Sub-Unit and<br>relevant action taken<br>against offenders by the             | fraud and corruption<br>within Sub-Unit and<br>relevant action taken<br>against offenders by the<br>30th of September 2014 |                                                                                                              | 3                                         | N/A                     | N/A                   | N/A                                                    | units monthly<br>MANCO                              |                                                                                                                                            | of fraud and<br>corruption<br>withing the sub-<br>unit achieved as                                                                       |                                           | B N/A                                                                    | N/A                                            | N/A                                                    | Minutes of the units monthly MANCO (October 2014) |
| CS1.8                        | A4       | Improve planning<br>for Provision of<br>Community Service              | Implement<br>the SDBIP                                                         |      | % of milestones<br>executed as per<br>approved SDBIP<br>Projects                                                      | executed as per<br>approved SDBIP Projects<br>by the 30th of June 2015                                       | executed as per<br>approved SDBIP Projects<br>by the 30th of<br>September 2014                                             | 25% of the<br>milestones has<br>per the approved<br>SDBIP projects<br>implimented 30<br>September 2014       |                                           | N/A                     | N/A                   | N/A                                                    | Procument Plan                                      | 1 7 7                                                                                                                                      | 10% of the milestones has per the approved SDBIP projects implimented as at 30 October 2014                                              | 2                                         | The process has been frustrated by the Provisions of the Virement policy | Mid-Year<br>review<br>process/report<br>to SMC |                                                        | Report to SMC                                     |
|                              |          |                                                                        |                                                                                |      |                                                                                                                       |                                                                                                              |                                                                                                                            |                                                                                                              | NKPA 2: BASIC SERV                        | ICE DELIVERY - 2        | <u> </u><br>20%       |                                                        |                                                     |                                                                                                                                            |                                                                                                                                          |                                           | ·                                                                        |                                                |                                                        |                                                   |
| CS2.11                       | B1       | Improve<br>community safety<br>and security                            | Enforce<br>public safety<br>bylaws                                             |      | Number of road<br>blocks conducted                                                                                    | conducted by the 30th of                                                                                     | September 2014                                                                                                             | 6 road blocks<br>conducted by the<br>30th of<br>September 2014                                               |                                           | N/A                     | N/A                   | N/A                                                    | Correspondence<br>Documents                         | 6 road blocks<br>conducted by the 31st<br>of December 2014                                                                                 | 2 road blocks<br>conducted by the<br>31st of October<br>2014                                                                             |                                           | 3 N/A                                                                    | N/A                                            | N/A                                                    | Correspondence<br>Documents                       |
| CS2.12                       |          |                                                                        |                                                                                |      | % of Public Safety<br>& Enforcement<br>bylaws enforced                                                                | Enforcement bylaws enforced by the 30th of                                                                   | enforced by the 30th of                                                                                                    | Safety &                                                                                                     | 3                                         | N/A                     | N/A                   | N/A                                                    | SECTION 341<br>TICKETS                              | 100% of Public Safety<br>& Enforcement bylaws<br>enforced by the 31st<br>of December 2014                                                  | Safety &                                                                                                                                 |                                           | B N/A                                                                    | N/A                                            | N/A                                                    | SECTION 341<br>TICKETS                            |
| CS2.13                       |          |                                                                        |                                                                                |      |                                                                                                                       | policing forums by the                                                                                       | 30th of September 2014                                                                                                     | community                                                                                                    | 4                                         | N/A                     | N/A                   | N/A                                                    |                                                     | community policing forums by the 31st of                                                                                                   | 4 functional<br>community<br>policing forums<br>attended by 31st<br>of October 2014                                                      |                                           | N/A                                                                      | N/A                                            | N/A                                                    | CORRESPONDENC<br>E DOCUMENT                       |
| CS2.14                       |          |                                                                        |                                                                                |      | Number of road<br>and safety<br>campaigns<br>conducted                                                                | campaigns conducted by                                                                                       | campaigns conducted by the 30th of September                                                                               |                                                                                                              |                                           | N/A                     | N/A                   | N/A                                                    |                                                     | sessions conducted by the 31st of December                                                                                                 |                                                                                                                                          |                                           | 1 N/A                                                                    | N/A                                            | N/A                                                    | Attendance<br>Registers                           |