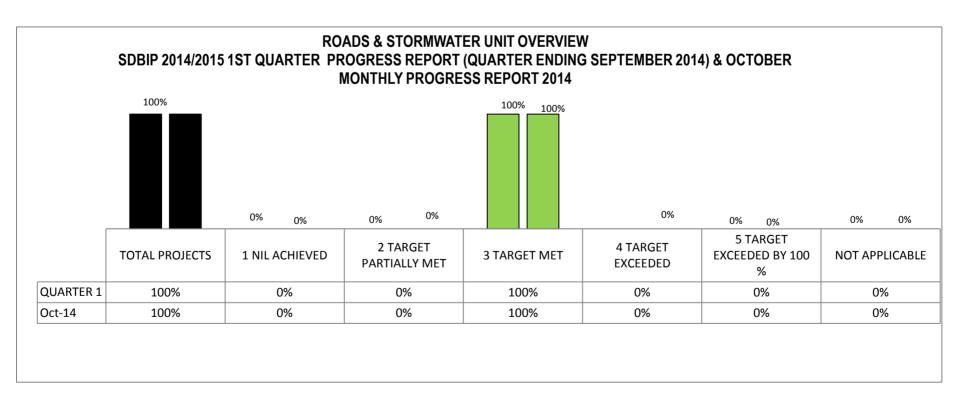

|                    |          |                                                                        |                                                                                      |      |                                                                                                     |                                                                                                                                                              |                                                                                                            |                                                                                                                                               | PORTING - QUARTER                      |                |            | ICIAL YEAR                       |                       |                                                                                                                                             | PERFORMA                                                                                                                                                     |                                              |                         | SS 2014/2015 FINANCI  | IAL YEAR                                   |                       |
|--------------------|----------|------------------------------------------------------------------------|--------------------------------------------------------------------------------------|------|-----------------------------------------------------------------------------------------------------|--------------------------------------------------------------------------------------------------------------------------------------------------------------|------------------------------------------------------------------------------------------------------------|-----------------------------------------------------------------------------------------------------------------------------------------------|----------------------------------------|----------------|------------|----------------------------------|-----------------------|---------------------------------------------------------------------------------------------------------------------------------------------|--------------------------------------------------------------------------------------------------------------------------------------------------------------|----------------------------------------------|-------------------------|-----------------------|--------------------------------------------|-----------------------|
| SDBIP              |          | STRATEGIC                                                              |                                                                                      |      | KEY                                                                                                 |                                                                                                                                                              |                                                                                                            | QU.                                                                                                                                           | ARTERLY PROGRESS 2                     | 2014/2015 FINA | NCIAL YEAR | TIMEFRAME                        |                       |                                                                                                                                             |                                                                                                                                                              | QUARTERLY P                                  | ROGRESS 2014/2015       | FINANCIAL YEAR        |                                            |                       |
| EFERENCE<br>NUMBER | IDP LINK | OBJECTIVES                                                             | PROJECTS                                                                             | WARD | PERFORMANCE<br>INDICATORS                                                                           | ANNUAL TARGET                                                                                                                                                | QUARTER 1 TARGET                                                                                           | PROGRESS                                                                                                                                      | ACTUAL (1, 2, 3, 4, 5, Not Applicable) | DEVIATION      | MEASURE    | TO IMPLEMENT CORRECTIVE MEASURES | SOURCE<br>DOCUMENT    | QUARTER 2<br>TARGET                                                                                                                         | QUARTER 2 PROGRESS<br>TO DATE                                                                                                                                | ACTUAL (1, 2, 3,<br>4, 5, Not<br>Applicable) | REASON FOR<br>DEVIATION | CORRECTIVE<br>MEASURE | TIMEFRAME TO IMPLEMENT CORRECTIVE MEASURES | SOURCE<br>DOCUMEN     |
|                    | A3       | Increase<br>performance and<br>efficiency levels                       | Implement<br>the<br>performan<br>ce<br>manageme<br>nt<br>framework                   |      | & Communications Unit performance rating (1-5) as per                                               | The Marketing & Communcation Unit to achieve a 3 for overall performance rating by the 30th of June 2015 as per the composite KPI system rating              | to achieve a 2 for performance rating by the 30th of                                                       | The Marketing & Communcation Unit to achieved a 2 for performance rating by the 30th of September 2014 as per the composite KPI system rating | :                                      | 3 N/A          | N/A        | N/A                              | SDBIP Report          | The Marketing & Communcation Unit to achieve a 2 for performance rating by the 31st of December 2014 as per the composite KPI system rating | The unit has achieved a 2                                                                                                                                    | 3                                            | N/A                     | N/A                   | N/A                                        | SDBIP Report          |
|                    |          |                                                                        |                                                                                      |      | % overall compliance with PMS framework and policy                                                  | 100% overall<br>compliance with PMS<br>framework and policy<br>by the 30th of June<br>2015                                                                   | 100% compliance<br>with PMS framework<br>and policy by the<br>30th of September<br>2014                    | 100% compliance<br>with PMS<br>framework and<br>policy by the 30th of<br>September 2014                                                       | f                                      | 3 N/A          | N/A        | N/A                              | CBU Monthly report    | with PMS<br>framework and                                                                                                                   | 100% compliance with<br>PMS framework and<br>policy by the 31st of<br>December 2014                                                                          | 3                                            | N/A                     | N/A                   | N/A                                        | CBU Report            |
|                    | A4       | Improve<br>operational<br>planning for Office<br>of the MM             | Implement<br>the SDBIP                                                               |      | session held                                                                                        | 1 Dept. strategic<br>planning session held<br>by the 31st of<br>December 2014                                                                                | -                                                                                                          | N/A                                                                                                                                           | NOT APPLICABLE                         | N/A            | N/A        | N/A                              | N/A                   | 1 Dept. strategic<br>planning session<br>held by the 31st of<br>December 2014                                                               |                                                                                                                                                              | NOT APPLICABLE                               | N/A                     | N/A                   | N/A                                        | N/A                   |
|                    |          |                                                                        |                                                                                      |      | the IDP and SDBIP submissions as per approved IDP                                                   | 100% Compliance with<br>the IDP and SDBIP<br>requirements as per<br>approved IDP Process<br>Plan and SDBIP annual,<br>quarterly and monthly<br>requirements. |                                                                                                            |                                                                                                                                               |                                        | N/A            | N/A        | N/A                              | CBU Monthly report    | SDBIP<br>requirements as<br>per approved IDP                                                                                                | 100% Compliance with<br>the IDP and SDBIP<br>requirements as per<br>approved IDP Process<br>Plan and SDBIP annual,<br>quarterly and monthly<br>requirements. | 3                                            | N/A                     | N/A                   | N/A                                        | CBU Monthly<br>report |
|                    |          |                                                                        |                                                                                      |      | % of milestones<br>executed as per<br>approved SDBIP<br>Projects                                    | 100% of milestones<br>executed as per<br>approved SDBIP<br>Projects by the 30th of<br>June 2015                                                              | 100% of milestones<br>executed as per<br>approved SDBIP<br>Projects by the 30th<br>of September 2014       | 100% of milestones<br>executed as per<br>approved SDBIP<br>Projects by the 30th<br>of September 2014                                          |                                        | 3 N/A          | N/A        | N/A                              | CBU Monthly<br>report |                                                                                                                                             | 100% of milestones<br>executed as per<br>approved SDBIP<br>Projects by the 31st of<br>December 2014                                                          | 3                                            | N/A                     | N/A                   | N/A                                        | CBU Monthly<br>report |
|                    |          | Increase<br>institutional<br>capacity and<br>promote<br>transformation | Implement<br>ation of<br>the<br>Organizatio<br>nal<br>Customer<br>Service<br>Charter |      | the Organizational<br>Customer Service<br>Charter as per the<br>Business Units                      | 100% implementation of the Organizational Customer Service Charter as per the Business Units implementation plans by the 30th of June 2015                   | I'                                                                                                         | 100% implementation of the Organizational Customer Service Charter as per the Business Units implementation plans 30th of September 2014      |                                        | 3 N/A          | N/A        | N/A                              | CBU Monthly report    | the Organizational<br>Customer Service<br>Charter as per the<br>Business Units<br>implementation                                            | Charter as per the<br>Business Units<br>implementation plans<br>by the 31st of<br>December 2014                                                              | 3                                            | N/A                     | N/A                   | N/A                                        | CBU Monthly report    |
|                    |          | Increase<br>institutional<br>capacity and<br>promote<br>transformation | Monitoring<br>of Fraud &<br>Corruption<br>and Action<br>Taken                        |      | 100% Monitoring of fraud and corruption within Sub-Unit and relevant action taken against offenders | 100% Monitoring of fraud and corruption within Sub-Unit and relevant action taken against offenders by the 30th of June 2015                                 | fraud and corruption within Sub-Unit and relevant action taken against offenders by 30th of September 2014 | corruption within<br>Sub-Unit and<br>relevant action                                                                                          |                                        | 3 N/A          | N/A        | N/A                              | CBU Monthly report    | relevant action taken against                                                                                                               | 100% Monitoring of fraud and corruption within Sub-Unit and relevant action taken against offenders by the 31st of December 2014                             | 3                                            | N/A                     | N/A                   | N/A                                        | CBU Monthl<br>report  |

|                              |          |                                                            |                                                                  |      |                                                           |                                                                                                                                                    |                                                                                                                  | PERFORMANCE RE                                                                                                                        | PORTING - QUARTER                      | RLY PROGRESS 2 | .014/2015 FINAN | ICIAL YEAR                                 |                    |                                                                                                                                      | PERFORM                       | ANCE REPORTING                               | - QUARTERLY PROGRE      | SS 2014/2015 FINANC   | IAL YEAR                                   |                    |
|------------------------------|----------|------------------------------------------------------------|------------------------------------------------------------------|------|-----------------------------------------------------------|----------------------------------------------------------------------------------------------------------------------------------------------------|------------------------------------------------------------------------------------------------------------------|---------------------------------------------------------------------------------------------------------------------------------------|----------------------------------------|----------------|-----------------|--------------------------------------------|--------------------|--------------------------------------------------------------------------------------------------------------------------------------|-------------------------------|----------------------------------------------|-------------------------|-----------------------|--------------------------------------------|--------------------|
|                              |          |                                                            |                                                                  |      |                                                           |                                                                                                                                                    |                                                                                                                  | QUA                                                                                                                                   | ARTERLY PROGRESS 2                     | 2014/2015 FINA | NCIAL YEAR      |                                            |                    |                                                                                                                                      |                               | QUARTERLY F                                  | PROGRESS 2014/2015 I    | FINANCIAL YEAR        |                                            |                    |
| SDBIP<br>REFERENCE<br>NUMBER | IDP LINK | STRATEGIC<br>OBJECTIVES                                    | PROJECTS                                                         | WARD | KEY PERFORMANCE INDICATORS                                | ANNUAL TARGET                                                                                                                                      | QUARTER 1 TARGET                                                                                                 | QUARTER 1<br>PROGRESS                                                                                                                 | ACTUAL (1, 2, 3, 4, 5, Not Applicable) |                |                 | TIMEFRAME TO IMPLEMENT CORRECTIVE MEASURES | SOURCE<br>DOCUMENT | QUARTER 2<br>TARGET                                                                                                                  | QUARTER 2 PROGRESS<br>TO DATE | ACTUAL (1, 2, 3,<br>4, 5, Not<br>Applicable) | REASON FOR<br>DEVIATION | CORRECTIVE<br>MEASURE | TIMEFRAME TO IMPLEMENT CORRECTIVE MEASURES | SOURCE<br>DOCUMENT |
|                              |          |                                                            |                                                                  |      |                                                           |                                                                                                                                                    |                                                                                                                  | •                                                                                                                                     | NKPA 4: FINA                           | NCIAL VIABILIT | Y & MANAGEMI    | NT -30%                                    |                    |                                                                                                                                      |                               | •                                            |                         |                       | •                                          |                    |
|                              | D2       | Improve<br>expenditure<br>planning for Office<br>of the MM | Implement<br>expenditur<br>e controls<br>for Office<br>of the MM |      | Communication procurement plan                            | 2 Marketing &<br>Communication Unit<br>procurement plan<br>reviews conducted by<br>the 31st of March 2015                                          | 1 Marketing &<br>Communication Unit<br>procurement plan<br>reviews conducted<br>by the 30th of<br>September 2014 | N/A                                                                                                                                   | NOT APPLICABLE                         | N/A            | N/A             | N/A                                        | N/A                | -                                                                                                                                    | N/A                           | NOT APPLICABLE                               | N/A                     | N/A                   | N/A                                        | N/A                |
|                              |          |                                                            |                                                                  |      | by Marketing & Communication according to the             | 100% of goods and<br>services procured by<br>Marketing &<br>Communication Unit<br>according to the<br>procurement plan by<br>the 30th of June 2015 | services procured by Marketing &                                                                                 | 100% of goods and services procured by Marketing & Communication Unit according to the procurement plan by the 30th of September 2014 |                                        | 3 N/A          | N/A             | 1                                          | CBU Monthly report | 100% of goods and services procured by Marketing & Communication Unit according to the procurement plan by the 31st of December 2014 | N/A                           | 3                                            | N/A                     | N/A                   | N/A                                        | CBU Monthly report |
|                              |          |                                                            |                                                                  |      | · ·                                                       | 0 deviations from SCM policy motivated by Marketing & Communication Unit by the 30th of June 2015                                                  |                                                                                                                  | 3 deviations from<br>SCM policy<br>motivated by<br>Marketing &<br>Communication Unit<br>by the 30th of<br>September 2014              |                                        | 2 N/A          | N/A             | 1 '                                        | CBU Monthly report | 0 deviations from<br>SCM policy<br>motivated by<br>Marketing &<br>Communication<br>Unit by the 31st of<br>December 2014              | N/A                           | 3                                            | N/A                     | N/A                   | N/A                                        | CBU Monthly report |
|                              | D3       | Improve budgeting<br>and reporting for<br>Office of the MM | with the                                                         |      | Communication budget inputs conducted before the deadline | 2 Marketing & Communication Unit budget inputs conducted before the deadline by the 30th of June 2015                                              | -                                                                                                                | N/A                                                                                                                                   | NOT APPLICABLE                         | N/A            | N/A             | N/A                                        | N/A                | N/A                                                                                                                                  | N/A                           | NOT APPLICABLE                               | N/A                     | N/A                   | N/A                                        | N/A                |
|                              |          |                                                            |                                                                  |      | Communication budget actually spent vs. Projected         | 100% of Marketing & Communication Unit budget actually spent vs. Projected by the 30th of June 2015                                                | Communication Unit                                                                                               | _                                                                                                                                     |                                        | 3 N/A          | N/A             | N/A                                        | Budget             | 50% of Marketing<br>& Communication<br>Unit budget<br>actually spent vs.<br>Projected                                                | N/A                           | 3                                            | N/A                     | N/A                   | N/A                                        | Expenditure repor  |
|                              |          |                                                            |                                                                  |      | Marketing &<br>Communication<br>SDBIP reviews and         | updates conducted by                                                                                                                               | Communication Unit SDBIP reviews and                                                                             | SDBIP reviews condu                                                                                                                   | 3                                      | 3 N/A          | N/A             | N/A                                        | SDBIP Report       | 2 Marketing & Communication Unit SDBIP reviews and updates conducted by the 31st of December 2014                                    | N/A                           | NOT APPLICABLE                               | N/A                     | N/A                   | N/A                                        | N/A                |