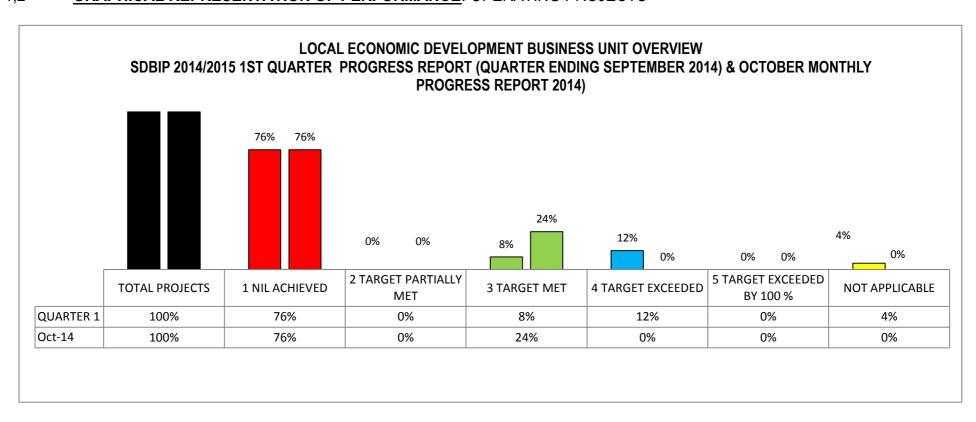

|                              |          |                         |                                                                      |      |                                                                                                                                                                       |                                                                                                                                                                              |                                                                                                                                    | PERFOR                                              | MANCE REPORTING -                      | QUARTERLY PROG          | RESS 2014/2015 FINAN                | NCIAL YEAR                                   |                    |                                                                                                                           | PERFO                                                        | RMANCE REPORTING                       | - QUARTERLY PRO                                             | GRESS 2014/2015 FINA    | NCIAL YEAR                                   |                    |  |  |
|------------------------------|----------|-------------------------|----------------------------------------------------------------------|------|-----------------------------------------------------------------------------------------------------------------------------------------------------------------------|------------------------------------------------------------------------------------------------------------------------------------------------------------------------------|------------------------------------------------------------------------------------------------------------------------------------|-----------------------------------------------------|----------------------------------------|-------------------------|-------------------------------------|----------------------------------------------|--------------------|---------------------------------------------------------------------------------------------------------------------------|--------------------------------------------------------------|----------------------------------------|-------------------------------------------------------------|-------------------------|----------------------------------------------|--------------------|--|--|
|                              |          |                         | PROJECTS                                                             |      |                                                                                                                                                                       |                                                                                                                                                                              | QUARTERLY PROGRESS 2014/2015 FINANCIAL YEAR                                                                                        |                                                     |                                        |                         |                                     |                                              |                    |                                                                                                                           | QUARTERLY PROGRESS 2014/2015 FINANCIAL YEAR                  |                                        |                                                             |                         |                                              |                    |  |  |
| SDBIP<br>REFERENCE<br>NUMBER | IDP LINK | STRATEGIC<br>OBJECTIVES |                                                                      | WARD | KEY PERFORMANCE<br>INDICATORS                                                                                                                                         | ANNUAL TARGET                                                                                                                                                                | QUARTER 1 TARGET                                                                                                                   | QUARTER 1<br>PROGRESS                               | ACTUAL (1, 2, 3, 4, 5, Not Applicable) | REASON FOR<br>DEVIATION | CORRECTIVE<br>MEASURE               | TIMEFRAME TO IMPLEMENT CORRECTIVE MEASURES   | SOURCE<br>DOCUMENT | QUARTER 2<br>TARGET                                                                                                       | QUARTER 2<br>PROGRESS TO DATE                                | ACTUAL (1, 2, 3, 4, 5, Not Applicable) | REASON FOR<br>DEVIATION                                     | CORRECTIVE<br>MEASURE   | TIMEFRAME TO IMPLEMENT CORRECTIVE MEASURES   | SOURCE<br>DOCUMENT |  |  |
| CS:4.6                       |          |                         |                                                                      |      | % of Area Based<br>Management budget<br>actually spent vs Actual                                                                                                      | Management Unit budget actually spent                                                                                                                                        | 25% of Area Based<br>Management Unit<br>budget actually spent<br>vs. Projected by the<br>30th of September<br>2014                 | 20% of budget spent                                 |                                        | · ·                     | Monitoring the procurement process. | corrective measures are<br>being implemented | e RTPs             | 50% of Area Based<br>Management Unit<br>budget actually<br>spent vs. Projected<br>by the 31st of<br>December 2014         | 20% of budget spent                                          |                                        | •                                                           | Monitoring the process. | corrective measures are<br>being implemented | RTP                |  |  |
| CS:4.7                       |          |                         |                                                                      |      | Number of Area Based<br>Management SDBIP<br>reviews and updates<br>conducted                                                                                          |                                                                                                                                                                              |                                                                                                                                    |                                                     | •                                      |                         |                                     |                                              |                    | 6 Area Based Management Unit SDBIP reviews and updates conducted by the 31st of December 2014                             |                                                              |                                        |                                                             |                         |                                              |                    |  |  |
|                              |          |                         |                                                                      |      |                                                                                                                                                                       |                                                                                                                                                                              |                                                                                                                                    |                                                     | NKPA 5: GOOD GO                        | VERNANCE & PUBL         | IC PARTICIPATION - 10               | <b> </b><br> %                               |                    |                                                                                                                           |                                                              |                                        |                                                             |                         |                                              |                    |  |  |
| CS5.1                        | E1       | community services      | Implement the community services risk management and compliance plan |      | % of Area Based Management audit queries resolved (internal and external)                                                                                             | Management audit queries resolved (internal and external) by the 30th of June                                                                                                | 100% of Area Based<br>Management audit<br>queries resolved<br>(internal and external)<br>by the 30th of<br>September 2014          | No audit queries                                    | NOT APPLICABLE                         | N/A                     | N/A                                 | N/A                                          | N/A                | 100% of Area Based Management audit queries resolved (internal and external) by the 31st of December 2014                 | No audit queries                                             | NOT APPLICABLE                         | N/A                                                         | N/A                     | N/A                                          | N/A                |  |  |
| CS5.2                        |          |                         |                                                                      |      | % Area Based Management compliance to line function specific legislative mandates as per the approved legislative compliance checklist and MFMA schedule of deadlines | Management compliance to line function specific legislative mandates as per the approved legislative compliance checklist and MFMA schedule of deadlines by the 30th of June | Management compliance to line function specific legislative mandates as per the approved legislative compliance checklist and MFMA | All MFMA requirements met                           | 3                                      | N/A                     | N/A                                 | N/A                                          | N/A                |                                                                                                                           | All MFMA requirements met                                    | 3                                      | N/A                                                         | N/A                     | N/A                                          | N/A                |  |  |
| CS5.3                        |          |                         |                                                                      |      | % of Area Based Management risk reduction recommendations made by internal audit implemented                                                                          | Management risk reduction recommendations made by internal audit implemented by the                                                                                          | Management risk                                                                                                                    | All risk raised by internal audit were attended to. | 3                                      | n/a                     | n/a                                 | n/a                                          | Copy of leave form | 100% Area Based Management risk reduction recommendations made by internal audit implemented by the 31st of December 2014 | Nothing was raised this month                                | NOT APPLICABLE                         | N/A                                                         | N/A                     | N/A                                          | N/A                |  |  |
| CS5.4                        |          |                         |                                                                      |      | % of Area Based Management related risk committee recommendations implemented                                                                                         | risk committee<br>recommendations<br>implemented by the                                                                                                                      | 100% of Area Based<br>Management related<br>risk committee<br>recommendations<br>implemented by the<br>30th of September<br>2014   | All risk related issues were implemented            | s 3                                    | N/A                     | N/A                                 | N/A                                          | N/A                | Management related risk committee recommendations implemented by the 31st of                                              | All risk related issues<br>were implemented                  | 3                                      | n/a                                                         | n/a                     | n/a                                          | n/a                |  |  |
| CS5.5                        | E2       | community               | Implement the public participation policy                            |      | Number of Area Based<br>Management centers<br>offering all Municipal<br>Services                                                                                      | 3 Area Based<br>Management centers<br>offering all Municipal<br>Services by the 30th of<br>June 2015                                                                         | -                                                                                                                                  | n/a                                                 | n/a                                    | N/A                     | N/A                                 | N/A                                          | N/A                | Management                                                                                                                | Different areas are in the process of establishing services. |                                        | ABM is in the process of establishing and re enforcing one. | n/a                     | n/a                                          | n/a                |  |  |

|                            |          |                                        |                                           |      |                                                                                           |                                         | PERFORMANCE REPORTING - QUARTERLY PROGRESS 2014/2015 FINANCIAL YEAR   |                                                                                                                      |                                        |                                      |                                                                                                                    |                                            |                         |                                                                                          | PERFORMANCE REPORTING - QUARTERLY PROGRESS 2014/2015 FINANCIAL YEAR         |                                        |       |                       |                                            |                                 |  |  |
|----------------------------|----------|----------------------------------------|-------------------------------------------|------|-------------------------------------------------------------------------------------------|-----------------------------------------|-----------------------------------------------------------------------|----------------------------------------------------------------------------------------------------------------------|----------------------------------------|--------------------------------------|--------------------------------------------------------------------------------------------------------------------|--------------------------------------------|-------------------------|------------------------------------------------------------------------------------------|-----------------------------------------------------------------------------|----------------------------------------|-------|-----------------------|--------------------------------------------|---------------------------------|--|--|
|                            |          |                                        |                                           |      |                                                                                           |                                         | QUARTERLY PROGRESS 2014/2015 FINANCIAL YEAR                           |                                                                                                                      |                                        |                                      |                                                                                                                    |                                            |                         | QUARTERLY PROGRESS 2014/2015 FINANCIAL YEAR                                              |                                                                             |                                        |       |                       |                                            |                                 |  |  |
| SDBIP REFERENCE IDP NUMBER | IDP LINK | STRATEGIC<br>OBJECTIVES                | PROJECTS                                  | WARD | KEY PERFORMANCE<br>INDICATORS                                                             | ANNUAL TARGET                           | QUARTER 1 TARGET                                                      | QUARTER 1<br>PROGRESS                                                                                                | ACTUAL (1, 2, 3, 4, 5, Not Applicable) | REASON FOR<br>DEVIATION              | CORRECTIVE<br>MEASURE                                                                                              | TIMEFRAME TO IMPLEMENT CORRECTIVE MEASURES | SOURCE<br>DOCUMENT      | QUARTER 2<br>TARGET                                                                      | QUARTER 2<br>PROGRESS TO DATE                                               | ACTUAL (1, 2, 3, 4, 5, Not Applicable) |       | CORRECTIVE<br>MEASURE | TIMEFRAME TO IMPLEMENT CORRECTIVE MEASURES | SOURCE<br>DOCUMENT              |  |  |
| CS5.6                      |          |                                        |                                           |      | Number of public participation campaigns conducted to train ward committees on the policy | campaigns conducted by the 30th of June | by the 30th of                                                        | refer to electronic changes. This was changed with the consultant.                                                   | NOT APPLICABLE                         | N/A                                  | N/A                                                                                                                | N/A                                        | N/A                     | 6 public participation campaigns conducted by the 31st of December 2014                  |                                                                             |                                        |       |                       |                                            |                                 |  |  |
|                            |          |                                        |                                           |      | Public Participation policy<br>reviewed and Submitted to<br>SMC                           |                                         | -                                                                     | N/A                                                                                                                  | NOT APPLICABLE                         | N/A                                  | N/A                                                                                                                | N/A                                        |                         | 1 Public Participation policy reviewed and Submitted to SMC by the 31st of December 2014 | old policy sent stake                                                       | n 3                                    | B N/A | N/A                   | N/A                                        | Corporate<br>Communication File |  |  |
| CS5.7                      |          | Increase<br>community<br>participation | Implement the public participation policy |      | % of community service<br>related Presidential and<br>POSSH issues resolved               | by the 30th of June                     | service related Presidential and POSSH issues resolved by the 30th of | 90% of community<br>service related<br>Presidential and<br>POSSH issues<br>resolved by the 30th<br>of September 2014 | 3                                      | N/A                                  | N/A                                                                                                                | N/A                                        | OMC ABM monthly report. | •                                                                                        | 95% of OSS issues<br>addressed                                              | 3                                      | B N/A | N/A                   | N/A                                        | OMC ABM monthly report.         |  |  |
| CS5.8                      |          |                                        |                                           |      | Number of wards with functional war rooms                                                 |                                         | functional war rooms by the 30th of                                   | 31 functional wards<br>with functional war<br>rooms by the 30th of<br>September 2014                                 |                                        | of councillor, no infrastructure, no | ABM to submit a report to council requesting support and explanation of the non formation of war rooms in tw wards | In some cases end of financial year        | N/A                     | functional war rooms by the 31st                                                         | 31 functional wards with functional war rooms by the 30th of September 2014 |                                        |       |                       | In some cases end of financial year        | n/a                             |  |  |