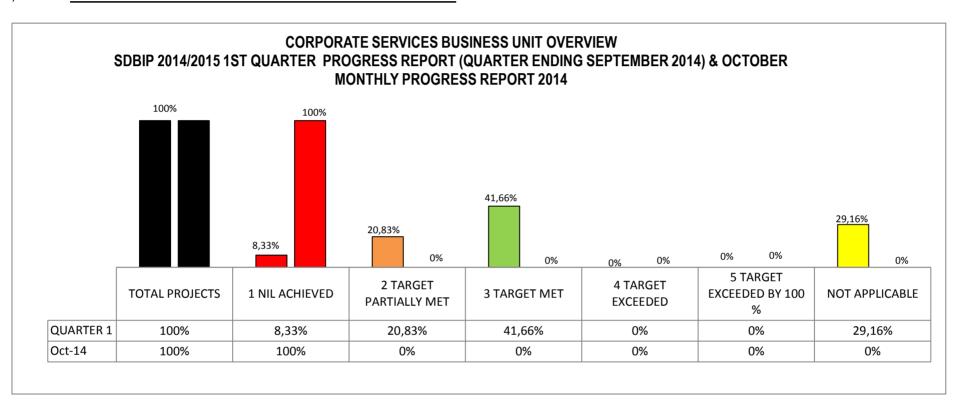

|                           |          |                                                     |                                                           |      |                                                    |                                                                                         |                                                                   | PERFORM                                                                                | MANCE REPORTING                              | - QUARTERLY PRO         | GRESS 2014/2015 FINA  | ANCIAL YEAR                                |                                                                          |                                                                                       | PERFORM                                                 | IANCE REPORTING                              | - QUARTERLY PRO                                                 | GRESS 2014/2015 FINA                     | ANCIAL YEAR                                |                                                                                   |
|---------------------------|----------|-----------------------------------------------------|-----------------------------------------------------------|------|----------------------------------------------------|-----------------------------------------------------------------------------------------|-------------------------------------------------------------------|----------------------------------------------------------------------------------------|----------------------------------------------|-------------------------|-----------------------|--------------------------------------------|--------------------------------------------------------------------------|---------------------------------------------------------------------------------------|---------------------------------------------------------|----------------------------------------------|-----------------------------------------------------------------|------------------------------------------|--------------------------------------------|-----------------------------------------------------------------------------------|
|                           |          |                                                     |                                                           |      |                                                    |                                                                                         |                                                                   |                                                                                        | QUARTERLY I                                  | PROGRESS 2014/20        | 15 FINANCIAL YEAR     |                                            |                                                                          |                                                                                       |                                                         | QUARTERLY                                    | PROGRESS 2014/20                                                | 15 FINANCIAL YEAR                        |                                            |                                                                                   |
| SDBIP REFERENCE<br>NUMBER | IDP LINK | STRATEGIC<br>OBJECTIVES                             | PROJECTS                                                  | WARD | KEY PERFORMANCE<br>INDICATORS                      | ANNUAL TARGET                                                                           | QUARTER 1<br>TARGET                                               | QUARTER 1<br>PROGRESS                                                                  | ACTUAL (1, 2, 3,<br>4, 5, Not<br>Applicable) | REASON FOR<br>DEVIATION | CORRECTIVE<br>MEASURE | TIMEFRAME TO IMPLEMENT CORRECTIVE MEASURES | SOURCE<br>DOCUMENT                                                       | QUARTER 2<br>TARGET                                                                   | QUARTER 2<br>PROGRESS TO DATE                           | ACTUAL (1, 2, 3,<br>4, 5, Not<br>Applicable) | REASON FOR<br>DEVIATION                                         | CORRECTIVE<br>MEASURE                    | TIMEFRAME TO IMPLEMENT CORRECTIVE MEASURES | SOURCE<br>DOCUMENT                                                                |
|                           |          |                                                     |                                                           |      |                                                    |                                                                                         |                                                                   |                                                                                        | NKPA 2: BASIC SE                             | RVICE DELIVERY - 2      | 0%                    |                                            |                                                                          |                                                                                       |                                                         |                                              |                                                                 |                                          |                                            |                                                                                   |
| CS2.1                     | B1       |                                                     | Implement Recycling project & use Co-Ops                  |      | Number of households with access to refuse removal | 110000 households<br>with access to refuse<br>removal by the 30th<br>of June 2015       | households with                                                   | 85000                                                                                  | 2                                            | Delay on the            | Speed up              | 01-Dec-14                                  | Daily reporting stats & provisional appointment letters for cooperatives |                                                                                       | 85000                                                   |                                              | ·                                                               | Speed up implementation of co-operatives | 01-Dec-14                                  | Daily reporting stats & provisional appointment letters for cooperatives          |
| CS2.2                     |          |                                                     | _                                                         |      | Number of operational garden refuse sites          | 9 operational garden<br>refuse sites by the<br>30th of June 2014                        |                                                                   | 8 garden sites operational                                                             | 3                                            | N/A                     | N/A                   | N/A                                        | Landfill site<br>weighbridge slips                                       | 8 operational<br>garden refuse sites<br>by the 31st of<br>December 2014               | 8 garden sites operational                              | 3                                            | N/A                                                             | N/A                                      | N/A                                        | Landfill site<br>weighbridge slips                                                |
| CS2.3                     | B1       |                                                     | Co-ordinate the provision of community services           |      | Number of community facilities in good state       | 148 community<br>facilities in good<br>state by the 30th of<br>June 2014                | facilities in good state by the 30th                              | To review the target<br>by the 17th<br>November 2014 20<br>Facilities in good<br>state | NOT APPLICABLE                               | N/A                     | N/A                   | N/A                                        | master plan for<br>Halls , Sport<br>Facilities ,<br>Libraries and pools  | facilities in good state by the 31st of                                               | To review the target<br>by the 17th<br>November 2014    | NOT APPLICABLE                               | N/A                                                             | N/A                                      | N/A                                        | Master plan for<br>Halls , Sport<br>facilities, Libraries<br>and pools            |
| CS2.4                     |          |                                                     | _                                                         |      | Number of cemeteries with adequate burial capacity | 1 cemetery with<br>adequate burial<br>capacity completed<br>by the 30th of June<br>2015 | 0                                                                 | N/A                                                                                    | NOT APPLICABLE                               | N/A                     | N/A                   | N/A                                        | Cemetery reports                                                         | 0                                                                                     | N/A                                                     | NOT APPLICABLE                               | N/A                                                             | N/A                                      | N/A                                        | Cemetery reports                                                                  |
| CS2.5                     |          |                                                     | _                                                         |      | Number of new public amenities -established        | 3 new public<br>amenities<br>established by the<br>30th of June 2015                    | 0                                                                 | N/A                                                                                    | NOT APPLICABLE                               | N/A                     | N/A                   | N/A                                        |                                                                          | 1 new public amenity established by the 31st of December 2014                         | N/A                                                     | NOT APPLICABLE                               | N/A                                                             | N/A                                      | N/A                                        | Tender documents<br>for the Athletic<br>Track and Berg<br>Street Swimming<br>pool |
| CS2.6                     |          |                                                     |                                                           |      | Number of operational community amenities          | 151 operational community amenities by the 30th of June 2015                            | 148 operational community amenities by the 30th of September 2014 | To review the target<br>by the 17th<br>November 2013                                   | NOT APPLICABLE                               | N/A                     | N/A                   | N/A                                        | N/A                                                                      |                                                                                       | N/A                                                     | NOT APPLICABLE                               | N/A                                                             | N/A                                      | N/A                                        |                                                                                   |
| CS2.12                    | B3       | Improve access to<br>Community & Social<br>Services | Implement the<br>HIV/AIDS and social<br>support programme |      | % of Community Development bylaws enforced         | 100% of Community<br>Development bylaws<br>enforced by the 30th<br>of June 2015         | Development<br>bylaws enforced by<br>the 30th of                  | y 50% with the<br>assistance from<br>Environmental<br>Health (Green<br>Scorpion)       | 3                                            | N/A                     | N/A                   | N/A                                        | Environmental<br>Health Statistics                                       | 60% of Community<br>Development<br>bylaws enforced by<br>the 31st of<br>December 2014 | 50% with assistance<br>from<br>Environmenatal<br>Health | 2                                            | Outstanding<br>workshop on<br>Waste ,Parks ,<br>Cemetry By-Laws | Workshop on By-<br>Laws                  | 05-Dec-14                                  | By-Laws                                                                           |

|                           |          |                                           |                                                    |      |                                                                                      |                                                                                                                |                                                                                                                      | PERFORI                                  | MANCE REPORTING                              | - QUARTERLY PRO                             | GRESS 2014/2015 FIN                                                            | ANCIAL YEAR                                |                                                   |                                                                                                                     | PERFORM                                                                   | 1ANCE REPORTING                              | - QUARTERLY PROG                                                                | GRESS 2014/2015 FIN   | ANCIAL YEAR                                |                                                                           |
|---------------------------|----------|-------------------------------------------|----------------------------------------------------|------|--------------------------------------------------------------------------------------|----------------------------------------------------------------------------------------------------------------|----------------------------------------------------------------------------------------------------------------------|------------------------------------------|----------------------------------------------|---------------------------------------------|--------------------------------------------------------------------------------|--------------------------------------------|---------------------------------------------------|---------------------------------------------------------------------------------------------------------------------|---------------------------------------------------------------------------|----------------------------------------------|---------------------------------------------------------------------------------|-----------------------|--------------------------------------------|---------------------------------------------------------------------------|
|                           |          |                                           |                                                    |      |                                                                                      |                                                                                                                |                                                                                                                      |                                          | QUARTERLY I                                  | PROGRESS 2014/20                            | 015 FINANCIAL YEAR                                                             |                                            |                                                   |                                                                                                                     |                                                                           | QUARTERLY                                    | PROGRESS 2014/20                                                                | 15 FINANCIAL YEAR     |                                            |                                                                           |
| SDBIP REFERENCE<br>NUMBER | IDP LINK | STRATEGIC<br>OBJECTIVES                   | PROJECTS                                           | WARD | KEY PERFORMANCE<br>INDICATORS                                                        | ANNUAL TARGET                                                                                                  | QUARTER 1<br>TARGET                                                                                                  | QUARTER 1<br>PROGRESS                    | ACTUAL (1, 2, 3,<br>4, 5, Not<br>Applicable) | REASON FOR<br>DEVIATION                     | CORRECTIVE<br>MEASURE                                                          | TIMEFRAME TO IMPLEMENT CORRECTIVE MEASURES | SOURCE<br>DOCUMENT                                | QUARTER 2<br>TARGET                                                                                                 | QUARTER 2<br>PROGRESS TO DATE                                             | ACTUAL (1, 2, 3,<br>4, 5, Not<br>Applicable) | REASON FOR<br>DEVIATION                                                         | CORRECTIVE<br>MEASURE | TIMEFRAME TO IMPLEMENT CORRECTIVE MEASURES | SOURCE<br>DOCUMENT                                                        |
|                           |          |                                           |                                                    |      |                                                                                      |                                                                                                                |                                                                                                                      | NI                                       | KPA 3: LOCAL ECONO                           | OMIC DEVELOPME                              | NT - 10%                                                                       |                                            |                                                   |                                                                                                                     |                                                                           |                                              |                                                                                 |                       |                                            |                                                                           |
| :3.1                      | C1       | Promote the use of Co-                    | · ·                                                |      | Number of jobs created                                                               | 200 jobs created                                                                                               | 50 jobs created                                                                                                      | 900 EPWP jobs                            |                                              | N/A                                         | N/A                                                                            | N/A                                        | Employment                                        |                                                                                                                     | 900 EPWP jobs                                                             |                                              |                                                                                 | N/A                   | N/A                                        | Employment                                                                |
| S                         |          | operatives & maximise<br>the use of EPWP  | operative model and<br>EPWP support<br>programme   |      | through Community Development projects with support from EPWP                        | through Community<br>services projects<br>with support from<br>EPWP by the 30th of<br>June 2015                | Community services projects                                                                                          | created                                  |                                              |                                             |                                                                                |                                            | contracts,<br>registers &<br>payment<br>schedules | through<br>Community<br>services projects<br>with support from<br>EPWP by the 31st<br>of December 2014              | created                                                                   |                                              | because of ward-<br>based programme                                             |                       |                                            | contracts,<br>registers &<br>payment<br>schedules                         |
| CS:3.2                    |          |                                           |                                                    |      | Number of Co-<br>operatives established                                              | 14 Co-operatives<br>established by the<br>30th of June 2015                                                    | 3 Co-operatives<br>established by the<br>30th of September<br>2014                                                   | 14 co-ops                                | 5                                            | N/A                                         | N/A                                                                            | N/A                                        | Contracts & database info                         | 6 Co-operatives established by the 31st of December 2014                                                            | 14 co-ops                                                                 |                                              | All co-ops<br>established at the<br>same time                                   | N/A                   | N/A                                        | Contracts & database info                                                 |
|                           |          |                                           |                                                    |      |                                                                                      |                                                                                                                |                                                                                                                      |                                          |                                              |                                             |                                                                                |                                            |                                                   |                                                                                                                     |                                                                           |                                              |                                                                                 |                       |                                            |                                                                           |
| 1:3                       | D2       | Improve expenditure                       | Implement                                          |      | Number of Community                                                                  | 4 Community                                                                                                    | 1 Community                                                                                                          | 1 review conducted                       | 4: FINANCIAL VIAB                            | BILITY & MANAGEM<br>N/A                     | N/A                                                                            | N/A                                        | Procurement plan                                  | 2 Community                                                                                                         | 1 review conducted                                                        | 3                                            | N/A                                                                             | N/A                   | N/A                                        | Procurement plan                                                          |
| CS:4                      |          | planning for                              | expenditure controls<br>for community<br>services  |      | Development procurement plan reviews conducted                                       | •                                                                                                              | Development Unit<br>procurement plan<br>reviews conducted<br>by the 30th of<br>September 2014                        |                                          |                                              |                                             |                                                                                |                                            | schedule                                          | Development Unit<br>procurement plan<br>reviews conducted<br>by the 31st of<br>December 2014                        |                                                                           |                                              |                                                                                 |                       | .,                                         | schedule                                                                  |
| 4.                        |          |                                           | -                                                  |      | % of goods and services                                                              | 80% of goods and                                                                                               | 80% of goods and                                                                                                     | 50,00%                                   | 3                                            | N/A                                         | N/A                                                                            | N/A                                        | Tenders, objection                                | 80% of goods and                                                                                                    | 50% of goods and                                                          | 2                                            | Some of the                                                                     | Resolve objections    | Jan-15                                     | Tenders, objection                                                        |
| CS:4                      |          |                                           |                                                    |      | procured by Community<br>Development according<br>to the procurement plan            | services procured by<br>Community                                                                              | services procured<br>by Community<br>Development Unit<br>according to the                                            | 30,0070                                  |                                              |                                             |                                                                                |                                            | letters,<br>procurement<br>spreadsheet            | services procured<br>by Community<br>Development Unit<br>according to the<br>procurement plan                       | services procured<br>by Community<br>Development Unit<br>according to the |                                              | tenders are in the objection period. Some items are unobtainable.               | •                     |                                            | letters,<br>procurement<br>spreadsheet                                    |
| CS:4.5                    |          |                                           |                                                    |      | Number of deviation<br>from SCM policy<br>motivated by<br>Community<br>Development   | 0 deviations from SCM policy motivated by Community Development Unit by the 30th of June 2015                  | 0 deviations from<br>SCM policy<br>motivated by<br>Community<br>Development Unit<br>by the 30th of<br>September 2014 | 1 deviation - Harry<br>Gwala Stdium mics |                                              | 2 Mics Missing<br>from the<br>Boardroom     | Mics to be collected<br>after all meetings<br>and stored at a<br>Central point | Already implemented                        | Deviation report                                  | 0 deviations from<br>SCM policy<br>motivated by<br>Community<br>Development Unit<br>by the 31st of<br>December 2014 | 1 deviation - Co-<br>operatives                                           | 1                                            | 12 Co-ops were already appointed and two were outstanding due to technicalities | N/A                   | Already implemented                        | Deviation report<br>on co-opertaives                                      |
| CS:4.1                    | D3       | Increase budget for<br>Community Services | Comply with the budgeting process plan accordingly |      | Number of Community<br>Development budget<br>inputs conducted before<br>the deadline | Development Unit                                                                                               | -                                                                                                                    | N/A                                      | NOT APPLICABLE                               | N/A                                         | N/A                                                                            | N/A                                        |                                                   | 1 Community Development Unit budget inputs conducted before the deadline by the 31st of December 2014               | 1 Mid-year review<br>budget input                                         | 3                                            | N/A                                                                             | N/A                   | N/A                                        | Consiladated budget submission report                                     |
| CS:4.6                    |          |                                           |                                                    |      | % of Community Development budget actually spent vs Actual                           | 100% of Community<br>Development Unit<br>budget actually<br>spent vs. Projected<br>by the 30th of June<br>2015 | Development Unit budget actually spent vs. Projected                                                                 | 23,8                                     |                                              | Some of the<br>Projects on<br>shadowcosting | To triangulate information and update                                          | 31-Oct-14                                  | Corvu information                                 | 50% of Community<br>Development Unit<br>budget actually<br>spent vs. Projected<br>by the 31st of<br>December 2014   | N/A                                                                       | NOT APPLICABLE                               | N/A                                                                             | N/A                   | N/A                                        | Corvu infromation                                                         |
| CS:4.7                    |          |                                           |                                                    |      | Number of Community<br>Development SDBIP<br>reviews and updates<br>conducted         | 12 Community Development Unit SDBIP reviews and updates conducted by the 30th of June 2015                     | Development Unit<br>SDBIP reviews and<br>updates conducted                                                           |                                          | 3                                            | N/A                                         | N/A                                                                            | N/A                                        |                                                   | 6 Community Development Unit SDBIP reviews and updates conducted by the 31st of December 2014                       | N/A                                                                       | NOT APPLICABLE                               | N/A                                                                             | N/A                   | N/A                                        | Training Manual & PMS electronic reporting system and attendance register |
|                           |          |                                           |                                                    |      |                                                                                      |                                                                                                                |                                                                                                                      |                                          |                                              |                                             |                                                                                |                                            |                                                   |                                                                                                                     |                                                                           |                                              |                                                                                 |                       |                                            |                                                                           |