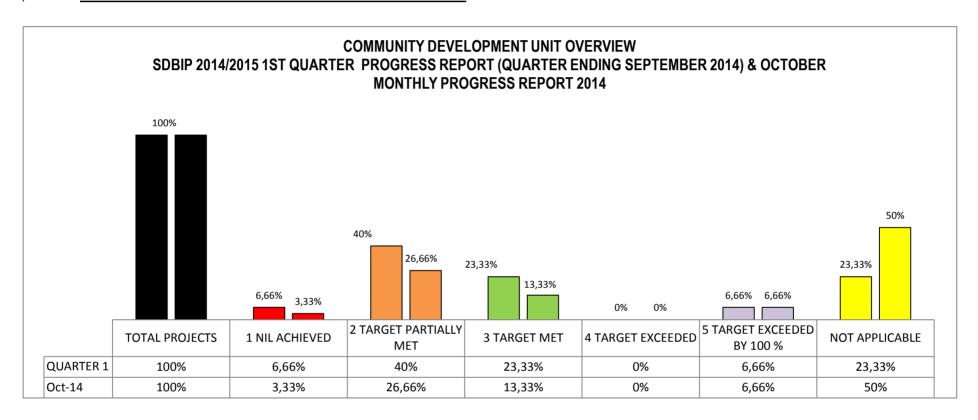

#### 1 PERFORMANCE MANAGEMENT SYSTEM UNIT OVERVIEW

| 1,1   | TOTAL PROJECTS:    | 22 |
|-------|--------------------|----|
| 1.1.1 | OPERATING PROJECTS | 22 |
| 1.1.2 | CAPITAL PROJECTS   | 0  |

|                    |          |                                                     |                                                |           |                                                                                                |                                                                     |                                                                                                             | PERFORMANC                                                                                 | E REPORTING - QU                             | ARTERLY PROGRES                                                                                                                                                                      | SS 2014/2015 FINA     | NCIAL YEAR                                 |                               |                                                                                                            | PERFORM                                                                                                | ANCE REPORTING -                             | QUARTERLY PROGRES                                                                                                                                                                    | S 2014/2015 FINANCIA  | AL YEAR                                    |                                                              |
|--------------------|----------|-----------------------------------------------------|------------------------------------------------|-----------|------------------------------------------------------------------------------------------------|---------------------------------------------------------------------|-------------------------------------------------------------------------------------------------------------|--------------------------------------------------------------------------------------------|----------------------------------------------|--------------------------------------------------------------------------------------------------------------------------------------------------------------------------------------|-----------------------|--------------------------------------------|-------------------------------|------------------------------------------------------------------------------------------------------------|--------------------------------------------------------------------------------------------------------|----------------------------------------------|--------------------------------------------------------------------------------------------------------------------------------------------------------------------------------------|-----------------------|--------------------------------------------|--------------------------------------------------------------|
| SDBIP<br>REFERENCE | IDP LINK | STRATEGIC                                           | PROJECTS                                       | WARD      | KEY PERFORMANCE                                                                                | ANNUAL TARGET                                                       |                                                                                                             |                                                                                            | QUARTERLY PROC                               | GRESS 2014/2015 F                                                                                                                                                                    | INANCIAL YEAR         |                                            |                               |                                                                                                            |                                                                                                        | QUARTERLY PI                                 | ROGRESS 2014/2015 FI                                                                                                                                                                 | NANCIAL YEAR          |                                            |                                                              |
| NUMBER             | IDF LINK | OBJECTIVES                                          | PROJECTS                                       | WARD      | INDICATORS                                                                                     | ANNOAL TARGET                                                       | QUARTER 1<br>TARGET                                                                                         | QUARTER 1 PROGRESS                                                                         | ACTUAL (1, 2, 3,<br>4, 5, Not<br>Applicable) | REASON FOR<br>DEVIATION                                                                                                                                                              | CORRECTIVE<br>MEASURE | TIMEFRAME TO IMPLEMENT CORRECTIVE MEASURES | SOURCE<br>DOCUMENT            | QUARTER 2 TARGET                                                                                           | QUARTER 2 PROGRESS<br>TO DATE                                                                          | ACTUAL (1, 2, 3,<br>4, 5, Not<br>Applicable) | REASON FOR<br>DEVIATION                                                                                                                                                              | CORRECTIVE<br>MEASURE | TIMEFRAME TO IMPLEMENT CORRECTIVE MEASURES | SOURCE<br>DOCUMENT                                           |
|                    |          |                                                     |                                                |           |                                                                                                |                                                                     |                                                                                                             | NKI                                                                                        | PA 1: MUNICIPAL T                            | RANSFORMATION                                                                                                                                                                        | AND ORGANISATI        | ON DEVELOPMENT                             |                               |                                                                                                            |                                                                                                        |                                              |                                                                                                                                                                                      |                       |                                            |                                                              |
|                    | A3       | Increase<br>performance<br>and efficiency<br>levels | Implement the performance management framework | All Wards | Overall PMS Unit performance rating (1-5) as per the composite KPI system rating.              |                                                                     | achieve a 2 for performance                                                                                 | The PMS unit to achieved a 2 for performance rating as per the composite KPI system rating | 3                                            | N/A                                                                                                                                                                                  | N/A                   | N/A                                        | SDBIP Report                  | achieve a 2 for<br>performance rating<br>by the 31st of                                                    | The PMS unit to<br>achieved a 2 for<br>performance rating as<br>per the composite KPI<br>system rating |                                              | N/A                                                                                                                                                                                  | N/A                   | N/A                                        | SDBIP Report                                                 |
|                    |          |                                                     |                                                | All Wards | % overall compliance with PMS framework and policy                                             | compliance with PMS framework                                       | with PMS                                                                                                    | 2 100% compliance with<br>PMS framework and<br>policy                                      | 3                                            | N/A                                                                                                                                                                                  | N/A                   | N/A                                        | CBU Monthly<br>Report         |                                                                                                            | 100% compliance with<br>PMS framework and<br>policy                                                    | 3                                            | N/A                                                                                                                                                                                  | N/A                   | N/A                                        | CBU Monthly<br>Report                                        |
|                    |          |                                                     |                                                | All Wards | % of Performance Audit committee resolution implemented                                        | resolutions                                                         | 100% of<br>Performance<br>Audit committee<br>resolutions<br>implemented by<br>the 30th of<br>September 2014 | N/A                                                                                        | NOT APPLICABLE                               | No audit<br>committee query<br>raised for the pms<br>unit                                                                                                                            | N/A                   | N/A                                        | N/A                           | 100% of<br>Performance Audit<br>committee<br>resolutions<br>implemented by the<br>31st of December<br>2014 | N/A                                                                                                    |                                              | No audit committee<br>query raised for the<br>pms unit                                                                                                                               | N/A                   | N/A                                        | N/A                                                          |
|                    |          |                                                     |                                                | All Wards | Number of section 56/7<br>Managers performance<br>contracts signed by the<br>14th of July 2014 | performance contracts signed                                        | performance contracts signed                                                                                | 6 Section 56/7 Managers<br>performance contracts<br>signed by the 14th of July<br>2014     |                                              | N/A                                                                                                                                                                                  | N/A                   | N/A                                        | Signed performance agreements | -                                                                                                          | N/A                                                                                                    | NOT APPLICABLE                               | N/A                                                                                                                                                                                  | N/A                   | N/A                                        | N/A                                                          |
|                    |          |                                                     |                                                | All Wards | Number of Senior<br>Managers (levels 1 - 3) on<br>performance<br>management systems            | 34 Senior Managers (levels 1 - 3) on performance management systems |                                                                                                             | 34 Senior Managers<br>(levels 1 - 3) on<br>performance<br>management systems               | 3                                            | N/A                                                                                                                                                                                  | N/A                   | N/A                                        | 1 -                           | 34 Senior Managers<br>(levels 1 - 3) on<br>performance<br>management<br>systems                            | N/A                                                                                                    | NOT APPLICABLE                               | N/A                                                                                                                                                                                  | N/A                   | N/A                                        | N/A                                                          |
|                    |          |                                                     |                                                | All Wards | % of PMS refinement project completed                                                          | refinement<br>project<br>completed by the<br>31st of                |                                                                                                             | 25% of PMS refinement project completed                                                    |                                              | Project refinement could not be completed as there were numerous internal audit findings in respect of the SDBIP 14/15 and some project can only be completed during mid year review | ,                     | N/A                                        | findings and                  | refinement project completed by the                                                                        | 50% of PMS refinement project completed by the 31st of December 2014                                   |                                              | Project refinement could not be completed as there were numerous internal audit findings in respect of the SDBIP 14/15 and some project can only be completed during mid year review |                       | N/A                                        | Responses to internal audit findings and revised SDBIP 14/15 |

|                     |          |                                                                        |                                                                           |           |                                                                                                                               |                                                                                                                     |                                                                                                                                          | PERFORMANC                                                                                                                                                     | E REPORTING - QU                             | JARTERLY PROGRE                                                                            | SS 2014/2015 FINA     | ANCIAL YEAR                                |                                           |                                                                                                                                                | PERFORMA                                                                                                                                                     | ANCE REPORTING                               | - QUARTERLY PROGRES                                                                                                                                             | S 2014/2015 FINANCI   | AL YEAR                                    |                                                 |
|---------------------|----------|------------------------------------------------------------------------|---------------------------------------------------------------------------|-----------|-------------------------------------------------------------------------------------------------------------------------------|---------------------------------------------------------------------------------------------------------------------|------------------------------------------------------------------------------------------------------------------------------------------|----------------------------------------------------------------------------------------------------------------------------------------------------------------|----------------------------------------------|--------------------------------------------------------------------------------------------|-----------------------|--------------------------------------------|-------------------------------------------|------------------------------------------------------------------------------------------------------------------------------------------------|--------------------------------------------------------------------------------------------------------------------------------------------------------------|----------------------------------------------|-----------------------------------------------------------------------------------------------------------------------------------------------------------------|-----------------------|--------------------------------------------|-------------------------------------------------|
| SDBIP               |          | STRATEGIC                                                              | DDQUEGES                                                                  | wass      | KEY PERFORMANCE                                                                                                               |                                                                                                                     |                                                                                                                                          |                                                                                                                                                                | QUARTERLY PRO                                | GRESS 2014/2015                                                                            | FINANCIAL YEAR        |                                            |                                           |                                                                                                                                                |                                                                                                                                                              | QUARTERLY F                                  | PROGRESS 2014/2015 FI                                                                                                                                           | NANCIAL YEAR          |                                            |                                                 |
| REFERENCE<br>NUMBER | IDP LINK | OBJECTIVES                                                             | PROJECTS                                                                  | WARD      | INDICATORS                                                                                                                    | ANNUAL TARGET                                                                                                       | QUARTER 1<br>TARGET                                                                                                                      | QUARTER 1 PROGRESS                                                                                                                                             | ACTUAL (1, 2, 3,<br>4, 5, Not<br>Applicable) | REASON FOR<br>DEVIATION                                                                    | CORRECTIVE<br>MEASURE | TIMEFRAME TO IMPLEMENT CORRECTIVE MEASURES | SOURCE<br>DOCUMENT                        | QUARTER 2 TARGET                                                                                                                               | QUARTER 2 PROGRESS<br>TO DATE                                                                                                                                | ACTUAL (1, 2, 3,<br>4, 5, Not<br>Applicable) | REASON FOR<br>DEVIATION                                                                                                                                         | CORRECTIVE<br>MEASURE | TIMEFRAME TO IMPLEMENT CORRECTIVE MEASURES | SOURCE<br>DOCUMENT                              |
|                     | A1       | Optimise system, procedures and processes                              |                                                                           | All Wards | % of performance management processes automated                                                                               | 50% of performance management processes automated by the 30th of June 2015                                          | 25% of performance management processes automated by the 30th of September 2014                                                          | 25% of performance<br>management processes<br>automated                                                                                                        | 3                                            | N/A                                                                                        | N/A                   | N/A                                        | Data captured in the automated pms system | 25% of performance management processes automated by the 31st of December 2014                                                                 | 25% of performance<br>management processes<br>automated                                                                                                      |                                              | N/A                                                                                                                                                             | N/A                   | N/A                                        | Data captured in<br>the automated<br>pms system |
|                     |          |                                                                        |                                                                           | All Wards | % of monitoring and evaluation strategy being implemented                                                                     | 100% of<br>monitoring and<br>evaluation<br>strategy being<br>implemented by<br>the 30th of June<br>2015             | evaluation<br>strategy being<br>implemented by                                                                                           | 100% of monitoring and evaluation strategy being implemented                                                                                                   |                                              | N/A                                                                                        | N/A                   | N/A                                        | Quarterly<br>SDBIP and<br>MTAS Report     |                                                                                                                                                | 100% of monitoring<br>and evaluation strategy<br>being implemented by<br>the 30th of September<br>2014                                                       |                                              | 3 N/A                                                                                                                                                           | N/A                   | N/A                                        | Quarterly SDBIP<br>and MTAS Report              |
|                     | A4       | Improve operational planning for Office of the MM                      | Implement the SDBIP                                                       | All Wards | Number of Dept. strategic planning session held                                                                               | 1 Dept. strategic<br>planning session<br>held by the 31st<br>of December<br>2014                                    | -                                                                                                                                        |                                                                                                                                                                | NOT APPLICABLE                               | N/A                                                                                        | N/A                   | N/A                                        | N/A                                       | 1 Dept. strategic<br>planning session<br>held by the 31st of<br>December 2014                                                                  | N/A                                                                                                                                                          | NOT APPLICABLE                               | N/A                                                                                                                                                             | N/A                   | N/A                                        | N/A                                             |
|                     |          |                                                                        |                                                                           | All Wards | submissions as per<br>approved IDP Process<br>Plan and SDBIP annual,<br>quarterly and monthly<br>requirements.                | the IDP and<br>SDBIP<br>requirements as<br>per approved IDP<br>Process Plan and<br>SDBIP annual,<br>quarterly and   | with the IDP and<br>SDBIP<br>requirements as<br>per approved IDP<br>Process Plan and                                                     | e 100% Compliance with<br>the IDP and SDBIP<br>requirements as per<br>approved IDP Process<br>Plan and SDBIP annual,<br>quarterly and monthly<br>requirements. | 3                                            | B N/A                                                                                      | N/A                   | N/A                                        | Quarterly<br>SDBIP                        | SDBIP requirements<br>as per approved IDP<br>Process Plan and                                                                                  | 100% Compliance with<br>the IDP and SDBIP<br>requirements as per<br>approved IDP Process<br>Plan and SDBIP annual,<br>quarterly and monthly<br>requirements. | 3                                            | 100% Compliance with<br>the IDP and SDBIP<br>requirements as per<br>approved IDP Process<br>Plan and SDBIP<br>annual, quarterly and<br>monthly<br>requirements. |                       | N/A                                        | Quarterly SDBIP                                 |
|                     |          |                                                                        |                                                                           | All Wards | as per approved SDBIP                                                                                                         | approved SDBIP<br>Projects by the<br>30th of June                                                                   | milestones<br>executed as per<br>approved SDBIP                                                                                          | 80% of milestones<br>executed as per<br>approved SDBIP Projects<br>by the 30th of<br>September 2014                                                            |                                              | Project<br>refinement could<br>not be completed<br>and no SDBIP<br>reviews this<br>quarter |                       |                                            |                                           | 100% of milestones<br>executed as per<br>approved SDBIP<br>Projects by the 31st<br>of December 2014                                            | executed as per<br>approved SDBIP<br>Projects by the 30th of                                                                                                 |                                              | Project refinement could not be completed and no SDBIP reviews this quarter                                                                                     |                       |                                            |                                                 |
|                     |          | Increase<br>institutional<br>capacity and<br>promote<br>transformation | Implementation<br>of the<br>Organizational<br>Customer Service<br>Charter |           | 100% implementation of<br>the Organizational<br>Customer Service Charter<br>as per the Business Units<br>implementation plans | implementation of the Organizational Customer Service Charter as per the Business Units implementation plans by the | 100% implementation of the Organizational Customer Service Charter as per the Business Units implementation plans 30th of September 2014 | N/A                                                                                                                                                            | NOT APPLICABLE                               | No targets for PMS in respect of the orgazinationa service charter                         |                       | N/A                                        | N/A                                       | 100% implementation of the Organizational Customer Service Charter as per the Business Units implementation plans by the 31st of December 2014 | N/A                                                                                                                                                          | NOT APPLICABLE                               | No targets for PMS in<br>respect of the<br>orgazinational service<br>charter                                                                                    |                       | N/A                                        | N/A                                             |
|                     |          | Increase<br>institutional<br>capacity and<br>promote<br>transformation | Monitoring of Fraud & Corruption and Action Taken                         |           | 100% Monitoring of fraud<br>and corruption within Sub-<br>Unit and relevant action<br>taken against offenders                 | of fraud and corruption within Sub-Unit and relevant action taken against offenders by the 30th of June             | of fraud and<br>corruption within<br>Sub-Unit and<br>relevant action                                                                     |                                                                                                                                                                | NOT APPLICABLE                               | No fraud and corruption found within the pms unit for quarter 1                            |                       | N/A                                        | N/A                                       | 100% Monitoring of fraud and corruption within Sub-Unit and relevant action taken against offenders by the 31st of December 2014               | N/A                                                                                                                                                          | NOT APPLICABLE                               | No fraud and corruption found within the pms unit for quarter 1                                                                                                 | N/A                   | N/A                                        | N/A                                             |