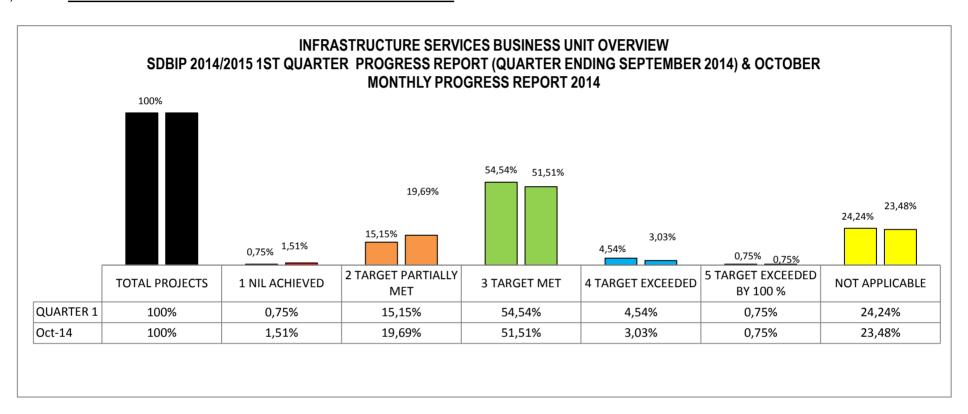

#### 1,2 **GRAPHICAL REPRESENTATION OF PERFORMANCE**: OPERATING PROJECTS

- 1.1.1 A total of 651 Operating Projects were reported on the SDBIP 1ST QUARTER (QUARTER ENDING SEPTEMBER 2014) & OCTOBER MONTHLY PROGRESS REPORT 2014 / 2015 FY
- 1.1.2 8.14% & 25.49% of the projects were reported as having Nil Achievements for the 1ST QUARTER (QUARTER ENDING SEPTEMBER 2014) & OCTOBER MONTHLY PROGRESS REPORT 2014 / 2015 FY
- 1.1.3 13.67% & 11.21% of the projects were reported as having been partially met for for the 1ST QUARTER ENDING SEPTEMBER 2014) & OCTOBER MONTHLY PROGRESS REPORT 2014 / 2015 FY
- 1.1.4 49.30% & 36.71% of the projects were reported as having been met for the 1ST QUARTER (QUARTER ENDING SEPTEMBER 2014) & OCTOBER MONTHLY PROGRESS REPORT 2014 / 2015 FY
- 1.1.5 3.53% & 2.45% of the projects were reported as having exceeded the target for the 1ST QUARTER (QUARTER ENDING SEPTEMBER 2014) & OCTOBER MONTHLY PROGRESS REPORT 2014 / 2015 FY
  1.1.6 1.99% & 1.53% of the projects were reported as having exceeded the target by 100% for the 1ST QUARTER (QUARTER ENDING SEPTEMBER 2014) & OCTOBER MONTHLY PROGRESS REPORT 2014 / 2015 FY
- 1.1.7 23.34% & 22.58% of the projects were reported as not applicable due to not having any targets set for the1ST QUARTER ENDING SEPTEMBER 2014) & OCTOBER MONTHLY PROGRESS REPORT 2014 / 2015 FY

#### MARKETING MANAGEMENT UNIT OVERVIEW