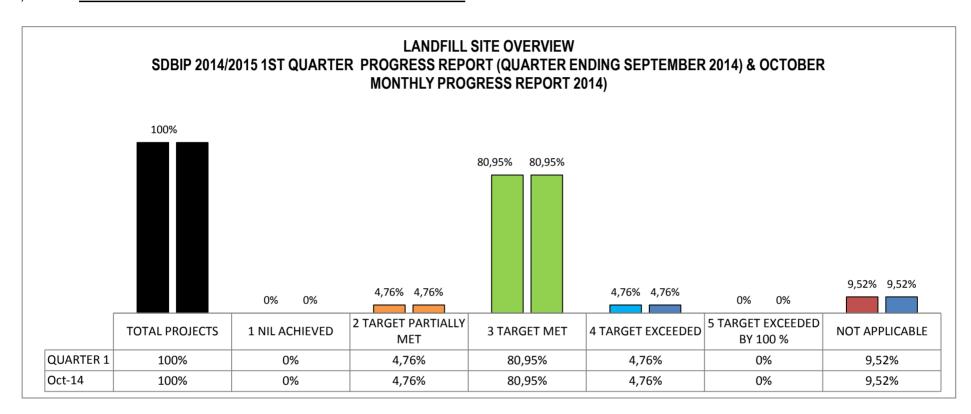

#### 1 INTEGRATED DEVELOPMENT PLAN UNIT OVERVIEW

| 1,1   | TOTAL PROJECTS:    | 20 |
|-------|--------------------|----|
| 1.1.1 | OPERATING PROJECTS | 20 |
| 1.1.2 | CAPITAL PROJECTS   | 0  |

|                              |          |                                                                        |                                                                        |      |                                                                  |                                                                                                                                                           |                                                                                                                                | PERFORM                                                                                                                                  | ANCE REPORTING                               | - QUARTERLY PROG        | RESS 2014/2015 FINA   | NCIAL YEAR                                 |                                  |                                                                                     | PERFORMAN                                                                                                                                                | ICE REPORTING - C                            | QUARTERLY PROGR      | ESS 2014/2015 FINAN   | ICIAL YEAR                                 |                                     |
|------------------------------|----------|------------------------------------------------------------------------|------------------------------------------------------------------------|------|------------------------------------------------------------------|-----------------------------------------------------------------------------------------------------------------------------------------------------------|--------------------------------------------------------------------------------------------------------------------------------|------------------------------------------------------------------------------------------------------------------------------------------|----------------------------------------------|-------------------------|-----------------------|--------------------------------------------|----------------------------------|-------------------------------------------------------------------------------------|----------------------------------------------------------------------------------------------------------------------------------------------------------|----------------------------------------------|----------------------|-----------------------|--------------------------------------------|-------------------------------------|
|                              |          |                                                                        |                                                                        |      |                                                                  |                                                                                                                                                           |                                                                                                                                |                                                                                                                                          | QUARTERLY F                                  | ROGRESS 2014/201        | 5 FINANCIAL YEAR      |                                            |                                  |                                                                                     |                                                                                                                                                          | QUARTERLY PRO                                | OGRESS 2014/2015     | FINANCIAL YEAR        |                                            |                                     |
| SDBIP<br>REFERENCE<br>NUMBER | IDP LINK | STRATEGIC<br>OBJECTIVES                                                | PROJECTS                                                               | WARD | KEY<br>PERFORMANCE<br>INDICATORS                                 | ANNUAL TARGET                                                                                                                                             | QUARTER 1 TARGET                                                                                                               | QUARTER 1<br>PROGRESS                                                                                                                    | ACTUAL (1, 2, 3,<br>4, 5, Not<br>Applicable) | REASON FOR<br>DEVIATION | CORRECTIVE<br>MEASURE | TIMEFRAME TO IMPLEMENT CORRECTIVE MEASURES | SOURCE DOCUMENT                  | QUARTER 2 TARGET                                                                    | QUARTER 2<br>PROGRESS TO DATE                                                                                                                            | ACTUAL (1, 2, 3,<br>4, 5, Not<br>Applicable) | REASON FOR DEVIATION | CORRECTIVE<br>MEASURE | TIMEFRAME TO IMPLEMENT CORRECTIVE MEASURES | SOURCE<br>DOCUMENT                  |
|                              |          |                                                                        |                                                                        |      | _                                                                |                                                                                                                                                           |                                                                                                                                | NKPA 1: MU                                                                                                                               | NICIPAL TRANSFOI                             | RMATION AND ORG         | ANISATION DEVELOP     | MENT - 40%                                 |                                  | 1                                                                                   |                                                                                                                                                          |                                              |                      | 1                     |                                            |                                     |
|                              | A3       | Increase<br>performance and<br>efficiency levels                       | Implement the performance management framework                         |      | Unit performance rating (1-5) as per                             | _                                                                                                                                                         | Development Plan unit<br>to achieve a 2 for<br>performance rating by<br>the 30th of September                                  | the 30th of<br>September 2014 as                                                                                                         |                                              | N/A                     | N/A                   | N/A                                        | Performance<br>management report | by the 31st of                                                                      | Performance rating<br>of 2 was achived by<br>the 30th of<br>September 2014 as<br>per the composite<br>KPI system rating                                  |                                              | 3 N/A                | N/A                   | N/A                                        | Performance<br>management<br>report |
|                              |          |                                                                        |                                                                        |      | % overall compliance with PMS framework and policy               | 100% overall compliance<br>with PMS framework and<br>policy by the 30th of June<br>2015                                                                   | PMS framework and policy by the 30th of                                                                                        | 100% compliance<br>with PMS<br>framework and<br>policy by the 30th o<br>September 2014                                                   | f                                            | N/A                     | N/A                   | N/A                                        | Performance<br>management report | 100% compliance<br>with PMS framework<br>and policy by the 31st<br>of December 2014 |                                                                                                                                                          |                                              | 3 N/A                | N/A                   | N/A                                        | Performance<br>management<br>report |
|                              |          |                                                                        |                                                                        |      | % of Performance<br>Audit committee<br>resolution<br>implemented | 100% of Performance Audi<br>committee resolutions<br>implemented by the 30th<br>of June 2015                                                              | Audit committee resolutions implemented by the 30th of September                                                               | 100% of Performance Audit committee resolutions were implemented by the 30th of September 2014                                           | 3                                            | N/A                     | N/A                   | N/A                                        | Audit Committee<br>Mintues       | Audit committee resolutions implemented by the                                      | 100% of Performance Audit committee resolutions were implemented by the 30th of September 2014                                                           | 3                                            | B N/A                | N/A                   | N/A                                        | Audit<br>Committee<br>Mintues       |
|                              | A4       | Improve operational planning for Integrated Development Plan           | Implement the SDBIP                                                    |      |                                                                  | 1 Dept. strategic planning<br>session held by the 31st of<br>December 2014                                                                                |                                                                                                                                | N/A                                                                                                                                      | NOT APPLICABLE                               | N/A                     | N/A                   | N/A                                        | N/A                              | 1 Dept. strategic<br>planning session held<br>by the 31st of<br>December 2014       | N/A                                                                                                                                                      | NOT APPLICABLE                               | E N/A                | N/A                   | N/A                                        | N/A                                 |
|                              |          | Increase<br>institutional<br>capacity and<br>promote<br>transformation | Implementation of<br>the Organizational<br>Customer Service<br>Charter |      | the Organizational<br>Customer Service                           | 100% implementation of<br>the Organizational<br>Customer Service Charter<br>as per the Business Units<br>implementation plans by<br>the 30th of June 2015 | of the Organizational<br>Customer Service<br>Charter as per the<br>Business Units<br>implementation plans<br>30th of September | 100% implementation of the Organizational Customer Service Charter as per the Business Units implementation plans 30th of September 2014 | 3                                            | N/A                     | N/A                   | N/A                                        | Monthly report                   | Business Units implementation plans by the 31st of                                  | implementation of<br>the Organizational<br>Customer Service<br>Charter as per the<br>Business Units<br>implementation<br>plans 30th of<br>September 2014 | 3                                            | N/A                  | N/A                   | N/A                                        | Monthly report                      |

|                              |          |                                                                        |                                                     |      |                                                                                                     |                                                                                                                                                   |                                                                                   | PERFORM <i>A</i>                                                                                     | ANCE REPORTING                               | - QUARTERLY PROG         | GRESS 2014/2015 FINA  | NCIAL YEAR                                 |                            |                                                                                                                                            | PERFORMAN                                                                                            | NCE REPORTING - C                            | QUARTERLY PROGRE        | SS 2014/2015 FINAN    | CIAL YEAR                                  |                            |
|------------------------------|----------|------------------------------------------------------------------------|-----------------------------------------------------|------|-----------------------------------------------------------------------------------------------------|---------------------------------------------------------------------------------------------------------------------------------------------------|-----------------------------------------------------------------------------------|------------------------------------------------------------------------------------------------------|----------------------------------------------|--------------------------|-----------------------|--------------------------------------------|----------------------------|--------------------------------------------------------------------------------------------------------------------------------------------|------------------------------------------------------------------------------------------------------|----------------------------------------------|-------------------------|-----------------------|--------------------------------------------|----------------------------|
|                              |          |                                                                        |                                                     |      |                                                                                                     |                                                                                                                                                   |                                                                                   |                                                                                                      | QUARTERLY F                                  | PROGRESS 2014/201        | L5 FINANCIAL YEAR     |                                            |                            |                                                                                                                                            |                                                                                                      | QUARTERLY PRO                                | OGRESS 2014/2015        | FINANCIAL YEAR        |                                            |                            |
| SDBIP<br>REFERENCE<br>NUMBER | IDP LINK | STRATEGIC<br>OBJECTIVES                                                | PROJECTS                                            | WARD | KEY PERFORMANCE INDICATORS                                                                          | ANNUAL TARGET                                                                                                                                     | QUARTER 1 TARGET                                                                  | QUARTER 1<br>PROGRESS                                                                                | ACTUAL (1, 2, 3,<br>4, 5, Not<br>Applicable) | REASON FOR<br>DEVIATION  | CORRECTIVE<br>MEASURE | TIMEFRAME TO IMPLEMENT CORRECTIVE MEASURES | SOURCE DOCUMENT            | QUARTER 2 TARGET                                                                                                                           | QUARTER 2<br>PROGRESS TO DATI                                                                        | ACTUAL (1, 2, 3,<br>4, 5, Not<br>Applicable) | REASON FOR<br>DEVIATION | CORRECTIVE<br>MEASURE | TIMEFRAME TO IMPLEMENT CORRECTIVE MEASURES | SOURCE<br>DOCUMENT         |
|                              |          | Increase<br>institutional<br>capacity and<br>promote<br>transformation | Monitoring of Fraud & Corruption and Action Taken   |      | 100% Monitoring of fraud and corruption within Sub-Unit and relevant action taken against offenders | 100% Monitoring of fraud<br>and corruption within Sub-<br>Unit and relevant action<br>taken against offenders by<br>the 30th of June 2015         | fraud and corruption<br>within Sub-Unit and<br>relevant action taken              | 100% Monitoring of<br>fraud and<br>corruption within<br>Sub-Unit 30th of<br>September 2014           | 3                                            | N/A                      | N/A                   | N/A                                        | Monthly report             | •                                                                                                                                          |                                                                                                      | 3                                            | N/A                     | N/A                   | N/A                                        | Monthly report             |
|                              |          |                                                                        |                                                     |      | the IDP and SDBIP                                                                                   | 100% Compliance with the IDP and SDBIP requirements as per approved IDP Process Plan and SDBIP annual, quarterly and monthly requirements.        | the IDP and SDBIP requirements as per                                             | 100% Compliance with the IDP and SDBIP requirements as per approved IDP Process Plan.                |                                              | B N/A                    | N/A                   | N/A                                        | IDP Unit Monthly<br>report | 100% Compliance with the IDP and SDBIP requirements as per approved IDP Process Plan and SDBIP annual, quarterly and monthly requirements. | 100% Compliance with the IDP and SDBIP requirements as per approved IDP Process Plan.                |                                              | N/A                     | N/A                   | N/A                                        | IDP Unit<br>Monthly report |
|                              |          |                                                                        |                                                     |      | % of milestones<br>executed as per<br>approved SDBIP<br>Projects                                    | 100% of milestones<br>executed as per approved<br>SDBIP Projects by the 30th<br>of June 2015                                                      | approved SDBIP Projects by the 30th of                                            | 100% of milestones<br>executed as per<br>approved SDBIP<br>Projects by the 30th<br>of September 2014 | 3                                            | N/A                      | N/A                   | N/A                                        | Final SDBIP Report         | 100% of milestones<br>executed as per<br>approved SDBIP<br>Projects by the 31st<br>of December 2014                                        | 100% of milestones<br>executed as per<br>approved SDBIP<br>Projects by the 30th<br>of September 2014 |                                              | N/A                     | N/A                   | N/A                                        | Final SDBIP<br>Report      |
|                              |          |                                                                        |                                                     |      |                                                                                                     |                                                                                                                                                   |                                                                                   |                                                                                                      | NKPA 4: FINANC                               | I<br>CIAL VIABILITY & MA | <br>ANAGEMENT - 30%   |                                            |                            |                                                                                                                                            |                                                                                                      |                                              |                         |                       |                                            |                            |
|                              | D2       | Improve<br>expenditure<br>planning for Office<br>of the MM             | Implement expenditure controls for Office of the MM |      | Development Plan                                                                                    | 2 Integrated Development<br>Plan Unit procurement<br>plan reviews conducted by<br>the 31st of March 2015                                          | Development Plan Unit procurement plan reviews conducted by the 30th of September | plan reviews                                                                                         |                                              | N/A                      | N/A                   | N/A                                        | IDP Unit Monthly<br>report | / -                                                                                                                                        | N/A                                                                                                  | NOT APPLICABLE                               | N/A                     | N/A                   | N/A                                        | N/A                        |
|                              |          |                                                                        |                                                     |      | by Integrated<br>Development Plan                                                                   | 100% of goods and<br>services procured by<br>Integrated Development<br>Plan Unit according to the<br>procurement plan by the<br>30th of June 2015 | Unit according to the procurement plan by the 30th of September                   | Integrated Development Plan Unit according to the procurement                                        |                                              | N/A                      | N/A                   | N/A                                        | IDP Unit Monthly<br>report | 100% of goods and services procured by Integrated Development Plan Unit according to the procurement plan by the 31st of December 2014     | services procured by Integrated Development Plan Unit according to the procurement                   |                                              | N/A                     | N/A                   | N/A                                        | IDP Unit<br>Monthly report |