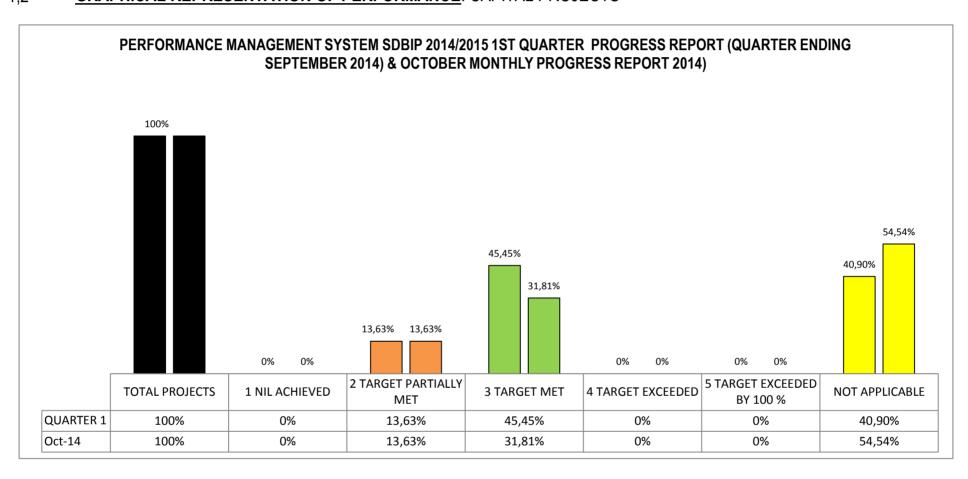

| N/A                     | N/A                   | N/A                                        | SMC Resolutions    |

# PERFORMANCE MANAGEMENT SYSTEM UNIT SDBIP 2014/2015 1ST QUARTER PROGRESS REPORT (QUARTER ENDING SEPTEMBER 2014) & OCTOBER MONTHLY PROGRESS REPORT 2014

| TOTAL PROJECTS             |     |
|----------------------------|-----|
| 1 NIL ACHIEVED             |     |
| 2 TARGET PARTIALLY MET     |     |
| 3 TARGET MET               | KEY |
| 4 TARGET EXCEEDED          |     |
| 5 TARGET EXCEEDED BY 100 % |     |
| NOT APPLICABLE             |     |

#### 1 PERFORMANCE MANAGEMENT SYSTEM UNIT OVERVIEW

| 1,1   | TOTAL PROJECTS:    | 22 |
|-------|--------------------|----|
| 1.1.1 | OPERATING PROJECTS | 22 |
| 1.1.2 | CAPITAL PROJECTS   | 0  |



|                    |          |                                                     |                                                |           |                                                                                                |                                                                     |                                                                                                             | PERFORMANC                                                                                 | E REPORTING - QU                             | ARTERLY PROGRES                                                                                                                                                                      | SS 2014/2015 FINA     | NCIAL YEAR