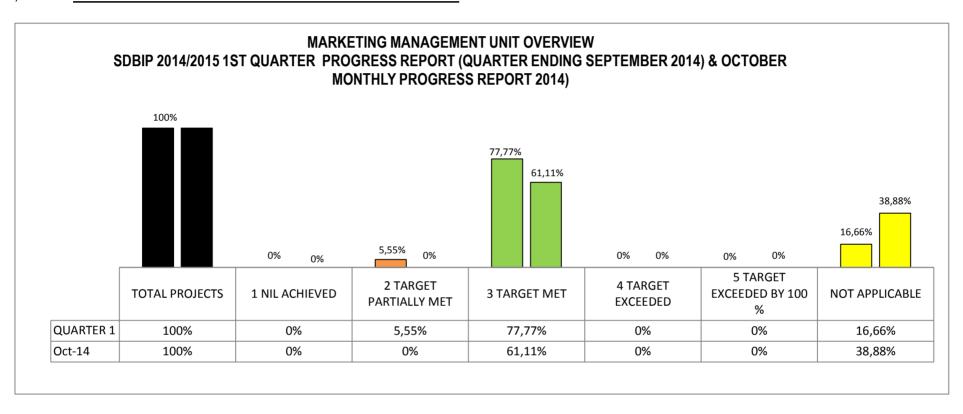

| N/A                                        | Attandance<br>Registers |

#### MARKETING MANAGEMENT UNIT OVERVIEW

## SDBIP 2014/2015 1ST QUARTER PROGRESS REPORT (QUARTER ENDING SEPTEMBER 2014) & OCTOBER MONTHLY PROGRESS REPORT 2014

| _                          |     |
|----------------------------|-----|
| TOTAL PROJECTS             |     |
| 1 NIL ACHIEVED             |     |
| 2 TARGET PARTIALLY MET     |     |
| 3 TARGET MET               | KEY |
| 4 TARGET EXCEEDED          |     |
| 5 TARGET EXCEEDED BY 100 % |     |
| NOT APPLICABLE             |     |

#### 1 MARKETING MANAGEMENT UNIT OVERVIEW

| 1,1   | TOTAL PROJECTS:           | 18 |
|-------|---------------------------|----|
| 1.1.1 | <u>OPERATING PROJECTS</u> | 18 |
| 1.1.2 | CAPITAL PROJECTS          | 0  |



|                    |          |                                                                        |                                                                                      |      |                                                                                                     |                                                                                                                                                              |                                                                                                            |                                                                                                                                               | PORTING - QUARTER                      |                |            | ICIAL YEAR