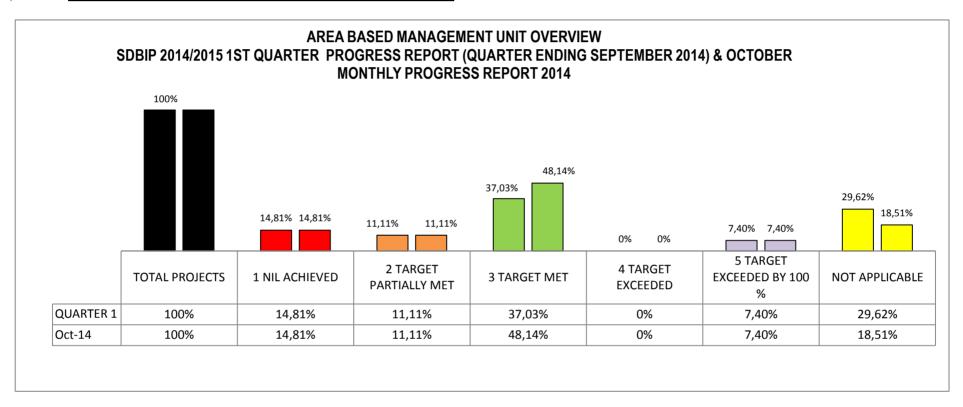

#### 1 OFFICE OF THE MAYOR OVERVIEW

| 1,1   | TOTAL PROJECTS:    | 19 |
|-------|--------------------|----|
| 1.1.1 | OPERATING PROJECTS | 19 |
| 1.1.2 | CAPITAL PROJECTS   | 0  |

|                            |          |                                                            |                                                                           |      |                                                                                                 |                                                                                                                                       |                                                                                                                                        | PERFORM                                                                                                                                    | ANCE REPORTING -                       | QUARTERLY PROG                                                        | RESS 2014/2015 FIN    | ANCIAL YEAR                                |                       |                                                                                                                                                                     | PERFORMA                                                                                                                                   | NCE REPORTING - 0                            | QUARTERLY PROGRESS                                           | 2014/2015 FINANCIAL   | LYEAR                                      |                       |
|----------------------------|----------|------------------------------------------------------------|---------------------------------------------------------------------------|------|-------------------------------------------------------------------------------------------------|---------------------------------------------------------------------------------------------------------------------------------------|----------------------------------------------------------------------------------------------------------------------------------------|--------------------------------------------------------------------------------------------------------------------------------------------|----------------------------------------|-----------------------------------------------------------------------|-----------------------|--------------------------------------------|-----------------------|---------------------------------------------------------------------------------------------------------------------------------------------------------------------|--------------------------------------------------------------------------------------------------------------------------------------------|----------------------------------------------|--------------------------------------------------------------|-----------------------|--------------------------------------------|-----------------------|
| CDDID                      |          |                                                            |                                                                           |      | WEW                                                                                             |                                                                                                                                       |                                                                                                                                        |                                                                                                                                            | QUARTERLY PR                           | OGRESS 2014/201                                                       | 5 FINANCIAL YEAR      |                                            |                       |                                                                                                                                                                     |                                                                                                                                            | QUARTERLY PRO                                | OGRESS 2014/2015 FIN                                         | ANCIAL YEAR           |                                            |                       |
| SDBIP<br>FERENCE<br>IUMBER | IDP LINK | STRATEGIC<br>OBJECTIVES                                    | PROJECTS                                                                  | WARD | KEY PERFORMANCE INDICATORS                                                                      | ANNUAL TARGET                                                                                                                         | QUARTER 1 TARGET                                                                                                                       | QUARTER 1<br>PROGRESS                                                                                                                      | ACTUAL (1, 2, 3, 4, 5, Not Applicable) | REASON FOR<br>DEVIATION                                               | CORRECTIVE<br>MEASURE | TIMEFRAME TO IMPLEMENT CORRECTIVE MEASURES | SOURCE<br>DOCUMENT    | QUARTER 2 TARGET                                                                                                                                                    | QUARTER 2<br>PROGRESS TO DATE                                                                                                              | ACTUAL (1, 2, 3,<br>4, 5, Not<br>Applicable) | REASON FOR<br>DEVIATION                                      | CORRECTIVE<br>MEASURE | TIMEFRAME TO IMPLEMENT CORRECTIVE MEASURES | SOURCE<br>DOCUMEN     |
|                            |          |                                                            |                                                                           |      |                                                                                                 |                                                                                                                                       |                                                                                                                                        | NKPA 1                                                                                                                                     | : MUNICIPAL TRANS                      | FORMATION AND                                                         | ORGANISATION DE       | VELOPMENT - 40%                            |                       |                                                                                                                                                                     |                                                                                                                                            |                                              |                                                              |                       | <u> </u>                                   |                       |
| A                          | A3       | Increase performance<br>and efficiency levels              | Implement the performance management framework                            |      | the Mayor<br>performance<br>rating (1-5) as<br>per the                                          | The Office of the Mayor to achieve a 3 for overall performance rating by the 30th of June 2015 as per the composite KPI system rating | Mayor to achieve a 2 for performance rating by the 30th of September 2014 as per the composite                                         | The Office of the<br>Mayor to achieve<br>a 2 for<br>performance<br>rating as per the<br>composite KPI<br>system rating                     |                                        | N/A                                                                   | N/A                   | N/A                                        | SDBIP Report          | to achieve a 2 for performance rating by the 31st of December 2014 as per the                                                                                       | The Office of the<br>Mayor to achieve a 2<br>for performance<br>rating as per the<br>composite KPI system<br>rating                        |                                              | N/A                                                          | N/A                   | N/A                                        | SDBIP Report          |
|                            |          |                                                            |                                                                           |      | compliance with PMS framework                                                                   | 100% overall compliance with PMS framework and policy by the 30th of June 2015                                                        |                                                                                                                                        | 100% compliance<br>with PMS<br>framework and<br>policy                                                                                     | 3                                      | N/A                                                                   | N/A                   | N/A                                        | CBU Monthly<br>Report | PMS framework and                                                                                                                                                   | 100% compliance<br>with PMS framework<br>and policy                                                                                        | 3                                            | N/A                                                          | N/A                   | N/A                                        | CBU Monthly<br>Report |
|                            |          |                                                            |                                                                           |      | Performance<br>Audit committee<br>resolution                                                    | Audit committee resolutions                                                                                                           | 100% of Performance<br>Audit committee<br>resolutions<br>implemented by the<br>30th of September<br>2014                               |                                                                                                                                            | NOT APPLICABLE                         | N/A                                                                   | N/A                   | N/A                                        | N/A                   | 100% of Performance<br>Audit committee<br>resolutions implemented<br>by the 31st of December<br>2014                                                                | N/A                                                                                                                                        | NOT APPLICABLE                               | N/A                                                          | N/A                   | N/A                                        | N/A                   |
| A                          | Α4       | Improve operational planning for Office of the MM          |                                                                           |      | planning session                                                                                | planning session held                                                                                                                 | -                                                                                                                                      | N/A                                                                                                                                        | NOT APPLICABLE                         | N/A                                                                   | N/A                   | N/A                                        | N/A                   | 1 Dept. strategic<br>planning session held by<br>the 31st of December<br>2014                                                                                       | No strategic planning<br>held as yet                                                                                                       | NOT APPLICABLE                               | N/A                                                          | N/A                   | N/A                                        | N/A                   |
|                            |          |                                                            |                                                                           |      | with the IDP and SDBIP submissions as per approved IDP Process Plan and SDBIP annual, quarterly | SDBIP requirements<br>as per approved IDP<br>Process Plan and                                                                         | SDBIP requirements                                                                                                                     | 100% Compliance with the IDP and SDBIP requirements as per approved IDP Process Plan and SDBIP annual, quarterly and monthly requirements. |                                        | N/A                                                                   | N/A                   | N/A                                        | CBU Monthly<br>Report | the IDP and SDBIP requirements as per approved IDP Process Plan and SDBIP annual, quarterly and monthly                                                             | 100% Compliance with the IDP and SDBIP requirements as per approved IDP Process Plan and SDBIP annual, quarterly and monthly requirements. | 3                                            | N/A                                                          | N/A                   | N/A                                        | CBU Monthl<br>Report  |
|                            |          |                                                            |                                                                           |      | executed as per<br>approved SDBIP<br>Projects                                                   |                                                                                                                                       | executed as per                                                                                                                        | 80% of milestone<br>executed as per<br>approved SDBIP<br>Projects                                                                          |                                        | Some target in<br>the SDBIP still<br>reflect as not<br>being achieved | N/A                   | N/A                                        | N/A                   |                                                                                                                                                                     |                                                                                                                                            |                                              | Some target in the SDBIP still reflect as not being achieved | N/A                   | N/A                                        | N/A                   |
|                            |          | Increase institutional capacity and promote transformation | Implementation<br>of the<br>Organizational<br>Customer Service<br>Charter |      | implementation of the Organizational Customer Service Charter as per the Business Units         | implementation plans<br>by the 30th of June                                                                                           | implementation of<br>the Organizational<br>Customer Service<br>Charter as per the<br>Business Units<br>implementation<br>plans 30th of | N/A                                                                                                                                        |                                        | No target for the<br>Office of the<br>Mayor                           | N/A                   | N/A                                        | N/A                   | 100% implementation of<br>the Organizational<br>Customer Service<br>Charter as per the<br>Business Units<br>implementation plans<br>by the 31st of December<br>2014 | N/A                                                                                                                                        | NOT APPLICABLE                               | N/A                                                          | N/A                   | N/A                                        | N/A                   |
|                            |          | Increase institutional capacity and promote transformation | _                                                                         |      | of fraud and<br>corruption within<br>Sub-Unit and<br>relevant action                            | 100% Monitoring of<br>fraud and corruption<br>within Sub-Unit and<br>relevant action taken                                            | fraud and corruption<br>within Sub-Unit and<br>relevant action taken<br>against offenders by                                           | corruption within<br>Sub-Unit and                                                                                                          |                                        | No case of fraud<br>and corruption<br>were noted                      | N/A                   | N/A                                        | N/A                   | 100% Monitoring of fraud and corruption within Sub-Unit and relevant action taken against offenders by the 31st of December 2014                                    | N/A                                                                                                                                        | NOT APPLICABLE                               | N/A                                                          | N/A                   | N/A                                        | N/A                   |

|                              |          |                                                        |                                                                  |      |                                                                               |                                                                                                          |                                                       | PERFORM                                                        | IANCE REPORTING -                      | QUARTERLY PROG                                                                           | RESS 2014/2015 FIN    | ANCIAL YEAR                                |                       |                                                                               | PERFORMA                                                                    | NCE REPORTING -                              | QUARTERLY PROGRESS 2                                                                                 | 2014/2015 FINANCIA    | L YEAR                                     |                                                            |
|------------------------------|----------|--------------------------------------------------------|------------------------------------------------------------------|------|-------------------------------------------------------------------------------|----------------------------------------------------------------------------------------------------------|-------------------------------------------------------|----------------------------------------------------------------|----------------------------------------|------------------------------------------------------------------------------------------|-----------------------|--------------------------------------------|-----------------------|-------------------------------------------------------------------------------|-----------------------------------------------------------------------------|----------------------------------------------|------------------------------------------------------------------------------------------------------|-----------------------|--------------------------------------------|------------------------------------------------------------|
|                              |          |                                                        |                                                                  |      |                                                                               |                                                                                                          |                                                       | _                                                              | QUARTERLY PR                           | ROGRESS 2014/201                                                                         | 5 FINANCIAL YEAR      |                                            | _                     |                                                                               | _                                                                           | QUARTERLY PR                                 | ROGRESS 2014/2015 FINA                                                                               | NCIAL YEAR            |                                            |                                                            |
| SDBIP<br>REFERENCE<br>NUMBER | IDP LINK | STRATEGIC<br>OBJECTIVES                                | PROJECTS                                                         | WARD | PERFORMANCE<br>INDICATORS                                                     | ANNUAL TARGET                                                                                            | QUARTER 1 TARGET                                      | QUARTER 1<br>PROGRESS                                          | ACTUAL (1, 2, 3, 4, 5, Not Applicable) |                                                                                          | CORRECTIVE<br>MEASURE | TIMEFRAME TO IMPLEMENT CORRECTIVE MEASURES | SOURCE<br>DOCUMENT    | QUARTER 2 TARGET                                                              | QUARTER 2<br>PROGRESS TO DATE                                               | ACTUAL (1, 2, 3,<br>4, 5, Not<br>Applicable) | REASON FOR<br>DEVIATION                                                                              | CORRECTIVE<br>MEASURE | TIMEFRAME TO IMPLEMENT CORRECTIVE MEASURES | SOURCE<br>DOCUMENT                                         |
|                              |          |                                                        |                                                                  |      |                                                                               |                                                                                                          |                                                       |                                                                | NKP/                                   | A 2: BASIC SERVICE                                                                       | DELIVERY - 20%        |                                            |                       |                                                                               |                                                                             |                                              |                                                                                                      |                       |                                            |                                                            |
| E                            | B3       | Improve provision of<br>Social Development<br>Services | Develop and<br>implement<br>Mayoral Special<br>Projects Calendar |      | Number of<br>Mayoral special<br>projects co-<br>ordinated                     | 33 Mayoral special<br>projects co-ordinated<br>by the 30th of June<br>2015                               | projects co-ordinated                                 | 7 Mayoral Specia<br>Projects<br>coordinated                    | 2                                      | Heritage Program was postponed to June 2015& No Women Cllrs attended Women's Parliament. | N/A                   | N/A                                        | CBU Monthly<br>Report | 9 Mayoral special<br>projects co-ordinated by<br>the 31st of December<br>2014 | 7 Mayoral Special<br>Projects coordinated                                   | 2                                            | Heritage Program was<br>postponed to June<br>2015& No Women<br>Cllrs attended<br>Women's Parliament. | N/A                   | N/A                                        | CBU Monthly<br>Report                                      |
|                              |          |                                                        |                                                                  |      | Number of<br>people<br>benefitting from<br>Mayoral special<br>projects        | 4000 people<br>benefitting from<br>Mayoral special<br>projects by the 30th<br>of June 2015               | Mayoral special                                       | 1400 people<br>benefitting from<br>Mayoral special<br>projects | 3                                      | Men's summit<br>had 1400, Special<br>Olympics had +-<br>800                              | N/A                   | N/A                                        | CBU Monthly<br>Report | -                                                                             | 1400 people<br>benefitting from<br>Mayoral special<br>projects              | 3                                            | Men's summit had<br>1400, Special Olympics<br>had +-800                                              | N/A                   | N/A                                        | CBU Monthly<br>Report                                      |
|                              |          |                                                        |                                                                  |      |                                                                               | 100% Mayoral Special projects calendar implemented according to plan by the 30th of June 2015            | calendar implemented according to plan by the 30th of | Special project<br>calendar<br>implemented                     | s                                      | B N/A                                                                                    | N/A                   | N/A                                        | CBU Monthly<br>Report | <del>-</del>                                                                  | 100% Mayoral Special projects calendar implemented according to plan        |                                              | 3 N/A                                                                                                | N/A                   | N/A                                        | CBU Monthly<br>Report                                      |
|                              |          |                                                        |                                                                  |      |                                                                               |                                                                                                          | September 2014                                        |                                                                | NKPA 4: FIN                            | <br> ANCIAL VIABILITY 8                                                                  | <br>& MANAGEMENT - 2  | 0%                                         |                       |                                                                               |                                                                             |                                              |                                                                                                      |                       |                                            |                                                            |
| C                            | D2       | Improve expenditure planning for Office of the MM      |                                                                  |      | Number of Office<br>of the Mayor<br>procurement<br>plan reviews<br>conducted  | 2 Office of the Mayor<br>procurement plan<br>reviews conducted by<br>the 31st of March<br>2015           | procurement plan                                      | N/A                                                            | NOT APPLICABLE                         | N/A                                                                                      | N/A                   | N/A                                        | N/A                   | -                                                                             | N/A                                                                         | NOT APPLICABLE                               | N/A                                                                                                  | N/A                   | N/A                                        | N/A                                                        |
|                              |          |                                                        |                                                                  |      | procured by<br>Office of the<br>Mayor Services                                | services procured by<br>Office of the Mayor<br>according to the                                          | procurement plan by                                   | requiring<br>procurement<br>have been                          | 3                                      | B N/A                                                                                    | N/A                   | N/A                                        | N/A                   | Office of the Mayor                                                           | Some goods & services will be procured by Events Management company         | 2                                            | By 31 December 2014                                                                                  | N/A                   | N/A                                        | Nov & Dec 2014<br>programs on the<br>Approved<br>Calendar. |
|                              |          |                                                        |                                                                  |      |                                                                               | O deviations from<br>SCM policy motivated<br>by Office of the<br>Mayor by the 30th of<br>June 2015       | motivated by Office                                   | N/A                                                            | 1                                      | L N/A                                                                                    | N/A                   | N/A                                        | N/A                   | Office of the Mayor by                                                        | O deviations from<br>SCM policy motivated<br>by Office of the<br>Mayor      | 3                                            | 3 N/A                                                                                                | N/A                   | N/A                                        | Deviation Rep                                              |
| [                            | D3       | Improve budgeting and reporting for Office of the MM   | Comply with the budgeting process plan accordingly               |      | % Office of the<br>Mayor budget<br>inputs conducted<br>before the             | 2 Office of the Mayor<br>budget inputs<br>I conducted before the<br>deadline by the 30th<br>of June 2015 | -                                                     | N/A                                                            | NOT APPLICABLE                         | N/A                                                                                      | N/A                   | N/A                                        | N/A                   | -                                                                             | N/A                                                                         | NOT APPLICABLE                               | N/A                                                                                                  | N/A                   | N/A                                        | N/A                                                        |
|                              |          |                                                        |                                                                  |      | Mayor budget actually spent vs.                                               | e 100% of Office of the<br>Mayor budget<br>actually spent vs.<br>Projected by the 30th<br>of June 2015   | Mayor budget actually spent vs.                       |                                                                | 3                                      | B N/A                                                                                    | N/A                   | N/A                                        | N/A                   | Mayor budget actually                                                         | programs with<br>budget allocation are<br>in progress for Nov &<br>Dec 2014 |                                              | 2 N/A                                                                                                | N/A                   | N/A                                        | CBU Monthly<br>Report                                      |
|                              |          |                                                        |                                                                  |      | Number of Office<br>of the Mayor<br>SDBIP reviews<br>and updates<br>conducted | updates conducted by the 30th of June 2015                                                               | Mayor SDBIP reviews and updates                       | N/A                                                            | NOT APPLICABLE                         | No reviews<br>conducted<br>because of the<br>migration to<br>electronic PMS<br>System    | N/A                   | N/A                                        | N/A                   | SDBIP reviews and                                                             | 2 Office of the Mayor<br>SDBIP reviews and<br>updates conducted             | 3                                            | 3 N/A                                                                                                | N/A                   | N/A                                        | SDBIP Report                                               |