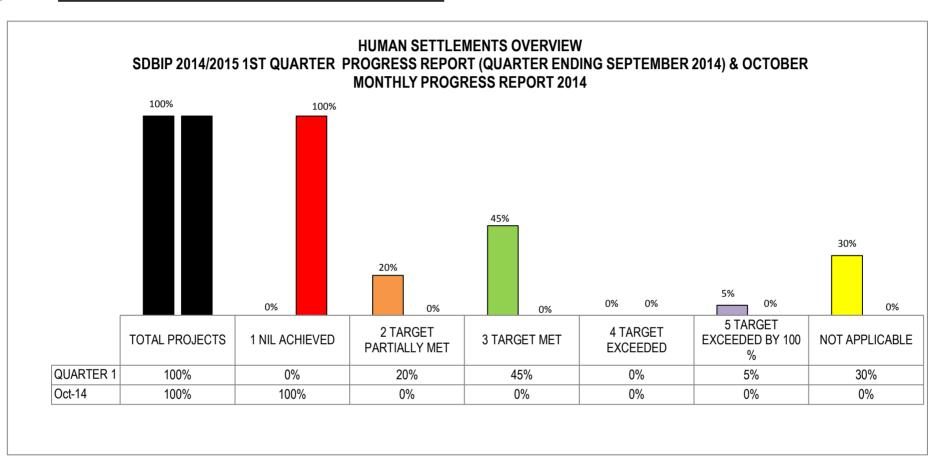

#### 1 AREA BASED MANAGEMENT UNIT OVERVIEW

| 1,1   | TOTAL PROJECTS:    | 27 |
|-------|--------------------|----|
| 1.1.1 | OPERATING PROJECTS | 27 |
| 1.1.2 | CAPITAL PROJECTS   | 0  |

|                              |          |                                                                        |                                                                        |      |                                                                                                                                        |                                                                                                           |                                                                                                                                                                   | PERFOR                                                                                                                                          | MANCE REPORTING -                      | QUARTERLY PROC                                                   | GRESS 2014/2015 FINAN                                                    | ICIAL YEAR                                 |                               |                                                                                                                                           | PERFORMANCE REPORTING - QUARTERLY PROGRESS 2014/2015 FINANCIAL YEAR                                                                               |                                        |                         |                                                        |                                            |                    |  |  |
|------------------------------|----------|------------------------------------------------------------------------|------------------------------------------------------------------------|------|----------------------------------------------------------------------------------------------------------------------------------------|-----------------------------------------------------------------------------------------------------------|-------------------------------------------------------------------------------------------------------------------------------------------------------------------|-------------------------------------------------------------------------------------------------------------------------------------------------|----------------------------------------|------------------------------------------------------------------|--------------------------------------------------------------------------|--------------------------------------------|-------------------------------|-------------------------------------------------------------------------------------------------------------------------------------------|---------------------------------------------------------------------------------------------------------------------------------------------------|----------------------------------------|-------------------------|--------------------------------------------------------|--------------------------------------------|--------------------|--|--|
|                              |          |                                                                        |                                                                        |      |                                                                                                                                        |                                                                                                           | QUARTERLY PROGRESS 2014/2015 FINANCIAL YEAR                                                                                                                       |                                                                                                                                                 |                                        |                                                                  |                                                                          |                                            |                               |                                                                                                                                           | QUARTERLY PROGRESS 2014/2015 FINANCIAL YEAR                                                                                                       |                                        |                         |                                                        |                                            |                    |  |  |
| SDBIP<br>REFERENCE<br>NUMBER | IDP LINK | STRATEGIC<br>OBJECTIVES                                                | PROJECTS                                                               | WARD | KEY PERFORMANCE<br>INDICATORS                                                                                                          | ANNUAL TARGET                                                                                             | QUARTER 1 TARGET                                                                                                                                                  | QUARTER 1<br>PROGRESS                                                                                                                           | ACTUAL (1, 2, 3, 4, 5, Not Applicable) | REASON FOR<br>DEVIATION                                          | CORRECTIVE<br>MEASURE                                                    | TIMEFRAME TO IMPLEMENT CORRECTIVE MEASURES | SOURCE<br>DOCUMENT            | QUARTER 2<br>TARGET                                                                                                                       | QUARTER 2<br>PROGRESS TO DATE                                                                                                                     | ACTUAL (1, 2, 3, 4, 5, Not Applicable) | REASON FOR<br>DEVIATION | CORRECTIVE<br>MEASURE                                  | TIMEFRAME TO IMPLEMENT CORRECTIVE MEASURES | SOURCE<br>DOCUMENT |  |  |
|                              |          |                                                                        |                                                                        |      |                                                                                                                                        |                                                                                                           |                                                                                                                                                                   | NKPA 1:                                                                                                                                         | MUNICIPAL TRANSFO                      | RMATION AND O                                                    | RGANISATION DEVELOR                                                      | PMENT - 40%                                |                               |                                                                                                                                           |                                                                                                                                                   |                                        |                         |                                                        |                                            |                    |  |  |
| CS1.1                        | A3       | Increase<br>community<br>services<br>efficiency                        | Comply to the PMS framework and execute all work plans for COMM Serv.  |      | Overall Area Based Management performance rating (1-5) as per the composite KPI system rating.                                         | achieve a 3 for overall<br>performance rating by<br>the 30th of June 2015                                 | Management unit to achieve a 2 for overall performance rating by the 30th of September 2014 as per the composite KPI system                                       | The Area Based<br>Management unit<br>to achieved a 2 for<br>overall performance                                                                 | 3                                      | N/A                                                              | N/A                                                                      | N/A                                        | N/A                           | Management unit<br>to achieve a 2 for<br>overall<br>performance rating<br>by the 31st of<br>December 2014 as                              | The Area Based Management unit to achieved a 2 for overall performance rating by the 31st of December 2014 as per the composite KPI system rating | 3                                      | N/A                     | N/A                                                    | N/A                                        | N/A                |  |  |
| CS1.2                        |          |                                                                        |                                                                        |      | % Area Based Management compliance with PMS framework and policy                                                                       | compliance with PMS                                                                                       | framework and policy by the 30th of                                                                                                                               |                                                                                                                                                 | 3                                      | N/A                                                              | N/A                                                                      | N/A                                        | N/A                           | 100% Area Based<br>Management<br>compliance with<br>PMS framework<br>and policy by the<br>31st of December<br>2014                        | 100% Area Based<br>Management<br>compliance with<br>PMS framework and<br>policy by the 30th of<br>September 2014                                  | 3                                      | N/A                     | N/A                                                    | N/A                                        | N/A                |  |  |
| CS1.3                        |          |                                                                        |                                                                        |      | % of people rating Area<br>Based Management<br>efficiency good on the<br>consumer survey                                               | Area Based Management efficiency good on the consumer survey by                                           | 50% of people rating<br>Area Based<br>Management<br>efficiency good on the<br>consumer survey by<br>the 30th of September<br>2014                                 |                                                                                                                                                 |                                        |                                                                  |                                                                          |                                            |                               | 60% of people rating Area Based Management efficiency good on the consumer survey by the 31st of December 2014                            |                                                                                                                                                   |                                        |                         |                                                        |                                            |                    |  |  |
| CS1.4                        | A1       | Improve<br>Community<br>services<br>processes and<br>systems           | Map and Re-<br>engineer<br>Departmental<br>Processes                   |      | Average turnaround time (in days) taken to respond to community issues                                                                 | turnaround time taken<br>to respond to                                                                    | turnaround time taken<br>to respond to<br>community issues by                                                                                                     | 1-3 days to respond to community issues                                                                                                         |                                        | n/a                                                              | n/a                                                                      | n/a                                        | Complaints file               | 30 days Average turnaround time taken to respond to community issues by the 31st of December 2014                                         | 1-3 days to respond<br>to community issues                                                                                                        |                                        | N/A                     | N/A                                                    | N/A                                        | Complaints file    |  |  |
| CS1.5                        |          |                                                                        |                                                                        |      | Number of Area Based<br>Management processes<br>mapped and re-<br>engineered                                                           | 2 Area Based Management processes mapped and re-engineered by the 30th of June 2015                       | -<br><u>1</u>                                                                                                                                                     | n/a                                                                                                                                             | NOT APPLICABLE                         | N/A                                                              | N/A                                                                      | N/A                                        | N/A                           | -                                                                                                                                         | n/a                                                                                                                                               | NOT APPLICABLE                         | N/A                     | N/A                                                    | N/A                                        | n/a                |  |  |
| CS1.6                        | A4       | Improve<br>planning for<br>Provision of<br>Community<br>Service        | Implement the SDBIP                                                    |      | Number of Dept. strategic planning session held                                                                                        | 2 Dept. strategic<br>planning session held<br>by the 30th of June<br>2015                                 | -                                                                                                                                                                 | n/a                                                                                                                                             | NOT APPLICABLE                         | N/A                                                              | N/A                                                                      | N/A                                        | N/A                           |                                                                                                                                           | 1 Strategic Planning done                                                                                                                         | 3                                      | N/A                     | N/A                                                    | N/A                                        | N/A                |  |  |
| CS1.7                        |          |                                                                        |                                                                        |      | % Compliance with the IDP and SDBIP submissions as per approved IDP Process Plan and SDBIP annual, quarterly and monthly requirements. | the IDP and SDBIP<br>requirements as per<br>approved IDP Process<br>Plan and SDBIP                        | n 100% Compliance with<br>the IDP and SDBIP<br>requirements as per<br>approved IDP Process<br>Plan and SDBIP<br>annual, quarterly and<br>monthly<br>requirements. |                                                                                                                                                 | NOT APPLICABLE                         | There was no PMS in place, Municipality was undergoing training. | PMS will be implemented in 2nd quarter. IDP will be done in 2nd quarter. | 2nd quarter                                | n/a                           | with the IDP and SDBIP                                                                                                                    | IDP will be done in<br>December 2014.<br>SDBIP has been<br>done.                                                                                  |                                        | in December 2014        | IDP will be done in<br>December by the<br>Municipality | n/a                                        | n/a                |  |  |
|                              |          | Increase<br>institutional<br>capacity and<br>promote<br>transformation | Implementation of<br>the Organizational<br>Customer Service<br>Charter |      | the Organizational<br>Customer Service Charter                                                                                         | of the Organizational<br>Customer Service<br>Charter as per the<br>Business Units<br>implementation plans | Customer Service Charter as per the Business Units implementation plans by the 30th of September 2014                                                             | 100% implementation of the Organizational Customer Service Charter as per the Business Units implementation plans by the 30th of September 2014 |                                        | ABM was busy with infrastructure setting.                        | All the complaints/suggestion boxes to be put in 5 ABM areas.            | Implementing in next<br>quarter            | photos of boxes<br>displayed. | implementation of the Organizational Customer Service Charter as per the Business Units implementation plans by the 31st of December 2014 | Suggestion/complain<br>ts boxes are<br>displayed in 5 areas                                                                                       | 3                                      | N/A                     | N/A                                                    | N/A                                        | File for photos    |  |  |

|                              |          |                                                                                 |                                                         |      |                                                                                                         |                                                                                                   |                                                                                                                                  | PERFOR                                                                                                                           | RMANCE REPORTING -                     | QUARTERLY PROG          | GRESS 2014/2015 FINA  | NCIAL YEAR                                 |                    |                                                                                                                                 | PERFO                                                                                                                             | RMANCE REPORTING    | 6 - QUARTERLY PRO | GRESS 2014/2015 FINA                                 | ANCIAL YEAR                                |                    |  |
|------------------------------|----------|---------------------------------------------------------------------------------|---------------------------------------------------------|------|---------------------------------------------------------------------------------------------------------|---------------------------------------------------------------------------------------------------|----------------------------------------------------------------------------------------------------------------------------------|----------------------------------------------------------------------------------------------------------------------------------|----------------------------------------|-------------------------|-----------------------|--------------------------------------------|--------------------|---------------------------------------------------------------------------------------------------------------------------------|-----------------------------------------------------------------------------------------------------------------------------------|---------------------|-------------------|------------------------------------------------------|--------------------------------------------|--------------------|--|
|                              |          | STRATEGIC<br>OBJECTIVES                                                         |                                                         |      |                                                                                                         |                                                                                                   | QUARTERLY PROGRESS 2014/2015 FINANCIAL YEAR                                                                                      |                                                                                                                                  |                                        |                         |                       |                                            |                    | QUARTERLY PROGRESS 2014/2015 FINANCIAL YEAR                                                                                     |                                                                                                                                   |                     |                   |                                                      |                                            |                    |  |
| SDBIP<br>REFERENCE<br>NUMBER | IDP LINK |                                                                                 | PROJECTS                                                | WARD | KEY PERFORMANCE<br>INDICATORS                                                                           | ANNUAL TARGET                                                                                     | QUARTER 1 TARGET                                                                                                                 | QUARTER 1<br>PROGRESS                                                                                                            | ACTUAL (1, 2, 3, 4, 5, Not Applicable) | REASON FOR<br>DEVIATION | CORRECTIVE<br>MEASURE | TIMEFRAME TO IMPLEMENT CORRECTIVE MEASURES | SOURCE<br>DOCUMENT | QUARTER 2<br>TARGET                                                                                                             | QUARTER 2<br>PROGRESS TO DATE                                                                                                     | ACTUAL (1, 2, 3, 4, |                   | CORRECTIVE<br>MEASURE                                | TIMEFRAME TO IMPLEMENT CORRECTIVE MEASURES | SOURCE<br>DOCUMENT |  |
|                              |          | Increase<br>institutional<br>capacity and<br>promote<br>transformation          | Monitoring of Fraud<br>& Corruption and<br>Action Taken |      | 100% Monitoring of fraud and corruption within Sub-<br>Unit and relevant action taken against offenders | fraud and corruption<br>within Sub-Unit and<br>relevant action taken<br>against offenders by      | fraud and corruption within Sub-Unit and relevant action taken against offenders by                                              | 100% Monitoring of fraud and corruptio within Sub-Unit and relevant action taken against offenders by the 30th of September 2014 | n                                      | N/A                     | N/A                   | N/A                                        | N/A                | of fraud and<br>corruption within<br>Sub-Unit and<br>relevant action<br>taken against                                           | 100% Monitoring of fraud and corruption within Sub-Unit and relevant action taken against offenders by the 30th of September 2014 |                     | N/A               | N/A                                                  | N/A                                        | n/a                |  |
| CS1.8                        | A4       | Improve planning for Provision of Community Service                             | Implement the SDBIP                                     |      | % of milestones executed as per approved SDBIP Projects                                                 | executed as per approved SDBIP                                                                    | executed as per                                                                                                                  | All projects were executed according SDBIP                                                                                       | 3                                      | N/A                     | N/A                   | N/A                                        | N/A                | 100% of milestones executed as per approved SDBIP Projects by the 31st of December 2014                                         | 100% of milestones<br>executed as per<br>approved SDBIP<br>Projects by the 31st<br>of December 2014                               | 3                   | N/A               | N/A                                                  | N/A                                        | n/a                |  |
|                              |          |                                                                                 |                                                         |      |                                                                                                         |                                                                                                   |                                                                                                                                  |                                                                                                                                  | NKPA 2                                 | : BASIC SERVICE DI      | ELIVERY - 20%         |                                            |                    |                                                                                                                                 |                                                                                                                                   |                     |                   |                                                      |                                            |                    |  |
| CS2.12                       | B1       |                                                                                 | Conduct IDP/Budget<br>needs Surveys                     |      | Number of IDP/Budget<br>needs Izimbizo Surveys<br>conducted per Zone                                    | 5 IDP/Budget needs<br>Izimbizo Surveys<br>conducted per Zone<br>by the 31st of<br>December 2014   | -                                                                                                                                | n/a                                                                                                                              | NOT APPLICABLE                         | N/A                     | N/A                   | N/A                                        | N/A                |                                                                                                                                 | IDP will be done in<br>December 2014.                                                                                             | NOT APPLICABLE      | N/A               | N/A                                                  | N/A                                        | N/A                |  |
|                              |          |                                                                                 |                                                         |      |                                                                                                         |                                                                                                   |                                                                                                                                  |                                                                                                                                  | NKPA 3: LO                             | CAL ECONOMIC DE         | VELOPMENT - 10%       |                                            |                    |                                                                                                                                 |                                                                                                                                   |                     |                   |                                                      |                                            |                    |  |
| CS:3.1                       | C1       | Promote the use Community Based Planning to produce ward plans for IDP & Budget | Implementation of<br>Community Based<br>Planning        |      | Number of ward based plans developed per ward                                                           | 5 ward based plan<br>developed for 5 wards<br>by the 31st of March<br>2015                        | by the 30th of                                                                                                                   | 3 ward based plan<br>developed for 3<br>wards by the 30th o<br>September 2014                                                    |                                        | N/A                     | N/A                   | N/A                                        | CBP file           | 4 ward based plan<br>developed for 4<br>wards by the 31st<br>of December 2014                                                   | One CBP reviewed                                                                                                                  | 3                   | N/A               | N/A                                                  | N/A                                        | CBP file           |  |
|                              |          |                                                                                 |                                                         |      |                                                                                                         |                                                                                                   |                                                                                                                                  |                                                                                                                                  | NKPA 4: FINAN                          | CIAL VIABILITY & I      | MANAGEMENT - 20%      |                                            |                    |                                                                                                                                 |                                                                                                                                   |                     |                   |                                                      |                                            |                    |  |
| CS:4.3                       |          |                                                                                 |                                                         |      | Number of Area Based<br>Management procurement<br>plan reviews conducted                                | procurement plan reviews conducted by                                                             | Management Unit                                                                                                                  | there was no need<br>to review<br>procurement plan                                                                               |                                        | N/A                     | N/A                   | N/A                                        | N/A                | Management Unit                                                                                                                 | there was no need<br>to review<br>procurement plan                                                                                | 5                   | N/A               | N/A                                                  | N/A                                        | N/A                |  |
| CS:4.4                       |          |                                                                                 |                                                         |      | % of goods and services procured by Area Based Management according to the procurement plan             | Area Based Management Unit according to the procurement plan by                                   | 80% of goods and services procured by Area Based Management Unit according to the procurement plan by the 30th of September 2014 | 50% of goods<br>procured                                                                                                         | 2                                      | Tender process ta       | k N/A                 | N/A                                        | RTPs               | 80% of goods and services procured by Area Based Management Unit according to the procurement plan by the 31st of December 2014 |                                                                                                                                   |                     | deviations affect | monitor and fast track<br>the procument of<br>goods. | n/a                                        | RTPs               |  |
| CS:4.5                       |          |                                                                                 |                                                         |      |                                                                                                         | policy motivated by<br>Area Based<br>Management Unit by                                           |                                                                                                                                  | No deviations                                                                                                                    | 3                                      | N/A                     | N/A                   | N/A                                        | N/A                | 0 deviations from<br>SCM policy<br>motivated by Area<br>Based<br>Management Unit<br>by the 31st of<br>December 2014             |                                                                                                                                   | 3                   | N/A               | N/A                                                  | N/A                                        | N/A                |  |
| CS:4.1                       | D3       | for Community                                                                   | Comply with the budgeting process plan accordingly      |      | Number of Area Based<br>Management budget<br>inputs conducted before<br>the deadline                    | 2 Area Based Management Unit budget inputs conducted before the deadline by the 30th of June 2015 |                                                                                                                                  | n/a                                                                                                                              | NOT APPLICABLE                         | N/A                     | N/A                   | N/A                                        | N/A                | 1 Area Based Management Unit budget inputs conducted before the deadline by the 31st of December 2014                           | No budget input as yet by council                                                                                                 | NOT APPLICABLE      | N/A               | N/A                                                  | N/A                                        | N/A                |  |