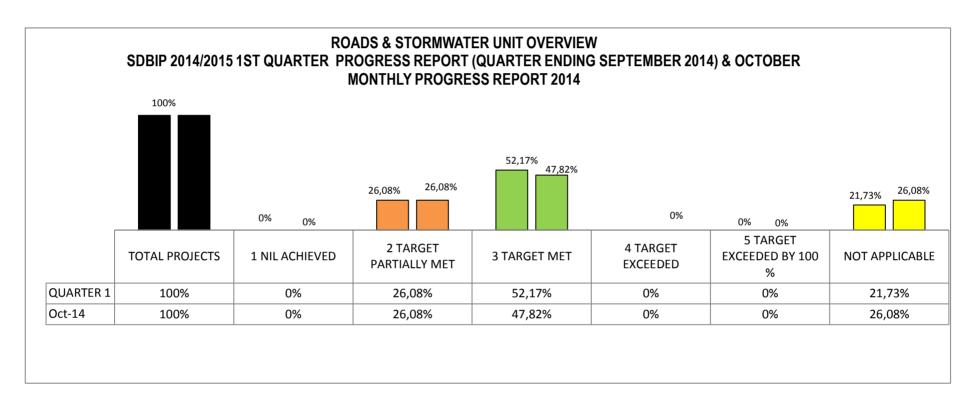

|                    |          |                                                                        |                                                                                      |      |                                                                                                     |                                                                                                                                                              |                                                                                                            |                                                                                                                                               | PORTING - QUARTER                      |                |            | ICIAL YEAR                       |                       |                                                                                                                                             | PERFORMA                                                                                                                                                     |                                              |                         | SS 2014/2015 FINANCI  | IAL YEAR                                   |                       |
|--------------------|----------|------------------------------------------------------------------------|--------------------------------------------------------------------------------------|------|-----------------------------------------------------------------------------------------------------|--------------------------------------------------------------------------------------------------------------------------------------------------------------|------------------------------------------------------------------------------------------------------------|-----------------------------------------------------------------------------------------------------------------------------------------------|----------------------------------------|----------------|------------|----------------------------------|-----------------------|---------------------------------------------------------------------------------------------------------------------------------------------|--------------------------------------------------------------------------------------------------------------------------------------------------------------|----------------------------------------------|-------------------------|-----------------------|--------------------------------------------|-----------------------|
| SDBIP              |          | STRATEGIC                                                              |                                                                                      |      | KEY                                                                                                 |                                                                                                                                                              |                                                                                                            | QU.                                                                                                                                           | ARTERLY PROGRESS 2                     | 2014/2015 FINA | NCIAL YEAR | TIMEFRAME                        |                       |                                                                                                                                             |                                                                                                                                                              | QUARTERLY P                                  | ROGRESS 2014/2015       | FINANCIAL YEAR        |                                            |                       |
| EFERENCE<br>NUMBER | IDP LINK | OBJECTIVES                                                             | PROJECTS                                                                             | WARD | PERFORMANCE<br>INDICATORS                                                                           | ANNUAL TARGET                                                                                                                                                | QUARTER 1 TARGET                                                                                           | PROGRESS                                                                                                                                      | ACTUAL (1, 2, 3, 4, 5, Not Applicable) | DEVIATION      | MEASURE    | TO IMPLEMENT CORRECTIVE MEASURES | SOURCE<br>DOCUMENT    | QUARTER 2<br>TARGET                                                                                                                         | QUARTER 2 PROGRESS<br>TO DATE                                                                                                                                | ACTUAL (1, 2, 3,<br>4, 5, Not<br>Applicable) | REASON FOR<br>DEVIATION | CORRECTIVE<br>MEASURE | TIMEFRAME TO IMPLEMENT CORRECTIVE MEASURES | SOURCE<br>DOCUMEN     |
|                    | A3       | Increase<br>performance and<br>efficiency levels                       | Implement<br>the<br>performan<br>ce<br>manageme<br>nt<br>framework                   |      | & Communications Unit performance rating (1-5) as per                                               | The Marketing & Communcation Unit to achieve a 3 for overall performance rating by the 30th of June 2015 as per the composite KPI system rating              | to achieve a 2 for performance rating by the 30th of                                                       | The Marketing & Communcation Unit to achieved a 2 for performance rating by the 30th of September 2014 as per the composite KPI system rating | :                                      | 3 N/A          | N/A        | N/A                              | SDBIP Report          | The Marketing & Communcation Unit to achieve a 2 for performance rating by the 31st of December 2014 as per the composite KPI system rating | The unit has achieved a 2                                                                                                                                    | 3                                            | N/A                     | N/A                   | N/A                                        | SDBIP Report          |
|                    |          |                                                                        |                                                                                      |      | % overall compliance with PMS framework and policy                                                  | 100% overall<br>compliance with PMS<br>framework and policy<br>by the 30th of June<br>2015                                                                   | 100% compliance<br>with PMS framework<br>and policy by the<br>30th of September<br>2014                    | 100% compliance<br>with PMS<br>framework and<br>policy by the 30th of<br>September 2014                                                       | f                                      | 3 N/A          | N/A        | N/A                              | CBU Monthly report    | with PMS<br>framework and                                                                                                                   | 100% compliance with<br>PMS framework and<br>policy by the 31st of<br>December 2014                                                                          | 3                                            | N/A                     | N/A                   | N/A                                        | CBU Report            |
|                    | A4       | Improve<br>operational<br>planning for Office<br>of the MM             | Implement<br>the SDBIP                                                               |      | session held                                                                                        | 1 Dept. strategic<br>planning session held<br>by the 31st of<br>December 2014                                                                                | -                                                                                                          | N/A                                                                                                                                           | NOT APPLICABLE                         | N/A            | N/A        | N/A                              | N/A                   | 1 Dept. strategic<br>planning session<br>held by the 31st of<br>December 2014                                                               |                                                                                                                                                              | NOT APPLICABLE                               | N/A                     | N/A                   | N/A                                        | N/A                   |
|                    |          |                                                                        |                                                                                      |      | the IDP and SDBIP submissions as per approved IDP                                                   | 100% Compliance with<br>the IDP and SDBIP<br>requirements as per<br>approved IDP Process<br>Plan and SDBIP annual,<br>quarterly and monthly<br>requirements. |                                                                                                            |                                                                                                                                               |                                        | N/A            | N/A        | N/A                              | CBU Monthly report    | SDBIP<br>requirements as<br>per approved IDP                                                                                                | 100% Compliance with<br>the IDP and SDBIP<br>requirements as per<br>approved IDP Process<br>Plan and SDBIP annual,<br>quarterly and monthly<br>requirements. | 3                                            | N/A                     | N/A                   | N/A                                        | CBU Monthly<br>report |
|                    |          |                                                                        |                                                                                      |      | % of milestones<br>executed as per<br>approved SDBIP<br>Projects                                    | 100% of milestones<br>executed as per<br>approved SDBIP<br>Projects by the 30th of<br>June 2015                                                              | 100% of milestones<br>executed as per<br>approved SDBIP<br>Projects by the 30th<br>of September 2014       | 100% of milestones<br>executed as per<br>approved SDBIP<br>Projects by the 30th<br>of September 2014                                          |                                        | 3 N/A          | N/A        | N/A                              | CBU Monthly<br>report |                                                                                                                                             | 100% of milestones<br>executed as per<br>approved SDBIP<br>Projects by the 31st of<br>December 2014                                                          | 3                                            | N/A                     | N/A                   | N/A                                        | CBU Monthly<br>report |
|                    |          | Increase<br>institutional<br>capacity and<br>promote<br>transformation | Implement<br>ation of<br>the<br>Organizatio<br>nal<br>Customer<br>Service<br>Charter |      | the Organizational<br>Customer Service<br>Charter as per the<br>Business Units                      | 100% implementation of the Organizational Customer Service Charter as per the Business Units implementation plans by the 30th of June 2015                   | I'                                                                                                         | 100% implementation of the Organizational Customer Service Charter as per the Business Units implementation plans 30th of September 2014      |                                        | 3 N/A          | N/A        | N/A                              | CBU Monthly report    | the Organizational<br>Customer Service<br>Charter as per the<br>Business Units<br>implementation                                            | Charter as per the<br>Business Units<br>implementation plans<br>by the 31st of<br>December 2014                                                              | 3                                            | N/A                     | N/A                   | N/A                                        | CBU Monthly report    |
|                    |          | Increase<br>institutional<br>capacity and<br>promote<br>transformation | Monitoring<br>of Fraud &<br>Corruption<br>and Action<br>Taken                        |      | 100% Monitoring of fraud and corruption within Sub-Unit and relevant action taken against offenders | 100% Monitoring of fraud and corruption within Sub-Unit and relevant action taken against offenders by the 30th of June 2015                                 | fraud and corruption within Sub-Unit and relevant action taken against offenders by 30th of September 2014 | corruption within<br>Sub-Unit and<br>relevant action                                                                                          |                                        | 3 N/A          | N/A        | N/A                              | CBU Monthly report    | relevant action taken against                                                                                                               | 100% Monitoring of fraud and corruption within Sub-Unit and relevant action taken against offenders by the 31st of December 2014                             | 3                                            | N/A                     | N/A                   | N/A                                        | CBU Monthl<br>report  |

|                              |          |                                                            |                                                                  |      |                                                           |                                                                                                                                                    |                                                                                                                  | PERFORMANCE RE                                                                                                                        | PORTING - QUARTER                      | RLY PROGRESS 2 | .014/2015 FINAN | ICIAL YEAR                                 |                    |                                                                                                                                      | PERFORM                       | ANCE REPORTING                               | - QUARTERLY PROGRE      | SS 2014/2015 FINANC   | IAL YEAR                                   |                    |
|------------------------------|----------|------------------------------------------------------------|------------------------------------------------------------------|------|-----------------------------------------------------------|----------------------------------------------------------------------------------------------------------------------------------------------------|------------------------------------------------------------------------------------------------------------------|---------------------------------------------------------------------------------------------------------------------------------------|----------------------------------------|----------------|-----------------|--------------------------------------------|--------------------|--------------------------------------------------------------------------------------------------------------------------------------|-------------------------------|----------------------------------------------|-------------------------|-----------------------|--------------------------------------------|--------------------|
|                              |          |                                                            |                                                                  |      |                                                           |                                                                                                                                                    |                                                                                                                  | QUA                                                                                                                                   | ARTERLY PROGRESS 2                     | 2014/2015 FINA | NCIAL YEAR      |                                            |                    |                                                                                                                                      |                               | QUARTERLY F                                  | PROGRESS 2014/2015 I    | FINANCIAL YEAR        |                                            |                    |
| SDBIP<br>REFERENCE<br>NUMBER | IDP LINK | STRATEGIC<br>OBJECTIVES                                    | PROJECTS                                                         | WARD | KEY PERFORMANCE INDICATORS                                | ANNUAL TARGET                                                                                                                                      | QUARTER 1 TARGET                                                                                                 | QUARTER 1<br>PROGRESS                                                                                                                 | ACTUAL (1, 2, 3, 4, 5, Not Applicable) |                |                 | TIMEFRAME TO IMPLEMENT CORRECTIVE MEASURES | SOURCE<br>DOCUMENT | QUARTER 2<br>TARGET                                                                                                                  | QUARTER 2 PROGRESS<br>TO DATE | ACTUAL (1, 2, 3,<br>4, 5, Not<br>Applicable) | REASON FOR<br>DEVIATION | CORRECTIVE<br>MEASURE | TIMEFRAME TO IMPLEMENT CORRECTIVE MEASURES | SOURCE<br>DOCUMENT |
|                              |          |                                                            |                                                                  |      |                                                           |                                                                                                                                                    |                                                                                                                  | •                                                                                                                                     | NKPA 4: FINA                           | NCIAL VIABILIT | Y & MANAGEMI    | NT -30%                                    |                    |                                                                                                                                      |                               | •                                            |                         |                       | •                                          |                    |
|                              | D2       | Improve<br>expenditure<br>planning for Office<br>of the MM | Implement<br>expenditur<br>e controls<br>for Office<br>of the MM |      | Communication procurement plan                            | 2 Marketing &<br>Communication Unit<br>procurement plan<br>reviews conducted by<br>the 31st of March 2015                                          | 1 Marketing &<br>Communication Unit<br>procurement plan<br>reviews conducted<br>by the 30th of<br>September 2014 | N/A                                                                                                                                   | NOT APPLICABLE                         | N/A            | N/A             | N/A                                        | N/A                | -                                                                                                                                    | N/A                           | NOT APPLICABLE                               | N/A                     | N/A                   | N/A                                        | N/A                |
|                              |          |                                                            |                                                                  |      | by Marketing & Communication according to the             | 100% of goods and<br>services procured by<br>Marketing &<br>Communication Unit<br>according to the<br>procurement plan by<br>the 30th of June 2015 | services procured by Marketing &                                                                                 | 100% of goods and services procured by Marketing & Communication Unit according to the procurement plan by the 30th of September 2014 |                                        | 3 N/A          | N/A             | 1                                          | CBU Monthly report | 100% of goods and services procured by Marketing & Communication Unit according to the procurement plan by the 31st of December 2014 | N/A                           | 3                                            | N/A                     | N/A                   | N/A                                        | CBU Monthly report |
|                              |          |                                                            |                                                                  |      | · ·                                                       | 0 deviations from SCM policy motivated by Marketing & Communication Unit by the 30th of June 2015                                                  |                                                                                                                  | 3 deviations from<br>SCM policy<br>motivated by<br>Marketing &<br>Communication Unit<br>by the 30th of<br>September 2014              |                                        | 2 N/A          | N/A             | 1 '                                        | CBU Monthly report | 0 deviations from<br>SCM policy<br>motivated by<br>Marketing &<br>Communication<br>Unit by the 31st of<br>December 2014              | N/A                           | 3                                            | N/A                     | N/A                   | N/A                                        | CBU Monthly report |
|                              | D3       | Improve budgeting<br>and reporting for<br>Office of the MM | with the                                                         |      | Communication budget inputs conducted before the deadline | 2 Marketing & Communication Unit budget inputs conducted before the deadline by the 30th of June 2015                                              | -                                                                                                                | N/A                                                                                                                                   | NOT APPLICABLE                         | N/A            | N/A             | N/A                                        | N/A                | N/A                                                                                                                                  | N/A                           | NOT APPLICABLE                               | N/A                     | N/A                   | N/A                                        | N/A                |
|                              |          |                                                            |                                                                  |      | Communication budget actually spent vs. Projected         | 100% of Marketing & Communication Unit budget actually spent vs. Projected by the 30th of June 2015                                                | Communication Unit                                                                                               | _                                                                                                                                     |                                        | 3 N/A          | N/A             | N/A                                        | Budget             | 50% of Marketing<br>& Communication<br>Unit budget<br>actually spent vs.<br>Projected                                                | N/A                           | 3                                            | N/A                     | N/A                   | N/A                                        | Expenditure repor  |
|                              |          |                                                            |                                                                  |      | Marketing &<br>Communication<br>SDBIP reviews and         | updates conducted by                                                                                                                               | Communication Unit SDBIP reviews and                                                                             | SDBIP reviews condu                                                                                                                   | 3                                      | 3 N/A          | N/A             | N/A                                        | SDBIP Report       | 2 Marketing & Communication Unit SDBIP reviews and updates conducted by the 31st of December 2014                                    | N/A                           | NOT APPLICABLE                               | N/A                     | N/A                   | N/A                                        | N/A                |