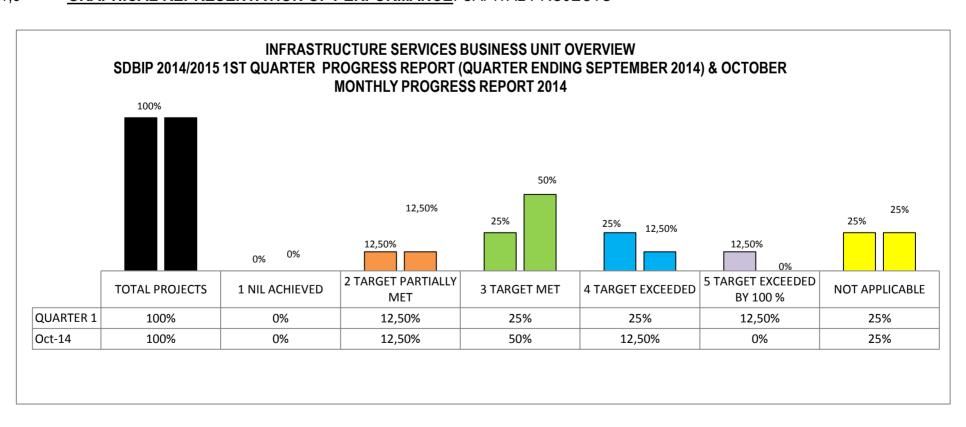

#### 2,1 **GRAPHICAL REPRESENTATION OF PERFORMANCE**: CAPITAL PROJECTS

- 2.1.1 A total of 8 Capital Projects were reported on the SDBIP 1ST QUARTER (QUARTER ENDING SEPTEMBER 2014) & OCTOBER MONTHLY PROGRESS REPORT 2014 / 2015 FY
- 2.1.2 0% & 0% of the projects were reported as having Nil Achievements for the 1ST QUARTER (QUARTER ENDING SEPTEMBER 2014) & OCTOBER MONTHLY PROGRESS REPORT 2014 / 2015 FY
- 2.1.3 12.5% & 12.5% of the projects were reported as having been partially met for the 1ST QUARTER ENDING SEPTEMBER 2014) & OCTOBER MONTHLY PROGRESS REPORT 2014 / 2015 FY
- 2.1.4 25% & 50% of the projects were reported as having been met for the 1ST QUARTER (QUARTER ENDING SEPTEMBER 2014) & OCTOBER MONTHLY PROGRESS REPORT 2014 / 2015 FY
- 2.1.5 25% & 12.5% of the projects were reported as having exceeded the target for the 1ST QUARTER (QUARTER ENDING SEPTEMBER 2014) & OCTOBER MONTHLY PROGRESS REPORT 2014 / 2015 FY
- 2.1.6 12.5% & 0% of the projects were reported as having exceeded the target by 100% for the 1ST QUARTER ENDING SEPTEMBER 2014) & OCTOBER MONTHLY PROGRESS REPORT 2014 / 2015 FY
- 2.1.7 25% & 25% of the projects were reported as not applicable due to not having any targets set for the 1ST QUARTER (QUARTER ENDING SEPTEMBER 2014) & OCTOBER MONTHLY PROGRESS REPORT 2014 / 2015 FY

#### MARKETING MANAGEMENT UNIT OVERVIEW