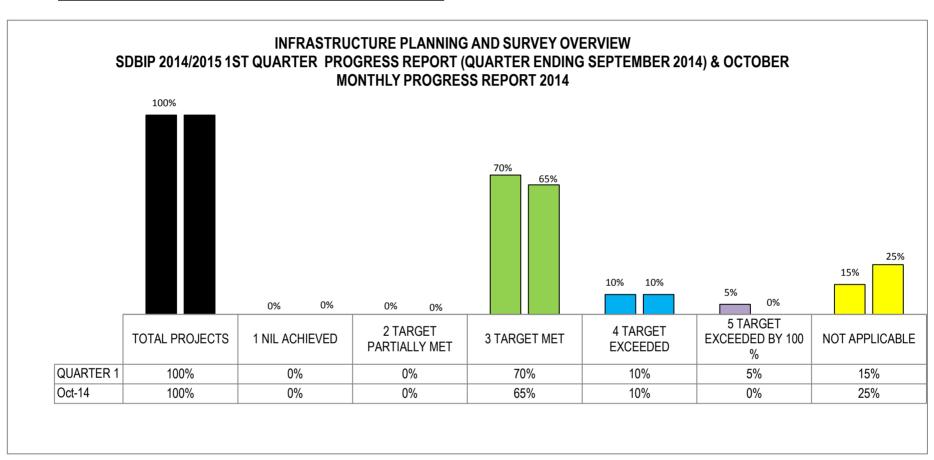

#### AREA BASED MANAGEMENT UNIT OVERVIEW

## SDBIP 2014/2015 1ST QUARTER PROGRESS REPORT (QUARTER ENDING SEPTEMBER 2014) & OCTOBER MONTHLY PROGRESS REPORT 2014

| TOTAL PROJECTS             |     |
|----------------------------|-----|
| 1 NIL ACHIEVED             |     |
| 2 TARGET PARTIALLY MET     |     |
| 3 TARGET MET               | KEY |
| 4 TARGET EXCEEDED          |     |
| 5 TARGET EXCEEDED BY 100 % |     |
| NOT APPLICABLE             |     |