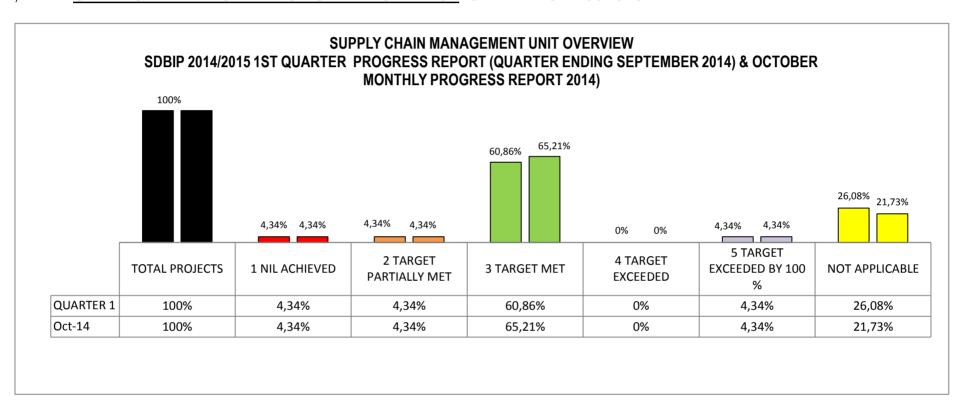

#### 1,2 **GRAPHICAL REPRESENTATION OF PERFORMANCE**: OPERATING PROJECTS

|                           |          |                                                  |                                                                       |      |                                                                                                |                                                                                                              |                                                                                      | PERFORM                                                                                                    | IANCE REPORTING                              | - QUARTERLY PRO                                                                 | GRESS 2014/2015 FINA                                                | ANCIAL YEAR                                |                                              |                                                                                                                       | PERFORM                                                                                                                                            | ANCE REPORTING                               | - QUARTERLY PRO                                                                 | GRESS 2014/2015 FIN                                                 | ANCIAL YEAR                                |                                                   |
|---------------------------|----------|--------------------------------------------------|-----------------------------------------------------------------------|------|------------------------------------------------------------------------------------------------|--------------------------------------------------------------------------------------------------------------|--------------------------------------------------------------------------------------|------------------------------------------------------------------------------------------------------------|----------------------------------------------|---------------------------------------------------------------------------------|---------------------------------------------------------------------|--------------------------------------------|----------------------------------------------|-----------------------------------------------------------------------------------------------------------------------|----------------------------------------------------------------------------------------------------------------------------------------------------|----------------------------------------------|---------------------------------------------------------------------------------|---------------------------------------------------------------------|--------------------------------------------|---------------------------------------------------|
|                           |          |                                                  |                                                                       |      |                                                                                                |                                                                                                              |                                                                                      |                                                                                                            | QUARTERLY                                    | PROGRESS 2014/20                                                                | 15 FINANCIAL YEAR                                                   |                                            |                                              |                                                                                                                       |                                                                                                                                                    | QUARTERLY F                                  | PROGRESS 2014/20                                                                | 015 FINANCIAL YEAR                                                  |                                            |                                                   |
| SDBIP REFERENCE<br>NUMBER | IDP LINK | STRATEGIC<br>OBJECTIVES                          | PROJECTS                                                              | WARD | KEY PERFORMANCE<br>INDICATORS                                                                  | ANNUAL TARGET                                                                                                | QUARTER 1<br>TARGET                                                                  | QUARTER 1<br>PROGRESS                                                                                      | ACTUAL (1, 2, 3,<br>4, 5, Not<br>Applicable) | REASON FOR<br>DEVIATION                                                         | CORRECTIVE<br>MEASURE                                               | TIMEFRAME TO IMPLEMENT CORRECTIVE MEASURES | SOURCE<br>DOCUMENT                           | QUARTER 2<br>TARGET                                                                                                   | QUARTER 2<br>PROGRESS TO DATE                                                                                                                      | ACTUAL (1, 2, 3,<br>4, 5, Not<br>Applicable) | REASON FOR<br>DEVIATION                                                         | CORRECTIVE<br>MEASURE                                               | TIMEFRAME TO IMPLEMENT CORRECTIVE MEASURES | SOURCE<br>DOCUMENT                                |
|                           |          |                                                  |                                                                       |      |                                                                                                |                                                                                                              |                                                                                      | NKPA 1: MUNICIPAL                                                                                          | <br>TRANSFORMATION                           | <br>  AND ORGANISATI                                                            | <br>ON DEVELOPMENT - 40                                             | <u> </u><br>0%                             |                                              |                                                                                                                       |                                                                                                                                                    |                                              |                                                                                 |                                                                     |                                            |                                                   |
| CS1.1                     | A3       | Increase community services efficiency           | Comply to the PMS framework and execute all work plans for COMM Serv. |      | Overall Community Development performance rating (1-5) as per the composite KPI system rating. |                                                                                                              | performance<br>rating by the 30th<br>of September 201<br>as per the<br>composite KPI | overall performance rating by the 30th of                                                                  |                                              | N/A                                                                             | N/A                                                                 | N/A                                        | SDBIP                                        | to achieve a 2 for<br>overall<br>performance<br>rating by the 31st<br>of December 2014<br>as per the<br>composite KPI | The Community Development unit to achieved a 2 for overall performance rating by the 30th of September 2014 as per the composite KPI system rating | 3                                            | N/A                                                                             | N/A                                                                 | N/A                                        | SDBIP                                             |
| CS1.2                     |          |                                                  |                                                                       |      | % Community Development compliance with PMS framework and policy                               | 100% Community Development compliance with PMS framework and policy by the 30th of June 2015                 |                                                                                      | 80% compliance ommunity Development compliance with PMS framework and policy by the 30th of September 2014 |                                              | Teething problem with the system                                                | To fast track the implementation of the electronic reporting system |                                            | PMS electronic                               | PMS framework and policy by the                                                                                       | 80% compliance ommunity Development compliance with PMS framework and policy by the 30th of September 2014                                         |                                              | Teething problem with the system                                                | To fast track the implementation of the electronic reporting system | Dec-14                                     | Training Manual & PMS electronic reporting system |
| CS1.3                     |          |                                                  |                                                                       |      | % of people rating<br>Community<br>Development efficiency<br>good on the consumer<br>survey    | Development                                                                                                  | rating Community<br>Development<br>efficiency good or<br>the consumer                | has a register with comments                                                                               |                                              | Sub-Unit in the process of developing customer survey for the 2 remaining units | To develop customer care survey and implement                       |                                            | Register & letters<br>from suggestion<br>box | rating Community<br>Development<br>efficiency good on                                                                 | Only library services<br>has suggestion box<br>with its Champion &<br>Tatham Art Gallery<br>has a register with<br>comments                        |                                              | Sub-Unit in the process of developing customer survey for the 2 remaining units | To develop customer care survey and implement                       | r Dec-14                                   | Register & letters<br>from suggestion<br>box      |
| CS1.4                     | A1       | Improve Community services processes and systems | Map and Re-<br>engineer<br>Departmental<br>Processes                  |      |                                                                                                | 30 days Average<br>turnaround time<br>taken to respond to<br>community issues by<br>the 30th of June<br>2015 | · ·                                                                                  | 1                                                                                                          |                                              | _                                                                               | To maximise staffing<br>and tools of trade at<br>our disposal       | Ongoing                                    | E-mails                                      | 30 days Average<br>turnaround time<br>taken to respond<br>to community<br>issues by the 31st<br>of December 2014      | 80% done within 30 days & 20% remains a challenge                                                                                                  |                                              | _                                                                               | To maximise staffing<br>and tools of trade at<br>our disposal       | g Ongoing                                  | E-mails                                           |

|                           |          |                                                           |                                                                        |      |                                                                                                                                        |                                                                                                                                                |                                                                            | PERFORM                                                                                                                          | MANCE REPORTING                              | G - QUARTERLY PRO                                                              | GRESS 2014/2015 FIN                                                         | ANCIAL YEAR                                |                                   |                                                                                                                                                | PERFORM                                               | 1ANCE REPORTING                              | i - QUARTERLY PRO                      | OGRESS 2014/2015 FIN                    | ANCIAL YEAR                                |                                     |
|---------------------------|----------|-----------------------------------------------------------|------------------------------------------------------------------------|------|----------------------------------------------------------------------------------------------------------------------------------------|------------------------------------------------------------------------------------------------------------------------------------------------|----------------------------------------------------------------------------|----------------------------------------------------------------------------------------------------------------------------------|----------------------------------------------|--------------------------------------------------------------------------------|-----------------------------------------------------------------------------|--------------------------------------------|-----------------------------------|------------------------------------------------------------------------------------------------------------------------------------------------|-------------------------------------------------------|----------------------------------------------|----------------------------------------|-----------------------------------------|--------------------------------------------|-------------------------------------|
|                           |          |                                                           |                                                                        |      |                                                                                                                                        |                                                                                                                                                |                                                                            |                                                                                                                                  | QUARTERLY                                    | PROGRESS 2014/20                                                               | )15 FINANCIAL YEAR                                                          |                                            |                                   |                                                                                                                                                |                                                       | QUARTERLY                                    | PROGRESS 2014/2                        | 015 FINANCIAL YEAR                      |                                            |                                     |
| SDBIP REFERENCE<br>NUMBER | IDP LINK | STRATEGIC<br>OBJECTIVES                                   | PROJECTS                                                               | WARD | KEY PERFORMANCE<br>INDICATORS                                                                                                          | ANNUAL TARGET                                                                                                                                  | QUARTER 1<br>TARGET                                                        | QUARTER 1<br>PROGRESS                                                                                                            | ACTUAL (1, 2, 3,<br>4, 5, Not<br>Applicable) | REASON FOR<br>DEVIATION                                                        | CORRECTIVE<br>MEASURE                                                       | TIMEFRAME TO IMPLEMENT CORRECTIVE MEASURES | SOURCE<br>DOCUMENT                | QUARTER 2<br>TARGET                                                                                                                            | QUARTER 2<br>PROGRESS TO DATE                         | ACTUAL (1, 2, 3,<br>4, 5, Not<br>Applicable) | REASON FOR<br>DEVIATION                | CORRECTIVE<br>MEASURE                   | TIMEFRAME TO IMPLEMENT CORRECTIVE MEASURES | SOURCE<br>DOCUMENT                  |
| CS1.5                     |          |                                                           |                                                                        |      | Number of Community<br>Development processes<br>mapped and re-<br>engineered                                                           | 2 Community Development processes mapped and re-engineered by the 30th of June 2015                                                            | -                                                                          | N/A                                                                                                                              | NOT APPLICABLE                               | N/A                                                                            | N/A                                                                         | N/A                                        | N/A                               | -                                                                                                                                              | N/A                                                   | NOT APPLICABLE                               | N/A                                    | N/A                                     | N/A                                        | N/A                                 |
| CS1.6                     | A4       | Improve planning for<br>Provision of<br>Community Service | Implement the SDBIP                                                    |      | Number of Dept.<br>strategic planning<br>session held                                                                                  | 2 Dept. strategic<br>planning session held<br>by the 30th of June<br>2015                                                                      | -                                                                          | N/A                                                                                                                              | NOT APPLICABLE                               | N/A                                                                            | N/A                                                                         | N/A                                        | N/A                               | 1 Dept. strategic<br>planning session<br>held by the 31st of<br>December 2014                                                                  | N/A                                                   | NOT APPLICABLE                               | N/A                                    | N/A                                     | N/A                                        | N/A                                 |
| CS1.7                     |          |                                                           |                                                                        |      | % Compliance with the IDP and SDBIP submissions as per approved IDP Process Plan and SDBIP annual, quarterly and monthly requirements. | SDBIP annual,                                                                                                                                  | with the IDP and<br>SDBIP<br>requirements as<br>per approved IDP           | Compliance with the IDP and SDBIP requirements as per                                                                            | 2                                            | Delay on training<br>of SDBIP electronic<br>system                             | _                                                                           | 2014-01-10                                 | PMS electronic reporting system   | per approved IDP                                                                                                                               | Compliance with the IDP and SDBIP requirements as per |                                              | Certain annual targets to be revisited | To rework some of<br>the Annual targets | 17-Nov-14                                  | SDBIP Template<br>2014/2015 targets |
|                           |          | capacity and promote                                      | Implementation of<br>the Organizational<br>Customer Service<br>Charter |      | 100% implementation of<br>the Organizational<br>Customer Service<br>Charter as per the<br>Business Units<br>implementation plans       | implementation of<br>the Organizational<br>Customer Service                                                                                    | Customer Service<br>Charter as per the<br>Business Units<br>implementation | spearhead the campaign                                                                                                           | 1                                            | Outstanding workshop for the sub-unit                                          | Workshops                                                                   | Jan-15                                     |                                   | 100% implementation of the Organizational Customer Service Charter as per the Business Units implementation plans by the 31st of December 2014 | N/A                                                   | NOT APPLICABLE                               | N/A                                    | N/A                                     | N/A                                        | N/A                                 |
|                           |          | capacity and promote                                      | Monitoring of Fraud<br>& Corruption and<br>Action Taken                |      | 100% Monitoring of fraud and corruption within Sub-Unit and relevant action taken against offenders                                    | 100% Monitoring of<br>fraud and corruption<br>within Sub-Unit and<br>relevant action taken<br>against offenders by<br>the 30th of June<br>2015 | of fraud and<br>corruption within<br>Sub-Unit and                          | 70% Monitoring of fraud and corruption within Sub-Unit and relevant action taken against offenders by the 30th of September 2014 |                                              | Cases under investigation. Anti fraud presentation for the sub-unit 20/11/2014 | Implementation of outcome of investigations and outcome of the presentation | Ongoing                                    |                                   | 100% Monitoring of fraud and corruption within Sub-Unit and relevant action taken against offenders by the 31st of December 2014               | N/A                                                   | NOT APPLICABLE                               | N/A                                    | N/A                                     | N/A                                        | N/A                                 |
| CS1.8                     | A4       | Improve planning for<br>Provision of<br>Community Service | Implement the SDBIP                                                    |      | % of milestones<br>executed as per<br>approved SDBIP Projects                                                                          | Projects by the 30th                                                                                                                           | milestones<br>executed as per<br>approved SDBIP                            | 60% of milestones<br>executed as per<br>approved SDBIP<br>Projects by the 30th<br>of September 2014                              |                                              | SDBIP challenges<br>reflected under<br>the sub-heading                         |                                                                             | Various dates for implementation           | Various portfolios<br>of evidence | 100% of<br>milestones<br>executed as per<br>approved SDBIP<br>Projects by the<br>31st of December<br>2014                                      | N/A                                                   | NOT APPLICABLE                               | N/A                                    | N/A                                     | N/A                                        | N/A                                 |