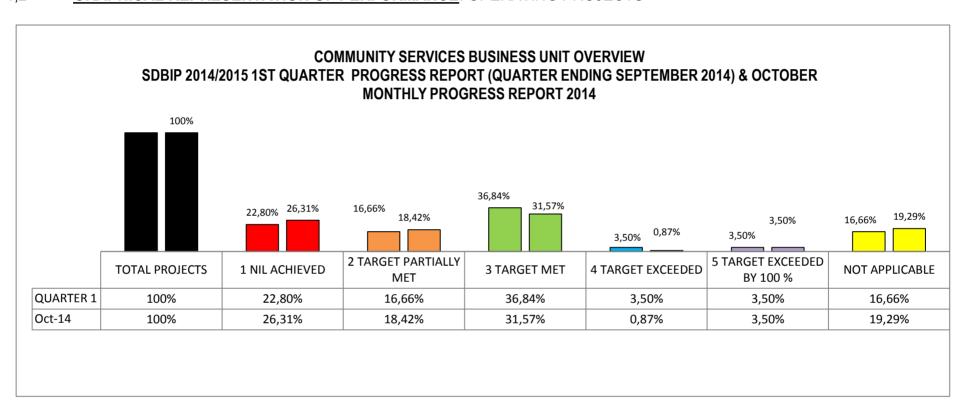

|                           |          |                                                      |                                                           |        |                                                                             |                                                                                                             |                                                                   | PERFORMAN                                                                 | CE REPORTING - Q                             | UARTERLY PROGRESS                                                                      | 2014/2015 FINANCIA        | L YEAR                                     |                                                   |                                                                                                      | PERFORMA                                                                                                                                      | NCE REPORTING - (                            | QUARTERLY PROGRES                                  | S 2014/2015 FINANCIA  | AL YEAR                                    |                                                   |
|---------------------------|----------|------------------------------------------------------|-----------------------------------------------------------|--------|-----------------------------------------------------------------------------|-------------------------------------------------------------------------------------------------------------|-------------------------------------------------------------------|---------------------------------------------------------------------------|----------------------------------------------|----------------------------------------------------------------------------------------|---------------------------|--------------------------------------------|---------------------------------------------------|------------------------------------------------------------------------------------------------------|-----------------------------------------------------------------------------------------------------------------------------------------------|----------------------------------------------|----------------------------------------------------|-----------------------|--------------------------------------------|---------------------------------------------------|
|                           |          |                                                      |                                                           |        |                                                                             |                                                                                                             |                                                                   |                                                                           | QUARTERLY PRO                                | OGRESS 2014/2015 FINA                                                                  | ANCIAL YEAR               |                                            |                                                   |                                                                                                      |                                                                                                                                               | QUARTERLY PR                                 | OGRESS 2014/2015 FI                                | NANCIAL YEAR          |                                            |                                                   |
| SDBIP REFERENCE<br>NUMBER | IDP LINK | STRATEGIC<br>OBJECTIVES                              | PROJECTS                                                  | 5 WARD | KEY PERFORMANCE<br>INDICATORS                                               | ANNUAL TARGET                                                                                               | QUARTER 1 TARGET                                                  | QUARTER 1 PROGRESS                                                        | ACTUAL (1, 2, 3,<br>4, 5, Not<br>Applicable) | REASON FOR<br>DEVIATION                                                                | CORRECTIVE<br>MEASURE     | TIMEFRAME TO IMPLEMENT CORRECTIVE MEASURES | SOURCE<br>DOCUMENT                                | QUARTER 2 TARGET                                                                                     | QUARTER 2<br>PROGRESS TO DATE                                                                                                                 | ACTUAL (1, 2, 3,<br>4, 5, Not<br>Applicable) | REASON FOR<br>DEVIATION                            | CORRECTIVE<br>MEASURE | TIMEFRAME TO IMPLEMENT CORRECTIVE MEASURES | SOURCE<br>DOCUMENT                                |
|                           |          |                                                      |                                                           |        |                                                                             |                                                                                                             |                                                                   |                                                                           | NKPA 4: FINANO                               | <br>CIAL VIABILITY & MANA                                                              | <br>AGEMENT - 30%         |                                            |                                                   |                                                                                                      |                                                                                                                                               |                                              |                                                    |                       |                                            |                                                   |
| ]                         | D2       | Improve expenditure planning for Office of the MM    | Implement<br>expenditure controls<br>for Office of the MM |        | Number of Office of<br>the Speaker<br>procurement plan<br>reviews conducted | Speaker procurement plan reviews                                                                            | procurement plan                                                  | No Procurement plan<br>reviewed for the<br>quarter                        | 1                                            | There are concerns regarding the procument plan for community meeting resources        | The review is in progress | quarter 3                                  | N/A                                               | -                                                                                                    | N/A                                                                                                                                           | NOT APPLICABLE                               | N/A                                                | N/A                   | N/A                                        | N/A                                               |
|                           |          |                                                      |                                                           |        | procurement plan                                                            | Office of the Speaker according to the procurement plan by                                                  | Office of the Speaker                                             |                                                                           | 3                                            | N/A                                                                                    | N/A                       | N/A                                        | SCM Report                                        | Office of the Speaker according to the procurement plan by                                           | 100% of goods and<br>services procured by<br>Office of the Speaker<br>according to the<br>procurement plan by<br>the 31st of December<br>2014 | 3                                            | N/A                                                | N/A                   | N/A                                        | SCM Report                                        |
|                           |          |                                                      |                                                           |        | motivated by Office of the Speaker                                          | SCM policy motivated by Office of the                                                                       | policy motivated by<br>Office of the Speaker by                   |                                                                           | 3                                            | N/A                                                                                    | N/A                       | N/A                                        | SCM Report                                        |                                                                                                      | O deviations from<br>SCM policy motivated<br>by Office of the<br>Speaker                                                                      |                                              | N/A                                                | N/A                   | N/A                                        | SCM Report                                        |
| [                         | D3       | Improve budgeting and reporting for Office of the MM | Comply with the budgeting process plan accordingly        |        | Speaker budget inputs conducted before the deadline                         | 2 Office of the<br>Speaker budget<br>inputs conducted<br>before the deadline<br>by the 30th of June<br>2015 | -                                                                 | N/A                                                                       | NOT APPLICABLE                               | N/A                                                                                    | N/A                       | N/A                                        | N/A                                               | N/A                                                                                                  | N/A                                                                                                                                           | NOT APPLICABLE                               | N/A                                                | N/A                   | N/A                                        | N/A                                               |
|                           |          |                                                      |                                                           |        | actually spent vs.<br>Projected                                             |                                                                                                             | Speaker budget actually                                           | 25% of Office of the<br>Speaker budget<br>actually spent vs.<br>Projected | 3                                            | N/A                                                                                    | N/A                       | N/A                                        | CBU Monthly<br>Report                             | Speaker budget                                                                                       | 50% of Office of the<br>Speaker budget<br>actually spent vs.<br>Projected                                                                     | 3                                            | N/A                                                | N/A                   | N/A                                        | CBU Monthly<br>Report                             |
|                           |          |                                                      |                                                           |        |                                                                             | Speaker SDBIP                                                                                               | SDBIP reviews and                                                 | 0 Office of the Speaker<br>SDBIP reviews and<br>updates conducted         | 2                                            | No SDBIP reviews this<br>quarter as were<br>moving towards<br>electronic PMS<br>system | N/A                       | N/A                                        | N/A                                               | 2 Office of the<br>Speaker SDBIP<br>reviews and updates<br>conducted by the 31st<br>of December 2014 | -                                                                                                                                             | 3                                            | N/A                                                | N/A                   | N/A                                        | Reviewed SDBIP                                    |
|                           |          |                                                      |                                                           |        |                                                                             |                                                                                                             |                                                                   |                                                                           | KPA 5: GOOD GOV                              | ERNANCE & PUBLIC PA                                                                    | ARTICIPATION - 30%        |                                            |                                                   |                                                                                                      |                                                                                                                                               |                                              |                                                    |                       |                                            |                                                   |
| [                         | E1       | Strengthen<br>governance                             |                                                           |        | resolutions<br>implemented                                                  | 100% of Council resolutions implemented by the 30th of June 2015                                            | resolutions                                                       | 100% of Council<br>resolutions<br>implemented                             | 3                                            | N/A                                                                                    | N/A                       | N/A                                        | Council Reports                                   | 100% of Council resolutions implemented by the 31st of December 2014                                 | 100% of Council<br>resolutions<br>implemented                                                                                                 | 3                                            | N/A                                                | N/A                   | N/A                                        | Council Reports                                   |
|                           |          |                                                      |                                                           |        | resolutions<br>implemented                                                  |                                                                                                             | resolutions                                                       | 100% of SMC<br>resolutions<br>implemented                                 | 3                                            | N/A                                                                                    | N/A                       | N/A                                        | SMC Report                                        | 100% of SMC<br>resolutions<br>implemented by the<br>31st of December<br>2014                         | N/A                                                                                                                                           |                                              | No resolutions in regards to Office of the Speaker | N/A                   | N/A                                        | N/A                                               |
|                           |          |                                                      |                                                           |        | Number of functional ward committees                                        | committees by the                                                                                           | 37 functional ward<br>committees by the 30th<br>of September 2014 | 37 functional ward committees                                             | 3                                            | N/A                                                                                    | N/A                       | N/A                                        | Monthly Report                                    | 37 functional ward committees by the 31st of December 2014                                           | 37 functional ward committees                                                                                                                 |                                              |                                                    | N/A                   | N/A                                        | Monthly Report                                    |
|                           |          |                                                      |                                                           |        | meetings coordinated                                                        | by the 30th of June<br>2015                                                                                 | the 30th of September 2014                                        | 100% ommunity  meetings coordinated                                       | 3                                            | N/A                                                                                    | N/A                       | N/A                                        | Community Meeting attendance register and minutes | 100% ommunity meetings coordinated by the 31st of December 2014                                      | 100% ommunity meetings coordinated                                                                                                            |                                              | N/A                                                | N/A                   | N/A                                        | Community Meeting attendance register and minutes |
|                           |          |                                                      |                                                           |        |                                                                             |                                                                                                             |                                                                   | 100% ward committee meetings coordinated \                                |                                              | N/A                                                                                    | N/A                       | N/A                                        | Monthly Report                                    | 100% ward<br>committee meetings<br>coordinated by the<br>31st of December<br>2014                    | 100% ward committee meetings coordinated \                                                                                                    | 3                                            | N/A                                                | N/A                   | N/A                                        | Monthly Report                                    |
|                           |          |                                                      |                                                           |        | committee training                                                          | 2 ward committee<br>training coordinated<br>by the 30th of June<br>2015                                     | -                                                                 | N/A                                                                       | NOT APPLICABLE                               | N/A                                                                                    | N/A                       | N/A                                        | N/A                                               | 1 ward committee<br>training coordinated<br>by the 31st of<br>December 2014                          | N/A                                                                                                                                           | NOT APPLICABLE                               | N/A                                                | N/A                   | N/A                                        | N/A                                               |

## OFFICE OF THE MAYOR OVERVIEW SDBIP 2014/2015 1ST QUARTER PROGRESS REPORT (QUARTER ENDING SEPTEMBER 2014) & OCTOBER MONTHLY PROGRESS REPORT 2014

| TOTAL PROJECTS             |     |  |  |  |
|----------------------------|-----|--|--|--|
| 1 NIL ACHIEVED             |     |  |  |  |
| 2 TARGET PARTIALLY MET     |     |  |  |  |
| 3 TARGET MET               | KEY |  |  |  |
| 4 TARGET EXCEEDED          |     |  |  |  |
| 5 TARGET EXCEEDED BY 100 % |     |  |  |  |
| NOT APPLICABLE             |     |  |  |  |