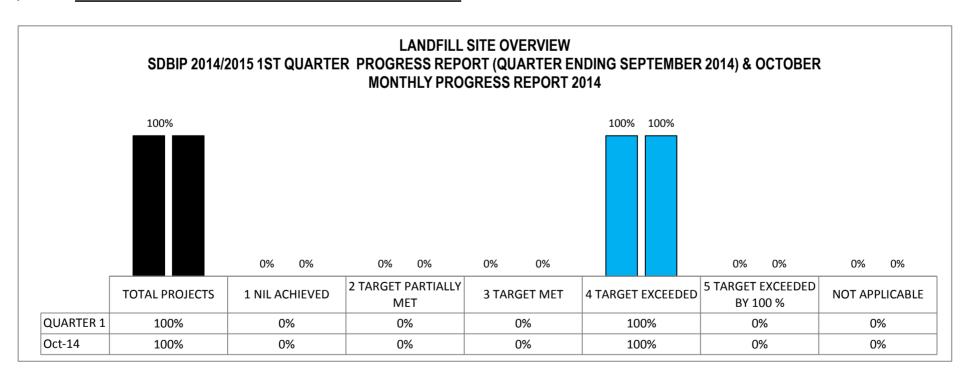

#### 1 INTEGRATED DEVELOPMENT PLAN UNIT OVERVIEW

| 1,1   | TOTAL PROJECTS:    | 20 |
|-------|--------------------|----|
| 1.1.1 | OPERATING PROJECTS | 20 |
| 1.1.2 | CAPITAL PROJECTS   | 0  |

|                              |          |                                                                        |                                                                        |      |                                                                  |                                                                                                                                                           |                                                                                                                                | PERFORM                                                                                                                                  | ANCE REPORTING                               | - QUARTERLY PROG        | RESS 2014/2015 FINA   | NCIAL YEAR                                 |                                  |                                                                                     | PERFORMAN                                                                                                                                                | ICE REPORTING - C                            | QUARTERLY PROGR      | ESS 2014/2015 FINAN   | ICIAL YEAR                                 |                                     |
|------------------------------|----------|------------------------------------------------------------------------|------------------------------------------------------------------------|------|------------------------------------------------------------------|-----------------------------------------------------------------------------------------------------------------------------------------------------------|--------------------------------------------------------------------------------------------------------------------------------|------------------------------------------------------------------------------------------------------------------------------------------|----------------------------------------------|-------------------------|-----------------------|--------------------------------------------|----------------------------------|-------------------------------------------------------------------------------------|----------------------------------------------------------------------------------------------------------------------------------------------------------|----------------------------------------------|----------------------|-----------------------|--------------------------------------------|-------------------------------------|
|                              |          |                                                                        |                                                                        |      |                                                                  |                                                                                                                                                           |                                                                                                                                |                                                                                                                                          | QUARTERLY F                                  | ROGRESS 2014/201        | 5 FINANCIAL YEAR      |                                            |                                  |                                                                                     |                                                                                                                                                          | QUARTERLY PRO                                | OGRESS 2014/2015     | FINANCIAL YEAR        |                                            |                                     |
| SDBIP<br>REFERENCE<br>NUMBER | IDP LINK | STRATEGIC<br>OBJECTIVES                                                | PROJECTS                                                               | WARD | KEY<br>PERFORMANCE<br>INDICATORS                                 | ANNUAL TARGET                                                                                                                                             | QUARTER 1 TARGET                                                                                                               | QUARTER 1<br>PROGRESS                                                                                                                    | ACTUAL (1, 2, 3,<br>4, 5, Not<br>Applicable) | REASON FOR<br>DEVIATION | CORRECTIVE<br>MEASURE | TIMEFRAME TO IMPLEMENT CORRECTIVE MEASURES | SOURCE DOCUMENT                  | QUARTER 2 TARGET                                                                    | QUARTER 2<br>PROGRESS TO DATE                                                                                                                            | ACTUAL (1, 2, 3,<br>4, 5, Not<br>Applicable) | REASON FOR DEVIATION | CORRECTIVE<br>MEASURE | TIMEFRAME TO IMPLEMENT CORRECTIVE MEASURES | SOURCE<br>DOCUMENT                  |
|                              |          |                                                                        |                                                                        |      | _                                                                |                                                                                                                                                           |                                                                                                                                | NKPA 1: MU                                                                                                                               | NICIPAL TRANSFOI                             | RMATION AND ORG         | ANISATION DEVELOP     | MENT - 40%                                 |                                  | 1                                                                                   |                                                                                                                                                          |                                              |                      | 1                     |                                            |                                     |
|                              | A3       | Increase<br>performance and<br>efficiency levels                       | Implement the performance management framework                         |      | Unit performance rating (1-5) as per                             | _                                                                                                                                                         | Development Plan unit<br>to achieve a 2 for<br>performance rating by<br>the 30th of September                                  | the 30th of<br>September 2014 as                                                                                                         |                                              | N/A                     | N/A                   | N/A                                        | Performance<br>management report | by the 31st of                                                                      | Performance rating<br>of 2 was achived by<br>the 30th of<br>September 2014 as<br>per the composite<br>KPI system rating                                  |                                              | 3 N/A                | N/A                   | N/A                                        | Performance<br>management<br>report |
|                              |          |                                                                        |                                                                        |      | % overall compliance with PMS framework and policy               | 100% overall compliance<br>with PMS framework and<br>policy by the 30th of June<br>2015                                                                   | PMS framework and policy by the 30th of                                                                                        | 100% compliance<br>with PMS<br>framework and<br>policy by the 30th o<br>September 2014                                                   | f                                            | N/A                     | N/A                   | N/A                                        | Performance<br>management report | 100% compliance<br>with PMS framework<br>and policy by the 31st<br>of December 2014 |                                                                                                                                                          |                                              | 3 N/A                | N/A                   | N/A                                        | Performance<br>management<br>report |
|                              |          |                                                                        |                                                                        |      | % of Performance<br>Audit committee<br>resolution<br>implemented | 100% of Performance Audi<br>committee resolutions<br>implemented by the 30th<br>of June 2015                                                              | Audit committee resolutions implemented by the 30th of September                                                               | 100% of Performance Audit committee resolutions were implemented by the 30th of September 2014                                           | 3                                            | N/A                     | N/A                   | N/A                                        | Audit Committee<br>Mintues       | Audit committee resolutions implemented by the                                      | 100% of Performance Audit committee resolutions were implemented by the 30th of September 2014                                                           | 3                                            | B N/A                | N/A                   | N/A                                        | Audit<br>Committee<br>Mintues       |
|                              | A4       | Improve operational planning for Integrated Development Plan           | Implement the SDBIP                                                    |      |                                                                  | 1 Dept. strategic planning<br>session held by the 31st of<br>December 2014                                                                                |                                                                                                                                | N/A                                                                                                                                      | NOT APPLICABLE                               | N/A                     | N/A                   | N/A                                        | N/A                              | 1 Dept. strategic<br>planning session held<br>by the 31st of<br>December 2014       | N/A                                                                                                                                                      | NOT APPLICABLE                               | E N/A                | N/A                   | N/A                                        | N/A                                 |
|                              |          | Increase<br>institutional<br>capacity and<br>promote<br>transformation | Implementation of<br>the Organizational<br>Customer Service<br>Charter |      | the Organizational<br>Customer Service                           | 100% implementation of<br>the Organizational<br>Customer Service Charter<br>as per the Business Units<br>implementation plans by<br>the 30th of June 2015 | of the Organizational<br>Customer Service<br>Charter as per the<br>Business Units<br>implementation plans<br>30th of September | 100% implementation of the Organizational Customer Service Charter as per the Business Units implementation plans 30th of September 2014 | 3                                            | N/A                     | N/A                   | N/A                                        | Monthly report                   | Business Units implementation plans by the 31st of                                  | implementation of<br>the Organizational<br>Customer Service<br>Charter as per the<br>Business Units<br>implementation<br>plans 30th of<br>September 2014 | 3                                            | N/A                  | N/A                   | N/A                                        | Monthly report                      |

|                              |          |                                                                        |                                                     |      |                                                                                                     |                                                                                                                                                   |                                                                                   | PERFORM <i>A</i>                                                                                     | ANCE REPORTING                               | - QUARTERLY PROG         | GRESS 2014/2015 FINA  | NCIAL YEAR                                 |                            |                                                                                                                                            | PERFORMAN                                                                                            | NCE REPORTING - C                            | QUARTERLY PROGRE        | SS 2014/2015 FINAN    | CIAL YEAR                                  |                            |
|------------------------------|----------|------------------------------------------------------------------------|-----------------------------------------------------|------|-----------------------------------------------------------------------------------------------------|---------------------------------------------------------------------------------------------------------------------------------------------------|-----------------------------------------------------------------------------------|------------------------------------------------------------------------------------------------------|----------------------------------------------|--------------------------|-----------------------|--------------------------------------------|----------------------------|--------------------------------------------------------------------------------------------------------------------------------------------|------------------------------------------------------------------------------------------------------|----------------------------------------------|-------------------------|-----------------------|--------------------------------------------|----------------------------|
|                              |          |                                                                        |                                                     |      |                                                                                                     |                                                                                                                                                   |                                                                                   |                                                                                                      | QUARTERLY F                                  | PROGRESS 2014/201        | L5 FINANCIAL YEAR     |                                            |                            |                                                                                                                                            |                                                                                                      | QUARTERLY PRO                                | OGRESS 2014/2015        | FINANCIAL YEAR        |                                            |                            |
| SDBIP<br>REFERENCE<br>NUMBER | IDP LINK | STRATEGIC<br>OBJECTIVES                                                | PROJECTS                                            | WARD | KEY PERFORMANCE INDICATORS                                                                          | ANNUAL TARGET                                                                                                                                     | QUARTER 1 TARGET                                                                  | QUARTER 1<br>PROGRESS                                                                                | ACTUAL (1, 2, 3,<br>4, 5, Not<br>Applicable) | REASON FOR<br>DEVIATION  | CORRECTIVE<br>MEASURE | TIMEFRAME TO IMPLEMENT CORRECTIVE MEASURES | SOURCE DOCUMENT            | QUARTER 2 TARGET                                                                                                                           | QUARTER 2<br>PROGRESS TO DATI                                                                        | ACTUAL (1, 2, 3,<br>4, 5, Not<br>Applicable) | REASON FOR<br>DEVIATION | CORRECTIVE<br>MEASURE | TIMEFRAME TO IMPLEMENT CORRECTIVE MEASURES | SOURCE<br>DOCUMENT         |
|                              |          | Increase<br>institutional<br>capacity and<br>promote<br>transformation | Monitoring of Fraud & Corruption and Action Taken   |      | 100% Monitoring of fraud and corruption within Sub-Unit and relevant action taken against offenders | 100% Monitoring of fraud<br>and corruption within Sub-<br>Unit and relevant action<br>taken against offenders by<br>the 30th of June 2015         | fraud and corruption<br>within Sub-Unit and<br>relevant action taken              | 100% Monitoring of<br>fraud and<br>corruption within<br>Sub-Unit 30th of<br>September 2014           | 3                                            | N/A                      | N/A                   | N/A                                        | Monthly report             | •                                                                                                                                          |                                                                                                      | 3                                            | N/A                     | N/A                   | N/A                                        | Monthly report             |
|                              |          |                                                                        |                                                     |      | the IDP and SDBIP                                                                                   | 100% Compliance with the IDP and SDBIP requirements as per approved IDP Process Plan and SDBIP annual, quarterly and monthly requirements.        | the IDP and SDBIP requirements as per                                             | 100% Compliance with the IDP and SDBIP requirements as per approved IDP Process Plan.                |                                              | B N/A                    | N/A                   | N/A                                        | IDP Unit Monthly<br>report | 100% Compliance with the IDP and SDBIP requirements as per approved IDP Process Plan and SDBIP annual, quarterly and monthly requirements. | 100% Compliance with the IDP and SDBIP requirements as per approved IDP Process Plan.                |                                              | N/A                     | N/A                   | N/A                                        | IDP Unit<br>Monthly report |
|                              |          |                                                                        |                                                     |      | % of milestones<br>executed as per<br>approved SDBIP<br>Projects                                    | 100% of milestones<br>executed as per approved<br>SDBIP Projects by the 30th<br>of June 2015                                                      | approved SDBIP Projects by the 30th of                                            | 100% of milestones<br>executed as per<br>approved SDBIP<br>Projects by the 30th<br>of September 2014 | 3                                            | N/A                      | N/A                   | N/A                                        | Final SDBIP Report         | 100% of milestones<br>executed as per<br>approved SDBIP<br>Projects by the 31st<br>of December 2014                                        | 100% of milestones<br>executed as per<br>approved SDBIP<br>Projects by the 30th<br>of September 2014 |                                              | N/A                     | N/A                   | N/A                                        | Final SDBIP<br>Report      |
|                              |          |                                                                        |                                                     |      |                                                                                                     |                                                                                                                                                   |                                                                                   |                                                                                                      | NKPA 4: FINANC                               | I<br>CIAL VIABILITY & MA | <br>ANAGEMENT - 30%   |                                            |                            |                                                                                                                                            |                                                                                                      |                                              |                         |                       |                                            |                            |
|                              | D2       | Improve<br>expenditure<br>planning for Office<br>of the MM             | Implement expenditure controls for Office of the MM |      | Development Plan                                                                                    | 2 Integrated Development<br>Plan Unit procurement<br>plan reviews conducted by<br>the 31st of March 2015                                          | Development Plan Unit procurement plan reviews conducted by the 30th of September | plan reviews                                                                                         |                                              | N/A                      | N/A                   | N/A                                        | IDP Unit Monthly<br>report | / -                                                                                                                                        | N/A                                                                                                  | NOT APPLICABLE                               | N/A                     | N/A                   | N/A                                        | N/A                        |
|                              |          |                                                                        |                                                     |      | by Integrated<br>Development Plan                                                                   | 100% of goods and<br>services procured by<br>Integrated Development<br>Plan Unit according to the<br>procurement plan by the<br>30th of June 2015 | Unit according to the procurement plan by the 30th of September                   | Integrated Development Plan Unit according to the procurement                                        |                                              | N/A                      | N/A                   | N/A                                        | IDP Unit Monthly<br>report | 100% of goods and services procured by Integrated Development Plan Unit according to the procurement plan by the 31st of December 2014     | services procured by Integrated Development Plan Unit according to the procurement                   |                                              | N/A                     | N/A                   | N/A                                        | IDP Unit<br>Monthly report |