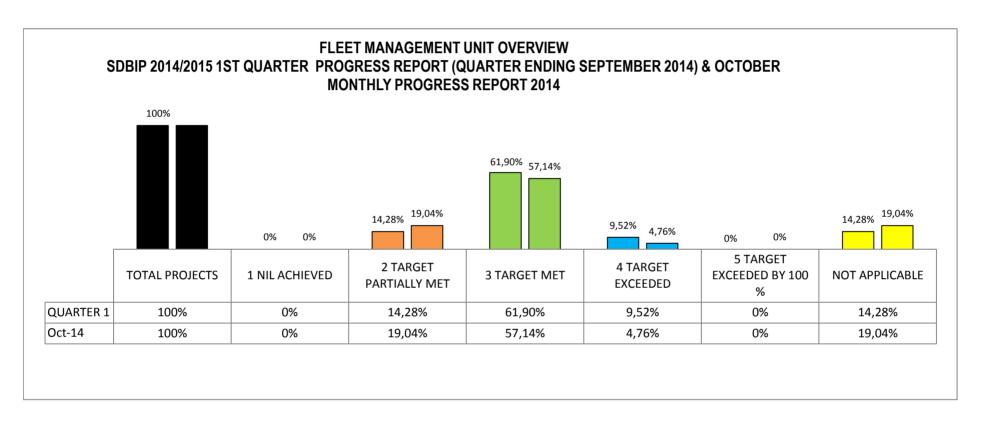

|                              |          |                          |                                                             |      |                                                                           |                                                                                                                     |                                                                                                          | PERFORM <i>i</i>                                                                                                           | ANCE REPORTING                               | - QUARTERLY PROG        | RESS 2014/2015 FINA   | ANCIAL YEAR                                |                                          |                                                                                                     | PERFORMAN                                                                                                                  | ICE REPORTING - (                            | QUARTERLY PROGR         | ESS 2014/2015 FINAN   | CIAL YEAR                                  |                                                  |
|------------------------------|----------|--------------------------|-------------------------------------------------------------|------|---------------------------------------------------------------------------|---------------------------------------------------------------------------------------------------------------------|----------------------------------------------------------------------------------------------------------|----------------------------------------------------------------------------------------------------------------------------|----------------------------------------------|-------------------------|-----------------------|--------------------------------------------|------------------------------------------|-----------------------------------------------------------------------------------------------------|----------------------------------------------------------------------------------------------------------------------------|----------------------------------------------|-------------------------|-----------------------|--------------------------------------------|--------------------------------------------------|
|                              |          |                          |                                                             |      |                                                                           |                                                                                                                     |                                                                                                          |                                                                                                                            | QUARTERLY I                                  | PROGRESS 2014/201       | .5 FINANCIAL YEAR     |                                            |                                          |                                                                                                     |                                                                                                                            | QUARTERLY PR                                 | OGRESS 2014/2015        | FINANCIAL YEAR        |                                            |                                                  |
| SDBIP<br>REFERENCE<br>NUMBER | IDP LINK | STRATEGIC<br>OBJECTIVES  | PROJECTS                                                    | WARD | KEY PERFORMANCE INDICATORS                                                | ANNUAL TARGET                                                                                                       | QUARTER 1 TARGET                                                                                         | QUARTER 1<br>PROGRESS                                                                                                      | ACTUAL (1, 2, 3,<br>4, 5, Not<br>Applicable) | REASON FOR<br>DEVIATION | CORRECTIVE<br>MEASURE | TIMEFRAME TO IMPLEMENT CORRECTIVE MEASURES | SOURCE DOCUMENT                          | QUARTER 2 TARGET                                                                                    | QUARTER 2<br>PROGRESS TO DATE                                                                                              | ACTUAL (1, 2, 3,<br>4, 5, Not<br>Applicable) | REASON FOR<br>DEVIATION | CORRECTIVE<br>MEASURE | TIMEFRAME TO IMPLEMENT CORRECTIVE MEASURES | SOURCE<br>DOCUMENT                               |
|                              |          |                          |                                                             |      | Number of<br>deviations from<br>SCM policy<br>motivated by IDP<br>Unit    | 0 deviations from SCM<br>policy motivated by<br>Integrated Development<br>Plan Unit by the 30th of<br>June 2015     | 0 deviations from SCM policy motivated by Integrated Development Plan Unit by the 30th of September 2014 | O deviations from<br>SCM policy<br>motivated by<br>Integrated<br>Development Plan<br>Unit by the 30th of<br>September 2014 | 3                                            | N/A                     | N/A                   | N/A                                        | SCM Monthly report                       |                                                                                                     | 0 deviations from<br>SCM policy<br>motivated by<br>Integrated<br>Development Plan<br>Unit by the 30th of<br>September 2014 | 3                                            | N/A                     | N/A                   | N/A                                        | SCM Monthly<br>report                            |
|                              |          |                          | Comply with the budgeting process plan accordingly          |      | % Integrated Development Plan budget inputs conducted before the deadline | 2 Integrated Development<br>Plan Unit budget inputs<br>conducted before the<br>deadline by the 30th of<br>June 2015 | -                                                                                                        | -                                                                                                                          | NOT APPLICABL                                | E N/A                   | N/A                   | N/A                                        | N/A                                      | -                                                                                                   | N/A                                                                                                                        | NOT APPLICABLE                               | E N/A                   | N/A                   | N/A                                        | N/A                                              |
|                              |          |                          |                                                             |      |                                                                           | 100% of Integrated Development Plan Unit budget actually spent vs. Projected by the 30th of June 2015               | 25% of Integrated<br>Development Plan<br>Unit budget actually<br>spent vs. Projected                     | 32% of Integrated<br>Development Plan<br>Unit budget actually<br>spent vs. Projected                                       |                                              | N/A                     | N/A                   | N/A                                        | Budget Vote Print out                    | 50% of Integrated<br>Development Plan<br>Unit budget actually<br>spent vs. Projected                | 32% of Integrated<br>Development Plan<br>Unit budget actually<br>spent vs. Projected                                       |                                              | N/A                     | N/A                   | N/A                                        | Budget Vote<br>Print out                         |
|                              |          |                          |                                                             |      |                                                                           | 4 Integrated Development<br>Plan Unit SDBIP reviews<br>and updates conducted by<br>the 30th of June 2015            | Development Plan                                                                                         | 1 Integrated Development Plan Unit SDBIP reviews and updates conducted by the 30th of September 2014                       | 5                                            | N/A                     | N/A                   | N/A                                        | PMS reports                              | 2 Integrated Development Plan Unit SDBIP reviews and updates conducted by the 31st of December 2014 | 2 Integrated Development Plan Unit SDBIP reviews and updates conducted by the 30th of September 2014                       | 3                                            | N/A                     | N/A                   | N/A                                        | PMS reports                                      |
|                              | E1       | Strengthen<br>governance |                                                             |      | % of Council<br>resolutions<br>implemented                                | 100% of Council resolution implemented by the 30th of June 2015                                                     |                                                                                                          | 100% of Council<br>resolutions<br>implemented by the<br>30th of September<br>2014                                          | 3                                            | PUBLIC<br>N/A           | N/A                   | % N/A                                      | Council minutes                          | 100% of Council<br>resolutions<br>implemented by the<br>31st of December<br>2014                    | 100% of Council<br>resolutions<br>implemented by the<br>30th of September<br>2014                                          | 3                                            | N/A                     | N/A                   | N/A                                        | Council minutes                                  |
|                              |          |                          |                                                             |      | % of OMC / SMC resolutions implemented                                    | 100% of MANCO<br>resolutions implemented<br>by the 30th of June 2015                                                | 100% of MANCO<br>resolutions<br>implemented by the<br>30th of September<br>2014                          | 100% of MANCO<br>resolutions<br>implemented by the<br>30th of September<br>2014                                            | 5                                            | N/A                     | N/A                   | N/A                                        | MANCO Minutes                            |                                                                                                     | 100% of MANCO<br>resolutions<br>implemented by the<br>30th of September<br>2014                                            |                                              | N/A                     | N/A                   | N/A                                        | MANCO Minutes                                    |
|                              |          |                          |                                                             |      | MFMA as per                                                               | 100% Compliance with<br>MFMA as per approved<br>schedule of MFMA<br>deadlines                                       | 100% Compliance with<br>MFMA as per<br>approved schedule of<br>MFMA deadlines                            | 100% Compliance<br>with MFMA as per<br>approved schedule<br>of MFMA deadlines                                              |                                              | N/A                     | N/A                   | N/A                                        | Finance Report                           | approved schedule of                                                                                | 100% Compliance<br>with MFMA as per<br>approved schedule<br>of MFMA deadlines                                              |                                              | N/A                     | N/A                   | N/A                                        | Finance Report                                   |
|                              | F2       |                          | Improve Municipal<br>Planning and<br>spatial<br>development |      | % of IDP process<br>plan implemented<br>according to set<br>time frames   | 100% of IDP process plan implemented according to set time frames by the 30t of June 2015                           | plan implemented<br>according to set time<br>frames by the 30th of                                       | 100% of IDP process<br>plan implemented<br>according to set<br>time frames by the<br>30th of September<br>2014             | 3                                            | N/A                     | N/A                   | N/A                                        | IDP Process plan and IDP Monthly reports | plan implemented<br>according to set time<br>frames by the 31st of<br>December 2014                 |                                                                                                                            | 3                                            | N/A                     | N/A                   | N/A                                        | IDP Process plan<br>and IDP Monthly<br>reports   |
|                              |          |                          |                                                             |      | Number of points<br>awarded by<br>COGTA for IDP<br>credibility rating     | 100 points awarded by<br>COGTA for IDP credibility<br>rating by the 31st of March<br>2015                           | -                                                                                                        | -                                                                                                                          | NOT APPLICABL                                | N/A                     | N/A                   | N/A                                        | N/A                                      | -                                                                                                   | N/A                                                                                                                        | NOT APPLICABLE                               | N/A                     | N/A                   | N/A                                        | N/A                                              |
|                              |          |                          |                                                             |      |                                                                           | · ·                                                                                                                 | to the COGTA set framework by the 30th                                                                   | compliance to the                                                                                                          | 3                                            | N/A                     | N/A                   | N/A                                        |                                          | framework by the                                                                                    | 100% IDP<br>compliance to the<br>COGTA set<br>framework by the<br>30th of September<br>2014                                | 3                                            | N/A                     | N/A                   | N/A                                        | COGTA IDP<br>Framework<br>Attendance<br>regsters |

## ANNEXURE F MSUNDUZI MUNICIPALITY SERVICE DELIVERY & BUDGET IMPLEMENTATION PLAN FOR THE 2014/2015 FINANCIAL YEAR

SERVICE DELIVERY & BUDGET IMPLEMENTATION PLAN - COMMUNITY SERVICES BUSINESS UNIT - 2014/2015