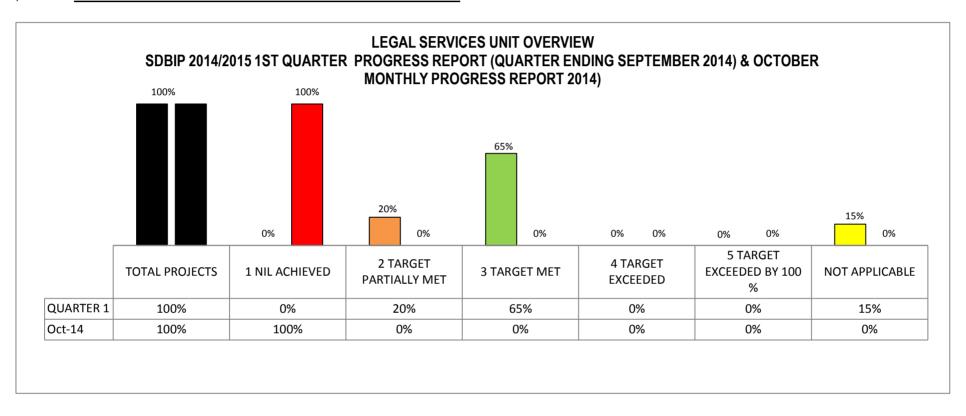

|                           |          |                                                     |                                                                      |      |                                                                                                                                                                       |                                                                                                                                                                                                   |                                                                                                   | PERFORM                                                                                                                            | MANCE REPORTING                              | i - QUARTERLY PRO                                                              | GRESS 2014/2015 FINA                                  | ANCIAL YEAR                                |                                                       |                                                                                                                                                                                                       | PERFORM                                                                                                                 | ANCE REPORTING                               | - QUARTERLY PRO           | GRESS 2014/2015 FIN                           | NANCIAL YEAR                               |                                |
|---------------------------|----------|-----------------------------------------------------|----------------------------------------------------------------------|------|-----------------------------------------------------------------------------------------------------------------------------------------------------------------------|---------------------------------------------------------------------------------------------------------------------------------------------------------------------------------------------------|---------------------------------------------------------------------------------------------------|------------------------------------------------------------------------------------------------------------------------------------|----------------------------------------------|--------------------------------------------------------------------------------|-------------------------------------------------------|--------------------------------------------|-------------------------------------------------------|-------------------------------------------------------------------------------------------------------------------------------------------------------------------------------------------------------|-------------------------------------------------------------------------------------------------------------------------|----------------------------------------------|---------------------------|-----------------------------------------------|--------------------------------------------|--------------------------------|
|                           |          |                                                     |                                                                      |      |                                                                                                                                                                       |                                                                                                                                                                                                   |                                                                                                   |                                                                                                                                    | QUARTERLY                                    | PROGRESS 2014/20                                                               | 015 FINANCIAL YEAR                                    |                                            |                                                       |                                                                                                                                                                                                       |                                                                                                                         | QUARTERLY                                    | PROGRESS 2014/20          | 15 FINANCIAL YEAR                             |                                            |                                |
| SDBIP REFERENCE<br>NUMBER | IDP LINK | STRATEGIC<br>OBJECTIVES                             | PROJECTS                                                             | WARD | KEY PERFORMANCE<br>INDICATORS                                                                                                                                         | ANNUAL TARGET                                                                                                                                                                                     | QUARTER 1<br>TARGET                                                                               | QUARTER 1<br>PROGRESS                                                                                                              | ACTUAL (1, 2, 3,<br>4, 5, Not<br>Applicable) | REASON FOR<br>DEVIATION                                                        | CORRECTIVE<br>MEASURE                                 | TIMEFRAME TO IMPLEMENT CORRECTIVE MEASURES | SOURCE<br>DOCUMENT                                    | QUARTER 2<br>TARGET                                                                                                                                                                                   | QUARTER 2<br>PROGRESS TO DATE                                                                                           | ACTUAL (1, 2, 3,<br>4, 5, Not<br>Applicable) | REASON FOR<br>DEVIATION   | CORRECTIVE<br>MEASURE                         | TIMEFRAME TO IMPLEMENT CORRECTIVE MEASURES | SOURCE<br>DOCUMENT             |
|                           |          |                                                     |                                                                      |      |                                                                                                                                                                       |                                                                                                                                                                                                   |                                                                                                   | <br>  NKPA 5: 0                                                                                                                    | <br>GOOD GOVERNANC                           | <br>CE & PUBLIC PARTIC                                                         | IPATION - 10%                                         |                                            |                                                       |                                                                                                                                                                                                       |                                                                                                                         |                                              |                           |                                               |                                            |                                |
| CS5.1                     | E1       | Improve community services compliance & reduce risk | Implement the community services risk management and compliance plan |      | % of Community Development audit queries resolved (internal and external)                                                                                             | 100% of Community<br>Development audit<br>queries resolved<br>(internal and<br>external) by the 30th<br>of June 2015                                                                              | Community Development aud queries resolved                                                        | 80% of Community Development audit queries resolved (internal and external) by the 30th of September                               |                                              |                                                                                |                                                       |                                            |                                                       | 100% of<br>Community<br>Development audit<br>queries resolved<br>(internal and<br>external) by the<br>31st of December<br>2014                                                                        | N/A                                                                                                                     | NOT APPLICABLE                               | N/A                       | N/A                                           | N/A                                        | Audit Queries reports          |
| CS5.3                     |          |                                                     |                                                                      |      | % Community Development compliance to line function specific legislative mandates as per the approved legislative compliance checklist and MFMA schedule of deadlines | 100% Community Development compliance to line function specific legislative mandates as per the approved legislative compliance checklist and MFMA schedule of deadlines by the 30th of June 2015 | the approved<br>legislative<br>compliance<br>checklist and<br>MFMA schedule o<br>deadlines by the | <u>-</u>                                                                                                                           |                                              | N/A                                                                            | N/A                                                   | N/A                                        |                                                       | 100% Community Development compliance to line function specific legislative mandates as per the approved legislative compliance checklist and MFMA schedule of deadlines by the 31st of December 2014 | N/A                                                                                                                     | NOT APPLICABLE                               | N/A                       | N/A                                           | N/A                                        |                                |
| CS5.4                     |          |                                                     |                                                                      |      | % of Community Development risk reduction recommendations made by internal audit implemented                                                                          | 100% Community Development risk reduction recommendations made by internal audit implemented by the 30th of June 2015                                                                             | Development risk reduction recommendations made by internal audit implemente by the 30th of       |                                                                                                                                    |                                              | Incomplete Audit<br>Submission                                                 | To complete the outstanding Audit by 28 November 2014 | 28-Nov-14                                  | Internal Audit<br>findings                            | 100% Community Development risk reduction recommendations made by internal audit implemented by the 31st of December 2014                                                                             | N/A                                                                                                                     | nOT APPLICABLE                               | N/A                       | N/A                                           | N/A                                        | Intrnal Audit<br>findings      |
| CS5.5                     |          |                                                     |                                                                      |      | % of Community Development related risk committee recommendations implemented                                                                                         | 100% of Community<br>Development related<br>risk committee<br>recommendations<br>implemented by the<br>30th of June 2015                                                                          | Community Development related risk                                                                | 50% of Community<br>Development<br>related risk<br>committee<br>recommendations<br>implemented by the<br>30th of September<br>2014 |                                              | Turnstiles at pools process of acquiring burial space, medical tests & fitness | , Speed up process                                    |                                            | Quotations,<br>cemetery report,<br>report on medicals | 100% of Community Development related risk committee recommendations implemented by the 31st of December 2014                                                                                         | N/A                                                                                                                     | NOT APPLICABLE                               | N/A                       | N/A                                           | N/A                                        | Risk Committee recommendation  |
| CS5.9                     |          | Increase community participation                    | Implement the public participation policy                            |      | % of community service<br>related Presidential and<br>POSSH issues resolved                                                                                           | Development related<br>Presidential and<br>POSSH issues<br>resolved by the 30th<br>of June 2015                                                                                                   | 90% of Communit<br>Development<br>related<br>Presidential and<br>POSSH issues                     | y 60% based on call<br>centre, parks<br>reference database<br>& ABM ward audits                                                    |                                              | Tools of trade & capacity                                                      | Most of our equipment is at procurement stage         | Jan-15                                     | Audit list,<br>complaint slips                        | 95% of Community<br>Development<br>related<br>Presidential and<br>POSSH issues                                                                                                                        | 65% of Community<br>Development<br>related Presidential<br>and POSSH issues<br>resolved by the 31st<br>of December 2014 | 2                                            | Tools of trade & capacity | Most of our equipment is at procurement stage | Jan-15                                     | Audit list,<br>complaint slips |