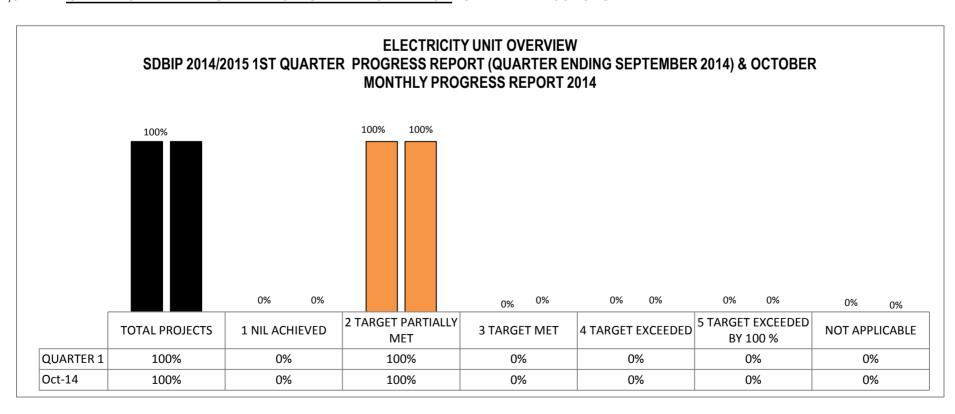

|                              |          |                                              |          |      |                                                                          |                                                                                                      |                                                                                 | PERFORMANCE RE                                                                                            | PORTING - QUARTER                      | RLY PROGRESS 2 | 014/2015 FINAN        | CIAL YEAR                                              |                             |                                                                                              | PERFORMA                                                                                     | ANCE REPORTING                               | - QUARTERLY PROGRE      | SS 2014/2015 FINANCI  | AL YEAR                                    |                             |
|------------------------------|----------|----------------------------------------------|----------|------|--------------------------------------------------------------------------|------------------------------------------------------------------------------------------------------|---------------------------------------------------------------------------------|-----------------------------------------------------------------------------------------------------------|----------------------------------------|----------------|-----------------------|--------------------------------------------------------|-----------------------------|----------------------------------------------------------------------------------------------|----------------------------------------------------------------------------------------------|----------------------------------------------|-------------------------|-----------------------|--------------------------------------------|-----------------------------|
|                              |          |                                              |          |      |                                                                          |                                                                                                      |                                                                                 | QU                                                                                                        | ARTERLY PROGRESS 2                     | 2014/2015 FINA | NCIAL YEAR            |                                                        |                             |                                                                                              |                                                                                              | QUARTERLY F                                  | PROGRESS 2014/2015      | FINANCIAL YEAR        |                                            |                             |
| SDBIP<br>REFERENCE<br>NUMBER | IDP LINK | STRATEGIC<br>OBJECTIVES                      | PROJECTS | WARD | KEY PERFORMANCE INDICATORS                                               | ANNUAL TARGET                                                                                        | QUARTER 1 TARGET                                                                | QUARTER 1<br>PROGRESS                                                                                     | ACTUAL (1, 2, 3, 4, 5, Not Applicable) |                | CORRECTIVE<br>MEASURE | TIMEFRAME<br>TO<br>IMPLEMENT<br>CORRECTIVE<br>MEASURES | SOURCE<br>DOCUMENT          | QUARTER 2<br>TARGET                                                                          | QUARTER 2 PROGRESS<br>TO DATE                                                                | ACTUAL (1, 2, 3,<br>4, 5, Not<br>Applicable) | REASON FOR<br>DEVIATION | CORRECTIVE<br>MEASURE | TIMEFRAME TO IMPLEMENT CORRECTIVE MEASURES | SOURCE<br>DOCUMENT          |
|                              |          |                                              |          |      |                                                                          |                                                                                                      |                                                                                 |                                                                                                           | NKPA 5: GOOD G                         | OVERNANCE & I  | PUBLIC PARTICIP       | PATION - 30%                                           |                             |                                                                                              |                                                                                              |                                              |                         |                       |                                            |                             |
|                              | E1       | Strengthen<br>governance                     |          |      | % of Council<br>resolutions<br>implemented                               | 100% of Council<br>resolutions<br>implemented by the<br>30th of June 2015                            | implemented by the<br>30th of September<br>2014                                 |                                                                                                           |                                        | 3 N/A          | ·                     | N/A                                                    | Council<br>Resolution       | 100% of Council<br>resolutions<br>implemented by<br>the 31st of<br>December 2014             |                                                                                              |                                              | N/A                     | N/A                   | N/A                                        | N/A                         |
|                              |          |                                              |          |      | % of OMC / SMC resolutions implemented                                   | 100% of MANCO<br>resolutions<br>implemented by the<br>30th of June 2015                              | 100% of MANCO<br>resolutions<br>implemented by the<br>30th of September<br>2014 | Resolutions impleme                                                                                       | e :                                    | 3 N/A          | N/A                   | N/A                                                    | Manco<br>Resolution         | 100% of SMC<br>resolutions<br>implemented by<br>the 31st of<br>December 2014                 | N/A                                                                                          | NOT APPLICABLE                               | N/A                     | N/A                   | N/A                                        | N/A                         |
|                              |          | Promote public<br>knowledge and<br>awareness |          |      | % of marketing & communication strategy implemented                      | 100% marketing & communication strateg implemented by the 30th of June 2015                          | strategy implemented by the                                                     | 100% Marketing strategy is implemented through branding, media liason, advertsing, ex hibitions, internal |                                        | 3 N/A          | N/A                   | N/A                                                    | Draft Marketing<br>Strategy | 100% marketing & communication strategy implemented by the 31st of December 2014             | 100% marketing & communication strategy implemented by the 31st of December 2014             | g                                            | 3 N/A                   | N/A                   | N/A                                        | Draft Marketing<br>Strategy |
|                              |          |                                              |          |      | % website<br>compliance to<br>legislative<br>mandates as per<br>the MFMA | 100% website<br>compliance to<br>legislative mandates as<br>per the MFMA by the<br>30th of June 2014 | · •                                                                             | 100% Compliance,al documents are posted on the                                                            | :                                      | 3 N/A          | N/A                   | N/A                                                    | Msunduzi<br>Website         | 100% website compliance to legislative mandates as per the MFMA by the 31st of December 2014 | 100% website compliance to legislative mandates as per the MFMA by the 31st of December 2014 | g                                            | 3 N/A                   | N/A                   | N/A                                        | Msunduzi Website            |
|                              |          |                                              |          |      | Number of events<br>held to enhance<br>public knowledge                  | enhance public                                                                                       |                                                                                 | 1 Media breakfast<br>and business<br>Breakfast hosted                                                     |                                        | 3 N/A          | N/A                   | N/A                                                    | CBU Monthly report          | 2 events held to<br>enhance public<br>knowledge by the<br>31st of December<br>2014           |                                                                                              | NOT APPLICABLE                               | N/A                     | N/A                   | N/A                                        | CBU Monthly report          |

## INTEGRATED DEVELOPMENT PLAN UNIT OVERVIEW SDBIP 2014/2015 1ST QUARTER PROGRESS REPORT (QUARTER ENDING SEPTEMBER 2014) & OCTOBER MONTHLY PROGRESS REPORT 2014

| TOTAL PROJECTS             |     |
|----------------------------|-----|
| 1 NIL ACHIEVED             |     |
| 2 TARGET PARTIALLY MET     |     |
| 3 TARGET MET               | KEY |
| 4 TARGET EXCEEDED          |     |
| 5 TARGET EXCEEDED BY 100 % |     |
| NOT APPLICABLE             |     |