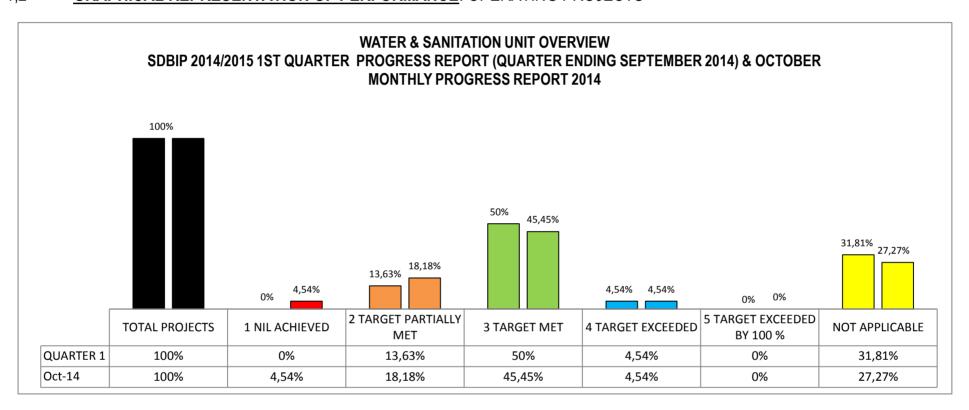

## SDBIP 2014/2015 1ST QUARTER PROGRESS REPORT (QUARTER ENDING SEPTEMBER 2014) & OCTOBER MONTHLY PROGRESS REPORT 2014

| _                          |     |
|----------------------------|-----|
| TOTAL PROJECTS             |     |
| 1 NIL ACHIEVED             |     |
| 2 TARGET PARTIALLY MET     |     |
| 3 TARGET MET               | KEY |
| 4 TARGET EXCEEDED          |     |
| 5 TARGET EXCEEDED BY 100 % |     |
| NOT APPLICABLE             |     |

#### 1 MARKETING MANAGEMENT UNIT OVERVIEW

| 1,1   | TOTAL PROJECTS:           | 18 |
|-------|---------------------------|----|
| 1.1.1 | <u>OPERATING PROJECTS</u> | 18 |
| 1.1.2 | CAPITAL PROJECTS          | 0  |