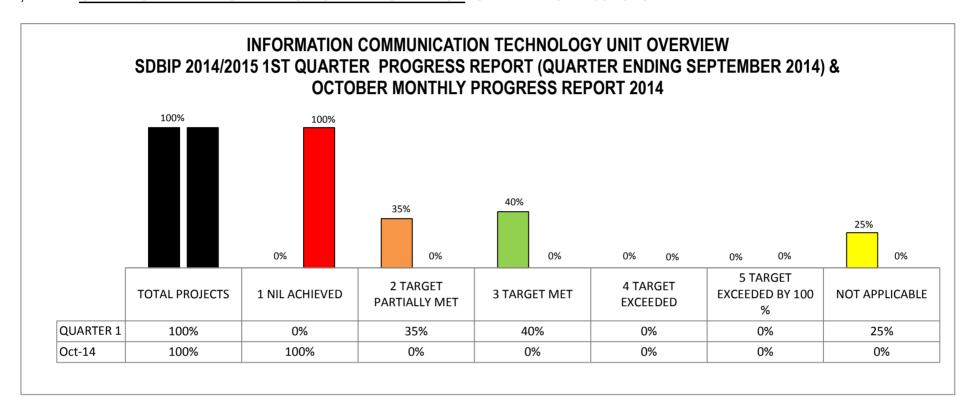

#### 1 PUBLIC SAFETY & DISASTER MANAGEMENT UNIT OVERVIEW

| 1,1   | TOTAL PROJECTS:           | 29 |
|-------|---------------------------|----|
| 1.1.1 | <b>OPERATING PROJECTS</b> | 29 |
| 1.1.2 | CAPITAL PROJECTS          | 0  |