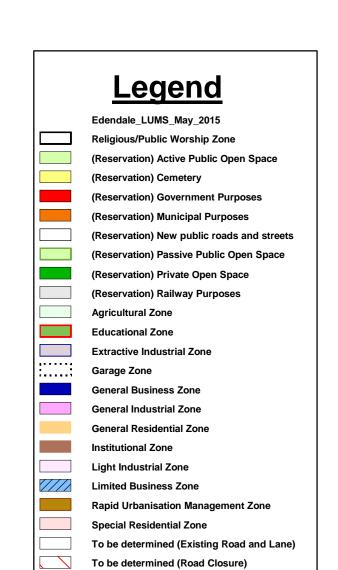

THE MSUNDUZI MUNICIPALITY
PIETERMATITZBURG TOWN PLANNING SCHEME
EDENDALE

Sheet No: SG 34

Town Planning
GIS

Ref: Edendale T
Date: May 2015

Ref: Edendale TPS 05\_2015
Date: May 2015
Compiled by: A Roopan
Tel: 033 3922586