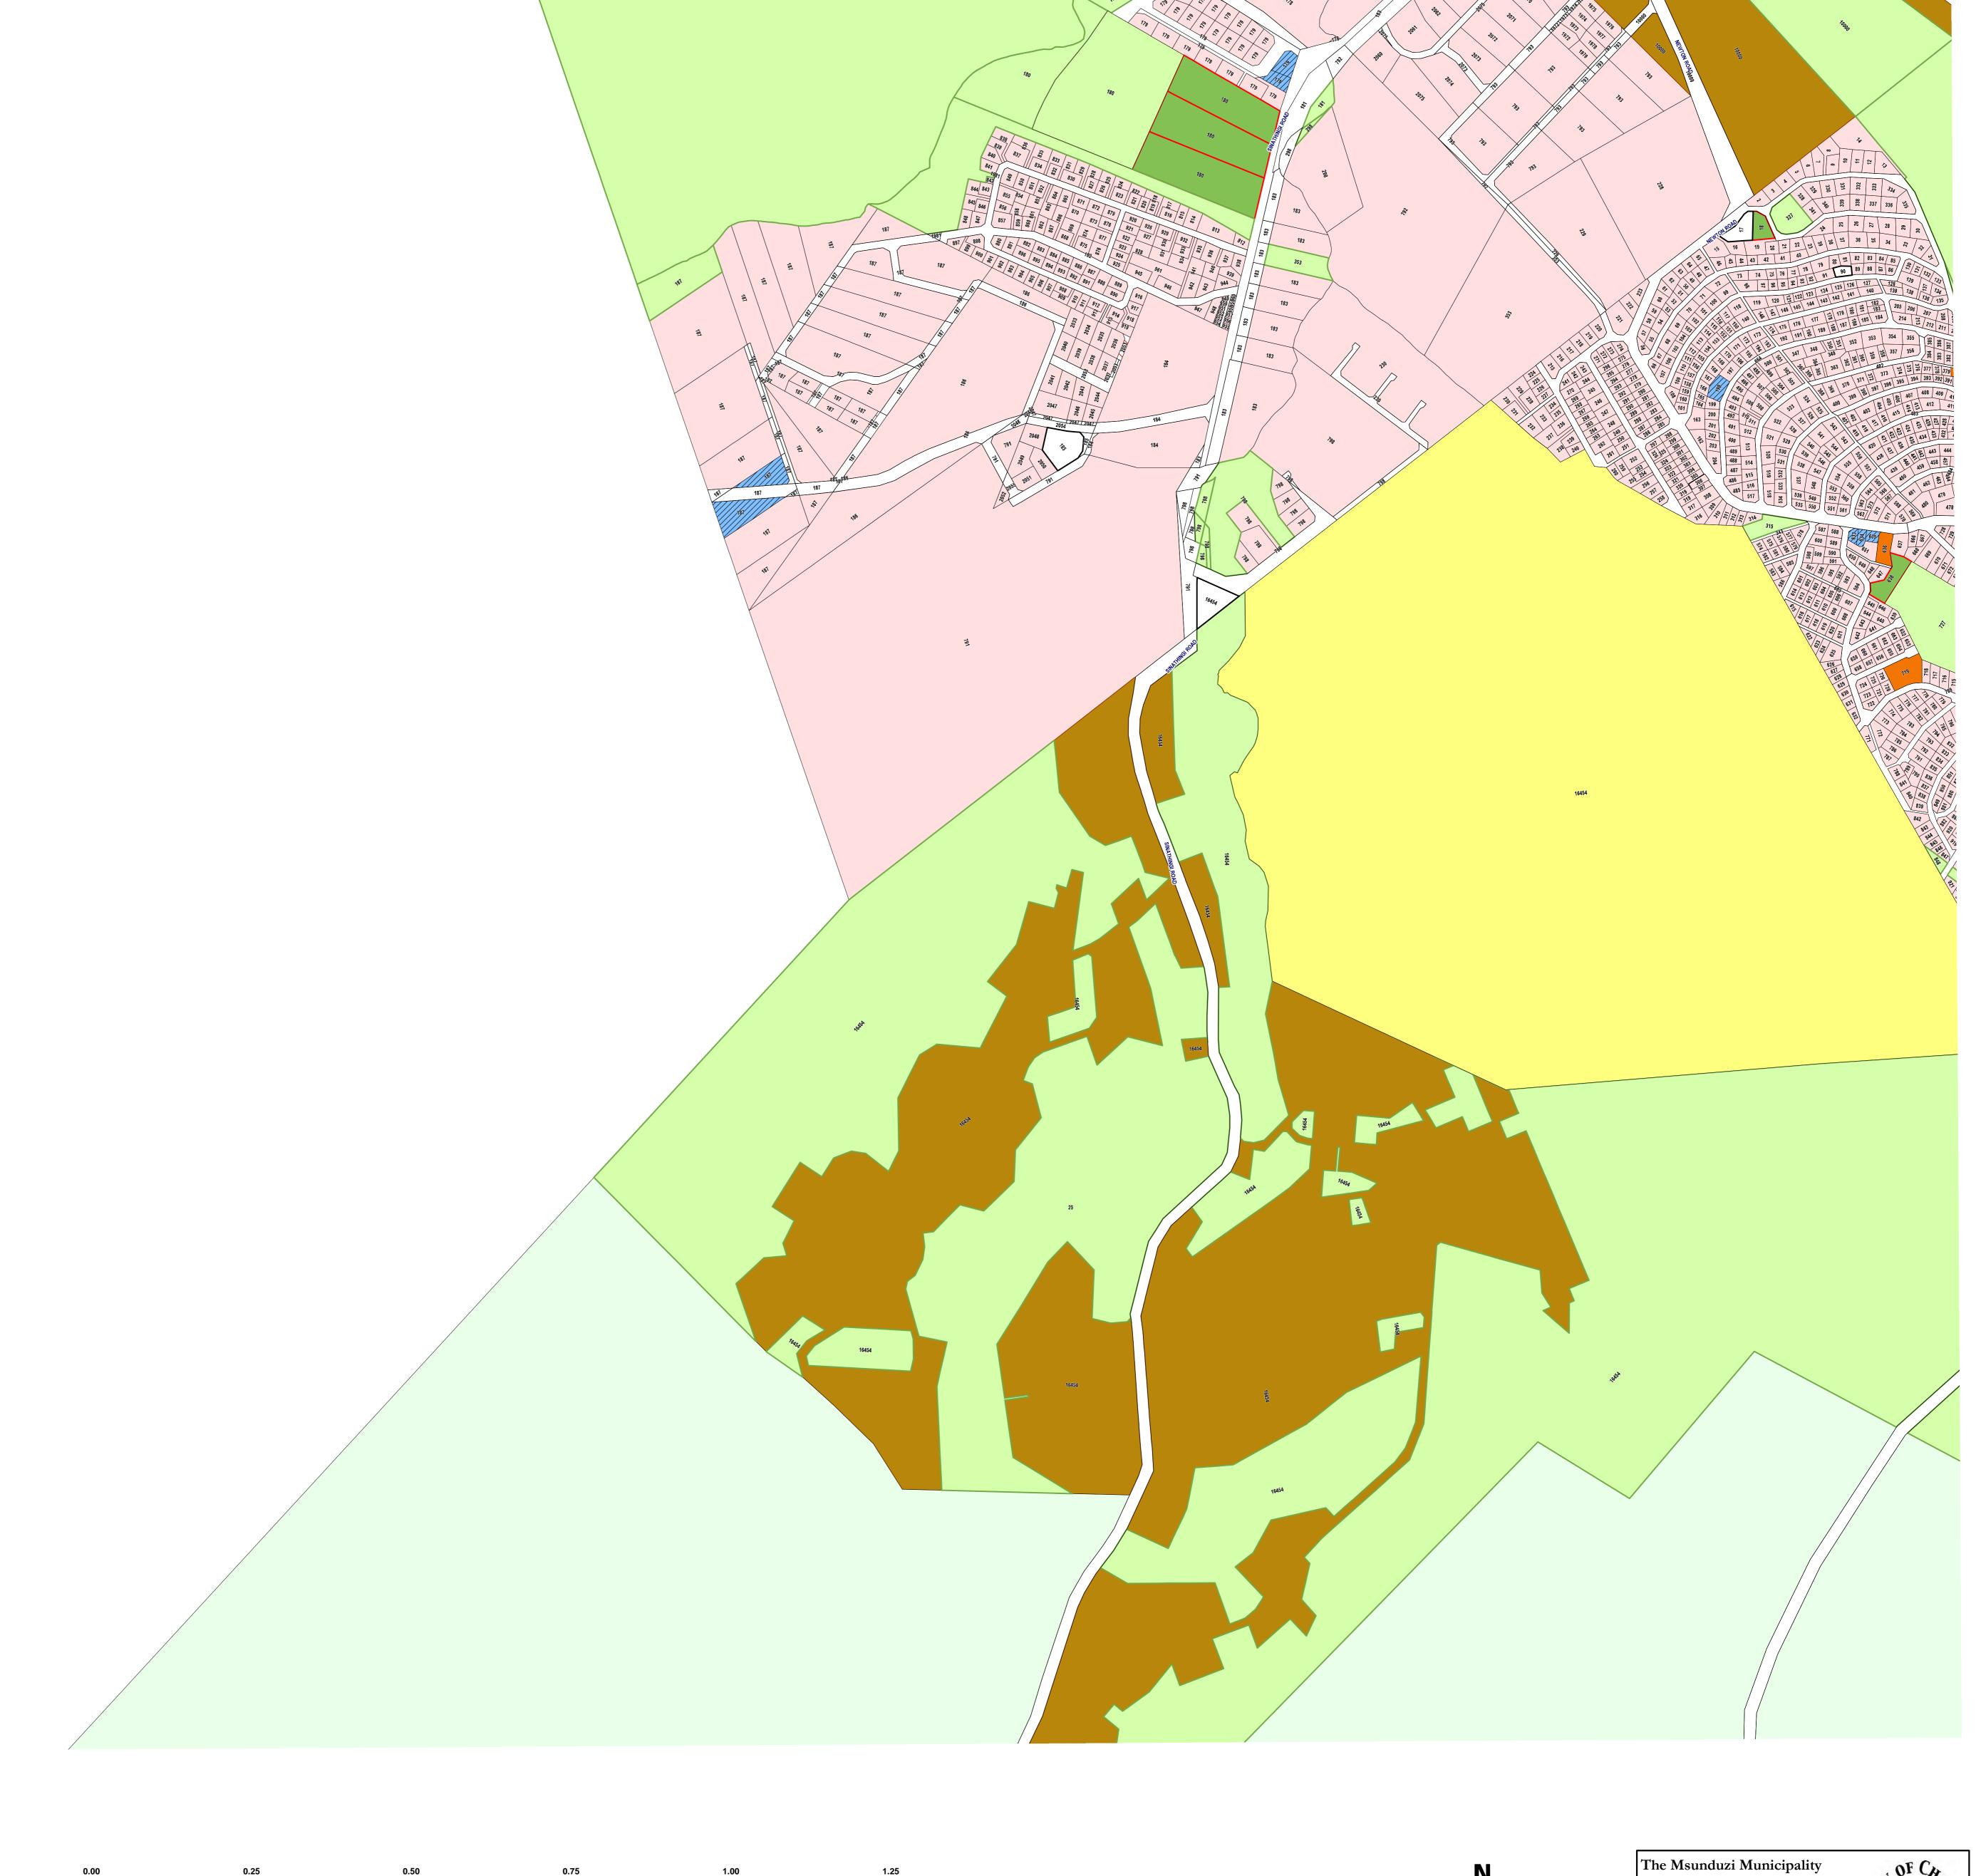

THE MSUNDUZI MUNICIPALITY
PIETERMATITZBURG TOWN PLANNING SCHEME
EDENDALE

Sheet No: SG 34

Town Planning
GIS

Ref: Edendale T
Date: May 2015

Ref: Edendale TPS 05\_2015
Date: May 2015
Compiled by: A Roopan
Tel: 033 3922586