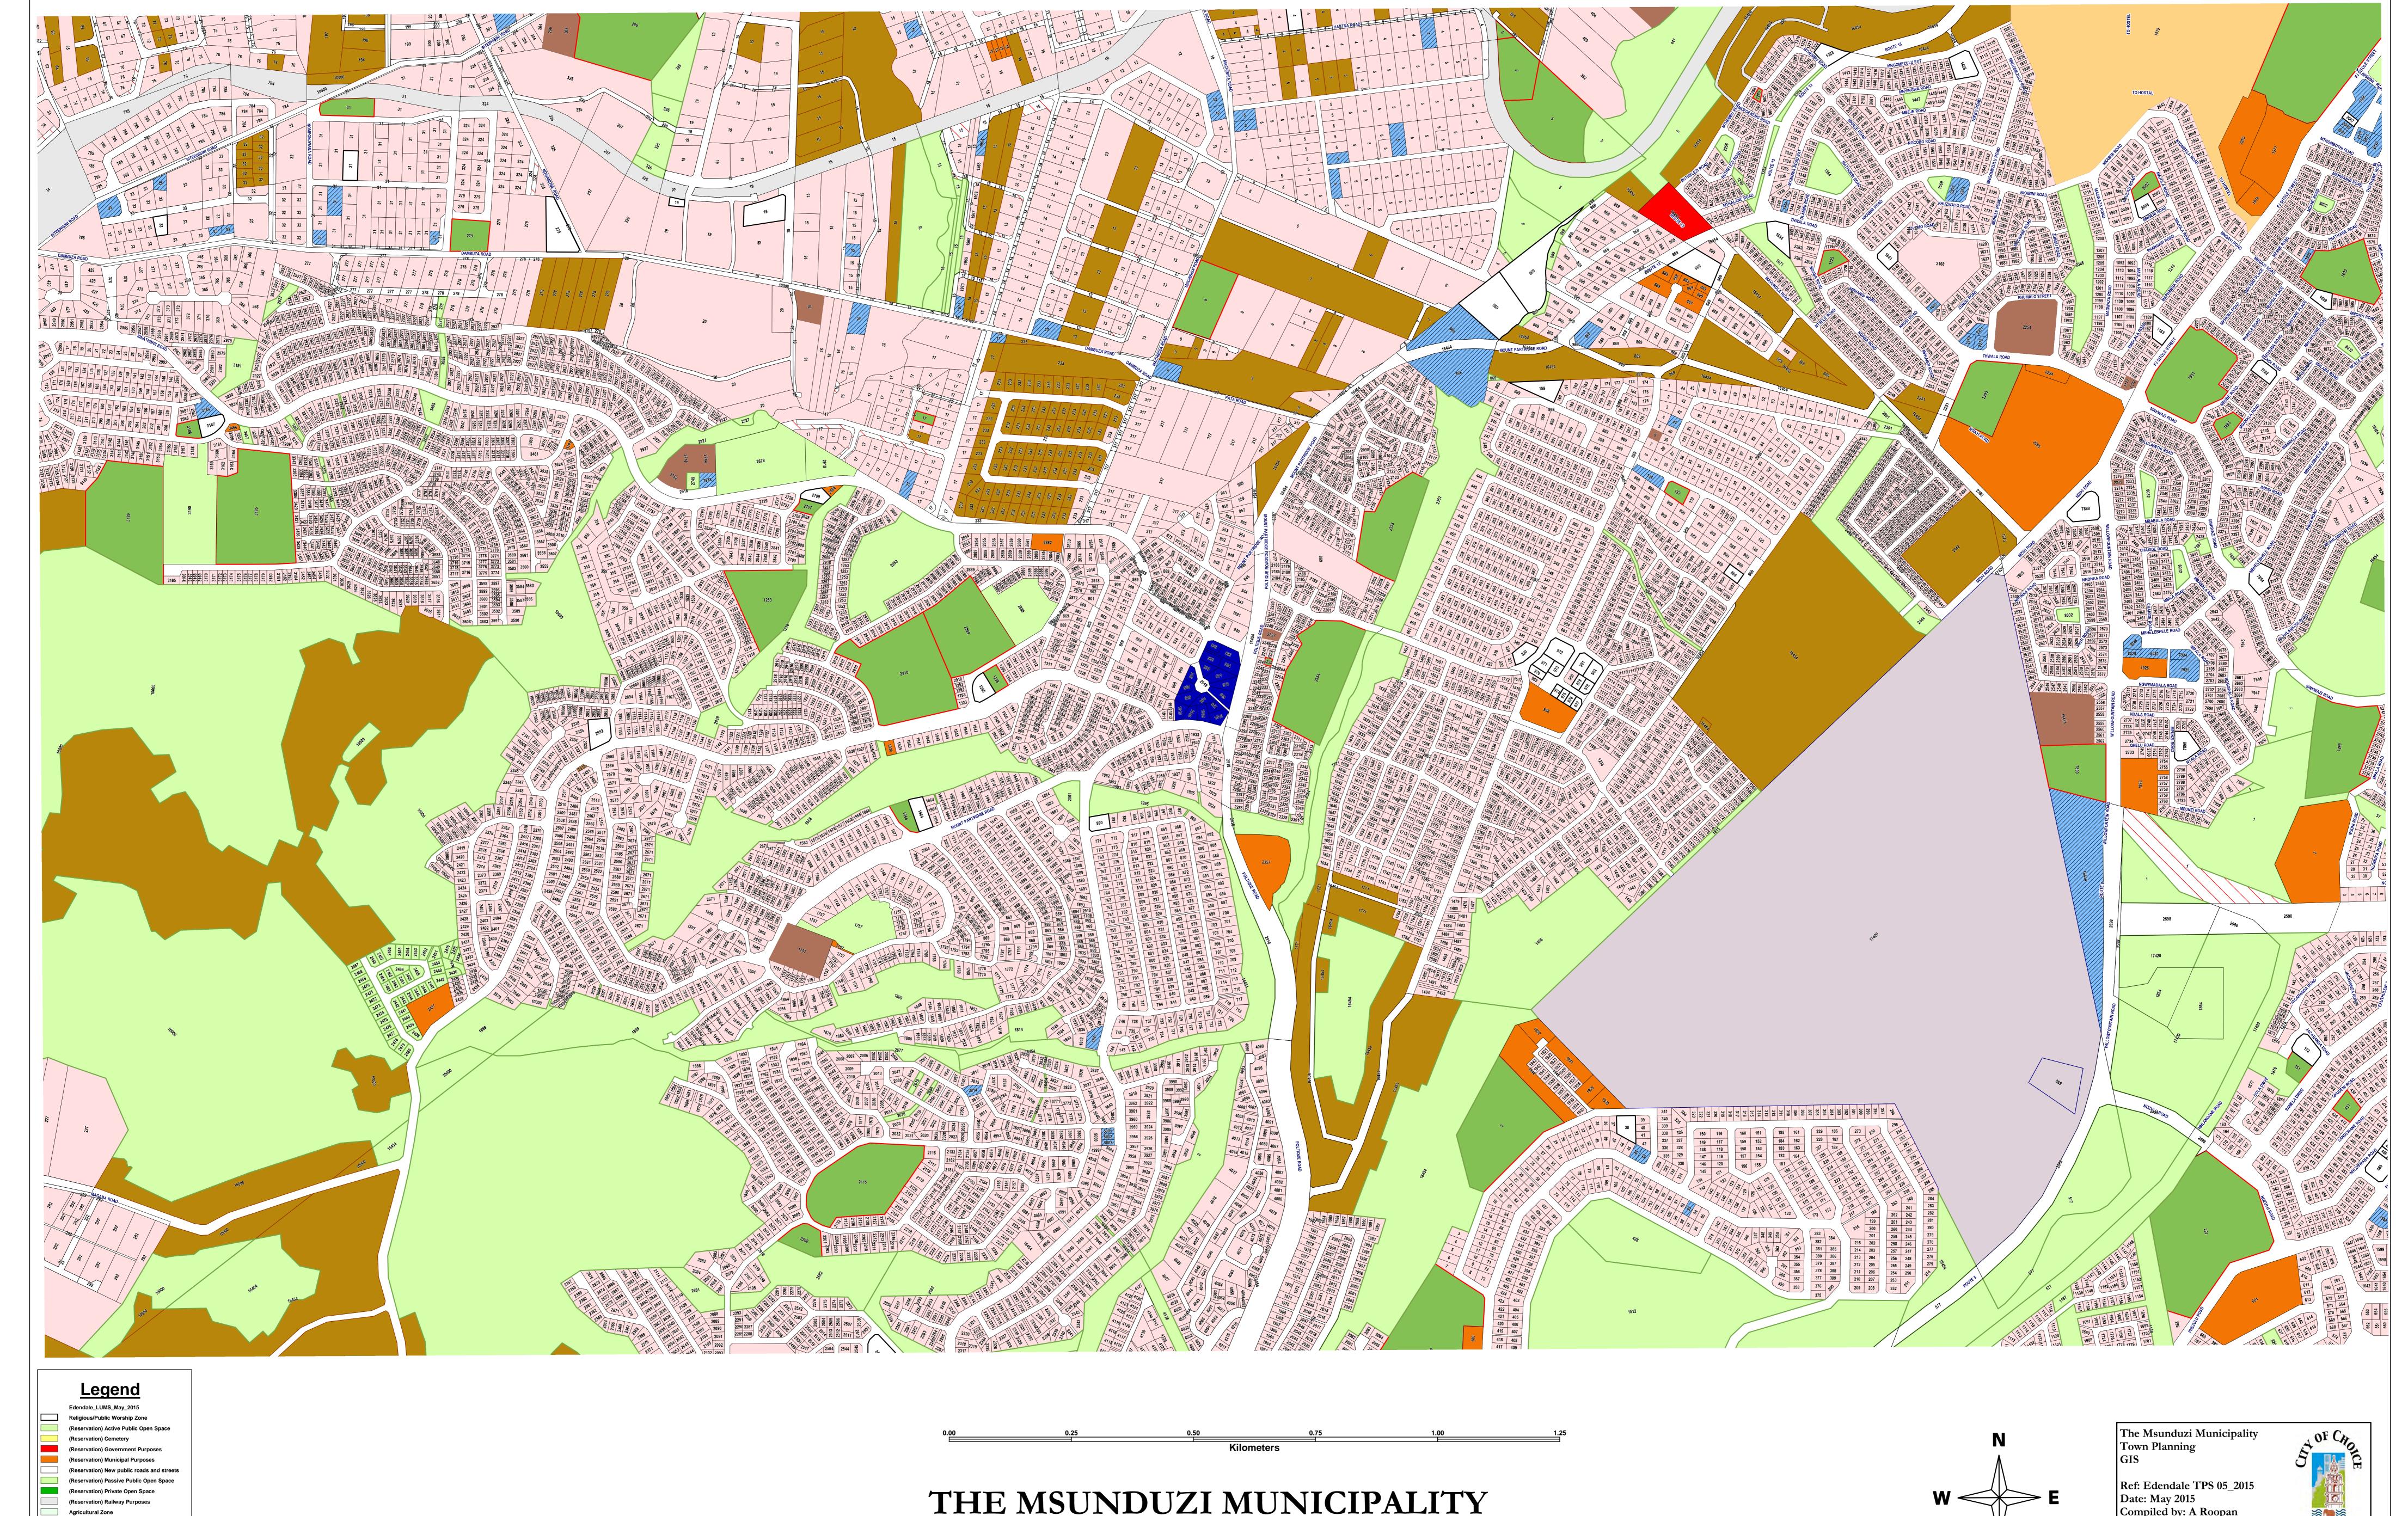

THE MSUNDUZI MUNICIPALITY PIETERMATITZBURG TOWN PLANNING SCHEME **EDENDALE** 

Educational Zone

Garage Zone

Institutional Zone

Limited Business Zone

Extractive Industrial Zone

General Business Zone

General Industrial Zone

General Residential Zone

Light Industrial Zone

Special Residential Zone

To be determined (Road Closure)

To be determined (Existing Road and Lane)

**Sheet No: SG 41** 

Compiled by: A Roopan Tel: 033 3922586

Tel: 033 3922586
anesh.roopan@msunduzi.gov.za

PIETERMARITZBURG
M S U N D U Z I

**DISCLAIMER:** 

The Msunduzi GIS Unit is in no way responsible for the accuracy or completeness of the data presented herein. Therefore in no event will the Msunduzi GIS Unit be held liable for damanges, including loss of profits or consequential damages arising from the use of the information contained herein.