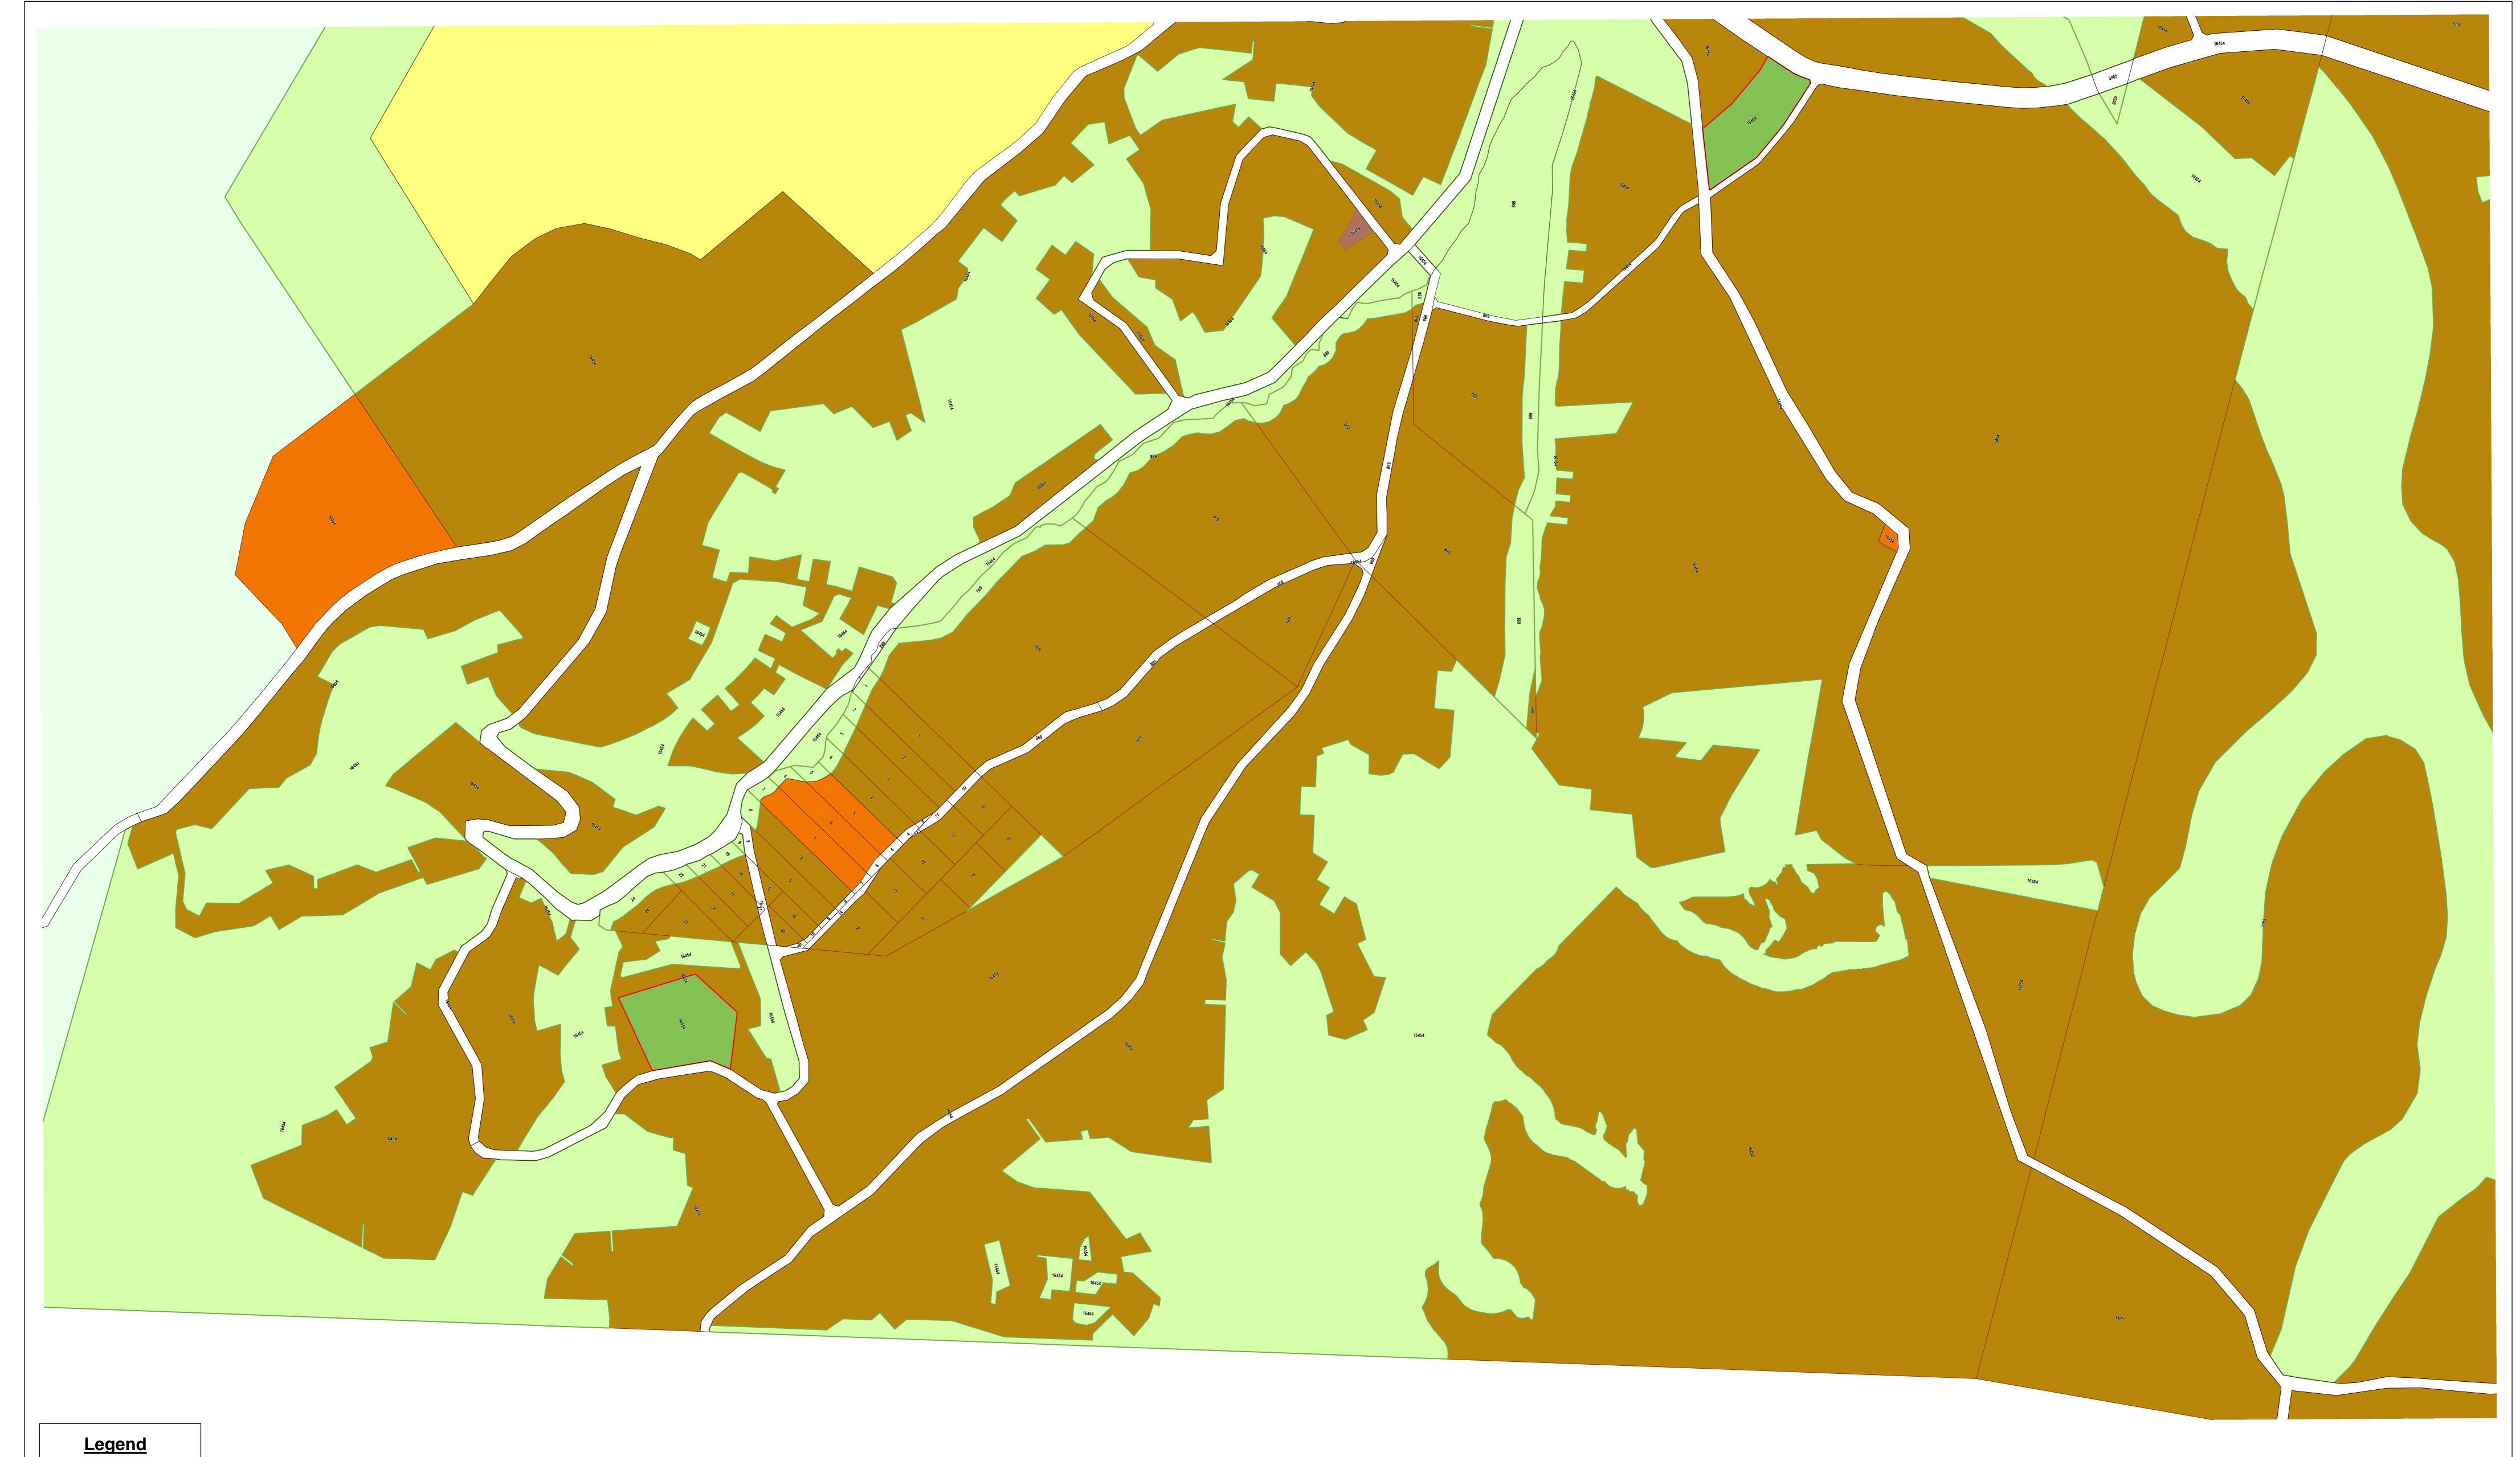

THE MSUNDUZI MUNICIPALITY
PIETERMATITZBURG TOWN PLANNING SCHEME
EDENDALE

Sheet No: SM 21 herein be herein be

The Msunduzi Municipality
Town Planning
GIS

Ref: Edendale TPS 05\_2015
Date: May 2015
Compiled by: A Roopan
Tel: 033 3922586
anesh.roopan@msunduzi.gov.za