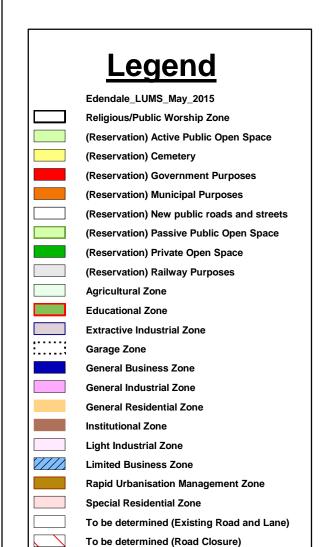

THE MSUNDUZI MUNICIPALITY
PIETERMATITZBURG TOWN PLANNING SCHEME
EDENDALE

Sheet No: SM 21 herein be herein be

The Msunduzi Municipality
Town Planning
GIS

Ref: Edendale TPS 05\_2015
Date: May 2015
Compiled by: A Roopan
Tel: 033 3922586
anesh.roopan@msunduzi.gov.za