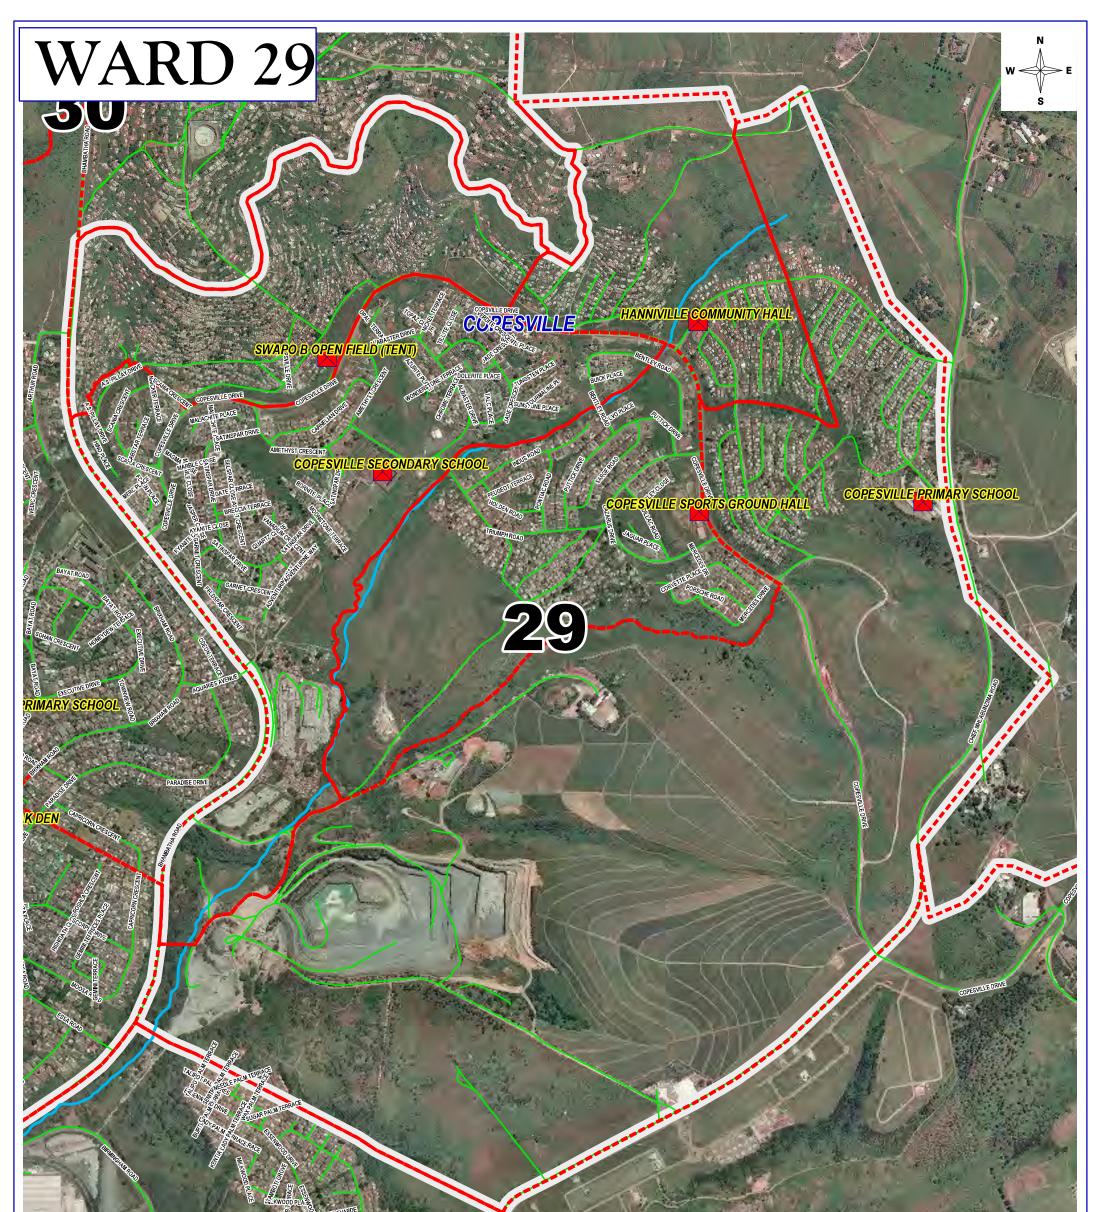

## Legend

- A Labels of KZN225\_VotingStations 2016
- A Labels of roads
- KZN225\_VotingStations2016
- KZN225\_VDs2016
- A Labels of Suburbs
- Rivers\_2004

kzn225\_Wards 2016

Corporate Services - ICT GIS Department