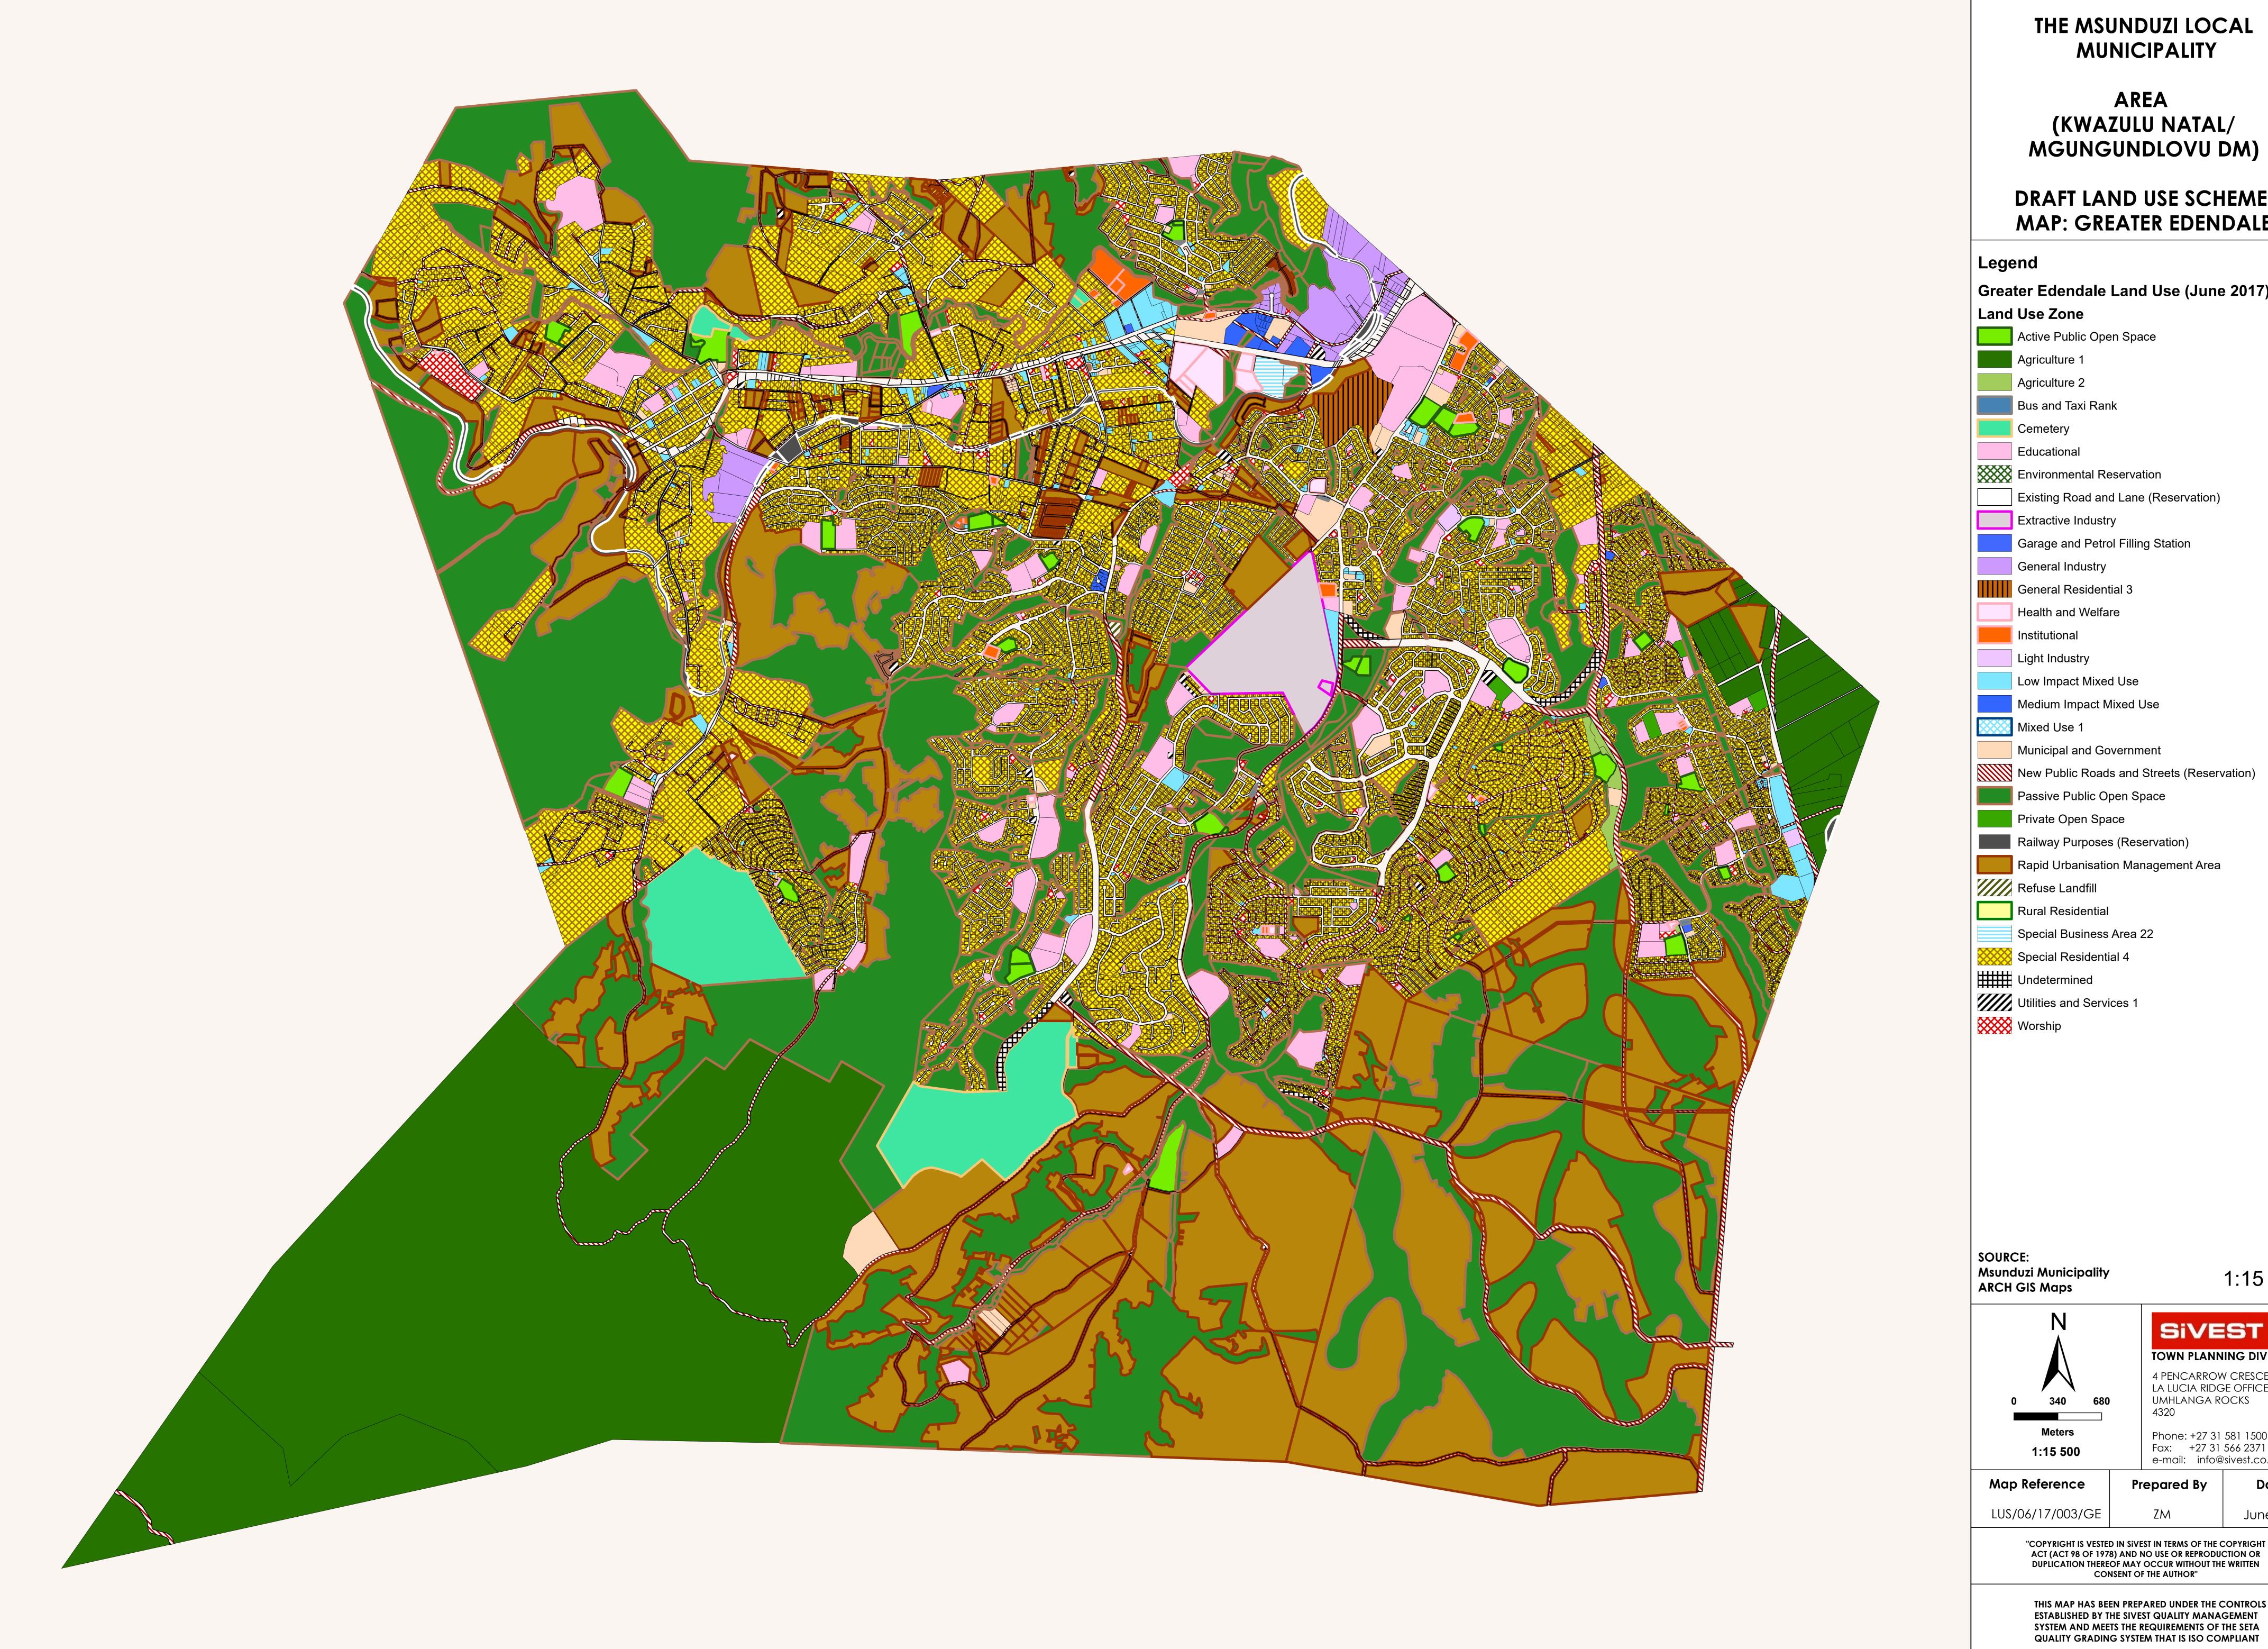

THE MSUNDUZI LOCAL **MUNICIPALITY** 

**AREA** (KWAZULU NATAL/ MGUNGUNDLOVU DM)

## DRAFT LAND USE SCHEME MAP: GREATER EDENDALE

Greater Edendale Land Use (June 2017)ver3

Active Public Open Space

Agriculture 1

Bus and Taxi Rank

Cemetery

Educational

Environmental Reservation

Existing Road and Lane (Reservation)

Extractive Industry

Garage and Petrol Filling Station

General Residential 3

Health and Welfare

Low Impact Mixed Use

Medium Impact Mixed Use

Municipal and Government

Railway Purposes (Reservation)

Rapid Urbanisation Management Area

Rural Residential

Special Residential 4

Utilities and Services 1

Msunduzi Municipality

1:15 500

SiVEST TOWN PLANNING DIVISION 4 PENCARROW CRESCENT LA LUCIA RIDGE OFFICE ESTATE UMHLANGA ROCKS 4320

Phone: +27 31 581 1500 Fax: +27 31 566 2371 e-mail: info@sivest.co.za

Prepared By LUS/06/17/003/GE June 2017

> "COPYRIGHT IS VESTED IN SIVEST IN TERMS OF THE COPYRIGHT ACT (ACT 98 OF 1978) AND NO USE OR REPRODUCTION OR DUPLICATION THEREOF MAY OCCUR WITHOUT THE WRITTEN CONSENT OF THE AUTHOR"

THIS MAP HAS BEEN PREPARED UNDER THE CONTROLS ESTABLISHED BY THE SIVEST QUALITY MANAGEMENT SYSTEM AND MEETS THE REQUIREMENTS OF THE SETA QUALITY GRADING SYSTEM THAT IS ISO COMPLIANT