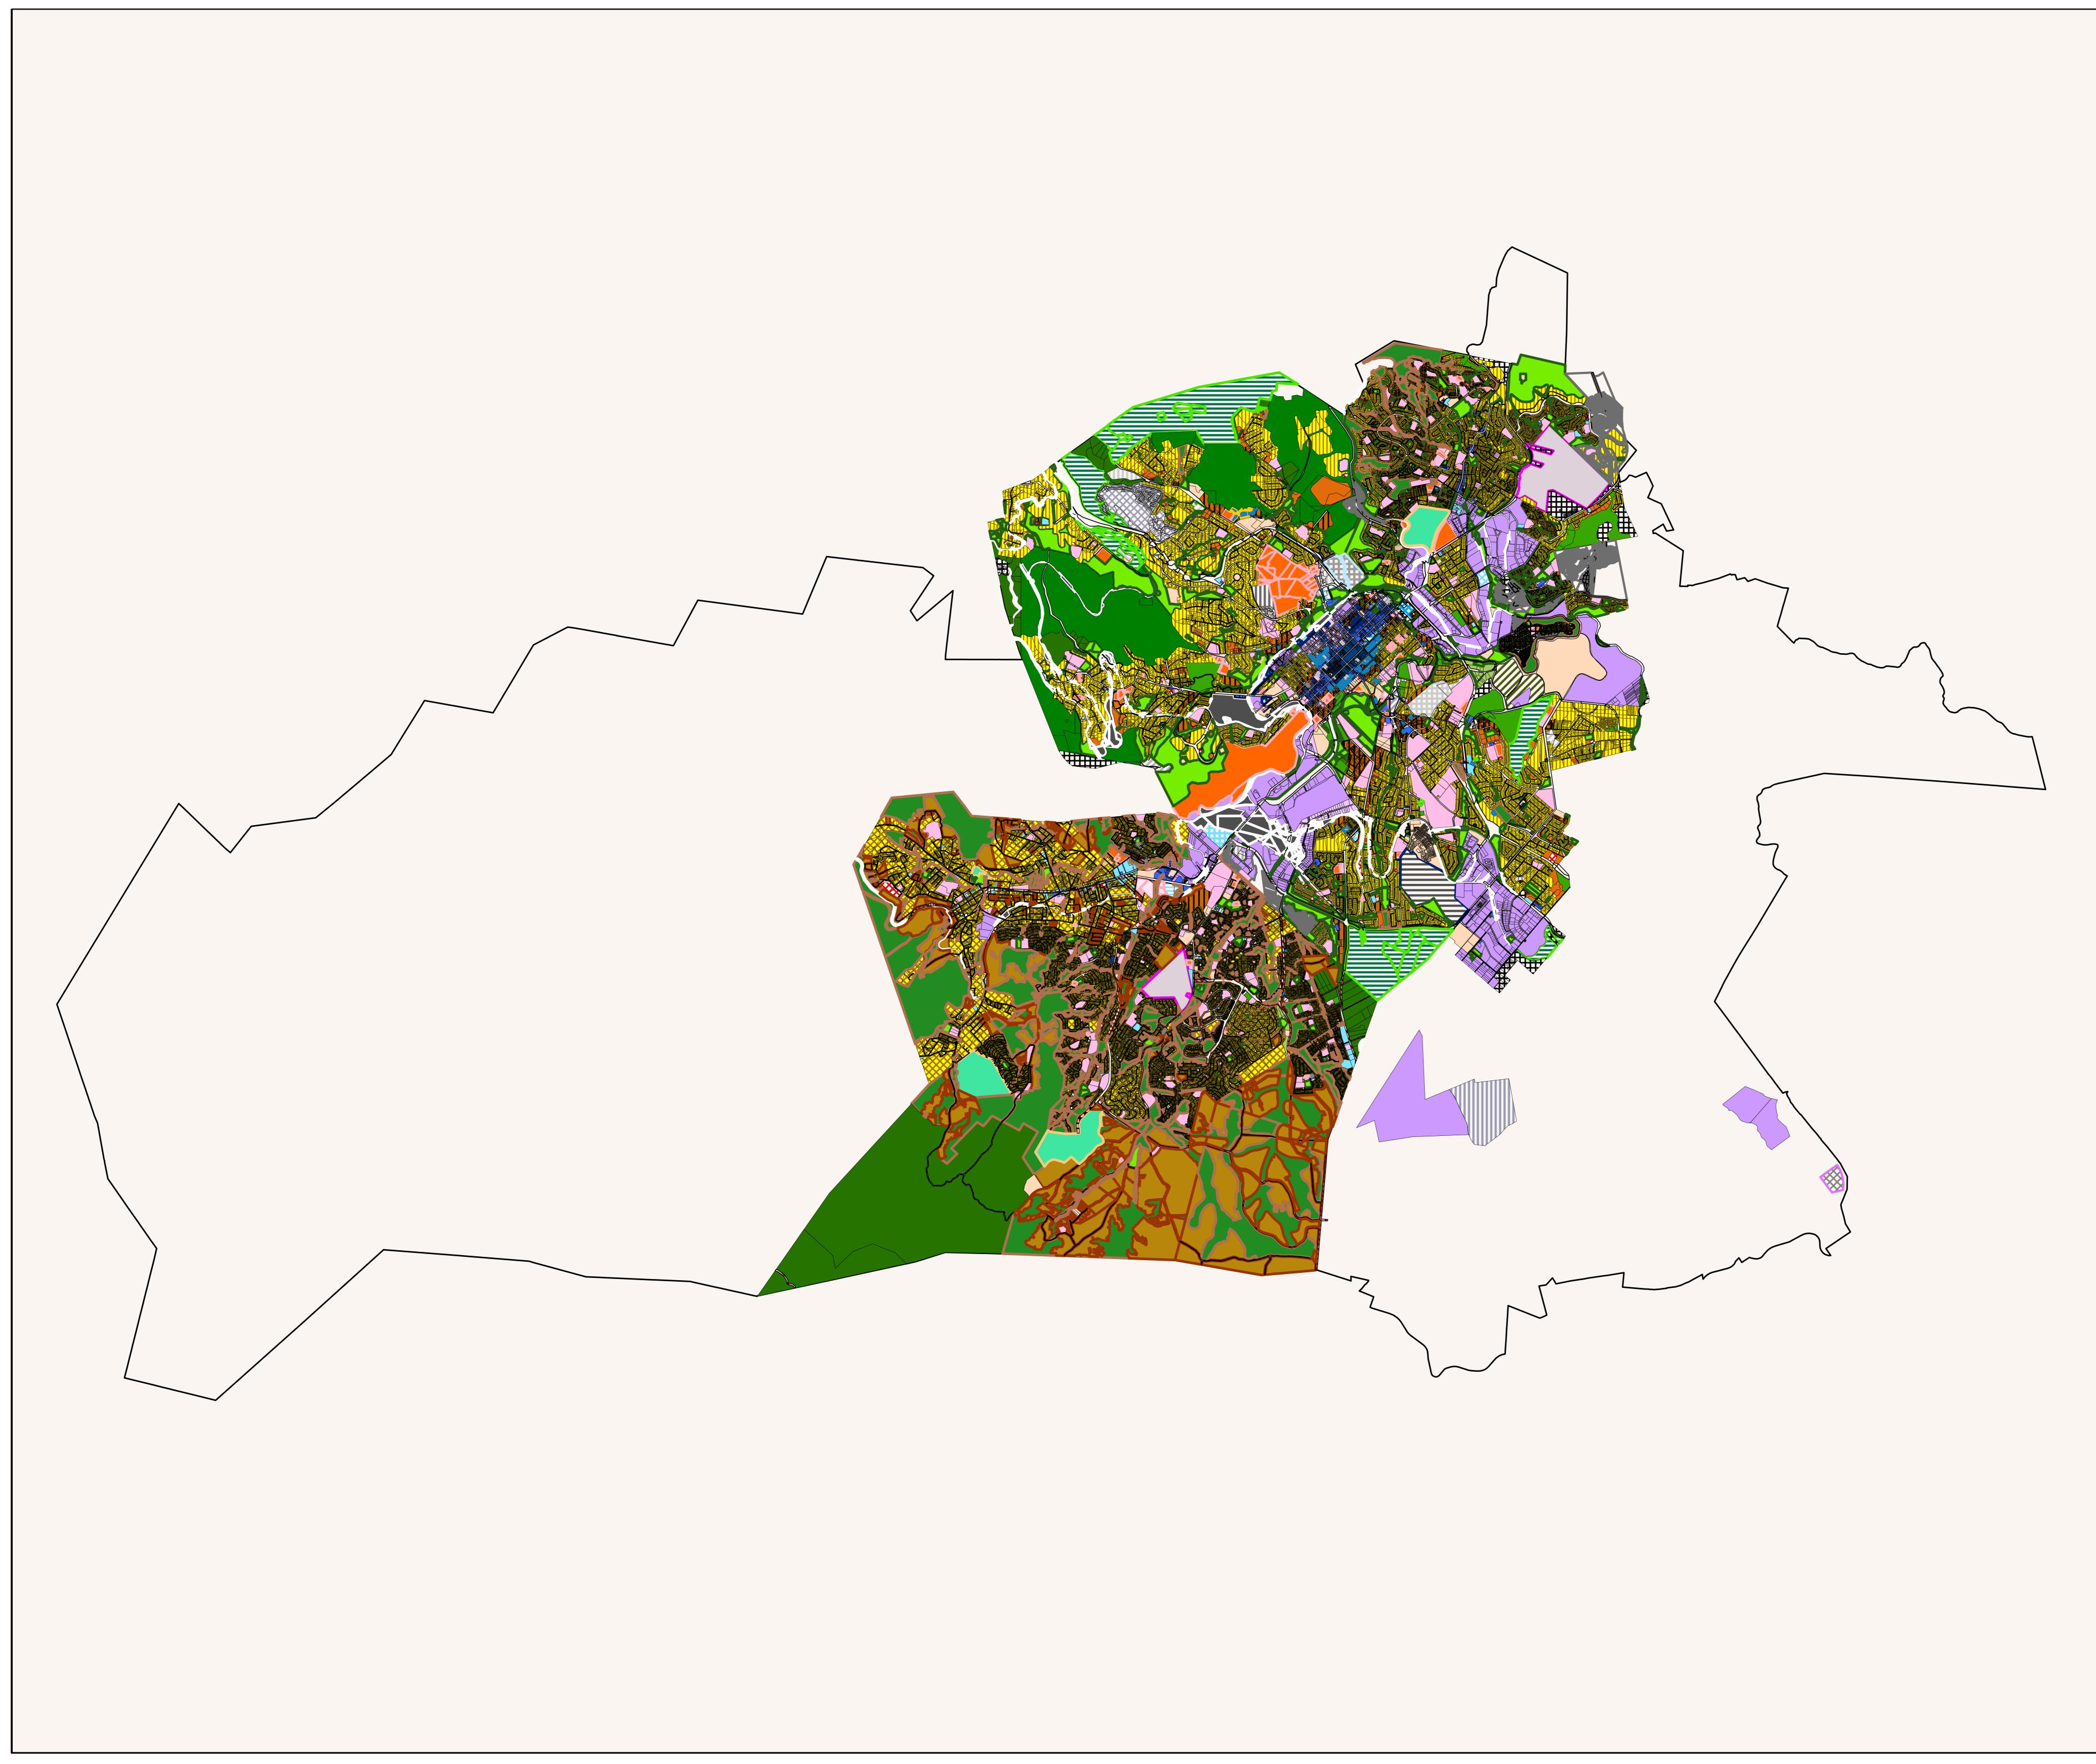

| THE MSUNDUZI LOCAL<br>MUNICIPALITY                                                                                                                                  |                                              |                                                                               |                  |
|---------------------------------------------------------------------------------------------------------------------------------------------------------------------|----------------------------------------------|-------------------------------------------------------------------------------|------------------|
| AREA<br>(KWAZULU NATAL/<br>MGUNGUNDLOVU DM)                                                                                                                         |                                              |                                                                               |                  |
| DRAFT MSUNDUZI LAND USE<br>SCHEME MAP                                                                                                                               |                                              |                                                                               |                  |
| Legend: Pietermaritzburg                                                                                                                                            |                                              |                                                                               |                  |
| Land Use Zone Active Public Open Space Agriculture 1                                                                                                                | Sp                                           | pecial Area 14<br>pecial Area 15<br>pecial Area 16                            |                  |
| Agriculture 2                                                                                                                                                       | Sp Sp                                        | pecial Area 17<br>pecial Area 18                                              |                  |
| Bus and Taxi Rank<br>Car Park                                                                                                                                       |                                              | becial Area 19<br>becial Area 20                                              |                  |
| Cemetery Core Mixed Use 1                                                                                                                                           | Sr                                           | becial Area 21<br>becial Area 22                                              |                  |
| DFA<br>Educational<br>Existing Road and Lane (Reservation)                                                                                                          | Sp                                           | becial Area 23<br>becial Area 24<br>becial Area 25                            |                  |
| Extractive Industry                                                                                                                                                 | Sp                                           | pecial Area 26<br>pecial Area 27                                              |                  |
| Garage and Petrol Filling Station                                                                                                                                   |                                              | becial Area 28<br>becial Area 29                                              |                  |
| General Industry General Residential 1                                                                                                                              | Sp                                           | pecial Area 30<br>pecial Area 31                                              |                  |
| General Residential 2<br>General Residential 3<br>General Residential 4                                                                                             | Sp Sp                                        | pecial Area 32<br>pecial Area 33<br>pecial Area 34                            |                  |
| Health and Welfare                                                                                                                                                  | Sp<br>Sp                                     | pecial Area 35<br>pecial Business Area                                        |                  |
| Intermediate Residential                                                                                                                                            |                                              | pecial Business Area 1<br>pecial Business Area 2                              |                  |
| Light Industry Low Impact Mixed Use Medium Impact Mixed Use                                                                                                         | Sr                                           | oecial Business Area 3<br>oecial Business Area 4<br>oecial Business Area 5    |                  |
| Multi-Purpose Retail and Office                                                                                                                                     | Sr                                           | pecial Business Area 6<br>pecial Business Area 6<br>pecial Business Area 7    |                  |
| Office<br>Passive Public Open Space                                                                                                                                 |                                              | becial Business Area 8<br>becial Business Area 9                              |                  |
| Pedestrian Malll Private Open Space                                                                                                                                 | Sr                                           | becial Business Area 10<br>becial Business Area 11                            |                  |
| Protected Area 1<br>Railway Purposes (Reservation)<br>Rear Access Lane                                                                                              | Sr                                           | pecial Business Area 12<br>pecial Business Area 13<br>pecial Business Area 14 |                  |
| Refuse Landfill Retirement Village                                                                                                                                  | Sr                                           | pecial Business Area 15<br>pecial Business Area 16                            |                  |
| Special Area<br>Special Area 1                                                                                                                                      |                                              | pecial Business Area 17<br>pecial Business Area 18                            |                  |
| Special Area 2<br>Special Area 3                                                                                                                                    | Sr                                           | becial Business Area 19<br>becial Business Area 20                            |                  |
| Special Area 4<br>Special Area 5<br>Special Area 6                                                                                                                  | Sr                                           | pecial Business Area 21<br>pecial Residential 2<br>pecial Residential 3       |                  |
| Special Area 8                                                                                                                                                      | Sp Sp                                        | oecial Residential 5<br>udent Village                                         |                  |
| Special Area 9<br>Special Area 10                                                                                                                                   | Tr                                           | urism 1<br>ansitional Office                                                  |                  |
| Special Area 11<br>Special Area 12<br>Special Area 13                                                                                                               | Ur Ur                                        | ansitional Zone<br>ndetermined<br>ilities and Services 1                      |                  |
| openal Area 10                                                                                                                                                      | W W                                          |                                                                               |                  |
| Legend: Greater Edendale<br>Land Use Zone                                                                                                                           |                                              | Low Impact Mixed Use                                                          |                  |
| Active Public Open Space                                                                                                                                            |                                              | Medium Impact Mixed Use<br>Mixed Use 1                                        |                  |
| Agriculture 2<br>Bus and Taxi Rank                                                                                                                                  |                                              | Municipal and Government<br>New Public Roads and Stree                        | ts (Reservation) |
| Cemetery<br>Educational                                                                                                                                             | Passive Public Open Space Private Open Space |                                                                               |                  |
| Environmental Reservation Railway Purposes (Reservation) Existing Road and Lane (Reservation) Rapid Urbanisation Management Area                                    |                                              |                                                                               |                  |
| Extractive Industry Garage and Petrol Filling Station                                                                                                               |                                              | Refuse Landfill<br>Rural Residential                                          |                  |
| General Industry General Residential 3 Health and Welfare                                                                                                           |                                              | Special Business Area 22<br>Special Residential 4                             |                  |
| Institutional                                                                                                                                                       |                                              | Undetermined<br>Utilities and Services 1<br>Worship                           |                  |
| Legend: Sobantu                                                                                                                                                     |                                              | woiship                                                                       |                  |
| Land Use Zone                                                                                                                                                       |                                              | Low Impact Mix                                                                |                  |
| Active Public Open Space       Medium Impact Mixed Use         Educational       Municipal and Government                                                           |                                              |                                                                               | Government       |
| Existing Road and Lane (Reso                                                                                                                                        | ervation)                                    | Passive Public                                                                |                  |
| Institutional                                                                                                                                                       |                                              | Worship                                                                       |                  |
|                                                                                                                                                                     |                                              |                                                                               |                  |
| SOURCE:<br>Msunduzi Municipality                                                                                                                                    | /                                            |                                                                               | 1:47 633         |
| NI                                                                                                                                                                  |                                              |                                                                               |                  |
|                                                                                                                                                                     |                                              | SiVE                                                                          | ST               |
|                                                                                                                                                                     |                                              |                                                                               |                  |
| 0100020004 PENCARROW CRESCENT<br>LA LUCIA RIDGE OFFICE EST<br>UMHLANGA ROCKS                                                                                        |                                              | E OFFICE ESTATE                                                               |                  |
|                                                                                                                                                                     |                                              | 4320                                                                          |                  |
| Meters<br>1:47 633                                                                                                                                                  |                                              | Phone: +27 31<br>Fax: +27 31                                                  | 566 2371         |
|                                                                                                                                                                     |                                              | e-mail: info@                                                                 |                  |
| Map Reference                                                                                                                                                       |                                              | repared By                                                                    | Date             |
| LUS/06/17/001                                                                                                                                                       |                                              | ZM                                                                            | June 2017        |
| "COPYRIGHT IS VESTED IN SIVEST IN TERMS OF THE COPYRIGHT<br>ACT (ACT 98 OF 1978) AND NO USE OR REPRODUCTION OR<br>DUPLICATION THEREOF MAY OCCUR WITHOUT THE WRITTEN |                                              |                                                                               |                  |
| DUPLICATION THEREOF MAY OCCUR WITHOUT THE WRITTEN<br>CONSENT OF THE AUTHOR"                                                                                         |                                              |                                                                               |                  |
| THIS MAP HAS BEEN PREPARED UNDER THE CONTROLS<br>ESTABLISHED BY THE SIVEST QUALITY MANAGEMENT                                                                       |                                              |                                                                               |                  |
| SYSTEM AND MEETS THE REQUIREMENTS OF THE SETA<br>QUALITY GRADING SYSTEM THAT IS ISO COMPLIANT                                                                       |                                              |                                                                               |                  |
|                                                                                                                                                                     |                                              |                                                                               |                  |