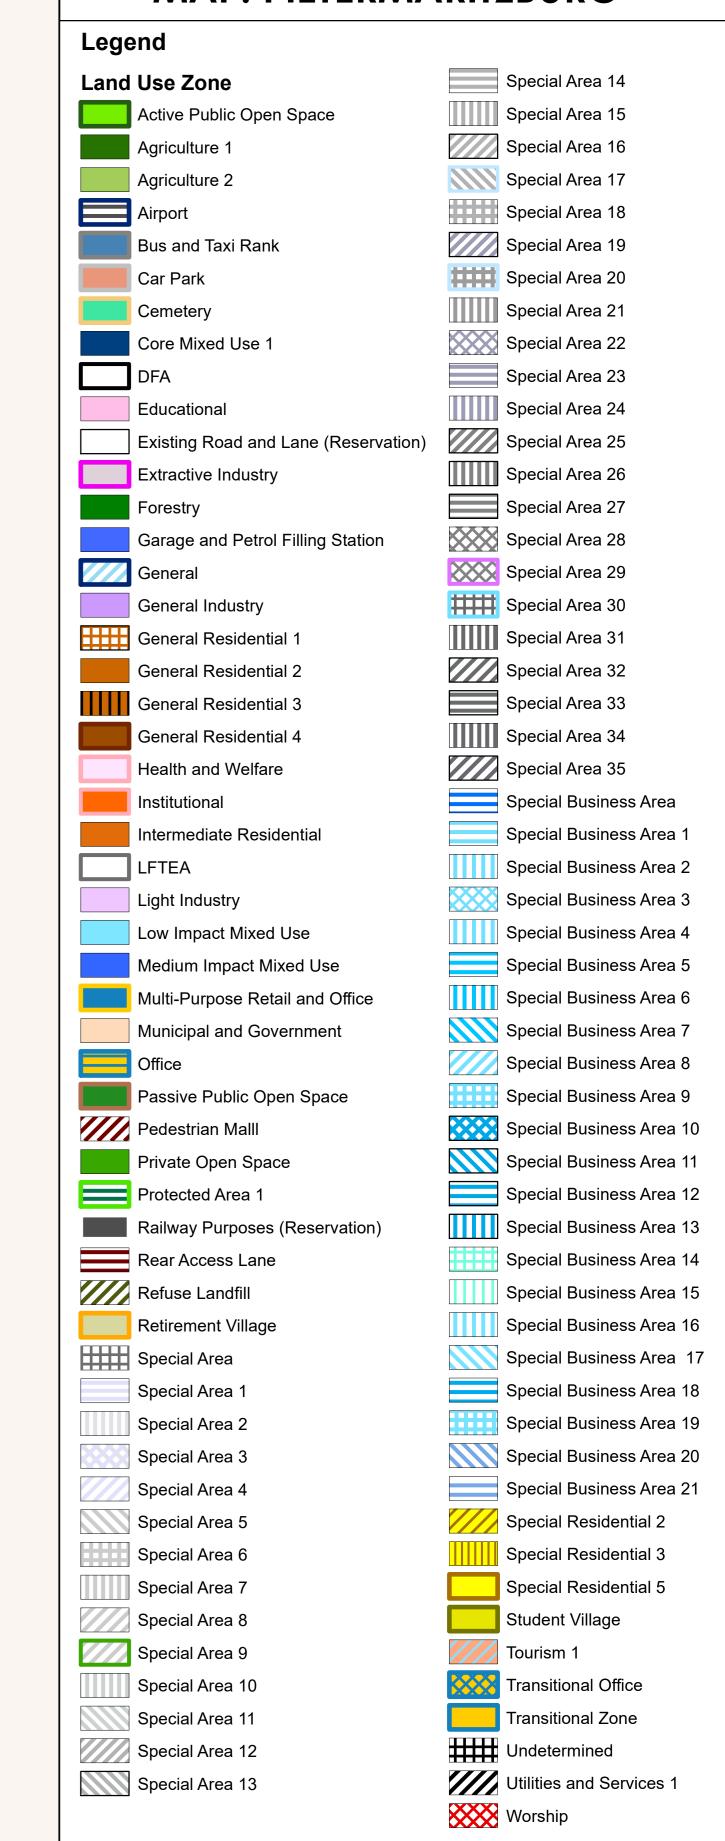

## DRAFT LAND USE SCHEME MAP: PIETERMARITZBURG

SOURCE:
Msunduzi Municipality
ARCH GIS Maps

1:26 000

Meters 1:26 000 TOWN PLANNING DIVISION

4 PENCARROW CRESCENT
LA LUCIA RIDGE OFFICE ESTATE
UMHLANGA ROCKS
4320