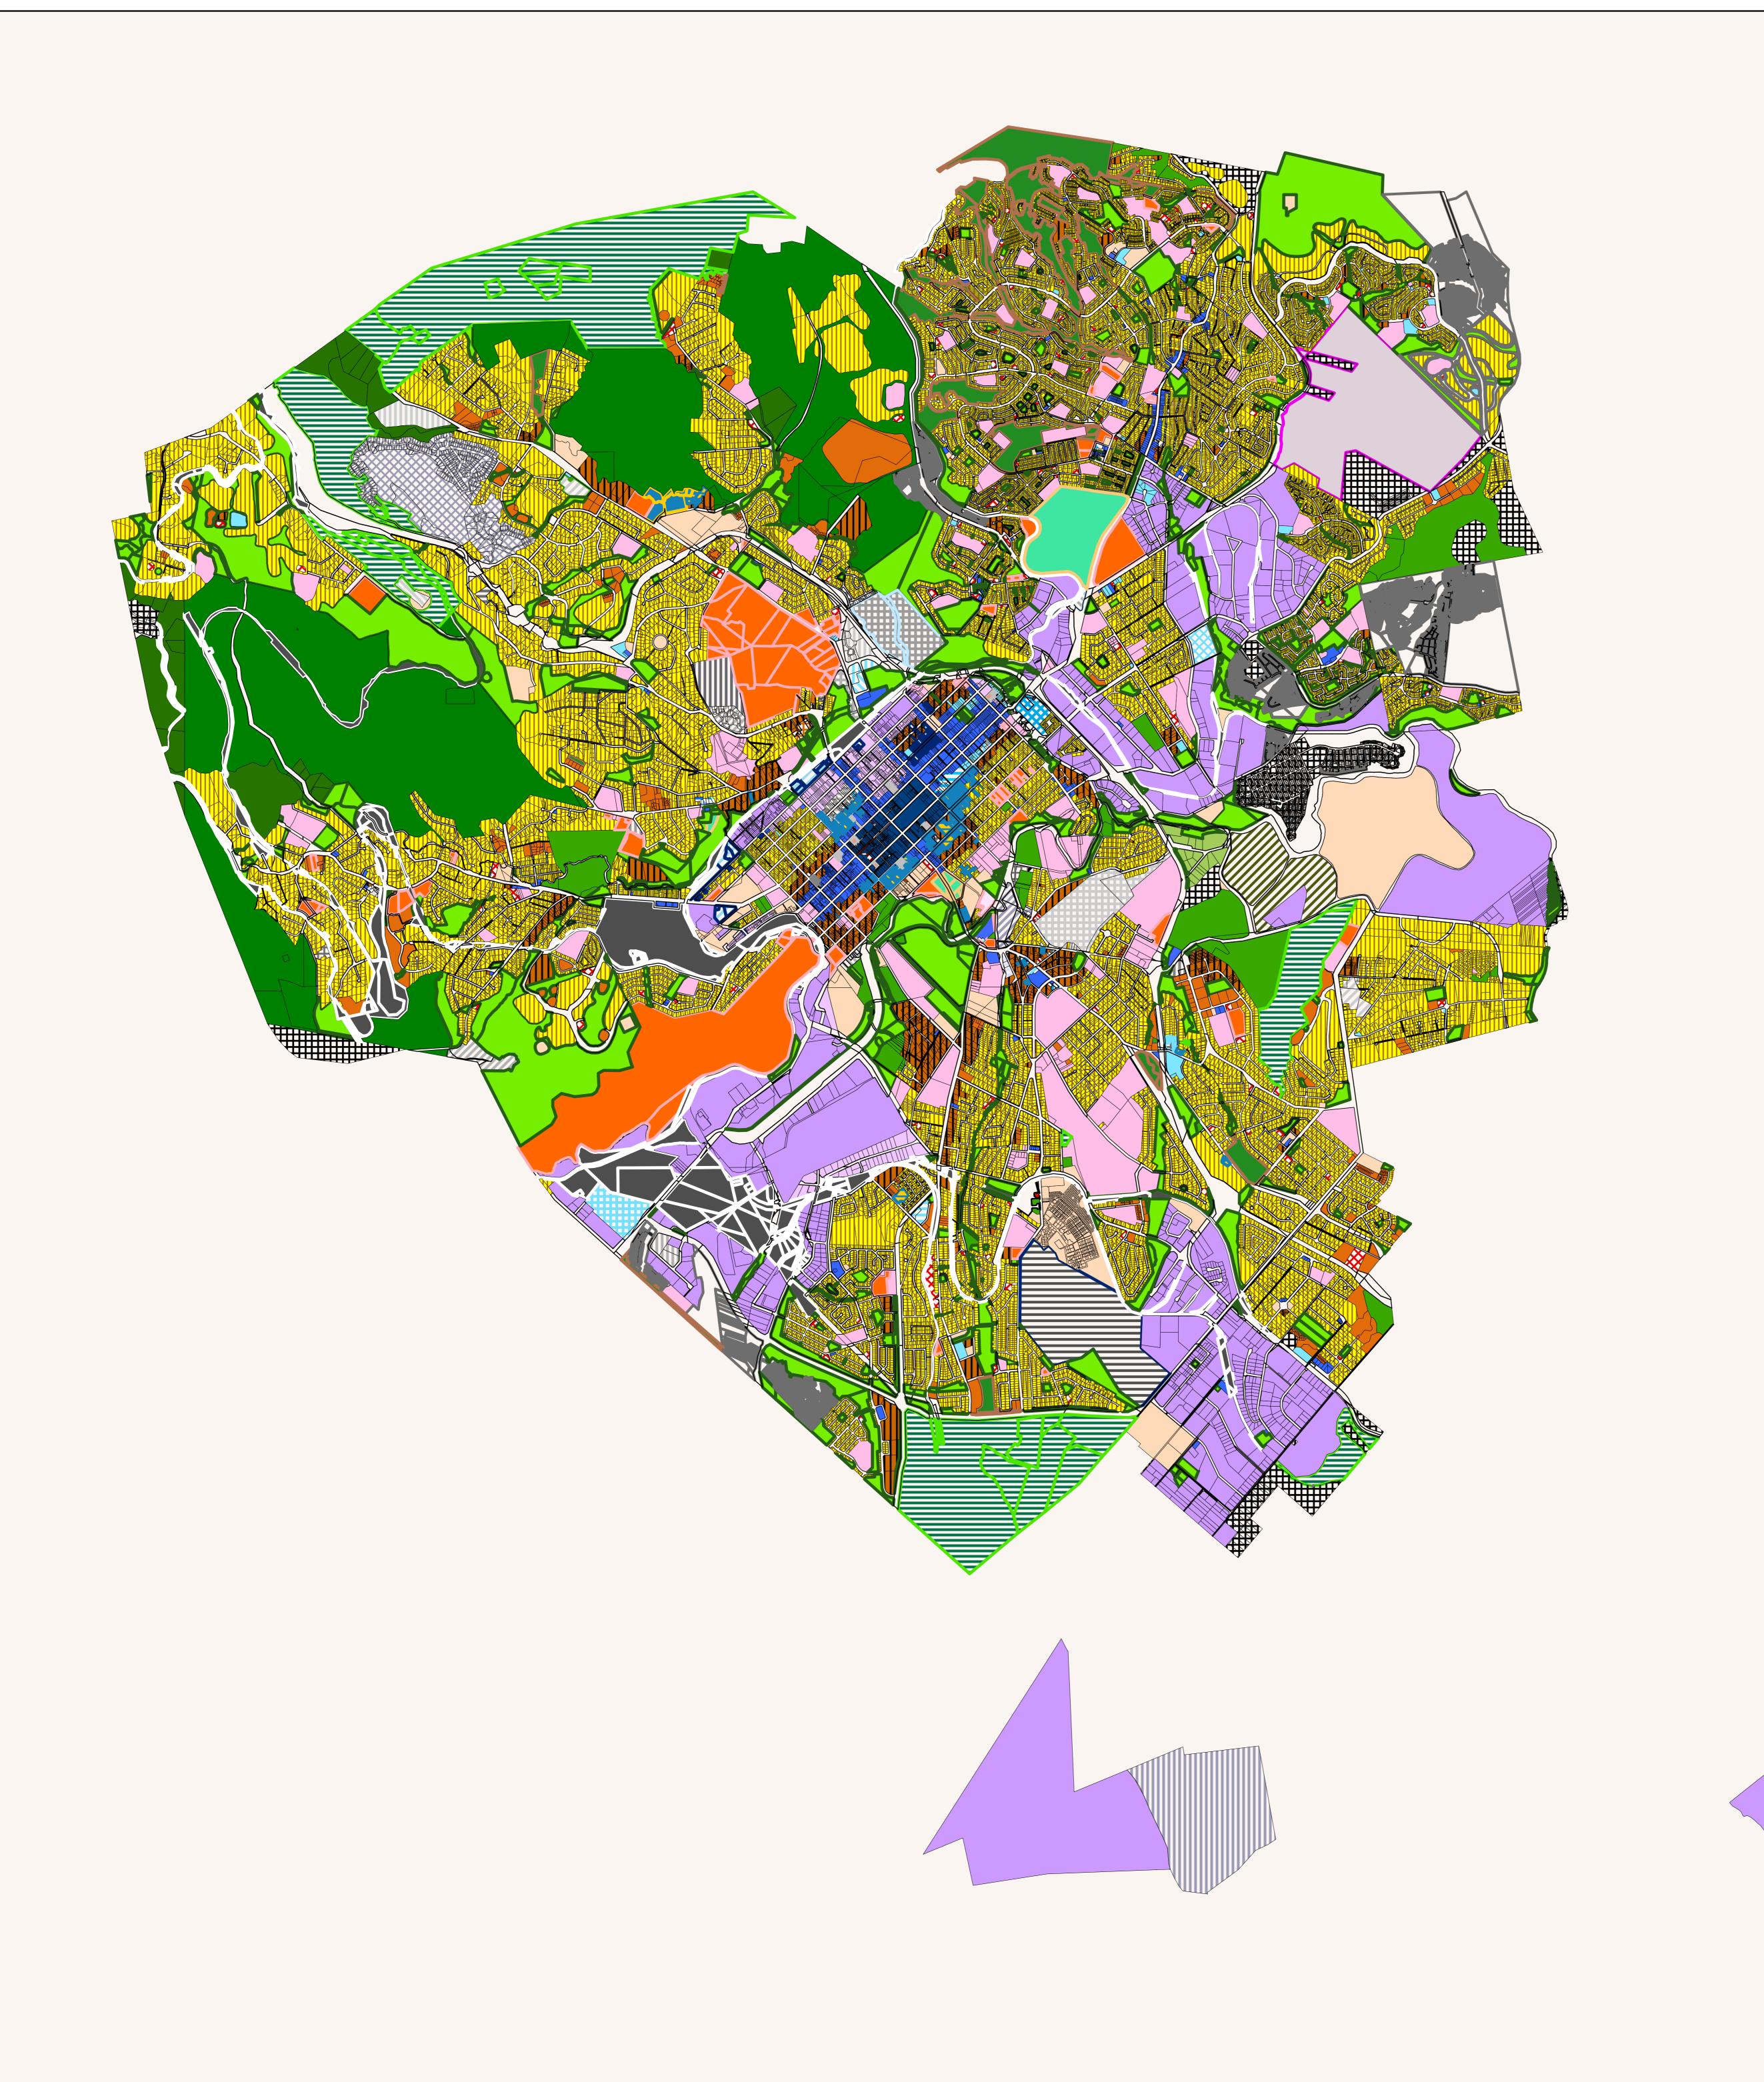

## DRAFT LAND USE SCHEME MAP: PIETERMARITZBURG

SOURCE:
Msunduzi Municipality
ARCH GIS Maps

1:26 000

Meters 1:26 000 TOWN PLANNING DIVISION

4 PENCARROW CRESCENT
LA LUCIA RIDGE OFFICE ESTATE
UMHLANGA ROCKS
4320