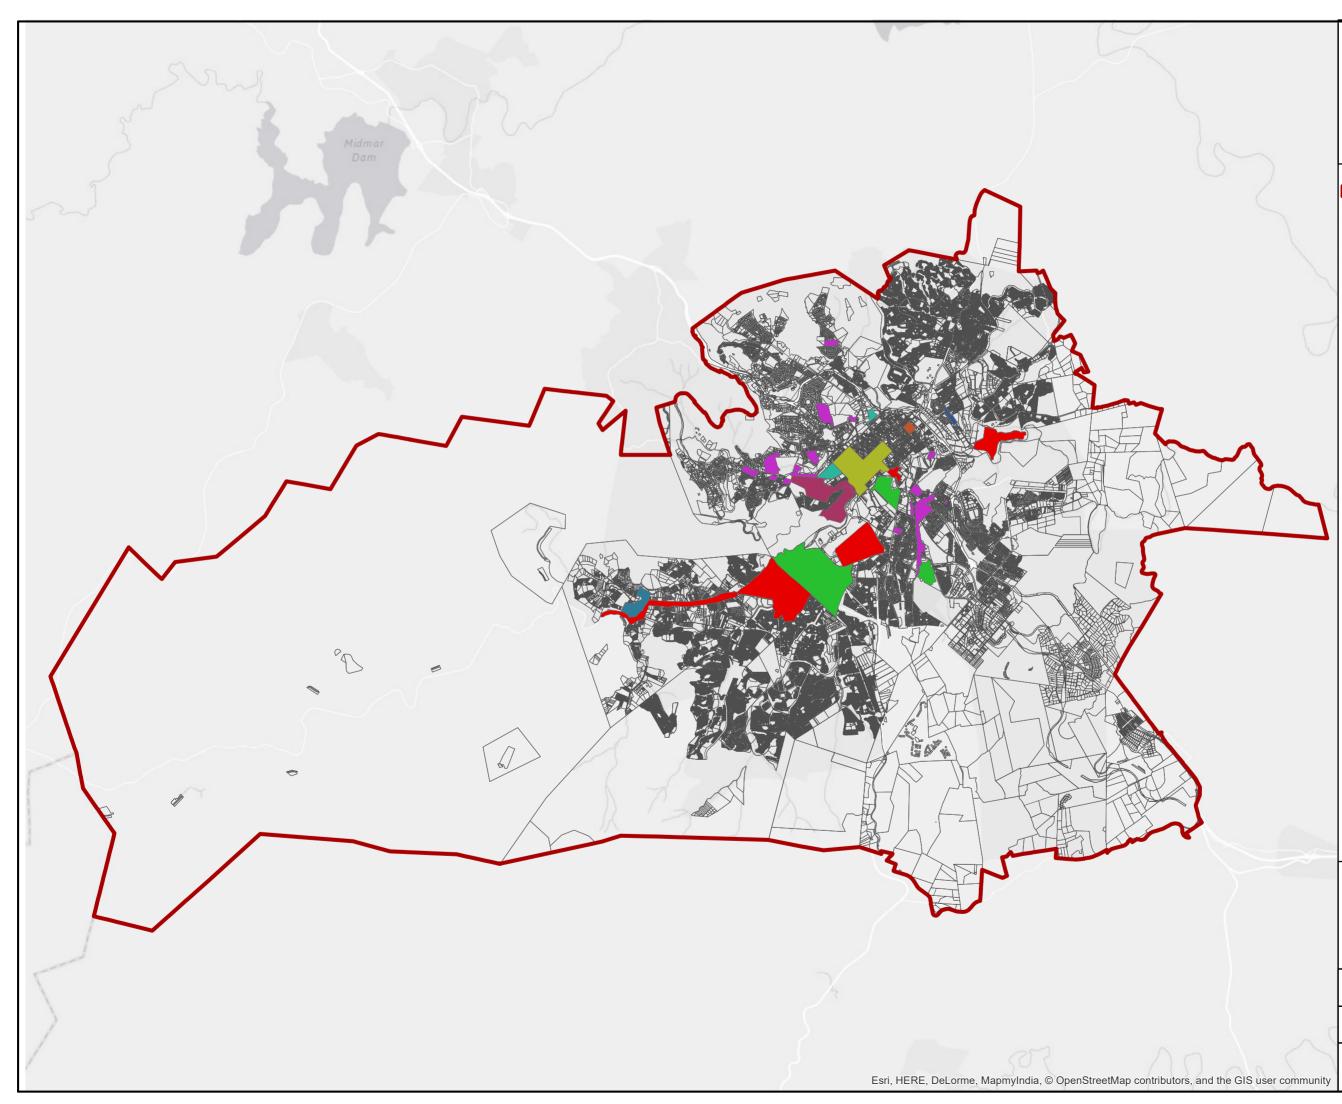

## THE MSUNDUZI LOCAL MUNICIPALITY

## HERITAGE RESOURCES MANAGEMENT OVERLAY (HRMO)

|                        | OVERLAY (HRMO)                                                                                                                                                                                                                                                                                                                                                                                                                                                                                                                                                                                                                                                                                                                                                                                                                                                      |                                                                                  |                                                      |
|------------------------|---------------------------------------------------------------------------------------------------------------------------------------------------------------------------------------------------------------------------------------------------------------------------------------------------------------------------------------------------------------------------------------------------------------------------------------------------------------------------------------------------------------------------------------------------------------------------------------------------------------------------------------------------------------------------------------------------------------------------------------------------------------------------------------------------------------------------------------------------------------------|----------------------------------------------------------------------------------|------------------------------------------------------|
|                        | Legend   Municipal Boundary   Cadastral   Zone of Archaeological Significance   Zone of Architectural Significance   Zone of Architectural and Cultural Significance   Zone of Architectural and Historical Significance   Zone of Cultural Significance   Zone of Historical and Architectural Significance   Zone of Historical and Architectural Significance   Zone of Historical and Cultural Significance   Zone of Historical and Architectural Significance   Zone of Historical and Architectural Significance   Zone of Historical and Cultural Significance   Zone of Historical and Architectural Significance   Zone of Historical and Cultural Significance   Zone of Historical, Cultural and Architectural Significance   Zone of Historical, Cultural and Architectural Significance   Zone of Historical, Cultural and Architectural Significance |                                                                                  |                                                      |
|                        |                                                                                                                                                                                                                                                                                                                                                                                                                                                                                                                                                                                                                                                                                                                                                                                                                                                                     |                                                                                  |                                                      |
|                        | SOURCE:<br>Msunduzi Municipali<br>ArcGIS Maps                                                                                                                                                                                                                                                                                                                                                                                                                                                                                                                                                                                                                                                                                                                                                                                                                       | 1:1                                                                              | 33 785<br>Co                                         |
|                        | N<br>0 950 1 900<br>Meters<br>1:133 785                                                                                                                                                                                                                                                                                                                                                                                                                                                                                                                                                                                                                                                                                                                                                                                                                             | OF CROWER                                                                        |                                                      |
|                        | Reference No.<br>HRMO/04/17<br>"COPYRIGHT IS VESTED IN<br>ACT (ACT 98 OF 1978) A<br>DUPLICATION THEREOF<br>CONSEN                                                                                                                                                                                                                                                                                                                                                                                                                                                                                                                                                                                                                                                                                                                                                   | Prepared By<br>ZM<br>sivest in terms of<br>ND NO USE OR REPR<br>MAY OCCUR WITHOU | Date<br>October 2017<br>THE COPYRIGHT<br>DOUCTION OR |
| the GIS user community | CONSENT OF THE AUTHOR"<br>THIS MAP HAS BEEN PREPARED UNDER THE CONTROLS<br>ESTABLISHED BY THE SIVEST QUALITY MANAGEMENT<br>SYSTEM AND MEETS THE REQUIREMENTS OF THE SETA<br>QUALITY GRADING SYSTEM THAT IS ISO COMPLIANT                                                                                                                                                                                                                                                                                                                                                                                                                                                                                                                                                                                                                                            |                                                                                  |                                                      |