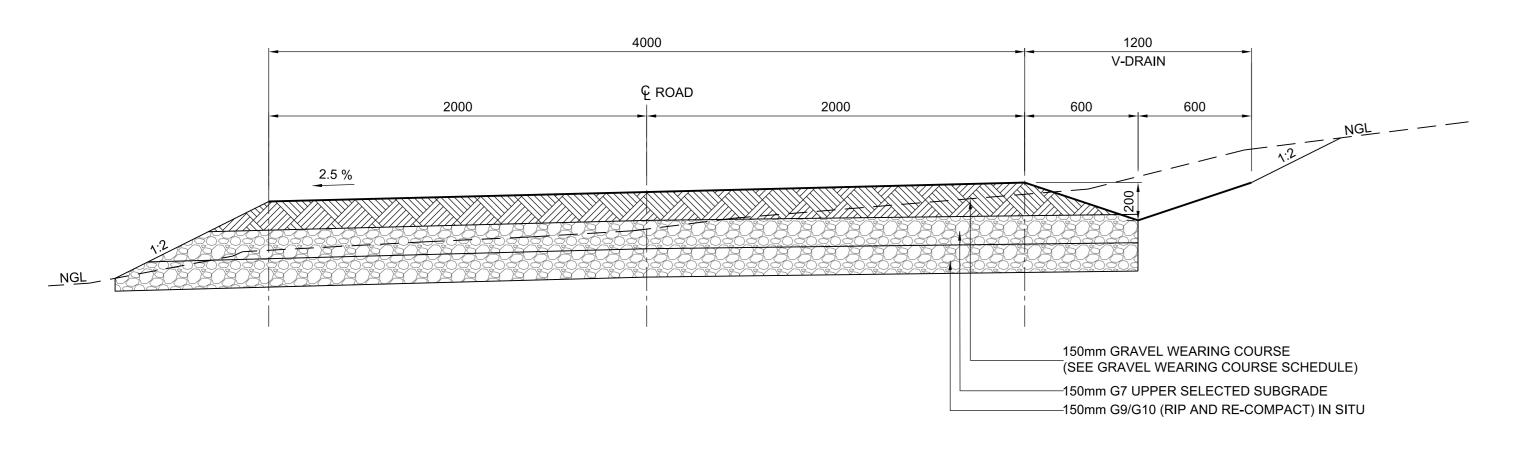

## TYPICAL SECTION (GRAVEL ROAD) SCALE 1: 20

|                            |                          | GRAV           | EL WEARIN                            | G COURSE                       | COURSE SCHEDULE     |              |                              |                               |  |  |
|----------------------------|--------------------------|----------------|--------------------------------------|--------------------------------|---------------------|--------------|------------------------------|-------------------------------|--|--|
| LAYER<br>THICKNESS<br>(mm) | DESCRIPTION              | MAX-SIZE<br>mm | OVERSIZE<br>INDEX (10)<br>(MAX), 10% | GRADING<br>COEFFICIENT<br>(Gc) | %<br>COMP<br>AASHTO | MAX P.I.     | SHRINKAGE<br>PRODUCT<br>(Sp) | MIN CBR AT<br>% MOD<br>ASSHTO |  |  |
| 200                        | GRAVEL WEARING<br>COURSE | 37.5           | C 10%                                | 16-34                          | 95                  | MIN P.I. = 6 | 100-240                      | >15 @ 95%                     |  |  |