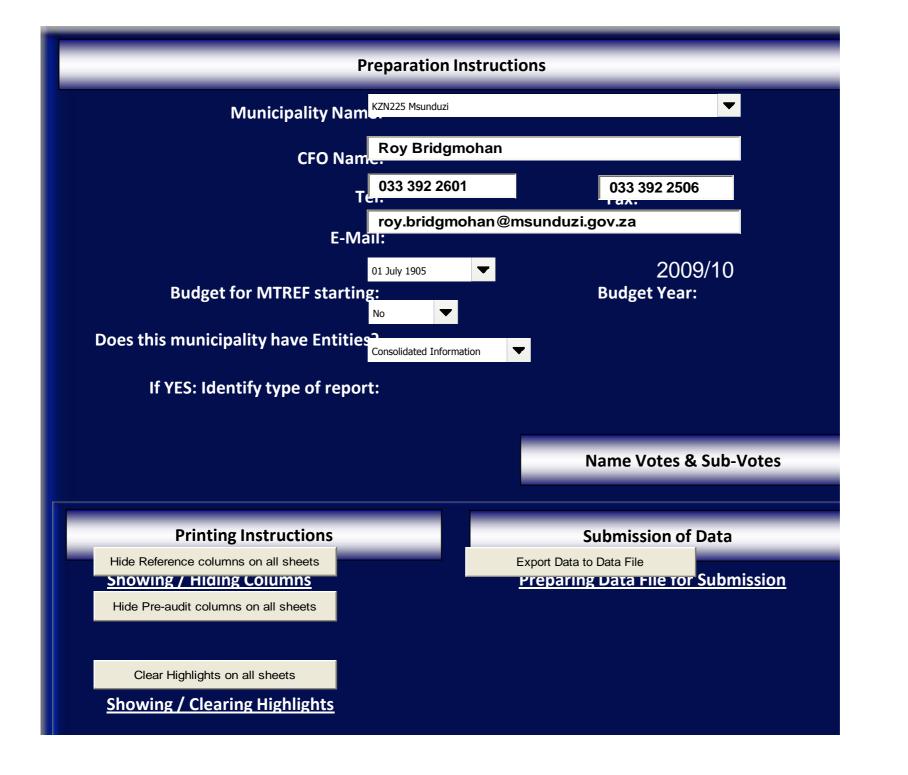

| A. GENERAL INFORMA                    |                                              |                               |                                          |
|---------------------------------------|----------------------------------------------|-------------------------------|------------------------------------------|
| Municipality                          | KZN225 Msunduzi                              | Set name on 'Instruction      | ons' sheet                               |
| Grade                                 | Grade 5                                      | 1 Grade in terms of the Ren   | nuneration of Public Office Bearers Act. |
| Province                              | KZ KWAZULU-NATAL                             |                               |                                          |
| Web Address                           | www.msunduzi.gov.za                          |                               |                                          |
| e-mail Address                        | roy.bridgmohan@msunduzi.gov.za               |                               |                                          |
| B. CONTACT INFORMA                    | ATION                                        |                               |                                          |
| Postal address:                       |                                              |                               |                                          |
| P.O. Box                              | Private Bag 321                              |                               |                                          |
| City / Town                           | Pietermaritzburg                             |                               |                                          |
| Postal Code                           | 3200                                         |                               |                                          |
| Street address                        |                                              |                               |                                          |
| Building                              | Professor Nyembezi                           |                               |                                          |
| Street No. & Name                     | 341 Church Street                            |                               |                                          |
| City / Town<br>Postal Code            | Pietermaritzburg 3200                        |                               |                                          |
| General Contacts                      |                                              |                               |                                          |
| Telephone number                      | 033 392 2601                                 |                               |                                          |
| Fax number                            | 033 392 2506                                 |                               |                                          |
| C. POLITICAL LEADER                   | euin                                         |                               |                                          |
| Speaker:                              | Snir                                         | Secretary/PA to the S         | Sneaker:                                 |
| Name                                  | Alpha Shelembe                               | Name                          | Nonhlanhla Mkhize                        |
| Telephone number                      | 033 392 2388                                 | Telephone number              | 033 392 2388                             |
| Cell number                           | 082 325 8822                                 | Cell number                   | 072 833 7356                             |
| Fax number                            | 033 392 2208                                 | Fax number                    | 033 392 2208                             |
| E-mail address                        | alpha.shelembe@msunduzi.gov.za               | E-mail address                | nonhlanhla.mkhize@msunduzi.gov.za        |
| Mayor/Executive May                   | vor:                                         | Secretary/PA to the I         | Mayor:                                   |
| Name                                  | Zanele Hlatshwayo                            | Name                          | Evodia Mahlangu                          |
| Telephone number                      | 033 392 2000                                 | Telephone number              | 033 392 2000                             |
| Cell number                           | 082 417 6165                                 | Cell number                   | 083 551 4076                             |
| Fax number                            | 033 345 1637                                 | Fax number                    | 033 345 1637                             |
| E-mail address                        | zanele.hlatshwayo@msunduzi.gov.za            | E-mail address                | evodia.mahlangu@msunduzi.gov.za          |
| Deputy Mayor/Execu                    | tive Mayor:                                  | Secretary/PA to the I         | Deputy Mayor:                            |
| Name                                  | Mervin Dirks                                 | Name                          | Ashreena Jethoo                          |
| Telephone number                      | 033 392 2001                                 | Telephone number              | 033 392 2001                             |
| Cell number<br>Fax number             | 072 172 1152<br>033 345 1637                 | Cell number Fax number        | 079 897 0564<br>033 345 1637             |
| E-mail address                        | mervin.dirks@msunduzi.gov.za                 | E-mail address                | ashreena.jethoo@msunduzi.gov.za          |
| D. MANIA OFMENT I FAI                 | DEDCUID                                      |                               |                                          |
| D. MANAGEMENT LEAR Municipal Manager: | DERSHIP                                      | Socratory/DA to the I         | Municipal Managar                        |
| Name                                  | Rob Haswell                                  | Secretary/PA to the I<br>Name | Kavina Christian                         |
| Telephone number                      | 033 392 2011                                 | Telephone number              | 033 392 2011                             |
| Cell number                           | 083 577 9240                                 | Cell number                   | 082 330 2828                             |
| Fax number                            | 033 392 2397                                 | Fax number                    | 033 392 2397                             |
| E-mail address                        | rob.haswell@msunduzi.gov.za                  | E-mail address                | kavina.christian@msunduzi.qov.za         |
| Chief Financial Offic                 |                                              |                               | Chief Financial Officer:                 |
| Name                                  | Roy Bridgmohan                               | Name                          | Shomala Dhanilal                         |
| Telephone number                      | 033 392 2601                                 | Telephone number              | 033 392 2601                             |
| Cell number<br>Fax number             | 083 706 2726<br>033 392 2506                 | Cell number<br>Fax number     | 083 570 7111<br>033 392 2506             |
| E-mail address                        | roy.bridgmohan@msunduzi.gov.za               | E-mail address                | shomala.dhanilal@msunduzi.gov.za         |
| Official responsible                  | for submitting financial information         |                               |                                          |
| Name                                  | Sixtus Gwala                                 |                               |                                          |
| Telephone number                      | 033 392 2568                                 |                               |                                          |
| Cell number                           | 083 577 9175                                 |                               |                                          |
|                                       | 000 000 0500                                 |                               |                                          |
| Fax number<br>E-mail address          | 033 392 2506<br>sixtus.gwala@msunduzi.gov.za |                               |                                          |